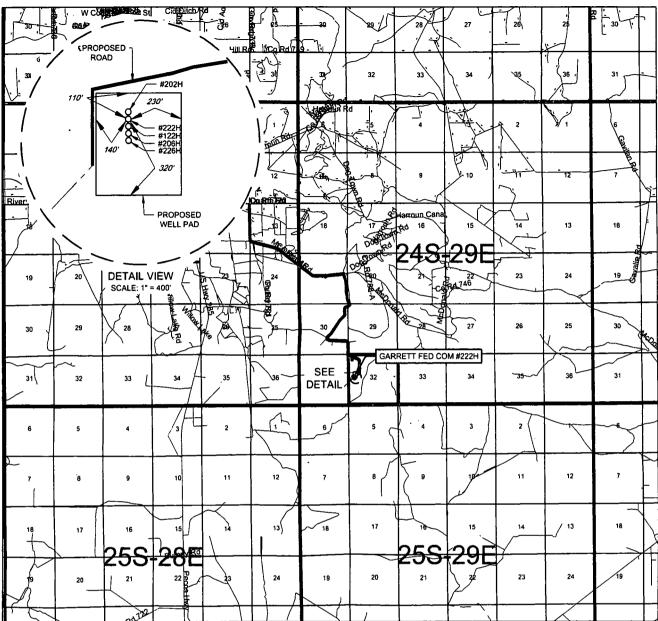

#### VICINITY MAP

LEASE NAME & WELL NO.: GARRETT FED

GARRETT FED COM #222H

 SECTION
 32
 TWP
 24-S
 RGE
 29-E
 SURVEY
 N.M.P.M.

 COUNTY
 EDDY
 STATE
 NM

 DESCRIPTION
 2282' FNL & 585' FWL

#### **DISTANCE & DIRECTION**

FROM INT. OF US-285 & DUARTE RD., GO EAST ON DUARTE RD. ±1.3
MILES, THENCE SOUTH (RIGHT) ON McDONALD RD. ±2.9 MILES,
THENCE SOUTH (RIGHT) ON LEASE RD. ±2.11 MILES, THENCE SOUTH
(RIGHT) ON LEASE RD. ±2.9 MILES TO A POINT ±430 FEET SOUTHEAST
OF THE LOCATION.