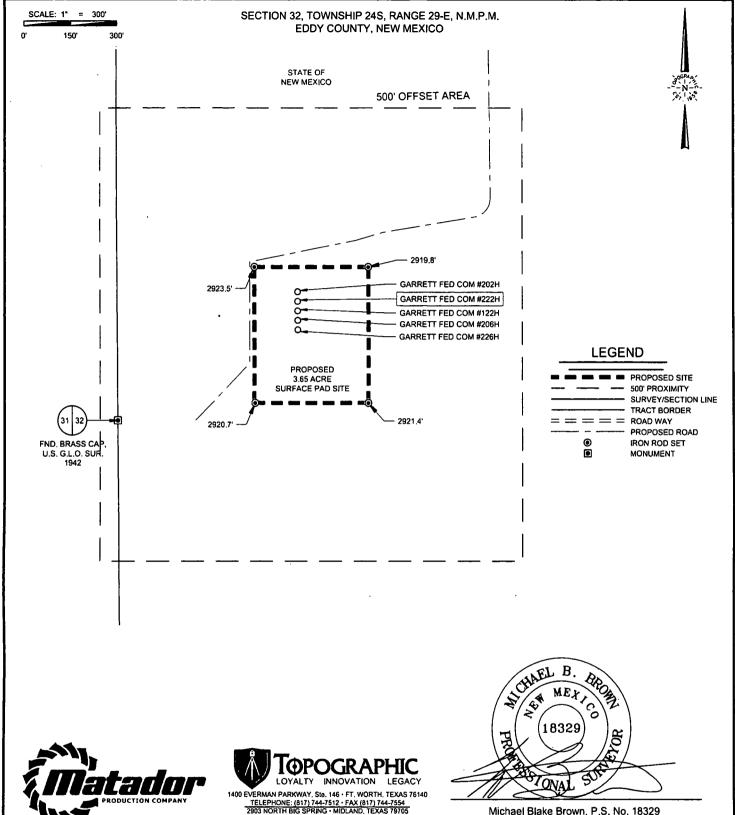

## SECTION 32, TOWNSHIP 24S, RANGE 29-E, N.M.P.M. EDDY COUNTY, NEW MEXICO

ALL BEARINGS, DISTANCES, AND COORDINATE VALUES CONTAINED HEREON ARE GRID BASED UPON THE NEW MEXICO COORDINATE SYSTEM OF 1983, EAST ZONE, U.S. SURVEY FEET.

THIS PROPOSED PAD SITE LOCATION SHOWN HEREON HAS BEEN SURVEYED ON THE GROUND UNDER MY SUPERVISION AND PREPARED ACCORDING TO THE EVIDENCE FOUND AT THE TIME OF SURVEY, AND DATA PROVIDED BY MATADOR PRODUCTION COMPANY. THIS CERTIFICATION IS MADE AND LIMITED TO THOSE PERSONS OR ENTITIES SHOWN ON THE FACE OF THIS PLAT AND IS NON-TRANSFERABLE. THIS SURVEY IS CERTIFIED FOR THIS TRANSACTION ONLY.