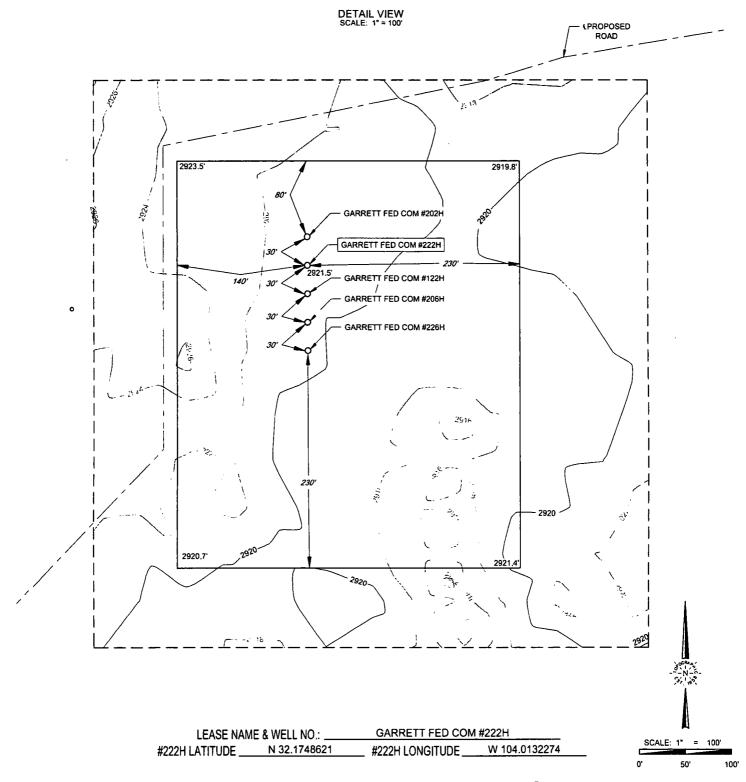

#### VICINITY MAP

LEASE NAME & WELL NO.: GARRETT FED

GARRETT FED COM #222H

 SECTION
 32
 TWP
 24-S
 RGE
 29-E
 SURVEY
 N.M.P.M.

 COUNTY
 EDDY
 STATE
 NM

 DESCRIPTION
 2282' FNL & 585' FWL

#### **DISTANCE & DIRECTION**

FROM INT. OF US-285 & DUARTE RD., GO EAST ON DUARTE RD. ±1.3
MILES, THENCE SOUTH (RIGHT) ON McDONALD RD. ±2.9 MILES,
THENCE SOUTH (RIGHT) ON LEASE RD. ±2.11 MILES, THENCE SOUTH
(RIGHT) ON LEASE RD. ±2.9 MILES TO A POINT ±430 FEET SOUTHEAST
OF THE LOCATION.