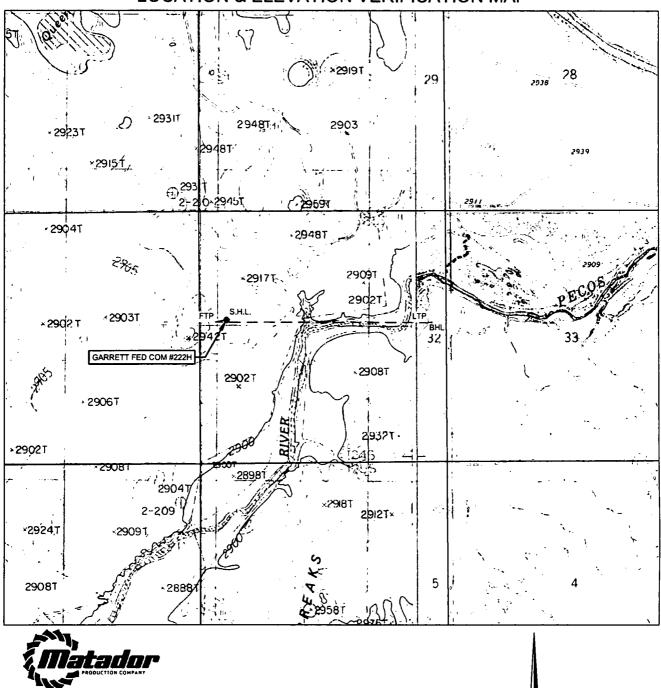

### **LOCATION & ELEVATION VERIFICATION MAP**

LEASE NAME & WELL NO .:

GARRETT FED COM #222H

SECTION 32 TWP 24-S RGE 29-E SURVEY N.M.P.M. EDDY ELEVATION \_\_\_1921' COUNTY \_ \_\_ STATE NM 2282' FNL & 585' FWL DESCRIPTION

LATITUDE \_\_\_\_\_ N 32.1748621 LONGITUDE \_\_\_\_\_ W 104.0132274

THIS EASEMENT/SERVITUDE LOCATION SHOWN HEREON HAS BEEN SURVEYED ON THE GROUND UNDER MY SUPERVISION AND PREPARED ACCORDING TO THE EVIDENCE FOUND AT THE TIME OF SURVEY, AND DATA PROVIDED BY MATADOR PRODUCTION COMPANY. THIS CERTIFICATION IS MADE AND LIMITED TO THOSE PERSONS OR ENTITIES SHOWN ON THE FACE OF THIS PLAT. AND IS NON-TRANSFERABLE. THIS SURVEY IS CERTIFIED FOR THIS TRANSACTION ONLY.