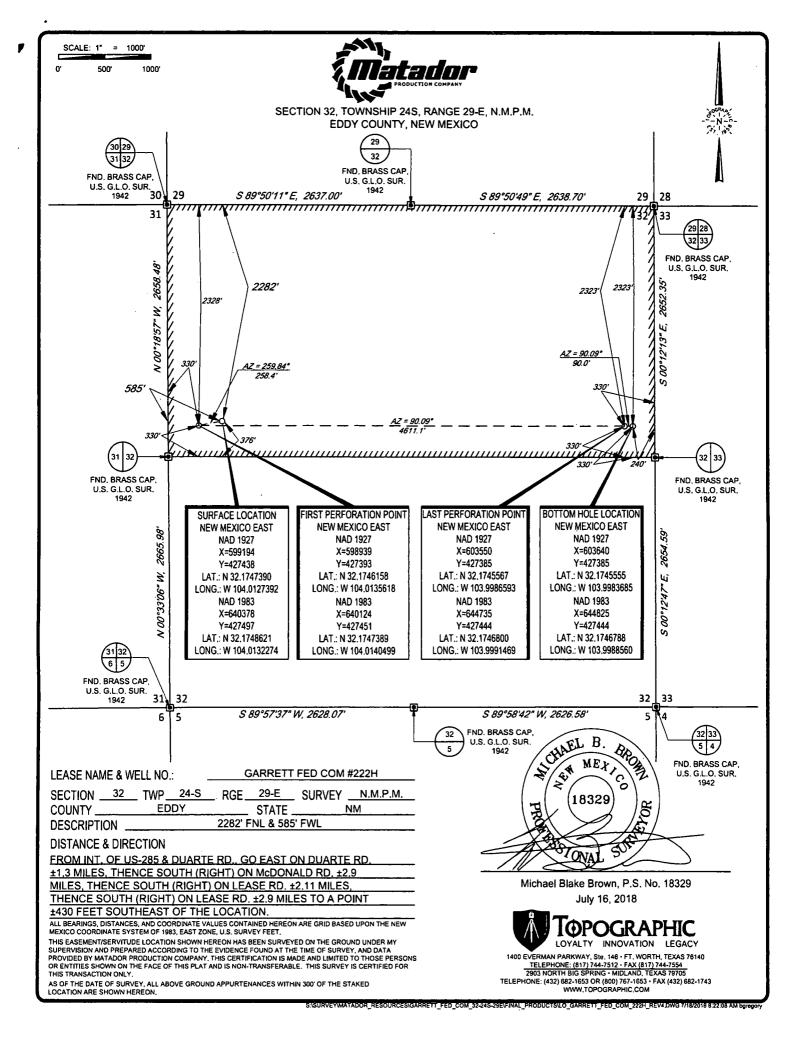

District Office

AMENDED REPORT

WELL LOCATION AND ACREAGE DEDICATION PLAT API Number Pool Code 98220 Purple Sage; Wolfcamp (Gas) **Property Code** Property Name Well Number GARRETT FED COM #222H OGRID No. Operator Name Elevation 228937 MATADOR PRODUCTION COMPANY 2921 10 Surface Location UL or lot no. Section Township Rang Lot Idn Feet from the North/South line Feet from the East/West line E 32 24-S 29-E 2282' NORTH 585' WEST EDDY UL or lot no. Section Township Rano Lot ldr Feet from the North/South lin East/West line H 32 24-S 29 -E 2323' NORTH 240' **EAST** EDDY Called Acres <sup>1</sup>Joint or Infill Consolidation Code Order No. 2322 320 No allowable will be assigned to this completion until all interests have been consolidated or a non-standard unit has been approved by the division. 17OPERATOR CERTIFICATION hereby certify that the information contained herein is true a the best of my knowledge and belief, and that this argumentum either s hade tocation or has a right to drill this well at this recent to a combract with an owner of such a mineral or 2282 2323 2323 herstofore entered by the distri-7/26/18 AZ = 90 09° 90.0° AZ = 259.84" Cassie Hahn 585 chahn@matadorresources.com 330 E-mail Address 18SURVEYOR CERTIFICATION hereby certify that the well location shown on this lat was plotted from field notes of actual surveys LAST PERFORATION POINT SURFACE LOCATION FIRST PERFORATION POINT **BOTTOM HOLE LOCATION** made by me or under my supervision, and that the NEW MEXICO EAST NEW MEXICO EAST **NEW MEXICO EAST NEW MEXICO EAST** same is true to the best of my belief. NAD 1927 NAD 1927 NAD 1927 NAD 1927 X=599194 X=598939 X=603550 X=603640 Y=427438 Y=427393 Y=427385 Y=427385 LAT.: N 32.1747390 LAT.: N 32.1746158 LAT.: N 32.1745567 LAT.: N 32.1745555 LONG.: W 104.0127392 LONG,: W 104,0135618 LONG.: W 103.9986593 LONG.: W 103.9983685 NAD 1983 NAD 1983 NAD 1983 NAD 1983 X=640378 X=640124 X=644735 X=644825 18329 Y=427497 Y=427451 Y=427444 Y=427444 LAT.. N 32.1748821 LAT.: N 32.1747389 LAT.: N 32.1746800 LAT.: N 32.1746788 LONG.: W 104.0132274 LONG.: W 104.0140499 LONG.: W 103.9991469 LONG.: W 103.9988560 8. SURVEYMATADOR, RESCURCESULARRETT\_PED\_COM\_32:/45-38E/FINAL\_PRODUCTSUC\_MARRETT\_FED\_COM\_222M\_REV4.DWG://IIE2018.8.20 AM DB/050

### **LOCATION & ELEVATION VERIFICATION MAP**

LEASE NAME & WELL NO .:

GARRETT FED COM #222H

SECTION 32 TWP 24-S RGE 29-E SURVEY N.M.P.M. EDDY ELEVATION \_\_\_1921' COUNTY \_ \_\_ STATE NM 2282' FNL & 585' FWL DESCRIPTION

LATITUDE \_\_\_\_\_ N 32.1748621 LONGITUDE \_\_\_\_\_ W 104.0132274

THIS EASEMENT/SERVITUDE LOCATION SHOWN HEREON HAS BEEN SURVEYED ON THE GROUND UNDER MY SUPERVISION AND PREPARED ACCORDING TO THE EVIDENCE FOUND AT THE TIME OF SURVEY, AND DATA PROVIDED BY MATADOR PRODUCTION COMPANY. THIS CERTIFICATION IS MADE AND LIMITED TO THOSE PERSONS OR ENTITIES SHOWN ON THE FACE OF THIS PLAT. AND IS NON-TRANSFERABLE. THIS SURVEY IS CERTIFIED FOR THIS TRANSACTION ONLY.

ALL BEARINGS, DISTANCES, AND COORDINATE VALUES CONTAINED HEREON ARE GRID BASED UPON THE NEW MEXICO COORDINATE SYSTEM OF 1983, EAST ZONE, U.S. SURVEY FEET.

1400 EVERMAN PARKWAY, Ste. 146 • FT. WORTH, TEXAS 76140 TELEPHONE: (817) 744-7512 - FAX (817) 744-7554
2903 NORTH BIG SPRING - MIDLAND, TEXAS 79705
TELEPHONE: (432) 682-1653 OR (800) 767-1853 - FAX (432) 682-1743
WWW.TOPOGRAPHIC.COM

#### VICINITY MAP

LEASE NAME & WELL NO.: GARRETT FED

GARRETT FED COM #222H

 SECTION
 32
 TWP
 24-S
 RGE
 29-E
 SURVEY
 N.M.P.M.

 COUNTY
 EDDY
 STATE
 NM

 DESCRIPTION
 2282' FNL & 585' FWL

#### **DISTANCE & DIRECTION**

FROM INT. OF US-285 & DUARTE RD., GO EAST ON DUARTE RD. ±1.3
MILES, THENCE SOUTH (RIGHT) ON McDONALD RD. ±2.9 MILES,
THENCE SOUTH (RIGHT) ON LEASE RD. ±2.11 MILES, THENCE SOUTH
(RIGHT) ON LEASE RD. ±2.9 MILES TO A POINT ±430 FEET SOUTHEAST
OF THE LOCATION.