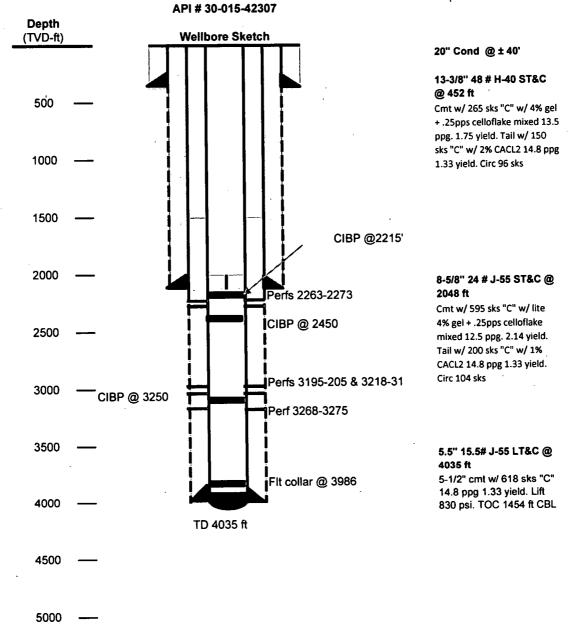

| tSubmit 1 Copy To Appropriate District Office                                                                                                                                                                                                                                               | State of New Mexico                                  |                | Form C-103                                          |
|---------------------------------------------------------------------------------------------------------------------------------------------------------------------------------------------------------------------------------------------------------------------------------------------|------------------------------------------------------|----------------|-----------------------------------------------------|
| <u>District I</u> – (575) 393-6161<br>1625 N. French Dr., Hobbs, NM 88240                                                                                                                                                                                                                   | Energy, Minerals and Natural Resources               |                | Revised July 18, 2013 WELL API NO.                  |
| <u>District II</u> – (575) 748-1283<br>811 S. First St., Artesia, NM 88210                                                                                                                                                                                                                  | OIL CONSERVATION DIVISION 1220 South St. Francis Dr. |                | 30-015-42307                                        |
| <u>District III</u> - (505) 334-6178<br>1000 Rio Brazos Rd., Aztec, NM 87410                                                                                                                                                                                                                |                                                      |                | 5. Indicate Type of Lease STATE FEE                 |
| District IV - (505) 476-3460<br>1220 S. St. Francis Dr., Santa Fe, NM<br>87505                                                                                                                                                                                                              | Santa Fe, NM 87                                      | 7505           | 6. State Oil & Gas Lease No. VB-1659                |
| SUNDRY NO                                                                                                                                                                                                                                                                                   | TICES AND REPORTS ON WELLS                           |                | 7. Lease Name or Unit Agreement Name                |
| OD NOT USE THIS FORM FOR PROPOSALS TO DRILL OR TO DEEPEN OR PLUG BACK TO A DIFFERENT RESERVOIR. USE "APPLICATION FOR PERMIT" (**IMMONDICONSERVATION PROPOSALS.)  ARTESIA DISTRICT  8 Well Number 4                                                                                          |                                                      |                |                                                     |
| 1. Type of Well: Oil Well                                                                                                                                                                                                                                                                   | Gas Well Other                                       | IA DISTRICT    | 8. Well Number 1                                    |
| 2. Name of Operator Caza Oil and Gas, Inc                                                                                                                                                                                                                                                   | AUG                                                  | 2 1 2018       | 9. OGRID Number<br>249099                           |
| 3. Address of Operator 200 N. Lorraine St #1550.,                                                                                                                                                                                                                                           | Midland TX 79701 RE                                  | CEIVED         | 10. Pool name or Wildcat  Cass Draw; Delaware 10410 |
| 4. Well Location C 660 south 1980 east                                                                                                                                                                                                                                                      |                                                      |                |                                                     |
| Onit Letter                                                                                                                                                                                                                                                                                 |                                                      |                |                                                     |
| Section 22                                                                                                                                                                                                                                                                                  | Township 23S Ra  11. Elevation (Show whether DR      | ange 27E       | NMPM County Eddy                                    |
| 3158' GR                                                                                                                                                                                                                                                                                    |                                                      |                |                                                     |
| 12. Check Appropriate Box to Indicate Nature of Notice, Report or Other Data                                                                                                                                                                                                                |                                                      |                |                                                     |
| NOTICE OF INTENTION TO: SUBSEQUENT REPORT OF:                                                                                                                                                                                                                                               |                                                      |                |                                                     |
| PERFORM REMEDIAL WORK ☐ PLUG AND ABANDON ☐ REMEDIAL WORK ☐ ALTERING CASING ☐                                                                                                                                                                                                                |                                                      |                |                                                     |
| TEMPORARILY ABANDON ☐ CHANGE PLANS ☐ COMMENCE DRILLING OPNS.☐ P AND A ☐                                                                                                                                                                                                                     |                                                      |                |                                                     |
| PULL OR ALTER CASING [ DOWNHOLE COMMINGLE [                                                                                                                                                                                                                                                 | MULTIPLE COMPL                                       | CASING/CEMEN   | I JOB                                               |
|                                                                                                                                                                                                                                                                                             | <u></u>                                              |                |                                                     |
| OTHER:                                                                                                                                                                                                                                                                                      |                                                      | OTHER:         |                                                     |
| 13. Describe proposed or completed operations. (Clearly state all pertinent details, and give pertinent dates, including estimated date of starting any proposed work). SEE RULE 19.15.7.14 NMAC. For Multiple Completions: Attach wellbore diagram of proposed completion or recompletion. |                                                      |                |                                                     |
|                                                                                                                                                                                                                                                                                             |                                                      |                |                                                     |
| An MIT was performed on the well. The chart is attached. A CIPB was placed at 2215'MD and 50' of cement placed above the CIPB. The detailed WBS is attached.                                                                                                                                |                                                      |                |                                                     |
| Caza requests to have the well put in to TA status for a period of 2 years.                                                                                                                                                                                                                 |                                                      |                |                                                     |
|                                                                                                                                                                                                                                                                                             |                                                      |                |                                                     |
|                                                                                                                                                                                                                                                                                             |                                                      | Tes            | restry Associated States Corporate                  |
|                                                                                                                                                                                                                                                                                             |                                                      | val.           | 8-21-2020                                           |
|                                                                                                                                                                                                                                                                                             |                                                      | •              |                                                     |
|                                                                                                                                                                                                                                                                                             |                                                      |                |                                                     |
| Spud Date: 04/30/201                                                                                                                                                                                                                                                                        | A Rig Release D                                      | ate: 06/09/    | 2014                                                |
| 3944 Date. 04/30/201                                                                                                                                                                                                                                                                        | Kig Keleuse D                                        | 00/03/         | 2014                                                |
| I hereby certify that the information above is true and complete to the best of my knowledge and belief.                                                                                                                                                                                    |                                                      |                |                                                     |
| Thereby certify that the information above is true and complete to the best of my knowledge and benefit                                                                                                                                                                                     |                                                      |                |                                                     |
| SIGNATURE TITLE Contract Engineer DATE 08/21/2018                                                                                                                                                                                                                                           |                                                      |                |                                                     |
| Type or print name Steve M                                                                                                                                                                                                                                                                  | Orris E-mail addres                                  | steve.morris@n | nojoenergy.com PHONE: 403-923-9750                  |
| For State Use Only                                                                                                                                                                                                                                                                          |                                                      |                |                                                     |
|                                                                                                                                                                                                                                                                                             | TITLE S/A                                            | _              | DATE 8-21-18                                        |