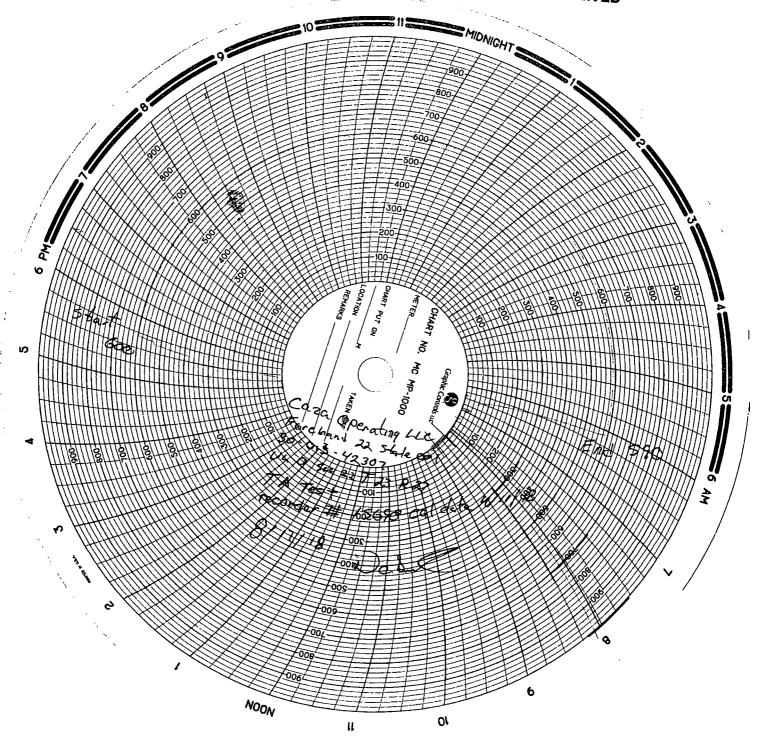

#### RECEIVED

Date 8-17-18 API#30-0/5-42307

**Dear Operator:** 

I have this date performed a Mechanical Integrity Test on the Forehand If this test was successful the original chart has been retained by the operator. Send a legible scan of the chart with form C-103 indicating reason for test. It will be scanned into the well file in 7 to 10 days (pending receipt of legible scan and form C-103). The well files are located at www.emnrd.state.nm.us/ocd/0CD0nline.htm If this test was unsuccessful the original chart has been returned to the operator pending repair and retest of the well, which must be accomplished within 90 days. If this is a test of a repaired well, previously in non-compliance, all dates and requirements of the original non-compliance are still in effect. No expectation of extension should be construed because of this test. If this test was for Temporary Abandonment include in your detailed description, on Form C-103, the location of the CIBP and any other tubular goods in the well, as well as your request for TA status. Include how long you are requesting the TA status for. If this is a successful test of a repaired well you must submit a form C-103 to NMOCD within 30 days. This C-103 must include a detailed description of the repair to the well. Only after receipt of the C-103 will the non-compliance be closed. If this is a successful Initial Test of an injection well you must submit a form C-103 to NMOCD within 30 days. This C-103 must include a detailed description of the work done on this well including the position of the packer, tubing information, the date of first injection, the tubing pressure and Injection volume. Contact Rusty Klein at 575-748-1283 x109 to verify all required paperwork has been received before you can begin injection. If I can be of additional service contact me at (575) 748-1283 Ext 114.