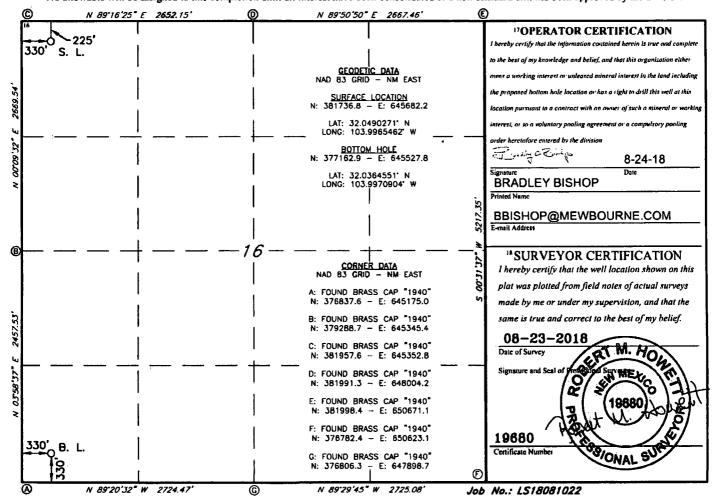

☐ AMENDED REPORT

WELL LOCATION AND ACREAGE DEDICATION PLAT

| 8220 PURPLE SAGE WOLI     |                                 |
|---------------------------|---------------------------------|
| 5 Property Name           |                                 |
| LVER BULLET 16 W1DM STATE | 6 Well Number                   |
| **MEWBOURNE OIL COMPANY   | <sup>9</sup> Elevation<br>2942' |
|                           | 8 Operator Name                 |

UL or lot no. Section Township Lot Idn Feet from the North/South line Feet From the East/West line Range County D 16 **26S** 29E 225 NORTH 330 WEST **EDDY** 

" Bottom Hole Location If Different From Surface

| DOMONI II DI DOGGLON II DILIGIONI I IOM CANACO |          |           |                  |           |               |                  |               |                |        |  |  |  |
|------------------------------------------------|----------|-----------|------------------|-----------|---------------|------------------|---------------|----------------|--------|--|--|--|
| UL or lot no.                                  | Section  | Townshi   | ip Range         | Lot Idn   | Feet from the | North/South line | Feet from the | East/West line | County |  |  |  |
| M                                              | 16       | 26S       | 29E              |           | 330           | SOUTH            | 330           | WEST           | EDDY   |  |  |  |
| 12 Dedicated Acres                             | 13 Joint | or Infill | 14 Consolidation | Code 15 ( | Order No.     |                  |               |                |        |  |  |  |