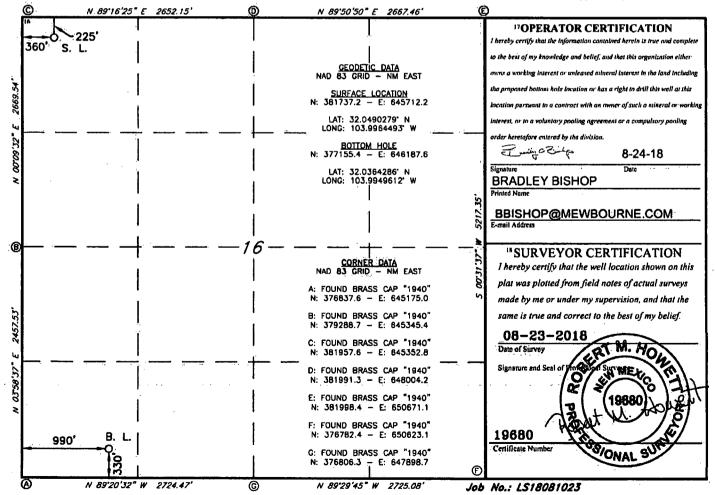

RECEIVED Form C-102 Revised August 1, 2011 Submit one copy to appropriate District Office

AMENDED REPORT

|                                 |            | N                                                   | /ELL L                          | OCATIO                      | N AND ACR                                          | EAGE DEDIC       | ATION PLA     | Γ              |                                 |  |
|---------------------------------|------------|-----------------------------------------------------|---------------------------------|-----------------------------|----------------------------------------------------|------------------|---------------|----------------|---------------------------------|--|
| 30-0                            | 15212      | z                                                   | <sup>2</sup> Pool Code<br>98220 |                             | <sup>3 Pool</sup> Name<br>PURPLE SAGE WOLFCAMP GAS |                  |               |                |                                 |  |
| AProperty Code<br>322292        |            |                                                     |                                 | SILVER BULLET 16 W1DM STATE |                                                    |                  |               |                | 6 Well Number<br><b>2H</b>      |  |
| <sup>7</sup> OGRID NO.<br>14744 |            | <sup>8 Operator Name</sup><br>MEWBOURNE OIL COMPANY |                                 |                             |                                                    |                  |               |                | <sup>9</sup> Elevation<br>2941' |  |
|                                 |            |                                                     | •                               |                             | <sup>10</sup> Surface I                            | Location         |               |                |                                 |  |
| UL or lot no.                   | Section    | Township                                            | Range                           | Lot Idn                     | Feet from the                                      | North/South line | Feet From the | East/West line | County                          |  |
| D                               | 16         | 26S                                                 | 29E                             |                             | 225                                                | NORTH            | 360           | WEST           | EDDY                            |  |
|                                 |            |                                                     | " ]                             | Bottom H                    | ole Location                                       | If Different Fro | om Surface    |                | ··· · · · ·                     |  |
| UL or lot no.                   | Section    | Township                                            | Range                           | Lot Idn                     | Feet from the                                      | North/South line | Feet from the | East/West line | County                          |  |
| M                               | 16         | 26S                                                 | 29E                             |                             | 330                                                | SOUTH            | 990           | WEST           | EDDY                            |  |
| 2 Dedicated Acres<br>320        | s 13 Joint | or Infill 14 (                                      | Consolidation                   | Code 13 C                   | Drder No,                                          |                  |               |                |                                 |  |