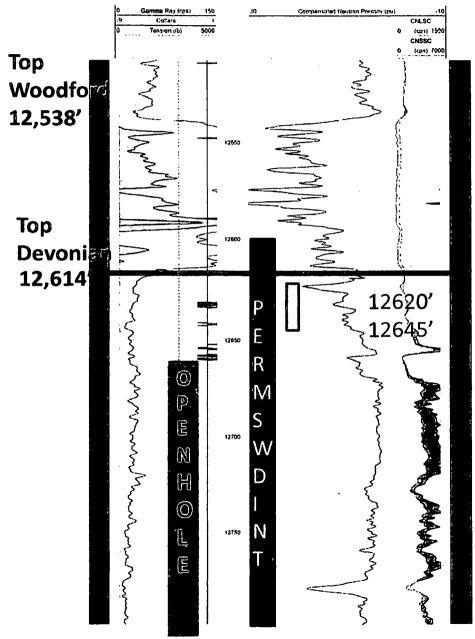

## 32. Additional remarks, continued

à

the proposed perforation interval is highlighted.

## DERRINGER SWD

SWD -1425: INTERVAL 12,600 – 13,200 (TD) NO TBG SIZE SPECIFIED MAX PRESSURE 2520 PSIG

7", 26# CASING SET AT 12,660'

## 3.5", 9.3# TBG SET AT 12,620'

31. Formation (Log) Markers Top Name Meas. Depth 440' T. Salt 639' B. Salt 885' Yates 1082' Capitan Delaware 3168 5664' **Bone Spring** Wolfcamp 9149 10312 Strawn 10639 Atoka 11213 Morrow 11689' Barnett 12614 Devonion