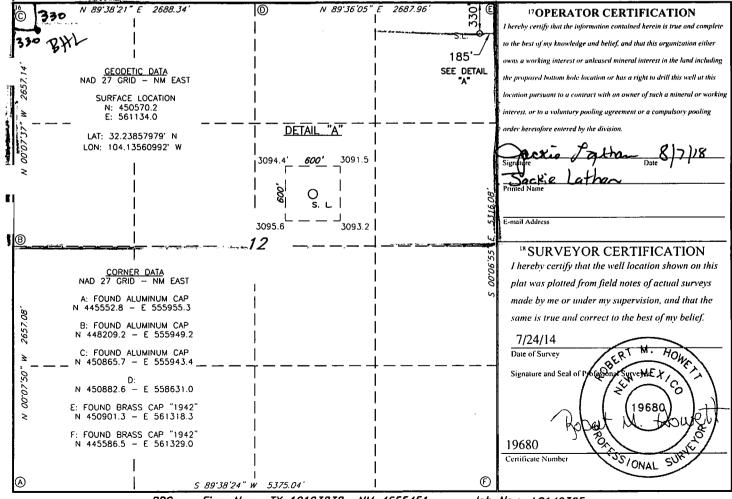

AMENDED REPORT

| WELL LOCATION AND ACREAGE DEDICATION PLAT       |                                                                          |          |                        |                               |                 |                  |               |                |               |        |  |  |
|-------------------------------------------------|--------------------------------------------------------------------------|----------|------------------------|-------------------------------|-----------------|------------------|---------------|----------------|---------------|--------|--|--|
|                                                 |                                                                          |          | <sup>2</sup> Pool Code | 1 1 1                         | 3 Pool Name     |                  |               |                |               |        |  |  |
| 30-015-42203                                    |                                                                          |          | G                      | 98220 Purple Sage: Wolferp    |                 |                  |               |                | (ha           |        |  |  |
| 4 Property Code                                 |                                                                          |          |                        |                               | 5 Property Name |                  |               |                | 6 Well Number |        |  |  |
| 313605                                          |                                                                          |          |                        | WEST LOVING 12 W2AD STATE COM |                 |                  |               | IH             |               |        |  |  |
| 7OGRID                                          | POGRID NO. 8 Operator Name                                               |          |                        |                               |                 |                  |               | 9Elevation     |               |        |  |  |
| 14744                                           | MEWBOURNE OIL COMPANY                                                    |          |                        |                               |                 |                  |               |                | 3093'         |        |  |  |
| <sup>10</sup> Surface Location                  |                                                                          |          |                        |                               |                 |                  |               |                |               |        |  |  |
| UL or lot no.                                   | Section                                                                  | Township | Range                  | Lot Idn                       | Feet from the   | North/South line | Feet From the | East/West line |               | County |  |  |
| A                                               | 12                                                                       | 24-S     | 27-Е                   |                               | 330             | NORTH            | 185           | EAST           |               | EDDY   |  |  |
| "Bottom Hole Location If Different From Surface |                                                                          |          |                        |                               |                 |                  |               |                |               |        |  |  |
| UL or lot no.                                   | Section                                                                  | Township | Range                  | Lot Idn                       | Feet from the   | North/South line | Feet from the | East/West line |               | County |  |  |
| D                                               | 12                                                                       | 245      | 27ビ                    |                               | 330             | North            | 330           | West           |               | Eody   |  |  |
| 12 Dedicated Acres                              | 12 Dedicated Acres 13 Joint or Infill 14 Consolidation Code 15 Order No. |          |                        |                               |                 |                  |               |                |               |        |  |  |
| 320                                             |                                                                          |          |                        |                               |                 |                  |               |                |               |        |  |  |