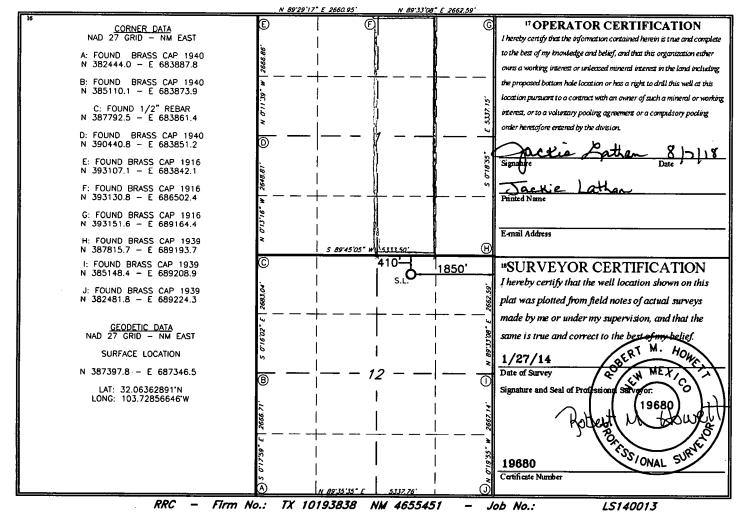

☐ AMENDED REPORT

| WELL LOCATION AND ACREAGE DEDICATION PLAT        |                        |                       |                            |                                   |           |                               |                   |           |              |           |  |  |
|--------------------------------------------------|------------------------|-----------------------|----------------------------|-----------------------------------|-----------|-------------------------------|-------------------|-----------|--------------|-----------|--|--|
| API Number                                       |                        |                       |                            | <sup>2</sup> Pool Code            |           | <sup>3</sup> Pool Name        |                   |           |              |           |  |  |
| <u> 30-c</u>                                     | 8 9                    | 7838                  |                            | Jennings; Upper Bone Spring Shale |           |                               |                   |           |              |           |  |  |
| <sup>4</sup> Property C                          |                        |                       |                            |                                   |           | Property Name 5 6 Well Number |                   |           |              |           |  |  |
| 31520                                            | >3                     | BIG SINKS             |                            |                                   |           | S 1 A2 OB FEE                 |                   |           |              | 1H        |  |  |
| OGRID N                                          | No.                    |                       | _                          |                                   |           | ator Name                     |                   |           | 7            | Elevation |  |  |
| יכצו                                             | 44                     | MEWBOURNE OIL COMPANY |                            |                                   |           |                               | NY                |           | 3250         |           |  |  |
| <sup>10</sup> Surface Location                   |                        |                       |                            |                                   |           |                               |                   |           |              |           |  |  |
| UL or lot no.                                    | Section                | Township              | Range                      | Lot Id:                           | Feet from | the North/Sou                 | th line Feet from | m the Eas | st/West line | County    |  |  |
| В                                                | 12                     | 26-S                  | 31-E                       |                                   | 410       | NORTH                         | 1850              | EA        | ST           | EDDY      |  |  |
| " Bottom Hole Location If Different From Surface |                        |                       |                            |                                   |           |                               |                   |           |              |           |  |  |
| UL or lot no.                                    | Section                | Township              | Range                      | Lot Id:                           | Feet from | the North/Sou                 | th line Feet from | m the Eas | st/West line | County    |  |  |
| B                                                | 1                      | 265                   | 31 E                       |                                   | 330       | Nort                          | h 1650            | , Eas     | st           | Eddy      |  |  |
| 12 Dedicated Acres                               | <sup>13</sup> Joint or | r Infili              | <sup>4</sup> Consolidation | Code 15 C                         | rder No.  | -                             |                   |           |              |           |  |  |
| 160                                              |                        |                       |                            |                                   |           |                               |                   |           |              |           |  |  |