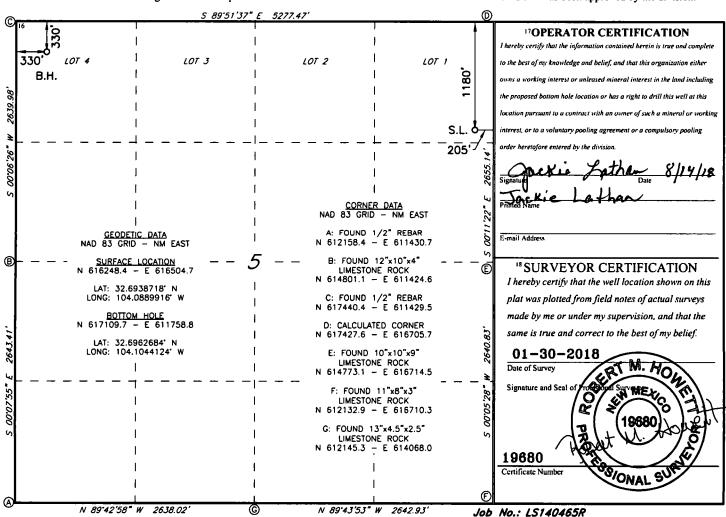

60

Energy, Minerals & Natural Resources Department AUG 2 1 2018 OIL CONSERVATION DIVISION

> 1220 South St. Francis Dr. Santa Fe, NM 87505

Form C-102 Subminone Copy to appropriate

M AMENDED REPORT

| c. (303) 470-3400 Fa       | a. (303) 470-3 |                       | VELL L        | OCATIO                 | N AND ACR             | REAGE DEDIC             | ATION PLA     | $_{\scriptscriptstyle \mathrm{T}}$ $A$ | s Drilled     |
|----------------------------|----------------|-----------------------|---------------|------------------------|-----------------------|-------------------------|---------------|----------------------------------------|---------------|
| I API Number               |                |                       |               | <sup>2</sup> Pool Code |                       | 3 Pool Name             |               |                                        |               |
| 30-015-44665               |                |                       | <u> </u>      | 49553                  |                       | Palmillo: Bone Spring F |               |                                        | ast           |
| <sup>4</sup> Property Code |                | 5 Property Name       |               |                        |                       |                         |               |                                        | 6 Well Number |
| 320697                     |                | GOBBLER 5 B2HE STATE  |               |                        |                       |                         |               |                                        | 1H            |
| <sup>7</sup> OGRID NO.     |                | 8 Operator Name       |               |                        |                       |                         |               |                                        | 9 Elevation   |
| 14744                      |                | MEWBOURNE OIL COMPANY |               |                        |                       |                         |               |                                        | 3411'         |
|                            | •              |                       |               |                        | <sup>10</sup> Surface | Location                |               | •                                      |               |
| UL or lot no.              | Section        | Township              | Range         | Lot Idn                | Feet from the         | North/South line        | Feet From the | East/West                              | line County   |
| <u> </u>                   | _ 5_           | 19S                   | 29E           |                        | 1180                  | NORTH                   | 205           | EAS                                    | r EDDY        |
|                            |                |                       | "]            | Bottom F               | Iole Location         | If Different Fro        | om Surface    |                                        |               |
| UL or lot no.              | Section        | Township              | Range         | Lot ldn                | Feet from the         | North/South line        | Feet from the | East/West                              | line County   |
| E                          | 5              | 19S                   | 29E           |                        | 2003                  | NORTH                   | 378           | WES'                                   | T EDDY        |
| 12 Dedicated Acre          | s 13 Joint     | or Infill 14          | Consolidation | Code 151               | Order No              |                         |               |                                        |               |