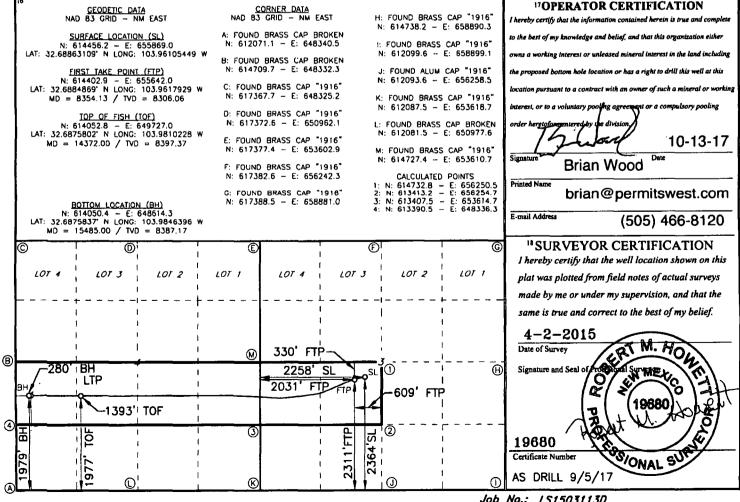

| <sup>1</sup> API Number<br>30-015-43665 | <sup>2</sup> Pool Code<br>37920 | Leo; Bone Spring, South |                                 |  |
|-----------------------------------------|---------------------------------|-------------------------|---------------------------------|--|
| 4Property Code<br>316024                | SALT FORK 3-4                   | ty Name 4 FEDERAL COM   | <sup>6</sup> Well Number<br>1 H |  |
| 70GRID NO.<br>873                       | *Operate APACHE CO              |                         | 9Elevation<br>3410'             |  |

|                              |          |              |               |           | <sup>10</sup> Surface 1 | Location         |               |                |        |
|------------------------------|----------|--------------|---------------|-----------|-------------------------|------------------|---------------|----------------|--------|
| UL or lot no.                | Section  | Township     | Range         | Lot Idn   | Feet from the           | North/South line | Feet From the | East/West line | County |
| K                            | 3        | 19S          | 30E           |           | 2364                    | SOUTH            | 2258          | WEST           | EDDY   |
|                              |          |              | 11            | Bottom H  | lole Location           | If Different Fro | om Surface    |                |        |
| UL or lot no.                | Section  | Township     | Range         | Lot Idn   | Feet from the           | North/South line | Feet from the | Fast/West line | County |
| L                            | 4        | 19S          | 30E           | '         | 1979                    | SOUTH            | 280           | WEST           | EDDY   |
| <sup>2</sup> Dedicated Acres | 13 Joint | or Infill 14 | Consolidation | Code 15 ( | Order No.               |                  |               |                |        |
| 240                          |          |              | С             |           |                         |                  |               |                |        |