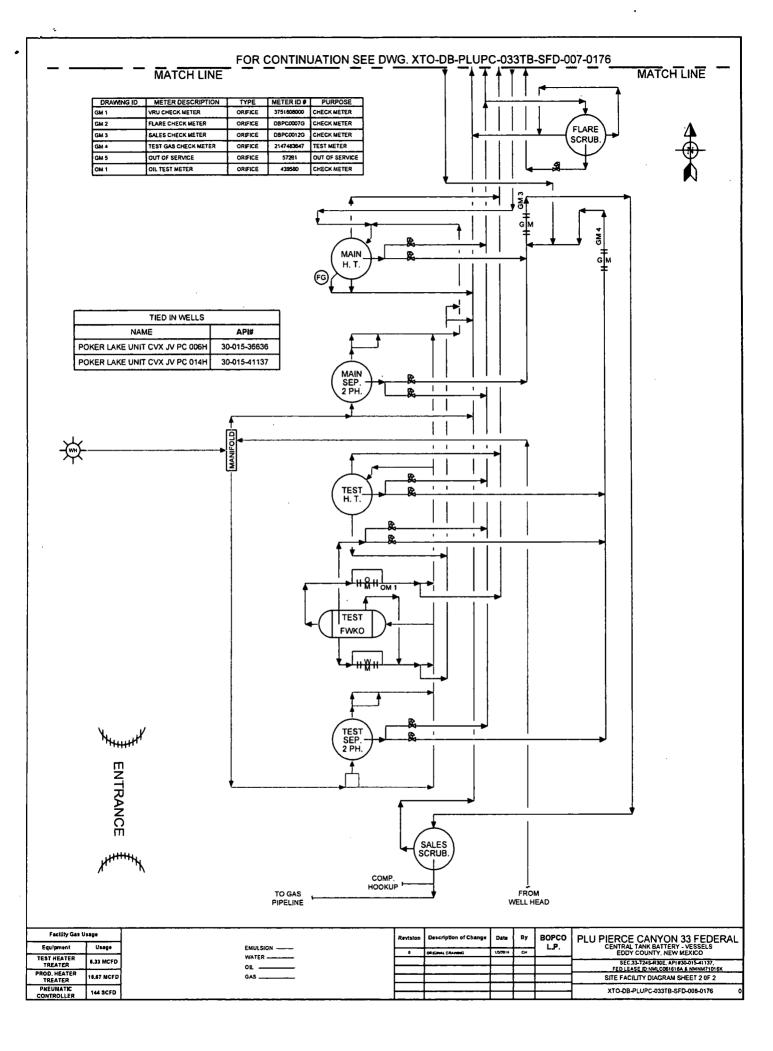

n of the subsurface of the subsurface<br>acility<br>-S1 Generation of the subsurface of the subsurface<br> | red and true ve<br>Required sul<br>impletion in a n<br>ing reclamation<br>DIS<br>DIS<br>ncorrect **                                                                                                                                                               | rtical depths of all pertin<br>bequent reports must be<br>new interval, a Form 316<br>n, have been completed<br>RECEIVED<br>SEP 0 6 201<br>TRICT II-ARTESIA<br>TRICT II-ARTESIA<br>System<br>8 (18DLM0532SE)<br>ALYST<br>CEPTED FOF  | RECORD                                                                                                                             |  |  |  |                                                   |  |