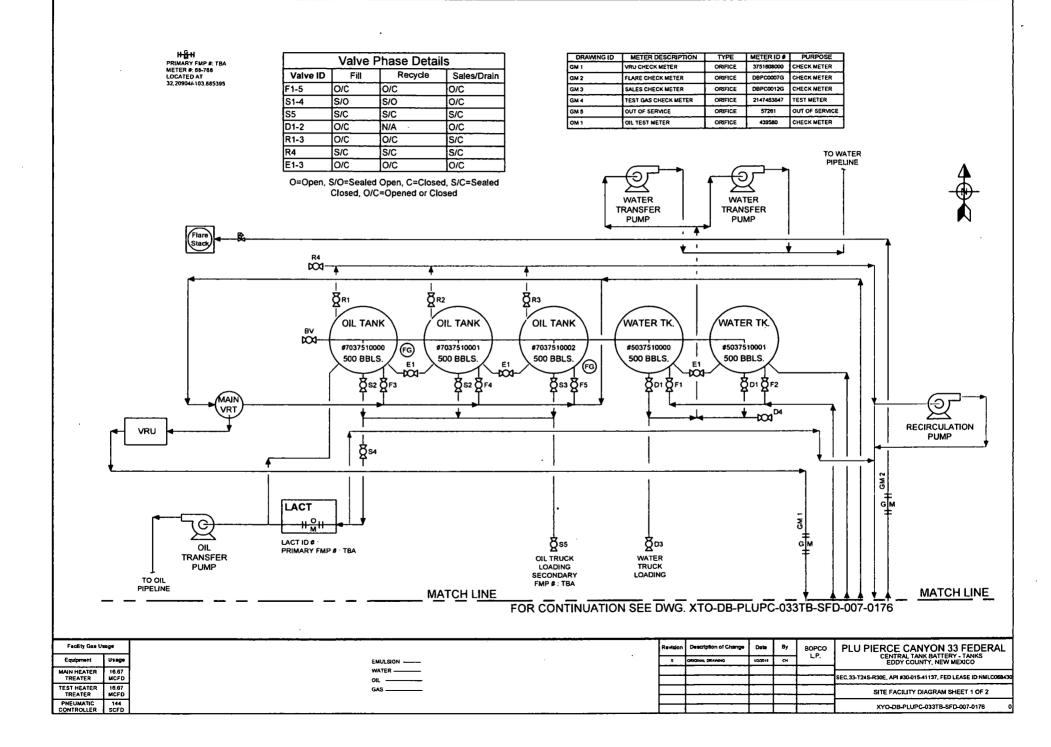

ion of the subsurface of the subsurface<br>acility<br>-S1 Generation of the subsurface of the subsurface<br> | red and true ve<br>Required sul<br>impletion in a n<br>ing reclamation<br>DIS<br>DIS<br>ncorrect **                                                                                                                                                               | rtical depths of all pertin<br>bequent reports must be<br>new interval, a Form 316<br>n, have been completed<br>RECEIVED<br>SEP 0 6 201<br>TRICT II-ARTESIA<br>TRICT II-ARTESIA<br>System<br>8 (18DLM0532SE)<br>ALYST<br>CEPTED FOF  | RECORD                                                                                                                             |  |  |  |                                                   |  |