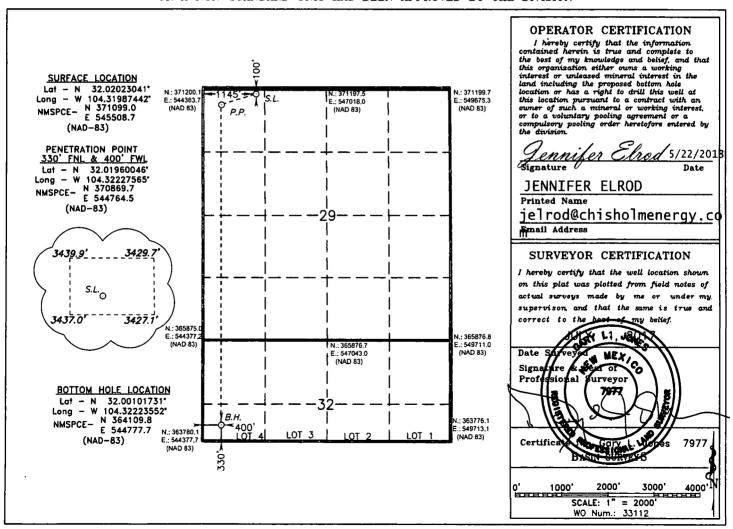

## OIL CONSERVATION DIVISION

1226 South St. Francis Dr. Santa Fe, New Mexico 87505

AMENDED REPORT

WELL LOCATION AND ACREAGE DEDICATION PLAT

| API Number<br>30-015-44916 | Pool Code<br>98220 | Pool Name PURPLE SAGE; WOLF       | Pool Name PURPLE SAGE; WOLFCAMP |  |
|----------------------------|--------------------|-----------------------------------|---------------------------------|--|
| Property Code<br>319571    |                    | operty Name<br>29–32 FED COM WCA  | Well Number<br>6H               |  |
| ogrid №.<br>372137         | •                  | erator Name<br>RGY OPERATING, LLC | Elevation 3433'                 |  |

## Surface Location

| UL or lot No. | Section | Township | Range | Lot Idn | FEET from the | North/SOUTH LINE | FEET from the | East/West Line | County |
|---------------|---------|----------|-------|---------|---------------|------------------|---------------|----------------|--------|
| D             | 29      | 26 S     | 26 E  |         | 100           | NORTH            | 1145          | WEST           | EDDY   |

## Bottom Hole Location If Different From Surface

| UL or lot No.                                          | Section | Township | Range   | Lot Idn | FEET from the | North/SOUTH LINE | FEET from the | East/West Line | County |
|--------------------------------------------------------|---------|----------|---------|---------|---------------|------------------|---------------|----------------|--------|
| LOT 4                                                  | 32      | 26 S     | 26 E    |         | 330           | SOUTH            | 400           | WEST           | EDDY   |
| Dedicated Acres   Joint or Infill   Consolidation Code |         |          | Code Or | der No. | -             |                  |               |                |        |
| 892.20                                                 |         |          |         |         | R-14561       |                  |               |                |        |