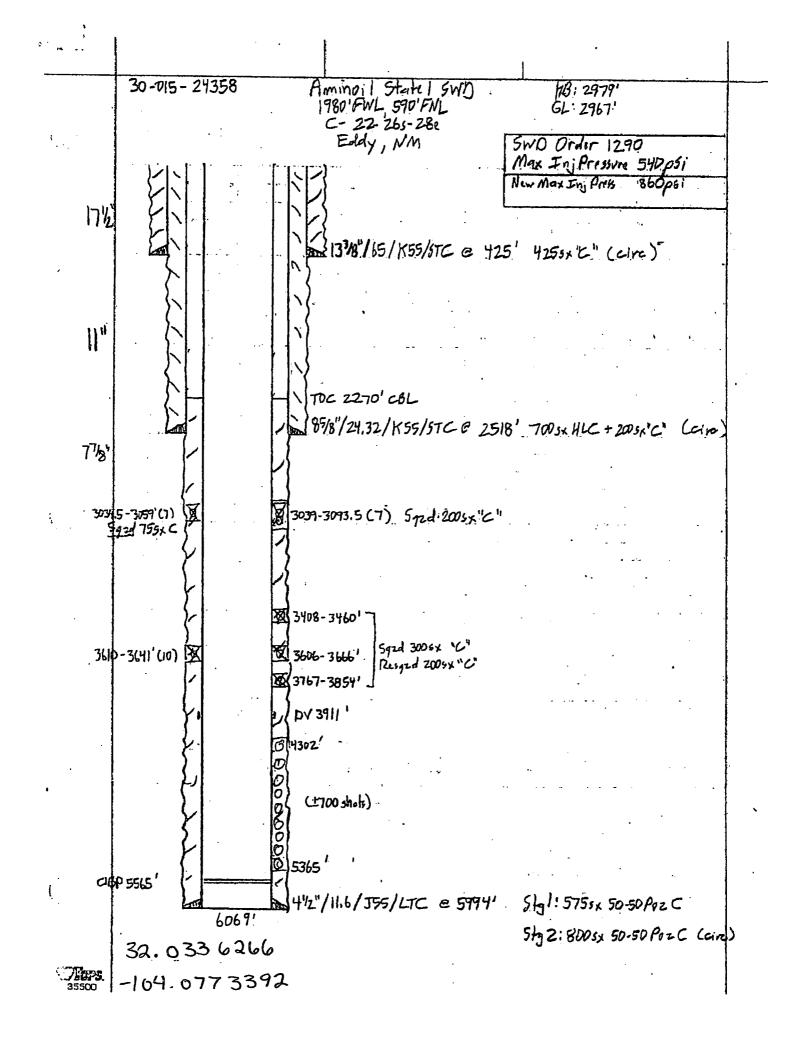

| •     Office     Form 1       District (-(757) 33-3616)     Energy, Minerals and Natural Resources     Revised July 1       Bits First St. Artesia, NM 88240     District (-(757) 33-3617)     WELL API NO.       District (-(757) 33-3617)     CONSERVATION DIVISION     30-015-24338       District (-(757) 33-617)     Santa Fe, NM 87505     5       District (-(757) 34-6178)     1220 South St. Francis Dr.     5       District (-(757) 34-6178)     Santa Fe, NM 87505     5       SUNDRY NOTICES AND REPORTS ON WELLS     6. State Oil & Gas Lease No.       (DO NOT USE THIS FORM FOR PROPOSALS TO DRILL OR TO DEEPEN OR FULUE BACK TO A     7. Lease Name or Unit Agreement N       Minoril State     SUNDRY NOTICES AND REPORTS ON WELLS     7. Lease Name or Unit Agreement N       (DO NOT USE THIS FORM FOR PROPOSALS TO DRILL OR TO DEEPEN OR FULUE BACK TO A     7. Lease Name or Unit Agreement N       1.     Type of Well:     Oil (- Office CON FOR SUCH     8. Well Number #1       1.     Type of Well:     Oil (- Office CON FOR PROPOSALS TO DRILL OR TO DEEPEN OR FULUE BACK TO A     8. Well Number #1       2.     Name of Operator     Submit office CON FOR PROPOSALS TO DRILL OR TO DEEPEN OR FULUE BACK TO A     8. Well Number #1       2.     Name of Operator     Submit office CON BUCH     9. OGRID Number       2.     Name of Operator     Sub Form the M MCCONTON     9. OGRID Number                                                                                                                                                                                                                                                                                                                                                                                                                                                                                                                                                                                                                                                                                                      | 8, 2013     |
|------------------------------------------------------------------------------------------------------------------------------------------------------------------------------------------------------------------------------------------------------------------------------------------------------------------------------------------------------------------------------------------------------------------------------------------------------------------------------------------------------------------------------------------------------------------------------------------------------------------------------------------------------------------------------------------------------------------------------------------------------------------------------------------------------------------------------------------------------------------------------------------------------------------------------------------------------------------------------------------------------------------------------------------------------------------------------------------------------------------------------------------------------------------------------------------------------------------------------------------------------------------------------------------------------------------------------------------------------------------------------------------------------------------------------------------------------------------------------------------------------------------------------------------------------------------------------------------------------------------------------------------------------------------------------------------------------------------------------------------------------------------------------------------------------------------------------------------------------------------------------------------------------------------------------------------------------------------------------------------------------------------------------------------------------------------------------------------------------------------------------------|-------------|
| District       102 N. French Dr., Hobis, NM 88240       OIL CONSERVATION DIVISION       30-015-24358         District       11 - (57) 34-3178       1220 South St. Francis Dr.       30-015-24358         District       11 - (57) 34-3178       1220 South St. Francis Dr.       30-015-24358         District       1220 South St. Francis Dr.       Santa Fe, NM 87505       STATE St.       FEE         District       Santa Fe, NM 87505       SUNDRY NOTICES AND REPORTS ON WELLS       6. State Oil & Gas Lease No.         (DO NOT USE THIS FORM FOR PROPOSALS TO DRILL OR TO DEEPEN OR PLUG BACK TO A       7. Lease Name or Unit Agreement N         Aminoil State       7. Lease Name or Unit Agreement N         PROPOSALS.)       1. Type of Well: Oil Well       Gas Well       Other, SWD       CONSERVATION         1. Type of Well: Oil Well       Gas Well       Other, SWD       CONSERVATION       9. OGRID Number         2. Name of Operator       ARTESIA DISTRICT       9. OGRID Number       29137         3. Address of Operator       SWD       10. Pool name or Wildcat       SWD; Delaware         4. Well Location       NECEIVED       Intelevation (Show whether DR, RKB, RT, GR, etc.)       10. Pool name or Wildcat         VERTOR REMEDIAL WORK       11. Elevation (Show whether DR, RKB, RT, GR, etc.)       SUBSEQUENT REPORT OF:         REMEDIAL WORK<                                                                                                                                                                                                                                                                                                                                                                                                                                                                                                                                                                                                                                                                                                                                    | G           |
| 811 S. First St., Artesia, NM 88210       OIL CONSERVATION DIVISION       30-015-24358         District II - (503) 343-6178       1220 South St. Francis Dr.       St. Indicate Type of Lease         District IV - (503) 476-3460       Santa Fe, NM 87505       St. Indicate Type of Lease         District IV - (503) 476-3460       Santa Fe, NM 87505       St. Trancis Dr.         87005       SUNDRY NOTICES AND REPORTS ON WELLS       7. Lease Name or Unit Agreement N         Marinoil State       Submit Streement Not State       8. Well Number #1         I. Type of Well: Oil Well       Gas Well       Other       SWEL CONSERVATION         2. Name of Operator       Martesia DISTRICT       9. OGRID Number         2. Name of Operator       St. Milland, TX 79701       SEP 13 2018       10. Pool name or Wildcat         600 W. Ullinois Ave, Midland, TX 79701       SEP 13 2018       10. Pool name or Wildcat         Section 22       Township 26S       Range 28E       NMPM       County Eddy         Vill Letter_C       590       feet from the DR. RKB, RT, GR. etc.)       29137         12. Check Appropriate Box to Indicate Nature of Notice, Report or Other Data       NOTICE OF INTENTION TO:       SUBSEQUENT REPORT OF:         PERFORM REMEDIAL WORK       PLUG AND ABANDON AND COMMENCE DRILLING OPNS PANDA       ALTERING CASIN         OWNHOLE COMMINGLE <td>G 🔲</td>                                                                                                                                                                                                                                                                                                                                                                                                                                                                                                                                                                                                                                                                                                                | G 🔲         |
| District III - (503) 334-6178       1220 South St. Francis Dr.       Santa Fe, NM 87505         District IV - (503) 476-3460       Santa Fe, NM 87505       Santa Fe, NM 87505         I220 South St. Francis Dr., Santa Fe, NM 87505       Sump Processed Stressed Research R                                                                                                                                      | G 🔲         |
| District V - (303 / A2/Ec, NM 8/410       Santa Fe, NM 87505       SINE Fe, NM 87505         District V - (303 / A2/Ec, NM 8/410       Santa Fe, NM 87505       6. State Oil & Gas Lease No.         83505       SUNDRY NOTICES AND REPORTS ON WELLS       6. State Oil & Gas Lease No.         (Do NOT USE THIS FORM FOR PROPOSALS TO DRILL OR TO DEEPEN OR PLUG BACK TO A<br>DIFFERENT RESERVOR. USE "APPLICATION FOR PERMIT" (FORM C-101) FOR SUCH       7. Lease Name or Unit Agreement N<br>Aminoil State         PROPOSALS.3)       1. Type of Well: Oil Well       Gas Well       Other, SWDL CONSERVATION         2. Name of Operator       Gos Well       Other, SWDL CONSERVATION       9. OGRID Number<br>229137         3. Address of Operator       Sep 1 3 2018       10. Pool name or Wildcat<br>SWD; Delaware         4. Well Location       N RECEIVED<br>Unit Letter C : 590 feet from the N RECEIVED<br>Unit Letter C : 590 feet from the N RECEIVED<br>Inte and 1980 feet from the W line<br>Section 22 Township 26S Range 28E NMPM County Eddy         12. Check Appropriate Box to Indicate Nature of Notice, Report or Other Data         NOTICE OF INTENTION TO:       SUBSEQUENT REPORT OF:<br>SUBSEQUENT REPORT OF:<br>PERFORM REMEDIAL WORK   PLUG AND ABANDON   CHANGE PLANS   COMMENCE DRILLING OPNS.  P AND A         PULL OR ALTER CASING   MULTIPLE COMPL   COMPL       CASING/CEMENT JOB   P AND A         OTHER:       0THER:       0THER:                                                                                                                                                                                                                                                                                                                                                                                                                                                                                                                                                                                                                                                       | G 🔲         |
| 1220 S. St. Francis Dr., Santa Fe, NM       0. Olde On 20 Stata Fe, NM         87305       SUNDRY NOTICES AND REPORTS ON WELLS       7. Lease Name or Unit Agreement N         (DO NOT USE THIS FORM FOR PROPOSALS TO DRILL OR TO DEEPEN OR PLUG BACK TO A       7. Lease Name or Unit Agreement N         DIFFERENT RESERVOIR. USE "APPLICATION FOR PERMIT" (FORM C-101) FOR SUCH       8. Well Number #1         1. Type of Well: Oil Well       Gas Well       Other         2. Name of Operator       ARTESIA DISTRICT       9. OGRID Number         2.000 Operating, LLC       ARTESIA DISTRICT       9. OGRID Number         2.011 Lotter       C: 590       feet from the       NRECEIVED         Unit Letter       C: 590       feet from the       NRECEIVED         Unit Letter       C: 590       feet from the       NMPM       County Eddy         4. Well Location       Unit Letter       C: 590       feet from the C: 980       State Milling         11. Elevation (Show whether DR, RKB, RT, GR, etc.)       2967' GR       12. Check Appropriate Box to Indicate Nature of Notice, Report or Other Data         NOTICE OF INTENTION TO:       SUBSEQUENT REPORT OF:       REMEDIAL WORK       ALTERING CASIN         POUL OR ALTER CASING       MULTIPLE COMPL       CASING/CEMENT JOB       PAND A         ODWWHOLE COMMINGLE       MULTIPLE COMPL       OTHER: <td>G 🔲</td>                                                                                                                                                                                                                                                                                                                                                                                                                                                                                                                                                                                                                                                                                                                                  | G 🔲         |
| SUNDRY NOTICES AND REPORTS ON WELLS         7. Lease Name or Unit Agreement N         Memory Notices AND REPORTS ON WELLS         (DO NOT USE THIS FORM FOR PROPOSALS TO DRILL OR TO DEEPEN OR PLUG BACK TO A         DIFFERENT RESERVOIR. USE "APPLICATION FOR PERMIT" (FORM C-101) FOR SUCH         1. Type of Well: Oil Well □ Gas Well □ Other       SWDL CONSERVATION         2. Name of Operator       ARTESIA DISTRICT       9. OGRID Number         COG Operating, LLC         3. Address of Operator       SEP 1 3 2018       10. Pool name or Wildcat         600 W. Illinois Ave, Midland, TX 79701       SEP 1 3 2018       10. Pool name or Wildcat         Well Location       Unit LetterC : 590 feet from theN RECEIVED       1980 feet from theW line         Section 22       Township 26S       Range 28E       NMPM       County Eddy         11. Elevation (Show whether DR, RKB, RT, GR, etc.)       2967° GR       12. Check Appropriate Box to Indicate Nature of Notice, Report or Other Data         NOTICE OF INTENTION TO:         SUBSEQUENT REPORT OF:         PERFORM REMEDIAL WORK                                                                                                                                                                                                                                                                                                                                                                                                                                                                                                                                                                                                                                                                                                                                                                                                                                                                                                                                                                                                                 | G 🔲         |
| Ide Not Use THIS FORM FOR PROPOSALS TO DRILL OR TO DEEPEN OR PLUG BACK TO A       Aminoil State         DiFFERENT RESERVOIR. USE "APPLICATION FOR PERMIT" (FORM C-101) FOR SUCH       8. Well Number #1         1. Type of Well: Oil Well □ Gas Well □ Other       SWDL CONSERVATION         2. Name of Operator       ARTESIA DISTRICT       9. OGRID Number         2. Name of Operator       ARTESIA DISTRICT       9. OGRID Number         2. Name of Operator       ARTESIA DISTRICT       9. OGRID Number         2. Name of Operator       SEP 13 2018       10. Pool name or Wildcat         600 W. Illinois Ave, Midland, TX 79701       SEP 13 2018       10. Pool name or Wildcat         4. Well Location       Unit Letter       590       feet from the       N RECEIVED         11. Elevation (Show whether DR, RKB, RT, GR, etc.)       2967' GR       County Eddy         12. Check Appropriate Box to Indicate Nature of Notice, Report or Other Data       NOTICE OF INTENTION TO:       SUBSEQUENT REPORT OF:         PERFORM REMEDIAL WORK    PLUG AND ABANDON          CHANGE PLANS          COMMENCE DRILLING OPNS.   P AND A         ODWWNHOLE COMMINGLE          MULTIPLE COMPL       OTHER:       OTHER:         13. Describe proposed or completed operations. (Clearly state all pertinent details, and give pertinent dates, including estimal of the thre with the time of the thre with the tinterestindates.                                                                                                                                                                                                                                                                                                                                                                                                                                                                                                                                                                                                                                                                                       | G 🔲         |
| Different Reservoir. Use "APPLICATION FOR PERMIT" (FORM C-101) FOR SUCH       International Supervised and Supervis                                              |             |
| 1. Type of Well: Oil Well       Gas Well       Other       SWD CONSERVATION         1. Type of Well: Oil Well       Gas Well       Other       SWD CONSERVATION         2. Name of Operator       ARTESIA DISTRICT       9. OGRID Number         2. Name of Operator       9. OGRID Number       229137         3. Address of Operator       9. OGRID Number       229137         3. Address of Operator       SEP 1 3 2018       10. Pool name or Wildcat         600 W. Illinois Ave, Midland, TX 79701       SEP 1 3 2018       10. Pool name or Wildcat         9. Ogerating, LLC       Township 26S       Range 28E       NMPM       County Eddy         11. Elevation (Show whether DR, RKB, RT, GR, etc.)       2967' GR       2967' GR       2967' GR         12. Check Appropriate Box to Indicate Nature of Notice, Report or Other Data       NOTICE OF INTENTION TO:       SUBSEQUENT REPORT OF:         PERFORM REMEDIAL WORK       PLUG AND ABANDON       REMEDIAL WORK       ALTERING CASIN         7       PULL OR ALTER CASING       MULTIPLE COMPL       COMMENCE DRILLING OPNS       P AND A         200WNHOLE COMMINGLE       OTHER:       OTHER:       OTHER:       13. Describe proposed or completed operations. (Clearly state all pertinent details, and give pertinent dates, including estimal of stating any proposed work). SEE BULL       OTHER:       OTHER:       OTHER                                                                                                                                                                                                                                                                                                                                                                                                                                                                                                                                                                                                                                                                                                                            |             |
| 2. Name of Operator       ARTESIA DISTRICT       9. OGRID Number         220137       3. Address of Operator       9. OGRID Number         600 W. Illinois Ave, Midland, TX 79701       SEP 1 3 2018       10. Pool name or Wildcat         4. Well Location       Unit Letter       C : 590       feet from the       N RECEIVED         Bection 22       Township 26S       Range 28E       NMPM       County Eddy         11. Elevation (Show whether DR, RKB, RT, GR, etc.)       11. Elevation (Show whether DR, RKB, RT, GR, etc.)       14         12. Check Appropriate Box to Indicate Nature of Notice, Report or Other Data       NOTICE OF INTENTION TO:       SUBSEQUENT REPORT OF:         PERFORM REMEDIAL WORK □       PLUG AND ABANDON □       CHANGE PLANS       □       ALTERING CASIN         PULL OR ALTER CASING □       MULTIPLE COMPL       OTHER:       OTHER:       OTHER:         13. Describe proposed or completed operations. (Clearly state all pertinent details, and give pertinent dates, including estimat of stating any proper dwork)       SEE PUIL Full At a Ball pertinent details, and give pertinent dates, including estimat of stating any proper dwork)       SEE PUIL Full At a Ball pertinent details, and give pertinent dates, including estimat of stating any proper dwork)                                                                                                                                                                                                                                                                                                                                                                                                                                                                                                                                                                                                                                                                                                                                                                                                     |             |
| COG Operating, LLC       ARTESIA DISTROT       229137         3. Address of Operator       10. Pool name or Wildcat         600 W. Illinois Ave, Midland, TX 79701       SEP 13 2018       10. Pool name or Wildcat         4. Well Location       Unit Letter_C : 590 feet from the NRECEIVED       SWD; Delaware         4. Well Location       Unit Letter_C : 590 feet from the NRECEIVED       SWD; Delaware         11. Elevation (Show whether DR, RKB, RT, GR, etc.)       2967' GR         12. Check Appropriate Box to Indicate Nature of Notice, Report or Other Data         NOTICE OF INTENTION TO:       SUBSEQUENT REPORT OF:         PERFORM REMEDIAL WORK PLUG AND ABANDON CHANGE PLANS       REMEDIAL WORK ALTERING CASIN         PULL OR ALTER CASING       MULTIPLE COMPL         DOWNHOLE COMMINGLE       MULTIPLE COMPL         CLOSED-LOOP SYSTEM       MULTIPLE COMPL         OTHER:       OTHER:                                                                                                                                                                                                                                                                                                                                                                                                                                                                                                                                                                                                                                                                                                                                                                                                                                                                                                                                                                                                                                                                                                                                                                                                          |             |
| 3. Address of Operator       SEP 1 3 2018       10. Pool name or Wildcat         600 W. Illinois Ave, Midland, TX 79701       SEP 1 3 2018       10. Pool name or Wildcat         4. Well Location       Unit Letter C : 590 feet from the NRECEIVED       1980 feet from the W interest         Section 22       Township 26S       Range 28E       NMPM       County Eddy         11. Elevation (Show whether DR, RKB, RT, GR, etc.)       2967' GR       11. Elevation (Show whether DR, RKB, RT, GR, etc.)       12. Check Appropriate Box to Indicate Nature of Notice, Report or Other Data         NOTICE OF INTENTION TO:         PERFORM REMEDIAL WORK    PLUG AND ABANDON    CHANGE PLANS    COMMENCE DRILLING OPNS.   P AND A         PULL OR ALTER CASING    MULTIPLE COMPL    COMPL    COMPL    COMENCE DRILLING OPNS.   P AND A       CASING/CEMENT JOB    P AND A         OTHER:          OTHER:          OTHER:          OTHER:                                                                                                                                                                                                                                                                                                                                                                                                                                                                                                                                                                                                                                                                                                                                                                                                                                                                                                                                                                                                                                                                                                                                                                                    |             |
| 4. Well Location       N       N       RECEIVED       1980 feet from the                                                                                                                                                                                                                                                                                                                                                                                                                                                                                                                                                                                                                                                                                                                                                                                                                                                                                                                                                                                                                                                                                                                                                                                                                                                                                                                                                                                                                                                                                                                                                                                                                                                                                                                                                                                                                                                                                                                                                                                                                                                           |             |
| Unit Letter       C       : 590       feet from the       N       RECEIVED       1980       feet from the       W       line         Section       22       Township       26S       Range       28E       NMPM       County Eddy         11. Elevation       (Show whether DR, RKB, RT, GR, etc.)       11. Elevation       2967' GR       12. Check Appropriate Box to Indicate Nature of Notice, Report or Other Data         NOTICE OF INTENTION TO:         PERFORM REMEDIAL WORK       PLUG AND ABANDON       EMEDIAL WORK       ALTERING CASIN         PULL OR ALTER CASING       MULTIPLE COMPL       COMMENCE DRILLING OPNS.       P AND A         PULL OR ALTER CASING       MULTIPLE COMPL       OTHER:       OTHER:       Iter interview         13. Describe proposed or completed operations. (Clearly state all pertinent details, and give pertinent dates, including estimate of starting any proposed work). SEE PLIL E 10 15 7.40 MAC                                                                                                                                                                                                                                                                                                                                                                                                                                                                                                                                                                                                                                                                                                                                                                                                                                                                                                                                                                                                                                                                           |             |
| Section       22       Township       26S       Range       28E       NMPM       County Eddy         11. Elevation (Show whether DR, RKB, RT, GR, etc.)       11. Elevation (Show whether DR, RKB, RT, GR, etc.)       2967' GR         12. Check Appropriate Box to Indicate Nature of Notice, Report or Other Data         NOTICE OF INTENTION TO:       SUBSEQUENT REPORT OF:         PERFORM REMEDIAL WORK       PLUG AND ABANDON       REMEDIAL WORK       ALTERING CASIN         TEMPORARILY ABANDON       CHANGE PLANS       COMMENCE DRILLING OPNS.       P AND A         PULL OR ALTER CASING       MULTIPLE COMPL       CASING/CEMENT JOB       P AND A         OWNHOLE COMMINGLE       OTHER:       OTHER:       OTHER:       III.         13. Describe proposed or completed operations. (Clearly state all pertinent details, and give pertinent dates, including estimal of starting any proposed work)       SEE PLUE F. 10. 15.7.14 NIMAC. Text Methods Context Action of the material starting and proposed work)       SEE PLUE F. 10. 15.7.14 NIMAC.                                                                                                                                                                                                                                                                                                                                                                                                                                                                                                                                                                                                                                                                                                                                                                                                                                                                                                                                                                                                                                                            |             |
| 11. Elevation (Show whether DR, RKB, RT, GR, etc.)       11. Elevation (Show whether DR, RKB, RT, GR, etc.)         2967' GR       12. Check Appropriate Box to Indicate Nature of Notice, Report or Other Data         NOTICE OF INTENTION TO:         SUBSEQUENT REPORT OF:         PERFORM REMEDIAL WORK       PLUG AND ABANDON         TEMPORARILY ABANDON       CHANGE PLANS         OTHER       COMMENCE DRILLING OPNS.         PULL OR ALTER CASING       MULTIPLE COMPL         CLOSED-LOOP SYSTEM       OTHER:         13. Describe proposed or completed operations. (Clearly state all pertinent details, and give pertinent dates, including estimate of starting any proposed work)                                                                                                                                                                                                                                                                                                                                                                                                                                                                                                                                                                                                                                                                                                                                                                                                                                                                                                                                                                                                                                                                                                                                                                                                                                                                                                                                                                                                                                   |             |
| 11 Elevation (Show Whether DA, AKB, KT, OK, etc.)         2967' GR         12. Check Appropriate Box to Indicate Nature of Notice, Report or Other Data         NOTICE OF INTENTION TO:         SUBSEQUENT REPORT OF:         PERFORM REMEDIAL WORK       PLUG AND ABANDON         TEMPORARILY ABANDON       CHANGE PLANS         PULL OR ALTER CASING       MULTIPLE COMPL         DOWNHOLE COMMINGLE       CASING/CEMENT JOB         CLOSED-LOOP SYSTEM       OTHER:         13. Describe proposed or completed operations. (Clearly state all pertinent details, and give pertinent dates, including estimation of starting any proposed work)                                                                                                                                                                                                                                                                                                                                                                                                                                                                                                                                                                                                                                                                                                                                                                                                                                                                                                                                                                                                                                                                                                                                                                                                                                                                                                                                                                                                                                                                                  |             |
| 12. Check Appropriate Box to Indicate Nature of Notice, Report or Other Data         NOTICE OF INTENTION TO:       SUBSEQUENT REPORT OF:         PERFORM REMEDIAL WORK □       PLUG AND ABANDON □       REMEDIAL WORK □       ALTERING CASIN         TEMPORARILY ABANDON □       CHANGE PLANS □       COMMENCE DRILLING OPNS.□       P AND A         PULL OR ALTER CASING □       MULTIPLE COMPL □       CASING/CEMENT JOB □         DOWNHOLE COMMINGLE □       OTHER:       OTHER:         13. Describe proposed or completed operations. (Clearly state all pertinent details, and give pertinent dates, including estimate of starting any proposed work). SEE PLUE 10.15.7.14.0 MAC. For Multiple Complution to the line of the propertinent dates, including estimate of starting any proposed work).                                                                                                                                                                                                                                                                                                                                                                                                                                                                                                                                                                                                                                                                                                                                                                                                                                                                                                                                                                                                                                                                                                                                                                                                                                                                                                                         |             |
| NOTICE OF INTENTION TO:       SUBSEQUENT REPORT OF:         PERFORM REMEDIAL WORK       PLUG AND ABANDON       REMEDIAL WORK       ALTERING CASIN         TEMPORARILY ABANDON       CHANGE PLANS       COMMENCE DRILLING OPNS.       P AND A         PULL OR ALTER CASING       MULTIPLE COMPL       CASING/CEMENT JOB       P AND A         DOWNHOLE COMMINGLE       OTHER:       OTHER:       OTHER:         13. Describe proposed or completed operations. (Clearly state all pertinent details, and give pertinent dates, including estimation of starting any proposed work)       SEE PLILE 10 15 7 14 MMAC       For Multiple Contheline on the line of the lin                                                                                                                                                                                                                                                                                                             |             |
| NOTICE OF INTENTION TO:       SUBSEQUENT REPORT OF:         PERFORM REMEDIAL WORK       PLUG AND ABANDON       REMEDIAL WORK       ALTERING CASIN         TEMPORARILY ABANDON       CHANGE PLANS       COMMENCE DRILLING OPNS.       P AND A         PULL OR ALTER CASING       MULTIPLE COMPL       CASING/CEMENT JOB       P AND A         DOWNHOLE COMMINGLE       OTHER:       OTHER:       OTHER:         13. Describe proposed or completed operations. (Clearly state all pertinent details, and give pertinent dates, including estimation of starting any proposed work)       SEE PLILE 10 15 7 14 MMAC       For Multiple Contheline on the line of the lin                                                                                                                                                                                                                                                                                                             |             |
| PERFORM REMEDIAL WORK       PLUG AND ABANDON       REMEDIAL WORK       ALTERING CASIN         TEMPORARILY ABANDON       CHANGE PLANS       COMMENCE DRILLING OPNS.       P AND A         PULL OR ALTER CASING       MULTIPLE COMPL       CASING/CEMENT JOB       P AND A         DOWNHOLE COMMINGLE       CLOSED-LOOP SYSTEM       OTHER:       OTHER:         13. Describe proposed or completed operations. (Clearly state all pertinent details, and give pertinent dates, including estimal of starting any proposed work). SEE PLUE 10.15.7.14. MAAC       First Mathematical Action of the starting and proposed work).                                                                                                                                                                                                                                                                                                                                                                                                                                                                                                                                                                                                                                                                                                                                                                                                                                                                                                                                                                                                                                                                                                                                                                                                                                                                                                                                                                                                                                                                                                      |             |
| PERFORM REMEDIAL WORK       PLUG AND ABANDON       REMEDIAL WORK       ALTERING CASIN         TEMPORARILY ABANDON       CHANGE PLANS       COMMENCE DRILLING OPNS.       P AND A         PULL OR ALTER CASING       MULTIPLE COMPL       CASING/CEMENT JOB       P AND A         DOWNHOLE COMMINGLE       CLOSED-LOOP SYSTEM       OTHER:       OTHER:         13. Describe proposed or completed operations. (Clearly state all pertinent details, and give pertinent dates, including estimal of starting any proposed work). SEE PLUE 10.15.7.14. MAAC       First Mathematical Action of the starting and proposed work).                                                                                                                                                                                                                                                                                                                                                                                                                                                                                                                                                                                                                                                                                                                                                                                                                                                                                                                                                                                                                                                                                                                                                                                                                                                                                                                                                                                                                                                                                                      |             |
| TEMPORARILY ABANDON       CHANGE PLANS       COMMENCE DRILLING OPNS.       P AND A         PULL OR ALTER CASING       MULTIPLE COMPL       CASING/CEMENT JOB       P         DOWNHOLE COMMINGLE       CLOSED-LOOP SYSTEM       OTHER:       OTHER:       I         13. Describe proposed or completed operations.       Clearly state all pertinent details, and give pertinent dates, including estimate of starting any proposed work)       SEE PLILE 10.15.7.14. MICh.       Describe for the start of starting any proposed work)                                                                                                                                                                                                                                                                                                                                                                                                                                                                                                                                                                                                                                                                                                                                                                                                                                                                                                                                                                                                                                                                                                                                                                                                                                                                                                                                                                                                                                                                                                                            |             |
| PULL OR ALTER CASING       MULTIPLE COMPL       CASING/CEMENT JOB         DOWNHOLE COMMINGLE       CLOSED-LOOP SYSTEM       OTHER:         OTHER:       OTHER:       OTHER:         13. Describe proposed or completed operations. (Clearly state all pertinent details, and give pertinent dates, including estimated of starting any proposed work). SEE PLUE 10.15.7.14. NMAC. For Multiple Control work in the second starting and proposed work.                                                                                                                                                                                                                                                                                                                                                                                                                                                                                                                                                                                                                                                                                                                                                                                                                                                                                                                                                                                                                                                                                                                                                                                                                                                                                                                                                                                                                                                                                                                                                                                                                                                                              | ļ           |
| CLOSED-LOOP SYSTEM OTHER:<br>OTHER:<br>13. Describe proposed or completed operations. (Clearly state all pertinent details, and give pertinent dates, including estimated of starting any proposed work). SEE PLUE 10.15.7.14 NMACO. For Mathials Construction that the second starting and proposed works are second works.                                                                                                                                                                                                                                                                                                                                                                                                                                                                                                                                                                                                                                                                                                                                                                                                                                                                                                                                                                                                                                                                                                                                                                                                                                                                                                                                                                                                                                                                                                                                                                                                                                                                                                                                                                                                       |             |
| OTHER:<br>13. Describe proposed or completed operations. (Clearly state all pertinent details, and give pertinent dates, including estimate<br>of starting any proposed work) SEE PULE 10.15.7.14 NMAC For Multiple Court built and the second starting and star |             |
| 13. Describe proposed or completed operations. (Clearly state all pertinent details, and give pertinent dates, including estimated starting any proposed work) SEE PLUE 10.15.7.14 NMACC. For Marking Control of Starting and Star     |             |
| OF STATTING ANY DRONOSED WORK) SEE DITLE 10.15.7.14 NIMA C. Free Multiple Control of the state o     |             |
| proposed completion or recompletion.                                                                                                                                                                                                                                                                                                                                                                                                                                                                                                                                                                                                                                                                                                                                                                                                                                                                                                                                                                                                                                                                                                                                                                                                                                                                                                                                                                                                                                                                                                                                                                                                                                                                                                                                                                                                                                                                                                                                                                                                                                                                                               | ed date.    |
| I Awar SB Control                                                                                                                                                                                                                                                                                                                                                                                                                                                                                                                                                                                                                                                                                                                                                                                                                                                                                                                                                                                                                                                                                                                                                                                                                                                                                                                                                                                                                                                                                                                                                                                                                                                                                                                                                                                                                                                                                                                                                                                                                                                                                                                  |             |
|                                                                                                                                                                                                                                                                                                                                                                                                                                                                                                                                                                                                                                                                                                                                                                                                                                                                                                                                                                                                                                                                                                                                                                                                                                                                                                                                                                                                                                                                                                                                                                                                                                                                                                                                                                                                                                                                                                                                                                                                                                                                                                                                    |             |
| 1. Tag 4 ½" CIBP @ 5565'. Spot 25 sx cmt @ 5565-5265' 60 54 3345                                                                                                                                                                                                                                                                                                                                                                                                                                                                                                                                                                                                                                                                                                                                                                                                                                                                                                                                                                                                                                                                                                                                                                                                                                                                                                                                                                                                                                                                                                                                                                                                                                                                                                                                                                                                                                                                                                                                                                                                                                                                   |             |
| 2. Sole 7/2 Clor (0) 4252, Circulate note W/ WLF. Pressure test csg. Snot 30 sy cmt @ 4757. 2841, WAC & Tag (DV                                                                                                                                                                                                                                                                                                                                                                                                                                                                                                                                                                                                                                                                                                                                                                                                                                                                                                                                                                                                                                                                                                                                                                                                                                                                                                                                                                                                                                                                                                                                                                                                                                                                                                                                                                                                                                                                                                                                                                                                                    | Tool)       |
| <ol> <li>Perf &amp; Sqz 30 sx cmt @ 2568-2368'. WOC &amp; Tag (8 5/8" Shoe &amp; B/Salt)</li> <li>Perf &amp; Sqz 30 sx cmt @ 1850-1650'. WOC &amp; Tag (T/Salt)</li> </ol>                                                                                                                                                                                                                                                                                                                                                                                                                                                                                                                                                                                                                                                                                                                                                                                                                                                                                                                                                                                                                                                                                                                                                                                                                                                                                                                                                                                                                                                                                                                                                                                                                                                                                                                                                                                                                                                                                                                                                         |             |
| 5. Perf & Sqz 70 sx cmt @ 475' & circulate to surface.                                                                                                                                                                                                                                                                                                                                                                                                                                                                                                                                                                                                                                                                                                                                                                                                                                                                                                                                                                                                                                                                                                                                                                                                                                                                                                                                                                                                                                                                                                                                                                                                                                                                                                                                                                                                                                                                                                                                                                                                                                                                             |             |
| 6. Cut off well head, verify cmt to surface, weld on Dry Hole Marker.                                                                                                                                                                                                                                                                                                                                                                                                                                                                                                                                                                                                                                                                                                                                                                                                                                                                                                                                                                                                                                                                                                                                                                                                                                                                                                                                                                                                                                                                                                                                                                                                                                                                                                                                                                                                                                                                                                                                                                                                                                                              |             |
| Notify OCD 24 hrs. p                                                                                                                                                                                                                                                                                                                                                                                                                                                                                                                                                                                                                                                                                                                                                                                                                                                                                                                                                                                                                                                                                                                                                                                                                                                                                                                                                                                                                                                                                                                                                                                                                                                                                                                                                                                                                                                                                                                                                                                                                                                                                                               | orior to    |
| Any work done                                                                                                                                                                                                                                                                                                                                                                                                                                                                                                                                                                                                                                                                                                                                                                                                                                                                                                                                                                                                                                                                                                                                                                                                                                                                                                                                                                                                                                                                                                                                                                                                                                                                                                                                                                                                                                                                                                                                                                                                                                                                                                                      |             |
|                                                                                                                                                                                                                                                                                                                                                                                                                                                                                                                                                                                                                                                                                                                                                                                                                                                                                                                                                                                                                                                                                                                                                                                                                                                                                                                                                                                                                                                                                                                                                                                                                                                                                                                                                                                                                                                                                                                                                                                                                                                                                                                                    | <b>!</b> •  |
|                                                                                                                                                                                                                                                                                                                                                                                                                                                                                                                                                                                                                                                                                                                                                                                                                                                                                                                                                                                                                                                                                                                                                                                                                                                                                                                                                                                                                                                                                                                                                                                                                                                                                                                                                                                                                                                                                                                                                                                                                                                                                                                                    |             |
| Spud Date: Rig Release Date:                                                                                                                                                                                                                                                                                                                                                                                                                                                                                                                                                                                                                                                                                                                                                                                                                                                                                                                                                                                                                                                                                                                                                                                                                                                                                                                                                                                                                                                                                                                                                                                                                                                                                                                                                                                                                                                                                                                                                                                                                                                                                                       | · 5.        |
| Spud Date: Rig Release Date:                                                                                                                                                                                                                                                                                                                                                                                                                                                                                                                                                                                                                                                                                                                                                                                                                                                                                                                                                                                                                                                                                                                                                                                                                                                                                                                                                                                                                                                                                                                                                                                                                                                                                                                                                                                                                                                                                                                                                                                                                                                                                                       |             |
| See Attabal COA's water al allow                                                                                                                                                                                                                                                                                                                                                                                                                                                                                                                                                                                                                                                                                                                                                                                                                                                                                                                                                                                                                                                                                                                                                                                                                                                                                                                                                                                                                                                                                                                                                                                                                                                                                                                                                                                                                                                                                                                                                                                                                                                                                                   | 1 -         |
| Thereby certify that the information above is true and complete to the best of my knowledge and belief.                                                                                                                                                                                                                                                                                                                                                                                                                                                                                                                                                                                                                                                                                                                                                                                                                                                                                                                                                                                                                                                                                                                                                                                                                                                                                                                                                                                                                                                                                                                                                                                                                                                                                                                                                                                                                                                                                                                                                                                                                            | - <u>19</u> |
| solution what the intermation above is true and complete to the best of my knowledge and belief.                                                                                                                                                                                                                                                                                                                                                                                                                                                                                                                                                                                                                                                                                                                                                                                                                                                                                                                                                                                                                                                                                                                                                                                                                                                                                                                                                                                                                                                                                                                                                                                                                                                                                                                                                                                                                                                                                                                                                                                                                                   |             |
| 10 - 0.61                                                                                                                                                                                                                                                                                                                                                                                                                                                                                                                                                                                                                                                                                                                                                                                                                                                                                                                                                                                                                                                                                                                                                                                                                                                                                                                                                                                                                                                                                                                                                                                                                                                                                                                                                                                                                                                                                                                                                                                                                                                                                                                          |             |
| SIGNATURE Abigail Montgomerer TITLE Agent DATE 9/6/18                                                                                                                                                                                                                                                                                                                                                                                                                                                                                                                                                                                                                                                                                                                                                                                                                                                                                                                                                                                                                                                                                                                                                                                                                                                                                                                                                                                                                                                                                                                                                                                                                                                                                                                                                                                                                                                                                                                                                                                                                                                                              |             |
| Type or print name M. I M I abbum@hrmandascriates range                                                                                                                                                                                                                                                                                                                                                                                                                                                                                                                                                                                                                                                                                                                                                                                                                                                                                                                                                                                                                                                                                                                                                                                                                                                                                                                                                                                                                                                                                                                                                                                                                                                                                                                                                                                                                                                                                                                                                                                                                                                                            |             |
| Type or print name Abigail Montgomery E-mail address: @bcmandassociates.com<br>For State Use Only PHONE: 432-580                                                                                                                                                                                                                                                                                                                                                                                                                                                                                                                                                                                                                                                                                                                                                                                                                                                                                                                                                                                                                                                                                                                                                                                                                                                                                                                                                                                                                                                                                                                                                                                                                                                                                                                                                                                                                                                                                                                                                                                                                   |             |
|                                                                                                                                                                                                                                                                                                                                                                                                                                                                                                                                                                                                                                                                                                                                                                                                                                                                                                                                                                                                                                                                                                                                                                                                                                                                                                                                                                                                                                                                                                                                                                                                                                                                                                                                                                                                                                                                                                                                                                                                                                                                                                                                    | 1-7161      |
| APPROVED BY:                                                                                                                                                                                                                                                                                                                                                                                                                                                                                                                                                                                                                                                                                                                                                                                                                                                                                                                                                                                                                                                                                                                                                                                                                                                                                                                                                                                                                                                                                                                                                                                                                                                                                                                                                                                                                                                                                                                                                                                                                                                                                                                       | )-7161      |
| Conditions of Approval (if any):                                                                                                                                                                                                                                                                                                                                                                                                                                                                                                                                                                                                                                                                                                                                                                                                                                                                                                                                                                                                                                                                                                                                                                                                                                                                                                                                                                                                                                                                                                                                                                                                                                                                                                                                                                                                                                                                                                                                                                                                                                                                                                   |             |