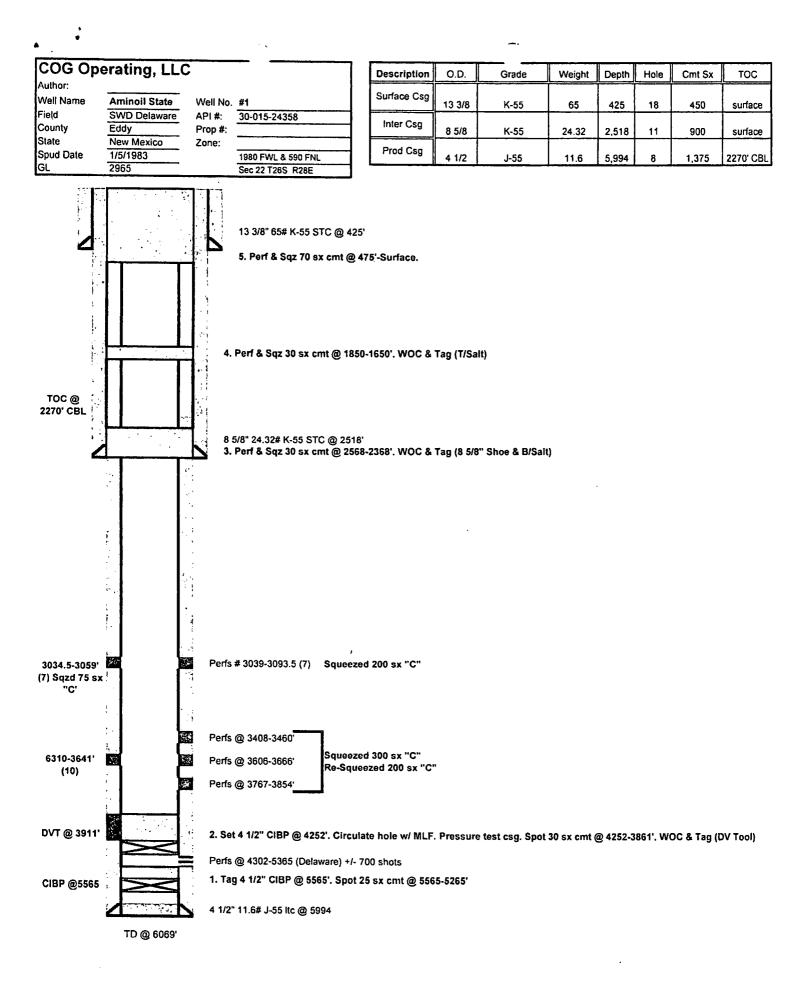

| •     Office     Form 1       District (-(757) 33-3616)     Energy, Minerals and Natural Resources     Revised July 1       Bits First St. Artesia, NM 88240     District (-(757) 33-3617)     WELL API NO.       District (-(757) 33-3617)     CONSERVATION DIVISION     30-015-24338       District (-(757) 33-617)     Santa Fe, NM 87505     5       District (-(757) 34-6178)     1220 South St. Francis Dr.     5       District (-(757) 34-6178)     Santa Fe, NM 87505     5       SUNDRY NOTICES AND REPORTS ON WELLS     6. State Oil & Gas Lease No.       (DO NOT USE THIS FORM FOR PROPOSALS TO DRILL OR TO DEEPEN OR FULUE BACK TO A     7. Lease Name or Unit Agreement N       Minoril State     SUNDRY NOTICES AND REPORTS ON WELLS     7. Lease Name or Unit Agreement N       (DO NOT USE THIS FORM FOR PROPOSALS TO DRILL OR TO DEEPEN OR FULUE BACK TO A     7. Lease Name or Unit Agreement N       1.     Type of Well:     Oil (- Office CON FOR SUCH     8. Well Number #1       1.     Type of Well:     Oil (- Office CON FOR PROPOSALS TO DRILL OR TO DEEPEN OR FULUE BACK TO A     8. Well Number #1       2.     Name of Operator     Submit office CON FOR PROPOSALS TO DRILL OR TO DEEPEN OR FULUE BACK TO A     8. Well Number #1       2.     Name of Operator     Submit office CON BUCH     9. OGRID Number       2.     Name of Operator     Sub Form the M MCCONTON     9. OGRID Number                                                                                                                                                                                                                                                                                                                                                                                                                                                                                                                                                                                                                                                                                                      | 8, 2013     |
|------------------------------------------------------------------------------------------------------------------------------------------------------------------------------------------------------------------------------------------------------------------------------------------------------------------------------------------------------------------------------------------------------------------------------------------------------------------------------------------------------------------------------------------------------------------------------------------------------------------------------------------------------------------------------------------------------------------------------------------------------------------------------------------------------------------------------------------------------------------------------------------------------------------------------------------------------------------------------------------------------------------------------------------------------------------------------------------------------------------------------------------------------------------------------------------------------------------------------------------------------------------------------------------------------------------------------------------------------------------------------------------------------------------------------------------------------------------------------------------------------------------------------------------------------------------------------------------------------------------------------------------------------------------------------------------------------------------------------------------------------------------------------------------------------------------------------------------------------------------------------------------------------------------------------------------------------------------------------------------------------------------------------------------------------------------------------------------------------------------------------------|-------------|
| District       102 N. French Dr., Hobis, NM 88240       OIL CONSERVATION DIVISION       30-015-24358         District       11 - (57) 34-3178       1220 South St. Francis Dr.       30-015-24358         District       11 - (57) 34-3178       1220 South St. Francis Dr.       30-015-24358         District       1220 South St. Francis Dr.       Santa Fe, NM 87505       STATE St.       FEE         District       Santa Fe, NM 87505       SUNDRY NOTICES AND REPORTS ON WELLS       6. State Oil & Gas Lease No.         (DO NOT USE THIS FORM FOR PROPOSALS TO DRILL OR TO DEEPEN OR PLUG BACK TO A       7. Lease Name or Unit Agreement N         Aminoil State       7. Lease Name or Unit Agreement N         PROPOSALS.)       1. Type of Well: Oil Well       Gas Well       Other, SWD       CONSERVATION         1. Type of Well: Oil Well       Gas Well       Other, SWD       CONSERVATION       9. OGRID Number         2. Name of Operator       ARTESIA DISTRICT       9. OGRID Number       29137         3. Address of Operator       SWD       10. Pool name or Wildcat       SWD; Delaware         4. Well Location       NECEIVED       Intelevation (Show whether DR, RKB, RT, GR, etc.)       10. Pool name or Wildcat         VERTOR REMEDIAL WORK       11. Elevation (Show whether DR, RKB, RT, GR, etc.)       SUBSEQUENT REPORT OF:         REMEDIAL WORK<                                                                                                                                                                                                                                                                                                                                                                                                                                                                                                                                                                                                                                                                                                                                    | G           |
| 811 S. First St., Artesia, NM 88210       OIL CONSERVATION DIVISION       30-015-24358         District II - (503) 343-6178       1220 South St. Francis Dr.       St. Indicate Type of Lease         District IV - (503) 476-3460       Santa Fe, NM 87505       St. Indicate Type of Lease         District IV - (503) 476-3460       Santa Fe, NM 87505       St. Trancis Dr.         87005       SUNDRY NOTICES AND REPORTS ON WELLS       7. Lease Name or Unit Agreement N         Marinoil State       Submit Streement Not State       8. Well Number #1         I. Type of Well: Oil Well       Gas Well       Other       SWEL CONSERVATION         2. Name of Operator       Martesia DISTRICT       9. OGRID Number         2. Name of Operator       St. Milland, TX 79701       SEP 13 2018       10. Pool name or Wildcat         600 W. Ullinois Ave, Midland, TX 79701       SEP 13 2018       10. Pool name or Wildcat         Section 22       Township 26S       Range 28E       NMPM       County Eddy         Vill Letter_C       590       feet from the DR. RKB, RT, GR. etc.)       29137         12. Check Appropriate Box to Indicate Nature of Notice, Report or Other Data       NOTICE OF INTENTION TO:       SUBSEQUENT REPORT OF:         PERFORM REMEDIAL WORK       PLUG AND ABANDON AND COMMENCE DRILLING OPNS PANDA       ALTERING CASIN         OWNHOLE COMMINGLE <td>G 🔲</td>                                                                                                                                                                                                                                                                                                                                                                                                                                                                                                                                                                                                                                                                                                                | G 🔲         |
| District III - (503) 334-6178       1220 South St. Francis Dr.       Santa Fe, NM 87505         District IV - (503) 476-3460       Santa Fe, NM 87505       Santa Fe, NM 87505         I220 South St. Francis Dr., Santa Fe, NM 87505       Sump Processed Stressed Research R                                                                                                                                      | G 🔲         |
| District V - (303 / A2/Ec, NM 8/410       Santa Fe, NM 87505       SINE Fe, NM 87505         District V - (303 / A2/Ec, NM 8/410       Santa Fe, NM 87505       6. State Oil & Gas Lease No.         83505       SUNDRY NOTICES AND REPORTS ON WELLS       6. State Oil & Gas Lease No.         (Do NOT USE THIS FORM FOR PROPOSALS TO DRILL OR TO DEEPEN OR PLUG BACK TO A<br>DIFFERENT RESERVOR. USE "APPLICATION FOR PERMIT" (FORM C-101) FOR SUCH       7. Lease Name or Unit Agreement N<br>Aminoil State         PROPOSALS.3)       1. Type of Well: Oil Well       Gas Well       Other, SWDL CONSERVATION         2. Name of Operator       Gos Well       Other, SWDL CONSERVATION       9. OGRID Number<br>229137         3. Address of Operator       Sep 1 3 2018       10. Pool name or Wildcat<br>SWD; Delaware         4. Well Location       N RECEIVED<br>Unit Letter C : 590 feet from the N RECEIVED<br>Unit Letter C : 590 feet from the N RECEIVED<br>Inte and 1980 feet from the W line<br>Section 22 Township 26S Range 28E NMPM County Eddy         12. Check Appropriate Box to Indicate Nature of Notice, Report or Other Data         NOTICE OF INTENTION TO:       SUBSEQUENT REPORT OF:<br>SUBSEQUENT REPORT OF:<br>PERFORM REMEDIAL WORK   PLUG AND ABANDON   CHANGE PLANS   COMMENCE DRILLING OPNS.  P AND A         PULL OR ALTER CASING   MULTIPLE COMPL   COMPL       CASING/CEMENT JOB   P AND A         OTHER:       0THER:       0THER:                                                                                                                                                                                                                                                                                                                                                                                                                                                                                                                                                                                                                                                       | G 🔲         |
| 1220 S. St. Francis Dr., Santa Fe, NM       0. Olde On 20 Stata Fe, NM         87305       SUNDRY NOTICES AND REPORTS ON WELLS       7. Lease Name or Unit Agreement N         (DO NOT USE THIS FORM FOR PROPOSALS TO DRILL OR TO DEEPEN OR PLUG BACK TO A       7. Lease Name or Unit Agreement N         DIFFERENT RESERVOIR. USE "APPLICATION FOR PERMIT" (FORM C-101) FOR SUCH       8. Well Number #1         1. Type of Well: Oil Well       Gas Well       Other         2. Name of Operator       ARTESIA DISTRICT       9. OGRID Number         2.000 Operating, LLC       ARTESIA DISTRICT       9. OGRID Number         2.011 Lotter       C: 590       feet from the       NRECEIVED         Unit Letter       C: 590       feet from the       NRECEIVED         Unit Letter       C: 590       feet from the       NMPM       County Eddy         4. Well Location       Unit Letter       C: 590       feet from the C: 980       State Milling         11. Elevation (Show whether DR, RKB, RT, GR, etc.)       2967' GR       12. Check Appropriate Box to Indicate Nature of Notice, Report or Other Data         NOTICE OF INTENTION TO:       SUBSEQUENT REPORT OF:       REMEDIAL WORK       ALTERING CASIN         POUL OR ALTER CASING       MULTIPLE COMPL       CASING/CEMENT JOB       PAND A         ODWWHOLE COMMINGLE       MULTIPLE COMPL       OTHER: <td>G 🔲</td>                                                                                                                                                                                                                                                                                                                                                                                                                                                                                                                                                                                                                                                                                                                                  | G 🔲         |
| SUNDRY NOTICES AND REPORTS ON WELLS         7. Lease Name or Unit Agreement N         Memory Notices AND REPORTS ON WELLS         (DO NOT USE THIS FORM FOR PROPOSALS TO DRILL OR TO DEEPEN OR PLUG BACK TO A         DIFFERENT RESERVOIR. USE "APPLICATION FOR PERMIT" (FORM C-101) FOR SUCH         1. Type of Well: Oil Well □ Gas Well □ Other       SWDL CONSERVATION         2. Name of Operator       ARTESIA DISTRICT       9. OGRID Number         COG Operating, LLC         3. Address of Operator       SEP 1 3 2018       10. Pool name or Wildcat         600 W. Illinois Ave, Midland, TX 79701       SEP 1 3 2018       10. Pool name or Wildcat         Well Location       Unit LetterC : 590 feet from theN RECEIVED       1980 feet from theW line         Section 22       Township 26S       Range 28E       NMPM       County Eddy         11. Elevation (Show whether DR, RKB, RT, GR, etc.)       2967° GR       12. Check Appropriate Box to Indicate Nature of Notice, Report or Other Data         NOTICE OF INTENTION TO:         SUBSEQUENT REPORT OF:         PERFORM REMEDIAL WORK                                                                                                                                                                                                                                                                                                                                                                                                                                                                                                                                                                                                                                                                                                                                                                                                                                                                                                                                                                                                                 | G 🔲         |
| Ide Not Use THIS FORM FOR PROPOSALS TO DRILL OR TO DEEPEN OR PLUG BACK TO A       Aminoil State         DiFFERENT RESERVOIR. USE "APPLICATION FOR PERMIT" (FORM C-101) FOR SUCH       8. Well Number #1         1. Type of Well: Oil Well □ Gas Well □ Other       SWDL CONSERVATION         2. Name of Operator       ARTESIA DISTRICT       9. OGRID Number         2. Name of Operator       ARTESIA DISTRICT       9. OGRID Number         2. Name of Operator       ARTESIA DISTRICT       9. OGRID Number         2. Name of Operator       SEP 13 2018       10. Pool name or Wildcat         600 W. Illinois Ave, Midland, TX 79701       SEP 13 2018       10. Pool name or Wildcat         4. Well Location       Unit Letter       590       feet from the       N RECEIVED         11. Elevation (Show whether DR, RKB, RT, GR, etc.)       2967' GR       County Eddy         12. Check Appropriate Box to Indicate Nature of Notice, Report or Other Data       NOTICE OF INTENTION TO:       SUBSEQUENT REPORT OF:         PERFORM REMEDIAL WORK    PLUG AND ABANDON          CHANGE PLANS          COMMENCE DRILLING OPNS.   P AND A         ODWWNHOLE COMMINGLE          MULTIPLE COMPL       OTHER:       OTHER:         13. Describe proposed or completed operations. (Clearly state all pertinent details, and give pertinent dates, including estimal of the thre with the time of the thre with the tinterestindates.                                                                                                                                                                                                                                                                                                                                                                                                                                                                                                                                                                                                                                                                                       | G 🔲         |
| Different Reservoir. Use "APPLICATION FOR PERMIT" (FORM C-101) FOR SUCH       International Supervised and Supervis                                              |             |
| 1. Type of Well: Oil Well       Gas Well       Other       SWD CONSERVATION         1. Type of Well: Oil Well       Gas Well       Other       SWD CONSERVATION         2. Name of Operator       ARTESIA DISTRICT       9. OGRID Number         2. Name of Operator       9. OGRID Number       229137         3. Address of Operator       9. OGRID Number       229137         3. Address of Operator       SEP 1 3 2018       10. Pool name or Wildcat         600 W. Illinois Ave, Midland, TX 79701       SEP 1 3 2018       10. Pool name or Wildcat         9. Ogerating, LLC       Township 26S       Range 28E       NMPM       County Eddy         11. Elevation (Show whether DR, RKB, RT, GR, etc.)       2967' GR       2967' GR       2967' GR         12. Check Appropriate Box to Indicate Nature of Notice, Report or Other Data       NOTICE OF INTENTION TO:       SUBSEQUENT REPORT OF:         PERFORM REMEDIAL WORK       PLUG AND ABANDON       REMEDIAL WORK       ALTERING CASIN         7       PULL OR ALTER CASING       MULTIPLE COMPL       COMMENCE DRILLING OPNS       P AND A         200WNHOLE COMMINGLE       OTHER:       OTHER:       OTHER:       13. Describe proposed or completed operations. (Clearly state all pertinent details, and give pertinent dates, including estimal of stating any proposed work). SEE BULL       OTHER:       OTHER:       OTHER                                                                                                                                                                                                                                                                                                                                                                                                                                                                                                                                                                                                                                                                                                                            |             |
| 2. Name of Operator       ARTESIA DISTRICT       9. OGRID Number         220137       3. Address of Operator       9. OGRID Number         600 W. Illinois Ave, Midland, TX 79701       SEP 1 3 2018       10. Pool name or Wildcat         4. Well Location       Unit Letter       C : 590       feet from the       N RECEIVED         Bection 22       Township 26S       Range 28E       NMPM       County Eddy         11. Elevation (Show whether DR, RKB, RT, GR, etc.)       11. Elevation (Show whether DR, RKB, RT, GR, etc.)       14         12. Check Appropriate Box to Indicate Nature of Notice, Report or Other Data       NOTICE OF INTENTION TO:       SUBSEQUENT REPORT OF:         PERFORM REMEDIAL WORK □       PLUG AND ABANDON □       CHANGE PLANS       □       ALTERING CASIN         PULL OR ALTER CASING □       MULTIPLE COMPL       OTHER:       OTHER:       OTHER:         13. Describe proposed or completed operations. (Clearly state all pertinent details, and give pertinent dates, including estimat of stating any proper dwork)       SEE PUIL Full At a Ball pertinent details, and give pertinent dates, including estimat of stating any proper dwork)       SEE PUIL Full At a Ball pertinent details, and give pertinent dates, including estimat of stating any proper dwork)                                                                                                                                                                                                                                                                                                                                                                                                                                                                                                                                                                                                                                                                                                                                                                                                     |             |
| COG Operating, LLC       ARTESIA DISTROT       229137         3. Address of Operator       10. Pool name or Wildcat         600 W. Illinois Ave, Midland, TX 79701       SEP 13 2018       10. Pool name or Wildcat         4. Well Location       Unit Letter_C : 590 feet from the NRECEIVED       SWD; Delaware         4. Well Location       Unit Letter_C : 590 feet from the NRECEIVED       SWD; Delaware         11. Elevation (Show whether DR, RKB, RT, GR, etc.)       2967' GR         12. Check Appropriate Box to Indicate Nature of Notice, Report or Other Data         NOTICE OF INTENTION TO:       SUBSEQUENT REPORT OF:         PERFORM REMEDIAL WORK PLUG AND ABANDON CHANGE PLANS       REMEDIAL WORK ALTERING CASIN         PULL OR ALTER CASING       MULTIPLE COMPL         DOWNHOLE COMMINGLE       MULTIPLE COMPL         CLOSED-LOOP SYSTEM       MULTIPLE COMPL         OTHER:       OTHER:                                                                                                                                                                                                                                                                                                                                                                                                                                                                                                                                                                                                                                                                                                                                                                                                                                                                                                                                                                                                                                                                                                                                                                                                          |             |
| 3. Address of Operator       SEP 1 3 2018       10. Pool name or Wildcat         600 W. Illinois Ave, Midland, TX 79701       SEP 1 3 2018       10. Pool name or Wildcat         4. Well Location       Unit Letter C : 590 feet from the NRECEIVED       1980 feet from the W interest         Section 22       Township 26S       Range 28E       NMPM       County Eddy         11. Elevation (Show whether DR, RKB, RT, GR, etc.)       2967' GR       11. Elevation (Show whether DR, RKB, RT, GR, etc.)       12. Check Appropriate Box to Indicate Nature of Notice, Report or Other Data         NOTICE OF INTENTION TO:         PERFORM REMEDIAL WORK    PLUG AND ABANDON    CHANGE PLANS    COMMENCE DRILLING OPNS.   P AND A         PULL OR ALTER CASING    MULTIPLE COMPL    COMPL    COMPL    COMENCE DRILLING OPNS.   P AND A       CASING/CEMENT JOB    P AND A         OTHER:          OTHER:          OTHER:          OTHER:                                                                                                                                                                                                                                                                                                                                                                                                                                                                                                                                                                                                                                                                                                                                                                                                                                                                                                                                                                                                                                                                                                                                                                                    |             |
| 4. Well Location       N       N       RECEIVED       1980 feet from the                                                                                                                                                                                                                                                                                                                                                                                                                                                                                                                                                                                                                                                                                                                                                                                                                                                                                                                                                                                                                                                                                                                                                                                                                                                                                                                                                                                                                                                                                                                                                                                                                                                                                                                                                                                                                                                                                                                                                                                                                                                           |             |
| Unit Letter       C       : 590       feet from the       N       RECEIVED       1980       feet from the       W       line         Section       22       Township       26S       Range       28E       NMPM       County Eddy         11. Elevation       (Show whether DR, RKB, RT, GR, etc.)       11. Elevation       2967' GR       12. Check Appropriate Box to Indicate Nature of Notice, Report or Other Data         NOTICE OF INTENTION TO:         PERFORM REMEDIAL WORK       PLUG AND ABANDON       EMEDIAL WORK       ALTERING CASIN         PULL OR ALTER CASING       MULTIPLE COMPL       COMMENCE DRILLING OPNS.       P AND A         PULL OR ALTER CASING       MULTIPLE COMPL       OTHER:       OTHER:       Iter interview         13. Describe proposed or completed operations. (Clearly state all pertinent details, and give pertinent dates, including estimate of starting any proposed work). SEE PLIL E 10 15 7.40 MAC                                                                                                                                                                                                                                                                                                                                                                                                                                                                                                                                                                                                                                                                                                                                                                                                                                                                                                                                                                                                                                                                           |             |
| Section       22       Township       26S       Range       28E       NMPM       County Eddy         11. Elevation (Show whether DR, RKB, RT, GR, etc.)       11. Elevation (Show whether DR, RKB, RT, GR, etc.)       2967' GR         12. Check Appropriate Box to Indicate Nature of Notice, Report or Other Data         NOTICE OF INTENTION TO:       SUBSEQUENT REPORT OF:         PERFORM REMEDIAL WORK       PLUG AND ABANDON       REMEDIAL WORK       ALTERING CASIN         TEMPORARILY ABANDON       CHANGE PLANS       COMMENCE DRILLING OPNS.       P AND A         PULL OR ALTER CASING       MULTIPLE COMPL       CASING/CEMENT JOB       P AND A         OWNHOLE COMMINGLE       OTHER:       OTHER:       OTHER:       III.         13. Describe proposed or completed operations. (Clearly state all pertinent details, and give pertinent dates, including estimal of starting any proposed work)       SEE PLUE F. 10. 15.7.14 NIMAC. Text Methods Context Action of the material starting and proposed work)       SEE PLUE F. 10. 15.7.14 NIMAC.                                                                                                                                                                                                                                                                                                                                                                                                                                                                                                                                                                                                                                                                                                                                                                                                                                                                                                                                                                                                                                                            |             |
| 11. Elevation (Show whether DR, RKB, RT, GR, etc.)       11. Elevation (Show whether DR, RKB, RT, GR, etc.)         2967' GR       12. Check Appropriate Box to Indicate Nature of Notice, Report or Other Data         NOTICE OF INTENTION TO:         SUBSEQUENT REPORT OF:         PERFORM REMEDIAL WORK       PLUG AND ABANDON         TEMPORARILY ABANDON       CHANGE PLANS         OTHER       COMMENCE DRILLING OPNS.         PULL OR ALTER CASING       MULTIPLE COMPL         CLOSED-LOOP SYSTEM       OTHER:         13. Describe proposed or completed operations. (Clearly state all pertinent details, and give pertinent dates, including estimate of starting any proposed work)                                                                                                                                                                                                                                                                                                                                                                                                                                                                                                                                                                                                                                                                                                                                                                                                                                                                                                                                                                                                                                                                                                                                                                                                                                                                                                                                                                                                                                   |             |
| 11 Elevation (Show Whether DA, AKB, KT, OK, etc.)         2967' GR         12. Check Appropriate Box to Indicate Nature of Notice, Report or Other Data         NOTICE OF INTENTION TO:         SUBSEQUENT REPORT OF:         PERFORM REMEDIAL WORK       PLUG AND ABANDON         TEMPORARILY ABANDON       CHANGE PLANS         PULL OR ALTER CASING       MULTIPLE COMPL         DOWNHOLE COMMINGLE       CASING/CEMENT JOB         CLOSED-LOOP SYSTEM       OTHER:         13. Describe proposed or completed operations. (Clearly state all pertinent details, and give pertinent dates, including estimation of starting any proposed work)                                                                                                                                                                                                                                                                                                                                                                                                                                                                                                                                                                                                                                                                                                                                                                                                                                                                                                                                                                                                                                                                                                                                                                                                                                                                                                                                                                                                                                                                                  |             |
| 12. Check Appropriate Box to Indicate Nature of Notice, Report or Other Data         NOTICE OF INTENTION TO:       SUBSEQUENT REPORT OF:         PERFORM REMEDIAL WORK □       PLUG AND ABANDON □       REMEDIAL WORK □       ALTERING CASIN         TEMPORARILY ABANDON □       CHANGE PLANS □       COMMENCE DRILLING OPNS.□       P AND A         PULL OR ALTER CASING □       MULTIPLE COMPL □       CASING/CEMENT JOB □         DOWNHOLE COMMINGLE □       OTHER:       OTHER:         13. Describe proposed or completed operations. (Clearly state all pertinent details, and give pertinent dates, including estimate of starting any proposed work). SEE PLUE 10.15.7.14.0 MAC. For Multiple Complution to the line of the propertinent dates, including estimate of starting any proposed work).                                                                                                                                                                                                                                                                                                                                                                                                                                                                                                                                                                                                                                                                                                                                                                                                                                                                                                                                                                                                                                                                                                                                                                                                                                                                                                                         |             |
| NOTICE OF INTENTION TO:       SUBSEQUENT REPORT OF:         PERFORM REMEDIAL WORK       PLUG AND ABANDON       REMEDIAL WORK       ALTERING CASIN         TEMPORARILY ABANDON       CHANGE PLANS       COMMENCE DRILLING OPNS.       P AND A         PULL OR ALTER CASING       MULTIPLE COMPL       CASING/CEMENT JOB       P AND A         DOWNHOLE COMMINGLE       OTHER:       OTHER:       OTHER:         13. Describe proposed or completed operations. (Clearly state all pertinent details, and give pertinent dates, including estimation of starting any proposed work)       SEE PLILE 10 15 7 14 MMAC       For Multiple Contheline on the line of the lin                                                                                                                                                                                                                                                                                                             |             |
| NOTICE OF INTENTION TO:       SUBSEQUENT REPORT OF:         PERFORM REMEDIAL WORK       PLUG AND ABANDON       REMEDIAL WORK       ALTERING CASIN         TEMPORARILY ABANDON       CHANGE PLANS       COMMENCE DRILLING OPNS.       P AND A         PULL OR ALTER CASING       MULTIPLE COMPL       CASING/CEMENT JOB       P AND A         DOWNHOLE COMMINGLE       OTHER:       OTHER:       OTHER:         13. Describe proposed or completed operations. (Clearly state all pertinent details, and give pertinent dates, including estimation of starting any proposed work)       SEE PLILE 10 15 7 14 MMAC       For Multiple Contheline on the line of the lin                                                                                                                                                                                                                                                                                                             |             |
| PERFORM REMEDIAL WORK       PLUG AND ABANDON       REMEDIAL WORK       ALTERING CASIN         TEMPORARILY ABANDON       CHANGE PLANS       COMMENCE DRILLING OPNS.       P AND A         PULL OR ALTER CASING       MULTIPLE COMPL       CASING/CEMENT JOB       P AND A         DOWNHOLE COMMINGLE       CLOSED-LOOP SYSTEM       OTHER:       OTHER:         13. Describe proposed or completed operations. (Clearly state all pertinent details, and give pertinent dates, including estimal of starting any proposed work). SEE PLUE 10.15.7.14. MAAC       First Mathematical Action of the starting and proposed work).                                                                                                                                                                                                                                                                                                                                                                                                                                                                                                                                                                                                                                                                                                                                                                                                                                                                                                                                                                                                                                                                                                                                                                                                                                                                                                                                                                                                                                                                                                      |             |
| PERFORM REMEDIAL WORK       PLUG AND ABANDON       REMEDIAL WORK       ALTERING CASIN         TEMPORARILY ABANDON       CHANGE PLANS       COMMENCE DRILLING OPNS.       P AND A         PULL OR ALTER CASING       MULTIPLE COMPL       CASING/CEMENT JOB       P AND A         DOWNHOLE COMMINGLE       CLOSED-LOOP SYSTEM       OTHER:       OTHER:         13. Describe proposed or completed operations. (Clearly state all pertinent details, and give pertinent dates, including estimal of starting any proposed work). SEE PLUE 10.15.7.14. MAAC       First Mathematical Action of the starting and proposed work).                                                                                                                                                                                                                                                                                                                                                                                                                                                                                                                                                                                                                                                                                                                                                                                                                                                                                                                                                                                                                                                                                                                                                                                                                                                                                                                                                                                                                                                                                                      |             |
| TEMPORARILY ABANDON       CHANGE PLANS       COMMENCE DRILLING OPNS.       P AND A         PULL OR ALTER CASING       MULTIPLE COMPL       CASING/CEMENT JOB       P         DOWNHOLE COMMINGLE       CLOSED-LOOP SYSTEM       OTHER:       OTHER:       I         13. Describe proposed or completed operations.       Clearly state all pertinent details, and give pertinent dates, including estimate of starting any proposed work)       SEE PLILE 10.15.7.14. MICh.       Describe for the start of starting any proposed work)                                                                                                                                                                                                                                                                                                                                                                                                                                                                                                                                                                                                                                                                                                                                                                                                                                                                                                                                                                                                                                                                                                                                                                                                                                                                                                                                                                                                                                                                                                                            |             |
| PULL OR ALTER CASING       MULTIPLE COMPL       CASING/CEMENT JOB         DOWNHOLE COMMINGLE       CLOSED-LOOP SYSTEM       OTHER:         OTHER:       OTHER:       OTHER:         13. Describe proposed or completed operations. (Clearly state all pertinent details, and give pertinent dates, including estimated of starting any proposed work). SEE PLUE 10.15.7.14. NMAC. For Multiple Control work in the second starting and proposed work.                                                                                                                                                                                                                                                                                                                                                                                                                                                                                                                                                                                                                                                                                                                                                                                                                                                                                                                                                                                                                                                                                                                                                                                                                                                                                                                                                                                                                                                                                                                                                                                                                                                                              | ļ           |
| CLOSED-LOOP SYSTEM OTHER:<br>OTHER:<br>13. Describe proposed or completed operations. (Clearly state all pertinent details, and give pertinent dates, including estimated of starting any proposed work). SEE PLUE 10.15.7.14 NMACO. For Mathials Construction that the second starting and proposed works are second works.                                                                                                                                                                                                                                                                                                                                                                                                                                                                                                                                                                                                                                                                                                                                                                                                                                                                                                                                                                                                                                                                                                                                                                                                                                                                                                                                                                                                                                                                                                                                                                                                                                                                                                                                                                                                       |             |
| OTHER:<br>13. Describe proposed or completed operations. (Clearly state all pertinent details, and give pertinent dates, including estimate<br>of starting any proposed work) SEE PULE 10.15.7.14 NMAC For Multiple Court built and the second starting and star |             |
| 13. Describe proposed or completed operations. (Clearly state all pertinent details, and give pertinent dates, including estimated starting any proposed work) SEE PLUE 10.15.7.14 NMACC. For Marking Control of Starting and Star     |             |
| OF STATTING ANY DRONOSED WORK) SEE DITLE 10.15.7.14 NIMA C. Free Multiple Control of the state o     |             |
| proposed completion or recompletion.                                                                                                                                                                                                                                                                                                                                                                                                                                                                                                                                                                                                                                                                                                                                                                                                                                                                                                                                                                                                                                                                                                                                                                                                                                                                                                                                                                                                                                                                                                                                                                                                                                                                                                                                                                                                                                                                                                                                                                                                                                                                                               | ed date.    |
| I Awar SB Control                                                                                                                                                                                                                                                                                                                                                                                                                                                                                                                                                                                                                                                                                                                                                                                                                                                                                                                                                                                                                                                                                                                                                                                                                                                                                                                                                                                                                                                                                                                                                                                                                                                                                                                                                                                                                                                                                                                                                                                                                                                                                                                  |             |
|                                                                                                                                                                                                                                                                                                                                                                                                                                                                                                                                                                                                                                                                                                                                                                                                                                                                                                                                                                                                                                                                                                                                                                                                                                                                                                                                                                                                                                                                                                                                                                                                                                                                                                                                                                                                                                                                                                                                                                                                                                                                                                                                    |             |
| 1. Tag 4 ½" CIBP @ 5565'. Spot 25 sx cmt @ 5565-5265' 60 54 3345                                                                                                                                                                                                                                                                                                                                                                                                                                                                                                                                                                                                                                                                                                                                                                                                                                                                                                                                                                                                                                                                                                                                                                                                                                                                                                                                                                                                                                                                                                                                                                                                                                                                                                                                                                                                                                                                                                                                                                                                                                                                   |             |
| 2. Sole 7/2 Clor (0) 4252, Circulate note W/ WLF. Pressure test csg. Snot 30 sy cmt @ 4757. 2841, WAC & Tag (DV                                                                                                                                                                                                                                                                                                                                                                                                                                                                                                                                                                                                                                                                                                                                                                                                                                                                                                                                                                                                                                                                                                                                                                                                                                                                                                                                                                                                                                                                                                                                                                                                                                                                                                                                                                                                                                                                                                                                                                                                                    | Tool)       |
| <ol> <li>Perf &amp; Sqz 30 sx cmt @ 2568-2368'. WOC &amp; Tag (8 5/8" Shoe &amp; B/Salt)</li> <li>Perf &amp; Sqz 30 sx cmt @ 1850-1650'. WOC &amp; Tag (T/Salt)</li> </ol>                                                                                                                                                                                                                                                                                                                                                                                                                                                                                                                                                                                                                                                                                                                                                                                                                                                                                                                                                                                                                                                                                                                                                                                                                                                                                                                                                                                                                                                                                                                                                                                                                                                                                                                                                                                                                                                                                                                                                         |             |
| 5. Perf & Sqz 70 sx cmt @ 475' & circulate to surface.                                                                                                                                                                                                                                                                                                                                                                                                                                                                                                                                                                                                                                                                                                                                                                                                                                                                                                                                                                                                                                                                                                                                                                                                                                                                                                                                                                                                                                                                                                                                                                                                                                                                                                                                                                                                                                                                                                                                                                                                                                                                             |             |
| 6. Cut off well head, verify cmt to surface, weld on Dry Hole Marker.                                                                                                                                                                                                                                                                                                                                                                                                                                                                                                                                                                                                                                                                                                                                                                                                                                                                                                                                                                                                                                                                                                                                                                                                                                                                                                                                                                                                                                                                                                                                                                                                                                                                                                                                                                                                                                                                                                                                                                                                                                                              |             |
| Notify OCD 24 hrs. p                                                                                                                                                                                                                                                                                                                                                                                                                                                                                                                                                                                                                                                                                                                                                                                                                                                                                                                                                                                                                                                                                                                                                                                                                                                                                                                                                                                                                                                                                                                                                                                                                                                                                                                                                                                                                                                                                                                                                                                                                                                                                                               | orior to    |
| Any work done                                                                                                                                                                                                                                                                                                                                                                                                                                                                                                                                                                                                                                                                                                                                                                                                                                                                                                                                                                                                                                                                                                                                                                                                                                                                                                                                                                                                                                                                                                                                                                                                                                                                                                                                                                                                                                                                                                                                                                                                                                                                                                                      |             |
|                                                                                                                                                                                                                                                                                                                                                                                                                                                                                                                                                                                                                                                                                                                                                                                                                                                                                                                                                                                                                                                                                                                                                                                                                                                                                                                                                                                                                                                                                                                                                                                                                                                                                                                                                                                                                                                                                                                                                                                                                                                                                                                                    | <b>!</b> •  |
|                                                                                                                                                                                                                                                                                                                                                                                                                                                                                                                                                                                                                                                                                                                                                                                                                                                                                                                                                                                                                                                                                                                                                                                                                                                                                                                                                                                                                                                                                                                                                                                                                                                                                                                                                                                                                                                                                                                                                                                                                                                                                                                                    |             |
| Spud Date: Rig Release Date:                                                                                                                                                                                                                                                                                                                                                                                                                                                                                                                                                                                                                                                                                                                                                                                                                                                                                                                                                                                                                                                                                                                                                                                                                                                                                                                                                                                                                                                                                                                                                                                                                                                                                                                                                                                                                                                                                                                                                                                                                                                                                                       | · 5.        |
| Spud Date: Rig Release Date:                                                                                                                                                                                                                                                                                                                                                                                                                                                                                                                                                                                                                                                                                                                                                                                                                                                                                                                                                                                                                                                                                                                                                                                                                                                                                                                                                                                                                                                                                                                                                                                                                                                                                                                                                                                                                                                                                                                                                                                                                                                                                                       |             |
| See Attabal COA's water al allow                                                                                                                                                                                                                                                                                                                                                                                                                                                                                                                                                                                                                                                                                                                                                                                                                                                                                                                                                                                                                                                                                                                                                                                                                                                                                                                                                                                                                                                                                                                                                                                                                                                                                                                                                                                                                                                                                                                                                                                                                                                                                                   | 1 -         |
| Thereby certify that the information above is true and complete to the best of my knowledge and belief.                                                                                                                                                                                                                                                                                                                                                                                                                                                                                                                                                                                                                                                                                                                                                                                                                                                                                                                                                                                                                                                                                                                                                                                                                                                                                                                                                                                                                                                                                                                                                                                                                                                                                                                                                                                                                                                                                                                                                                                                                            | - <u>19</u> |
| solution what the intermation above is true and complete to the best of my knowledge and belief.                                                                                                                                                                                                                                                                                                                                                                                                                                                                                                                                                                                                                                                                                                                                                                                                                                                                                                                                                                                                                                                                                                                                                                                                                                                                                                                                                                                                                                                                                                                                                                                                                                                                                                                                                                                                                                                                                                                                                                                                                                   |             |
| 10 - 0.61                                                                                                                                                                                                                                                                                                                                                                                                                                                                                                                                                                                                                                                                                                                                                                                                                                                                                                                                                                                                                                                                                                                                                                                                                                                                                                                                                                                                                                                                                                                                                                                                                                                                                                                                                                                                                                                                                                                                                                                                                                                                                                                          |             |
| SIGNATURE Abigail Montgomerer TITLE Agent DATE 9/6/18                                                                                                                                                                                                                                                                                                                                                                                                                                                                                                                                                                                                                                                                                                                                                                                                                                                                                                                                                                                                                                                                                                                                                                                                                                                                                                                                                                                                                                                                                                                                                                                                                                                                                                                                                                                                                                                                                                                                                                                                                                                                              |             |
| Type or print name M. I M I abbum@hrmandascriates range                                                                                                                                                                                                                                                                                                                                                                                                                                                                                                                                                                                                                                                                                                                                                                                                                                                                                                                                                                                                                                                                                                                                                                                                                                                                                                                                                                                                                                                                                                                                                                                                                                                                                                                                                                                                                                                                                                                                                                                                                                                                            |             |
| Type or print name Abigail Montgomery E-mail address: @bcmandassociates.com<br>For State Use Only PHONE: 432-580                                                                                                                                                                                                                                                                                                                                                                                                                                                                                                                                                                                                                                                                                                                                                                                                                                                                                                                                                                                                                                                                                                                                                                                                                                                                                                                                                                                                                                                                                                                                                                                                                                                                                                                                                                                                                                                                                                                                                                                                                   |             |
|                                                                                                                                                                                                                                                                                                                                                                                                                                                                                                                                                                                                                                                                                                                                                                                                                                                                                                                                                                                                                                                                                                                                                                                                                                                                                                                                                                                                                                                                                                                                                                                                                                                                                                                                                                                                                                                                                                                                                                                                                                                                                                                                    | 1-7161      |
| APPROVED BY:                                                                                                                                                                                                                                                                                                                                                                                                                                                                                                                                                                                                                                                                                                                                                                                                                                                                                                                                                                                                                                                                                                                                                                                                                                                                                                                                                                                                                                                                                                                                                                                                                                                                                                                                                                                                                                                                                                                                                                                                                                                                                                                       | )-7161      |
| Conditions of Approval (if any):                                                                                                                                                                                                                                                                                                                                                                                                                                                                                                                                                                                                                                                                                                                                                                                                                                                                                                                                                                                                                                                                                                                                                                                                                                                                                                                                                                                                                                                                                                                                                                                                                                                                                                                                                                                                                                                                                                                                                                                                                                                                                                   |             |