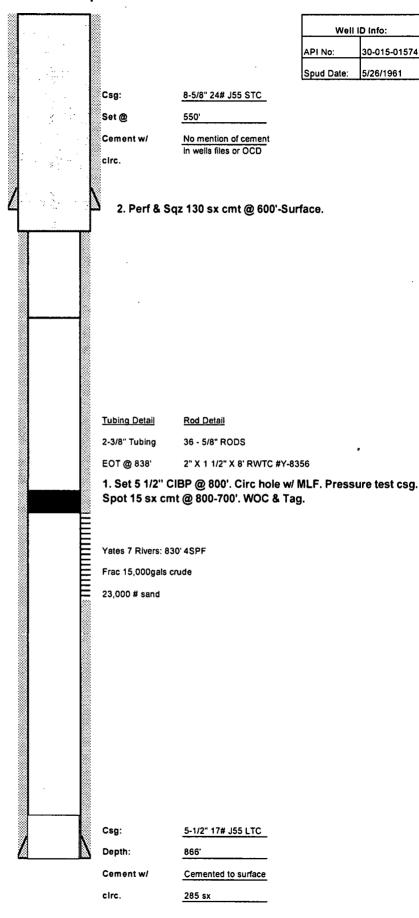

Field & Pool

Easte Empire Yates-7 Rivers

NG Phillips St #6

Well ID Info:

API No: 30-015-01574

Spud Date: 5/26/1961

Csg: 8-5/8" 24# J55 STC

Set @ 550'

Cement w/ No mention of cement in wells files or OCD

Tubing Detail

Rod Detail

2-3/8" Tubing

36 - 5/8" RODS

EOT @ 838'

2" X 1 1/2" X 8' RWTC #Y-8356

Yates 7 Rivers: 830' 4SPF Frac 15,000gals crude

23,000 # sand

PBTD 866'

TD 874'

Csg:

5-1/2" 17# J55 LTC

Depth:

866'

Cement w/

Cemented to surface

circ.

285 sx

32.8030548

-104.158699

PBTD 866'

TD 874'