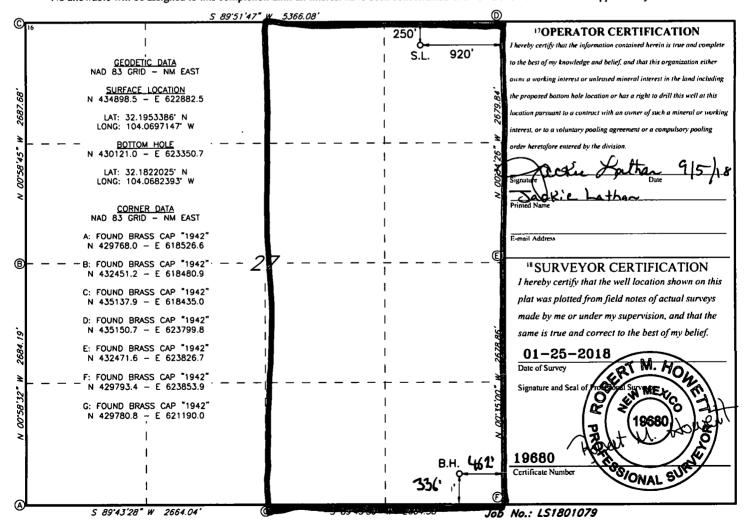

Revised August 1, 2011

AMENDED REPORT

1220 South St. Francis Dr. Santa Fe, NM 87505

ARTESIA DISTRICT

SEP 10 2018

**District Office** 

RECEIVED

|                                | WELL                        | LUCATION AND           | J ACKEAGI     | DEDICA       | HON FLAT      | FUL            | JE C FIREVY   |  |
|--------------------------------|-----------------------------|------------------------|---------------|--------------|---------------|----------------|---------------|--|
| I API Number                   |                             | <sup>2</sup> Pool Code |               | 3 Pool Name  |               |                |               |  |
| 30-015-4                       | 4093                        | 98220                  | Pur ple       | Sage.        | Walfea        |                |               |  |
| 4Property Code 5 Property Name |                             |                        |               |              |               |                | 6 Well Number |  |
| 321007                         | ROCK SPUR 27 WOAP STATE COM |                        |               |              |               |                | 2H            |  |
| <sup>7</sup> OGRID NO.         | ID NO. 8 Operator Name      |                        |               |              |               |                | 9 Elevation   |  |
| 147 44 MEWBOURNE OIL COMPANY   |                             |                        |               |              |               |                | 2963'         |  |
|                                |                             | 10 S1                  | urface Locati | on           |               |                |               |  |
| TIT 1. Control                 | T                           | Intida Fast            | have the Most | h/Couth line | Feet From the | East/West line | County        |  |

NORTH 920 **EDDY** 27 **24S** 28E 250 EAST Bottom Hole Location If Different From Surface Feet from the North/South line Feet from the East/West line Lot Idn County UL or lot no. Section Township Range SOUTH **EAST EDDY** 27 28E P **24S** 12 Dedicated Acres 13 Joint or Infill 14 Consolidation Code 15 Order No. <u>320</u>

No allowable will be assigned to this completion until all interest have been consolidated or a non-standard unit has been approved by the division.