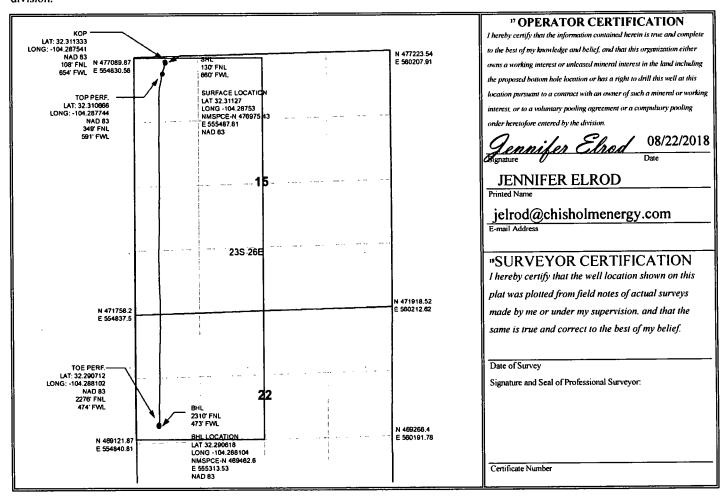

☑ AMENDED REPORT AS DRILLED

Revised August 1, 2011

Form C-102

District Office

WELL LOCATION AND ACREAGE DEDICATION PLAT

| ¹ API Number                                                | <sup>2</sup> Pool Code <sup>3</sup> Pool Name |                     |                    |
|-------------------------------------------------------------|-----------------------------------------------|---------------------|--------------------|
| 30-015-44539                                                | 98220                                         | PURPLE SAGE; WOLFCA | MP                 |
| Property Code 319915 320683 DARK CANYON 15-22 STATE COM WCA |                                               |                     | 'Well Number<br>3H |
| <sup>7</sup> OGRID No.<br>372137                            | Operator Name CHISHOLM ENERGY OPERATING, LLC  |                     | 'Elevation 3326.4  |

Surface Location

| UL or lot no.                                    | Section<br>15 | Township 23S  | Range<br>26E   | Lot Idn    | Feet from the | North/South line NORTH | Feet from the | East/West line<br>WEST | County<br>EDDY |  |
|--------------------------------------------------|---------------|---------------|----------------|------------|---------------|------------------------|---------------|------------------------|----------------|--|
| " Bottom Hole Location If Different From Surface |               |               |                |            |               |                        |               |                        |                |  |
| UL or lot no.                                    | Section       | Township      | Range          | Lot ldn    | Feet from the | North/South line       | Feet from the | East/West line         | County         |  |
| E                                                | 22            | 23S           | 26E            |            |               | 2310                   | 473           | WEST                   | EDDY           |  |
| 12 Dedicated Acres                               | Joint of      | r Infill 14 C | onsolidation ( | Code 15 Or | der No.       |                        |               | <u> </u>               |                |  |
| 480                                              |               |               |                | 1          |               |                        |               |                        |                |  |