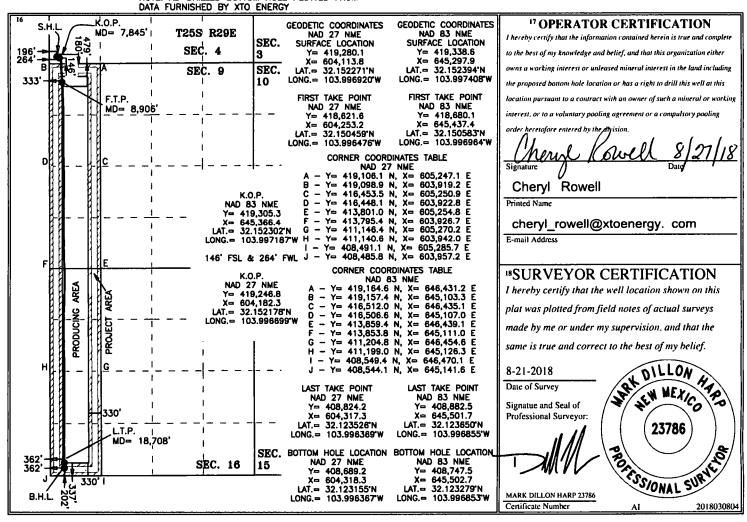

WELL LOCATION AND ACREAGE DEBECEIVED PLAT AS-DRILLED PLAT

| <sup>1</sup> API Numbe<br>30- 015- 44641   | 2 Pool Code<br>96217 | WILLOW LAKE; BONE SPRING                            |                                 |  |  |  |
|--------------------------------------------|----------------------|-----------------------------------------------------|---------------------------------|--|--|--|
| <sup>4</sup> Property Code<br>314121 3/746 | 29 CORRA             | <sup>5</sup> Property Name<br>CORRAL CANYON FEDERAL |                                 |  |  |  |
| <sup>7</sup> OGRID №.<br>005380            |                      | <sup>8</sup> Operator Name<br>TO ENERGY INC.        | <sup>9</sup> Elevation<br>2944' |  |  |  |

Surface Location

| UL or lot no.                                                            | Section | Township | Range | Lot Idn | Feet from the | North/South line | Feet from the | East/West line | County |  |  |
|--------------------------------------------------------------------------|---------|----------|-------|---------|---------------|------------------|---------------|----------------|--------|--|--|
| M                                                                        | 4       | 25 S     | 29 E  |         | 180           | SOUTH            | 196           | WEST           | EDDY   |  |  |
| "Bottom Hole Location If Different From Surface                          |         |          |       |         |               |                  |               |                |        |  |  |
| UL or lot no.                                                            | Section | Township | Range | Lot Idn | Feet from the | North/South line | Feet from the | East/West line | County |  |  |
| М                                                                        | 16      | 25 S     | 29 E  |         | 202           | SOUTH            | 362           | WEST           | EDDY   |  |  |
| 12 Dedicated Acres 13 Joint or Infill 14 Consolidation Code 15 Order No. |         |          |       |         |               |                  |               |                |        |  |  |

No allowable will be assigned to this completion until all interests have been consolidated or a non-standard unit has been approved by the division.

NOTE: AS-DRILLED BOTTOM HOLE PLOTTED FROM