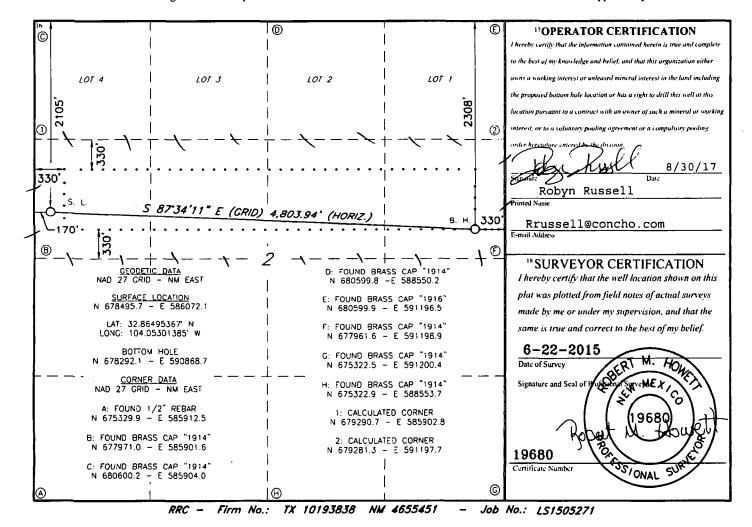

RECEIVED

☐ AMENDED REPORT

WELL LOCATION AND ACREAGE DEDICATION PLAT

| I API Number                     |            |              |                                   | 2 Pool Code |                         | Pool Name        |               |                |                                 |  |
|----------------------------------|------------|--------------|-----------------------------------|-------------|-------------------------|------------------|---------------|----------------|---------------------------------|--|
| 30-0                             | 91         |              | 96610 Empire; Glorieta-Yeso, East |             |                         |                  |               |                |                                 |  |
| <sup>4</sup> Property Co<br>3929 |            |              |                                   | 0           | OUIMET STATE COM        |                  |               |                | 6 Well Number<br>14H            |  |
| <sup>7</sup> 0GRID<br>2291       | 606 0000   |              |                                   |             |                         | l l              |               |                | <sup>9</sup> Elevation<br>3643' |  |
|                                  |            | _            | <u> </u>                          |             | <sup>10</sup> Surface I | Location         |               |                |                                 |  |
| UL or lot no.                    | Section    | Township     | Range                             | Lot Idn     | Feet from the           | North/South line | Feet From the | East/West line | County                          |  |
| E                                | 2          | 17S          | 29E                               |             | 2105                    | NORTH            | 170           | WEST           | EDDY                            |  |
|                                  |            |              | 11 I                              | 3ottom H    | ole Location            | If Different Fro | om Surface    | ·              |                                 |  |
| UL or lot no.                    | Section    | Township     | Range                             | Lot Idn     | Feet from the           | North/South line | Feet from the | East/West line | County                          |  |
| H                                | 2          | 178          | 29E                               |             | 2308                    | NORTH            | 330           | EAST           | EDDY                            |  |
| 2 Dedicated Acre                 | s 13 Joint | or Infill 14 | Consolidation                     | Code 15 C   | Order No.               |                  |               |                |                                 |  |