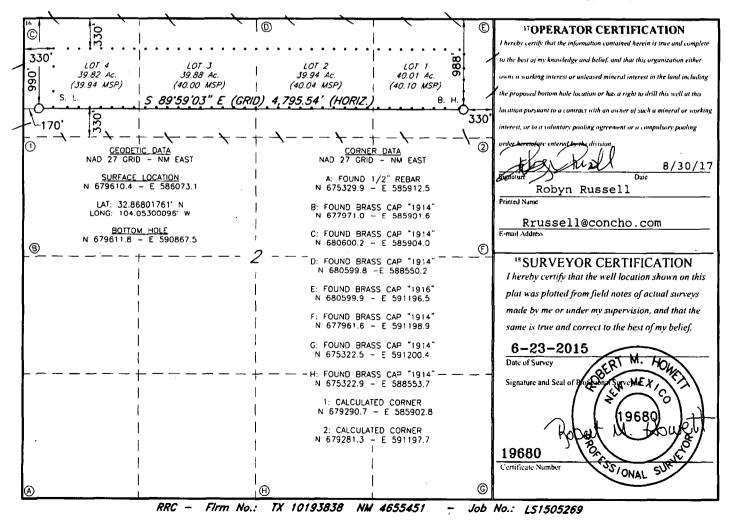

## RECEIVED

|                           |          | <u> </u>           | ELL LO       | OCATIO      | N AND ACI                      | REAGE DEDIC      | ATION PLA     | <u>.T</u>     |             |  |
|---------------------------|----------|--------------------|--------------|-------------|--------------------------------|------------------|---------------|---------------|-------------|--|
| API Number                |          |                    |              | 2 Pool Code |                                | 1 Pool Name      |               |               |             |  |
| 30-015-43393              |          |                    |              | 96610       | 10 Empire; Glorieta-Yeso, East |                  |               |               | st          |  |
| <sup>4</sup> Property Cox |          | S Property Name    |              |             |                                |                  |               | 6 Well Number |             |  |
| 392                       | 92       | OUIMET STATE COM   |              |             |                                |                  |               |               | 22H         |  |
| 70GRID 1                  | NO.      | 8 Operator Name    |              |             |                                |                  |               |               | 9 Elevation |  |
| 229                       | 137      | COG OPERATING, LLC |              |             |                                |                  |               |               | 3638'       |  |
|                           |          |                    |              |             | <sup>10</sup> Surface          | Location         |               |               |             |  |
| UL or lot no.             | Section  | Township           | Range        | Lot Idn     | Feet from the                  | North/South line | Feet From the | East/West lin | ne County   |  |
| .4                        | 2        | 17S                | 29E          |             | 990                            | NORTH            | 170           | WEST          | EDDY        |  |
|                           |          |                    | n ]          | Bottom H    | ole Location                   | If Different Fro | om Surface    |               |             |  |
| UL or lot no.             | Section  | Township           | Range        | Loi Idn     | Feet from the                  | North/South line | Feet from the | East/West lin | ne County   |  |
| 1                         | 2        | 175                | 29E          |             | 988                            | NORTH            | 330           | EAST          | EDDY        |  |
| 12 Dedicated Acres        | 13 Joint | or Infill 14 (     | onsolidation | Code 15 C   | Irder No.                      |                  |               |               |             |  |
| 160.08                    | _        | _                  |              | _           |                                |                  |               |               |             |  |