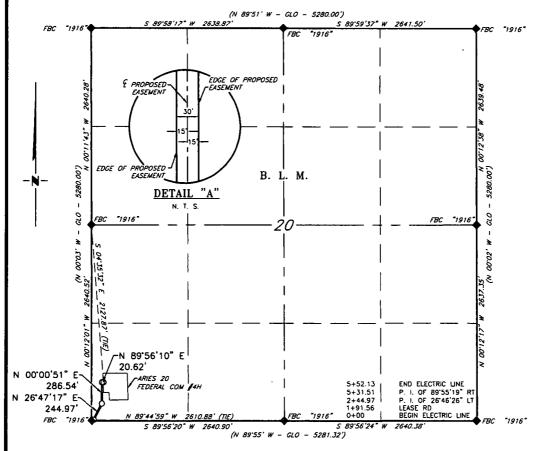

## MEWBOURNE OIL COMPANY PROPOSED ELECTRIC LINE FOR THE ARIES 20 FEDERAL COM #4H **SECTION 20, T18S, R30E**

N. M. P. M., EDDY COUNTY, NEW MEXICO

## DESCRIPTION

A strip of land 30 feet wide, being 552.13 feet or 33.462 rods in length, lying in Section 20, Township 18 South, Range 30 East, N. M. P. M., Eddy County, New Mexico, being 50 feet left and 15 feet right of the following described survey of a centerline across State of New Mexico land:

BEGINNING at Engr. Sta. 0+00, a point in the Southwest quarter of Section 20, which bears, N 89'44'59" W, 2,610.88 feet from a brass cap, stamped "1916", found for the South quarter corner of Section 20;

Thence N  $26^{\circ}47^{\circ}17^{\prime\prime\prime}$  E, 244.97 feet, to Engr. Sta. 2+44.97, a P. I. of  $26^{\circ}46^{\circ}26^{\prime\prime\prime}$  left;

Thence N 00°00'51" E, 286.54 feet, to Engr. Sta. 5+31.51, a P. I. of 89°55'19" right;

Thence N 89'56'10" E, 20.62 feet, to Engr. Sta. 5+52.13, the End of Survey, a point in the Southwest quarter of Section 20, which bears, S 04'35'32" E, 2,127.87 feet from a brass cap, stamped "1916", found for the West quarter corner of Section 20.

Said strip of land contains 0.380 acres, more or less, and is allocated by forties as follows:

SW 1/4 SW 1/4 33.462 Rods 0.380 Acres

1" = 1000 500 1000

BEARINGS ARE GRID NAD 83 NM EAST DISTANCES ARE HORIZ. GROUND.

**LEGEND** 

RECORD DATA - GLO

FOUND MONUMENT AS NOTED

O ERT I, R. M. Howett, a N. M. Professional Surveyor, hereby certify that I prepared this plat from an actual survey made on the ground under my direct supervision, said survey and plat meet the Min. Stds. for Land Surveying in the State of N. M. and are true and correct to the best of my knowledge and belief.