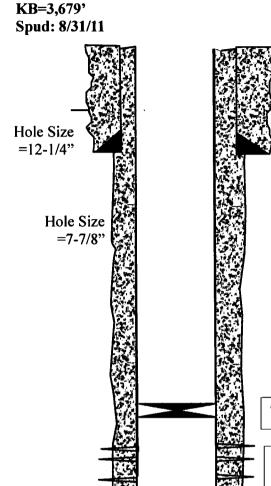

# **Apache Corporation – Empire Abo Unit #400**

Wellbore Diagram - Proposed

API: 30-015-39072

Date: 1/5/12

### **Surface Location**

2590' FNL & 2495' FEL, Unit G Sec 33, T17S, R28E, Eddy County, NM

Surface Casing 8-5/8" 24# J-55 @ 503' w/ 350 sx to surface

TBD: Set CIBP @ 5770' w/35' cmt set via wireline

9/29/11: Perf Abo @ 5,826'-36'; 5,848'-53'; 5,866'-72'; 5,886'-92' w/ 2 JSPF (54 holes)

9/30/11: Acidized w/ 1,500 gallons of NEFE acid

9/26/11: Perf Abo @ 5,928'-34'; 5,948'-52'; 5,998'-6,006'; 6,022'-30';

6,054'-64' w/ 2 JSPF (72 holes)

9/27/11: Acidized w/ 3,000 gallons of NEFE acid

9/21/11: Perf Abo @ 6,110'-20'; 6,140'-50' w/ 2 JSPF (40 holes)

9/22/11: Acidized w/ 2,000 gallons of NEFE acid

Production Casing 5-1/2" 17# J-55 @ 6,300' w/ 700 sxs

PBTD = 6,253' TD =6,300'

GL=3.667'