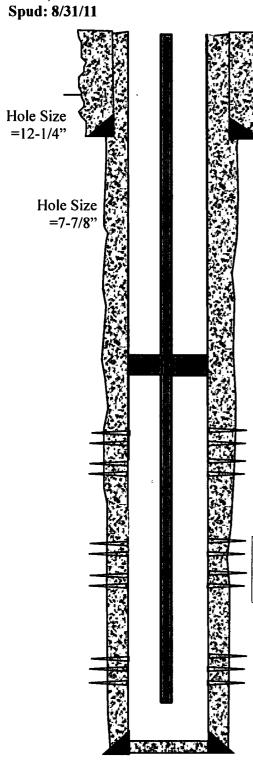

## **Apache Corporation – Empire Abo Unit #400**

## Wellbore Diagram - Current

API: 30-015-39072

Date: 1/5/12 S. Hardin

## **Surface Location**

2590' FNL & 2495' FEL, Unit G Sec 33, T17S, R28E, Eddy County, NM

Surface Casing 8-5/8" 24# J-55 @ 503' w/ 350 sx to surface

9/29/11: Perf Abo @ 5,826'-36'; 5,848'-53'; 5,866'-72'; 5,886'-92' w/ 2 JSPF (54 holes)

9/30/11: Acidized w/ 1,500 gallons of NEFE acid

9/26/11: Perf Abo @ 5,928'-34'; 5,948'-52'; 5,998'-6,006'; 6,022'-30';

6,054'-64' w/ 2 JSPF (72 holes)

9/27/11: Acidized w/ 3,000 gallons of NEFE acid

9/21/11: Perf Abo @ 6,110'-20'; 6,140'-50' w/ 2 JSPF (40 holes)

9/22/11: Acidized w/ 2,000 gallons of NEFE acid

Production Casing 5-1/2" 17# J-55 @ 6,300' w/ 700 sxs

GL=3,667'

KB=3,679°

PBTD = 6,253' TD =6,300'