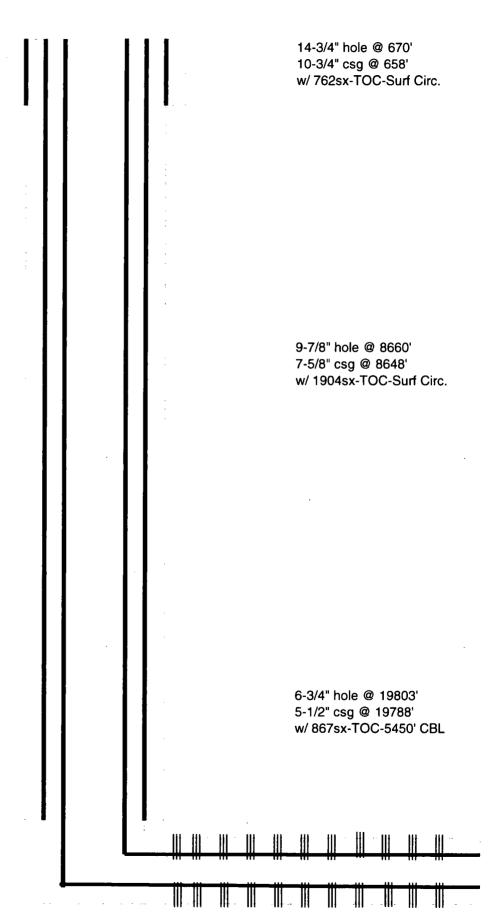

## State of New Mexico Energy, Minerals & Natural Resources

Submit one copy to appropriate District Office

Oil Conservation Division Santa Fe. NM 87505

Form C-104

Revised August 1, 2011

1000 Rio Brazos Rd., Aztec, NM 87410 1220 South St. Francis Dr. District IV ☐ AMENDED REPORT 1220 S. St. Francis Dr., Santa Fe, NM 87505 REOUEST FOR ALLOWABLE AND AUTHORIZATION TO TRANSPORT 1 Operator name and Address <sup>2</sup> OGRID Number **OXY USA Inc.** 16696 P.O. BOX 50250 Midland, TX 79710 Reason for Filing Code/ Effective Date - NW <sup>4</sup> API Number <sup>5</sup> Pool Name <sup>6</sup> Pool Code 30-015-44634 Pierce Crossing Bone Spring, East 96473 Property Code: 320631 <sup>8</sup> Property Name: Corral Canyon 36-25 Federal Com Well Number: 24H II. 10 Surface Location Ul or lot no. Section Township Range Lot Idn Feet from the North/South Line Feet from the East/West line County 29E NORTH 940 1283 **EAST EDDY** 11 Bottom Hole Location Top Perf- 369' FSL 2132' FEL Bottom Perf- 374' FNL 2184' FEL UL or lot no. Section Township Range Lot Idn Feet from the North/South line Feet from the East/West line County 25 **24S** 29E **NORTH** 2174 **EDDY** 12 Lse Code 13 Producing Method Gas Connection 15 C-129 Permit Number 16 C-129 Effective Date C-129 Expiration Date Code: Date: F F 6/9/18 III. Oil and Gas Transporters <sup>18</sup> Transporter 19 Transporter Name <sup>20</sup> O/G/W **OGRID** and Address 214754 LPC CRUDE OIL, INC O 151618 ENTERPRISE FIELD SERVICES LLC G RECEIVED AUG 2 4 2018 DISTRICT II-ARTESIA O.C.D. IV. Well Completion Data <sup>21</sup> Spud Date 22 Ready Date <sup>23</sup> TD <sup>24</sup> PRTD <sup>25</sup> Perforations <sup>26</sup> DHC, MC 2/22/18 6/6/18 19803'M 9156'V 19741'M 9157'V 9772-19624' <sup>28</sup> Casing & Tubing Size Hole Size <sup>29</sup> Depth Set 30 Sacks Cement 14-3/4" 10-3/4" 658 762 9-7/8" 7-5/8" 8648' 1904 6-3/4" 5-1/2" 19788 867 V. Well Test Data Date New Oil 32 Gas Delivery Date **Test Date** Test Length 35 Tbg. Pressure 36 Csg. Pressure 6/9/18 6/9/18 24 hrs. 8/2/18 630 Choke Size 38 Oil 39 Water 40 Gas 41 Test Method 128/128 2317 2350 2260 <sup>42</sup> I hereby certify that the rules of the Oil Conservation Division have OIL CONSERVATION DIVISION been complied with and that the information given above is true and complete to the best of my knowledge and belief. Signature: Approved by: Printed name: Title: Jana Mendiola

# UNITED STATES DEPARTMENT OF THE INTERISTRICT II-ARTESIA O.C.D.

FORM APPROVED OMB No. 1004-0137

|                                                                                                                                                                            |                    |                 | BUREA              | U OF                                             | LAN                                                              | D MANA(                 | GEMEN           | VT                |                         | Jir ( U.U.)    | <b>J</b> .                                        |                                             |                     | July 31, 2010                                    |  |
|----------------------------------------------------------------------------------------------------------------------------------------------------------------------------|--------------------|-----------------|--------------------|--------------------------------------------------|------------------------------------------------------------------|-------------------------|-----------------|-------------------|-------------------------|----------------|---------------------------------------------------|---------------------------------------------|---------------------|--------------------------------------------------|--|
|                                                                                                                                                                            | WELL               | COMP            | LETION             | OR RI                                            | ECO                                                              | MPLETI                  | ON R            | EPORT             | AND                     | LOG            |                                                   | 5. Lease Ser<br>NMNM5                       | ial No.<br>9386     |                                                  |  |
| la. Type of                                                                                                                                                                | f Well             | Oil Wel         | □ Gas              | Well                                             |                                                                  | Dry 🔲                   | Other           |                   |                         |                |                                                   |                                             |                     | e or Tribe Name                                  |  |
| b. Type of Completion 🛮 New Well 🔲 Work Over 🔲 Deepen 🔲 Plug Back 🔲 Diff. Resvr.                                                                                           |                    |                 |                    |                                                  |                                                                  |                         |                 |                   | Resvr.                  |                |                                                   |                                             |                     |                                                  |  |
| 2. Name of                                                                                                                                                                 | Operator           | Oth             | er                 |                                                  |                                                                  | <u> </u>                |                 | ENGLO:            |                         |                |                                                   |                                             |                     | ement Name and No.                               |  |
| OXY U                                                                                                                                                                      | SÁ INC.            |                 |                    | E-Mail:                                          | janaly                                                           | Contact: J<br>n_mendiol | ana m<br>la@oxy | com               | 4                       |                | ſ                                                 | <ol><li>Lease Nar CORRAL</li></ol>          | ne and '<br>L CAN'  | Well No.<br>YON 36-25 FED COM 24                 |  |
| 3. Address                                                                                                                                                                 | MIDLAN             | D, TX 79        |                    |                                                  |                                                                  |                         | Ph              | : 432-68          | 5-5936                  | e area code    | :)                                                | 9. API Well                                 | No.                 | 30-015-44634                                     |  |
| 4. Location of Well (Report location clearly and in accordance with Federal requirements)*  Sec 1 T25S R29E Mer NMP  ALCUSTON MENE RAPET 123 152007 N.J. et 400 00000 A.V. |                    |                 |                    |                                                  |                                                                  |                         |                 |                   | 10. Field and<br>PIERCE | Pool, o        | or Exploratory<br>SING BN SPRG,E                  |                                             |                     |                                                  |  |
| At surface NENE 940FNL 1283FEL 32.163987 N Lat, 103.933601 W Lon<br>Sec 36 T24S R29E Mer NMP                                                                               |                    |                 |                    |                                                  |                                                                  |                         |                 |                   |                         |                | 11. Sec., T.,                                     | R., M.,                                     | or Block and Survey |                                                  |  |
| At top prod interval reported below SWSE 369FSL 2132FEL 32.167498 N Lat, 103.936375 W Lon Sec 25 T24S R29E Mer NMP                                                         |                    |                 |                    |                                                  |                                                                  |                         |                 |                   |                         |                | n þ                                               | or Area Sec 1 T25S R29E Mer NMP             |                     |                                                  |  |
| At total                                                                                                                                                                   | depth NV           | VNE 195F        | NL 2174F           | EL 32.1                                          | _                                                                |                         | 3.93639         | 91 W Lor          | 1                       |                | i                                                 | 12. County or Parish 13. State NM           |                     |                                                  |  |
| 14. Date Sp<br>02/22/2                                                                                                                                                     |                    |                 |                    | ate T.D<br>4/27/20                               | . Reached 16. Date Completed □ D & A ☑ Ready to Prod. 06/06/2018 |                         |                 |                   |                         |                | Prod.                                             | 17. Elevations (DF, KB, RT, GL)*<br>3136 GL |                     |                                                  |  |
| 18. Total D                                                                                                                                                                | epth:              | MD<br>TVD       | 1980<br>9156       |                                                  | 19.                                                              | Plug Back               | Γ.D.:           | MD<br>TVD         | 19                      | 741<br>57      | 20. Dept                                          | D. Depth Bridge Plug Set: MD                |                     |                                                  |  |
| 21. Type El                                                                                                                                                                | ectric & Ot        | her Mecha       |                    |                                                  | mit co                                                           | opy of each)            |                 |                   |                         |                | well cored                                        |                                             | ПУ                  | TVD  'es (Submit analysis)                       |  |
| MUD LO                                                                                                                                                                     |                    | ord (Rance      | ort all string     | s sat in a                                       | vall)                                                            |                         |                 |                   |                         | Was<br>Direc   | DST run?<br>tional Surv                           | ⊠ No<br>/ey? □ No                           | □ Y                 | es (Submit analysis)<br>es (Submit analysis)     |  |
|                                                                                                                                                                            | · ·                |                 |                    | To                                               |                                                                  | Bottom                  | Stage           | Cementer          | l No o                  | f Sks. &       | [ Cl                                              | ,, I                                        |                     | <del></del>                                      |  |
| Hole Size                                                                                                                                                                  | Size/C             | Grade           | Wt. (#/ft.)        | (Mi                                              |                                                                  | (MD)                    | 1 -             | Depth             |                         | f Cement       | Slurry V<br>(BBL                                  |                                             | nt Top*             | Amount Pulled                                    |  |
| 14.750                                                                                                                                                                     |                    | .750 J55        |                    |                                                  | 0                                                                | 658                     | 3               |                   |                         | 762            | 2                                                 | 185                                         |                     | 0                                                |  |
| 9.875                                                                                                                                                                      |                    | .625 L80        |                    | <del>                                     </del> | 0                                                                | 8648                    | _               | 3369              | <u> </u>                | 1904           | <u> </u>                                          | 653                                         |                     | 0                                                |  |
| 6.750                                                                                                                                                                      | 5.5                | 500 P110        | 20.0               | <del> </del>                                     | 0                                                                | 19788                   | 3               |                   |                         | 867            | <u>' </u> -                                       | 222                                         | 545                 | .0                                               |  |
|                                                                                                                                                                            |                    |                 | _                  |                                                  |                                                                  |                         | ┢               |                   |                         |                | <del>                                      </del> |                                             |                     | <del></del>                                      |  |
|                                                                                                                                                                            |                    |                 |                    |                                                  |                                                                  |                         | <u> </u>        |                   |                         |                | <del>                                     </del>  |                                             |                     | <del>                                     </del> |  |
| 24. Tubing l                                                                                                                                                               |                    |                 |                    |                                                  |                                                                  |                         |                 |                   |                         |                |                                                   |                                             |                     |                                                  |  |
| Size I                                                                                                                                                                     | Depth Set (N       | MD) Pa          | acker Depth        | (MD)                                             | _ Siz                                                            | ze Dept                 | h Set (N        | (ID) P            | acker Dep               | th (MD)        | Size                                              | Depth Set (                                 | MD)                 | Packer Depth (MD)                                |  |
| 25. Producin                                                                                                                                                               | g Intervals        |                 | <del></del>        |                                                  | <u></u>                                                          | 1 26                    | Perfora         | ition Reco        | rd                      |                |                                                   |                                             |                     |                                                  |  |
|                                                                                                                                                                            | mation             |                 | Тор                |                                                  | Bot                                                              | tom                     |                 | erforated         |                         |                | Size                                              | No. Holes                                   | $\overline{}$       | Dark State                                       |  |
| A) 2ND B                                                                                                                                                                   |                    |                 |                    | 9772 19624                                       |                                                                  |                         | 9772 TO 19624   |                   | 0.370                   |                | 00 AC1                                            | Perf. Status                                |                     |                                                  |  |
| B)                                                                                                                                                                         |                    |                 |                    |                                                  |                                                                  |                         |                 |                   |                         |                |                                                   |                                             | 1                   |                                                  |  |
| <u>C)</u>                                                                                                                                                                  |                    |                 |                    |                                                  |                                                                  |                         |                 |                   |                         |                |                                                   |                                             |                     | 1/2/1/                                           |  |
| D)<br>27. Acid, Fra                                                                                                                                                        | cture Treat        | ment Cen        | ient Saueez        | . Fic                                            |                                                                  |                         |                 |                   |                         |                |                                                   |                                             |                     |                                                  |  |
|                                                                                                                                                                            | epth Interv        |                 | Tent Squeeze       | . Lit.                                           | -                                                                |                         | -               |                   | nount and               | Type of M      | laterial                                          |                                             |                     | <del></del>                                      |  |
|                                                                                                                                                                            | 977                | '2 TO 196       | 24 122871          | 34G SLI                                          | CKWA                                                             | TER + 7182              | G 7.5%          |                   |                         |                |                                                   |                                             |                     |                                                  |  |
| -                                                                                                                                                                          |                    |                 |                    |                                                  |                                                                  |                         |                 |                   |                         |                |                                                   |                                             |                     |                                                  |  |
| <del></del> .                                                                                                                                                              |                    |                 |                    |                                                  |                                                                  |                         |                 |                   |                         |                |                                                   |                                             |                     |                                                  |  |
| 28. Production                                                                                                                                                             | n - Interval       | Α               |                    |                                                  |                                                                  |                         |                 |                   |                         |                |                                                   |                                             |                     | <del></del>                                      |  |
|                                                                                                                                                                            | Test               | Hours           | Test               | Oil                                              |                                                                  |                         | Vater           | Oil Gra           | ivity                   | Gas            | Pr                                                | oduction Method                             |                     | <del></del>                                      |  |
|                                                                                                                                                                            | Date<br>08/02/2018 | Tested<br>24    | Production         | BBL 2317.                                        |                                                                  | ICF E                   | 3BL<br>2350.0   | Corr A            | PI                      | Gravity        |                                                   |                                             | ).MC ==             | 204414511                                        |  |
| hoke T                                                                                                                                                                     | bg Press           | Csg             | 24 Hr              | Oil                                              | - 6                                                              | ias V                   | Vater           | Gas O             |                         | Well St        | atus                                              | FLO                                         | JVV5 FR             | ROM WELL                                         |  |
|                                                                                                                                                                            | Flwg<br>SI         | Press.<br>630.0 | Rate               | BBI.<br>2317                                     | - 1                                                              | 1CF E                   | 3BL<br>2350     | Ratio             | 975                     | i              | ow                                                |                                             |                     |                                                  |  |
| 28a. Producti                                                                                                                                                              | on - Interva       |                 | <u></u>            |                                                  |                                                                  |                         |                 |                   | 313                     |                | -                                                 |                                             |                     |                                                  |  |
|                                                                                                                                                                            | est<br>Date        | Hours<br>Tested | Test<br>Production | Oil<br>BBL                                       |                                                                  |                         | Vater<br>IBL    | Oil Gra<br>Corr A |                         | Gas<br>Gravity | Pr                                                | oduction Mark                               | ovals               | will IX d                                        |  |
| ıze F                                                                                                                                                                      | bg Press<br>Twg    | Csg<br>Press    | 24 Hr<br>Rate      | Oıt<br>BBL                                       |                                                                  |                         | Vater<br>BBL    | Gas Oil<br>Ratio  |                         | →, P           | ending<br>ubsequ                                  | ently be r<br>BLM appi                      | eview               | will White                                       |  |
|                                                                                                                                                                            |                    | es for add      | itional data       | OP #41141                                        |                                                                  |                         |                 |                   |                         |                | and scar                                          | nned                                        |                     | D                                                |  |