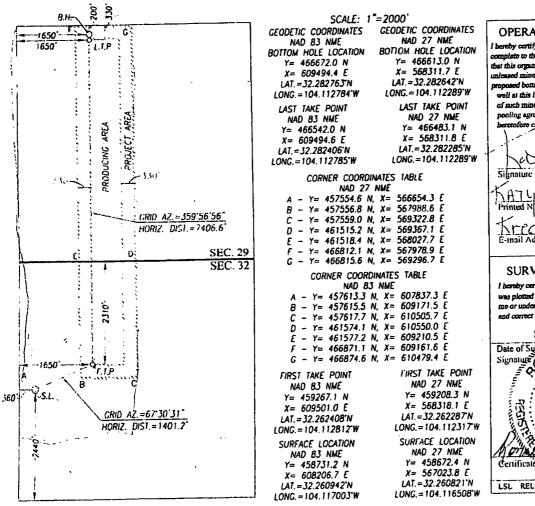

## WELL LOCATION AND ACREAGE DEDICATION PLAT Pool Name Pool Code API Number PURPLE SAGE; WOLFCAMP 98220 30-015-44270 Well Number Property Name Property Code OGDEN 20509 32-29 FEDERAL COM 8H 318086 Elevation Operator Name OGRID No. 3108 BTA OIL PRODUCERS, LLC 260297 Surface Location East/West line County Feet from the North/South line Feet from the Lot Idn Range UL or lot No. Section Township EDDY WEST 360 SOUTH 2440 28-E 32 23-S L Bottom Hole Location If Different From Surface Соцпту East/West line North/South line Feet from the Lot Idn Feet from the Range Township UL or lot No Section EDDY WEST NORTH 1650 200 28-E 29 23-S С Order No. **Consolidation Code** Dedicated Acres Joint or Infill 480

NO ALLOWABLE WILL BE ASSIGNED TO THIS COMPLETION UNTIL ALL INTERESTS HAVE BEEN CONSOLIDATED OR A NON-STANDARD UNIT HAS BEEN APPROVED BY THE DIVISION

OPERATOR CERTIFICATION I bereby certify that the information berein is true and