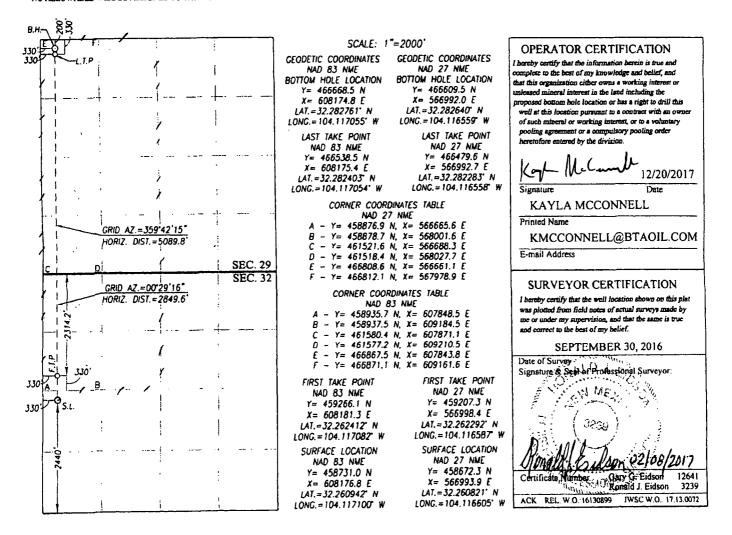

## ARTESIA DISTRICT JAIN State of New Mexico JAIN State of New Mexico DIL CONSERVATION DIVISION RECEIVED 1220 South St. Francis Dr. Santa Fe, New Mexico 87505

Form C-102 Revised August 1, 2011 Submit one copy to appropriate District Office

AMENDED REPORT

| API Number              |           |          | Pool Code                                      |             |                   | Pool Name             |               |                |                    |  |  |
|-------------------------|-----------|----------|------------------------------------------------|-------------|-------------------|-----------------------|---------------|----------------|--------------------|--|--|
| 30                      | -015-4434 | 1        | 98220                                          |             |                   | PURPLE SAGE; WOLFCAMP |               |                |                    |  |  |
| Property Code<br>318086 |           |          | Property Name<br>OGDEN 20509 32-29 FEDERAL COM |             |                   |                       |               | We             | Well Number<br>7H  |  |  |
| OGRID 2602              |           |          | Operator Name<br>BTA OIL PRODUCERS, LLC        |             |                   |                       |               |                | Elevation<br>3108' |  |  |
|                         |           |          |                                                |             | Surface Locati    | on                    |               |                |                    |  |  |
| UL or lot No.           | Section   | Township | Range                                          | Lot Idn     | Feet from the     | North/South line      | Fect from the | East/West line | County             |  |  |
| L                       | 32        | 23-S     | 28-E                                           |             | 2440              | SOUTH                 | 330           | WEST           | EDDY               |  |  |
|                         | <b></b>   | ·        |                                                | Bottom Hole | Location If Diffe | rent From Surface     |               | <u> </u>       |                    |  |  |
| UL or lot No.           | Section   | Township | Range                                          | Lot Idn     | Fect from the     | North/South line      | Feet from the | East/West line | County             |  |  |
| D                       | 29        | 23-S     | 28-E                                           |             | 200               | NORTH                 | 330           | WEST           | EDDY               |  |  |

NO ALLOWABLE WILL BE ASSIGNED TO THIS COMPLETION UNTIL ALL INTERESTS HAVE BEEN CONSOLIDATED OR A NON-STANDARD UNIT HAS BEEN APPROVED BY THE DIVISION