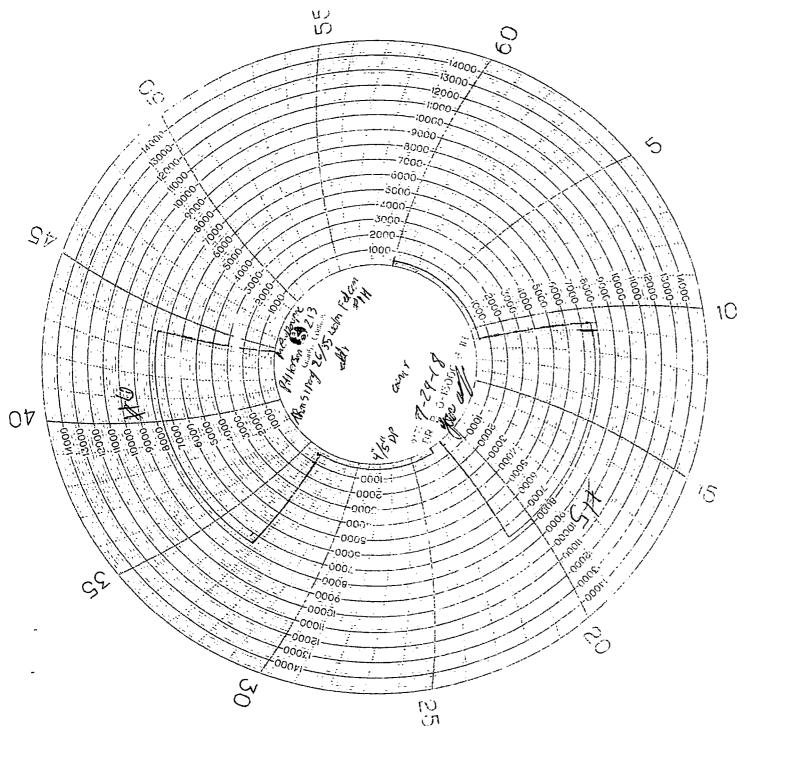

| Company: Profession Confession Leaves                                 | Date:                                                | 7-29-18                  |                                      | 335             |
|-----------------------------------------------------------------------|------------------------------------------------------|--------------------------|--------------------------------------|-----------------|
| Lesse: ACM Story chifty water                                         | 1 FARM HIM Drilling                                  | Contractor: 19/1/1/3     | Rig# 131                             |                 |
| Plug Size &Type:                                                      | Orill Pipe Size                                      | Teste                    | 1: 500b 018(15                       |                 |
| Required BOP:                                                         | Instal                                               | led BOP:                 |                                      | <del></del>     |
| *Appropriate Casing Valve Must Be Open During BOP Test *              | . <del></del>                                        | Check Ve                 | zive Must Be OpervDisebled To Test K | ill Line Valves |
| Annular #15  Pipe Rams #12  Blind Rams #13  #11 #10 #9  Pipe Rams #14 | #26 #2 #4 #5 #88 #1 Mud Gauge Valve  #25 Super Choke | IBOP 817 Manual 1BOP 816 | Pump Valve #20 #21                   | TIW Salve #18   |

| TEST # | ITEMS TESTED            | TEST LENGTH | LOW PSI | HIGH PSI | REMARKS        |
|--------|-------------------------|-------------|---------|----------|----------------|
| - {    | 12,9,27,6,30,31,80,19   | 10/10       | 750     | 10K      | P              |
| ب      | 12,8,10,18              | 10/10       | 250     | lok      | g <sup>2</sup> |
| )      | 12 DEMPAIR, 7, 18 14,18 | 1-/10       | 250     | lak      | P              |
| 4      | 15,10,8,16,21/11,13     | 10/10       | 250     | 5000     | Įρ             |
| 5      | 34.                     | 110         | 50      | 7500     | l p            |
| 1      |                         | 10 pt 10    |         | 75,00    | §°             |
| Ī      | 17                      | 1/10        | 1/20    | 7500     | P              |
| 3      | 12,66M, 7, 17(4")       | 11/10       | 250     | lok      | r              |
| 4      | 15,7, 10,1 (411)        | 0/10        | 22/23   | 5000     | $\hat{g}^{j}$  |
| 10     | 14, 15 (4)              | 10/10       | ۵.      | 15K      | 7'             |
| 11     | 13, 11, 8,6,19, 1       | 11/1/       | d Gran  | 1. K     | P              |
| 12     | 1. 1. 1. 5              | 10/10       | 100     | 10k      | P              |
| 1      | 6,1,5,2                 | 10/10       | 250     | 10 K     | P              |
| 14     | 6,3,4,5                 | 10/10       | 750     | 10K      | 1              |
|        |                         |             |         |          |                |
|        |                         |             |         | ,        |                |
|        |                         |             |         |          |                |
|        |                         |             | -       |          |                |
|        |                         | <del></del> |         |          |                |