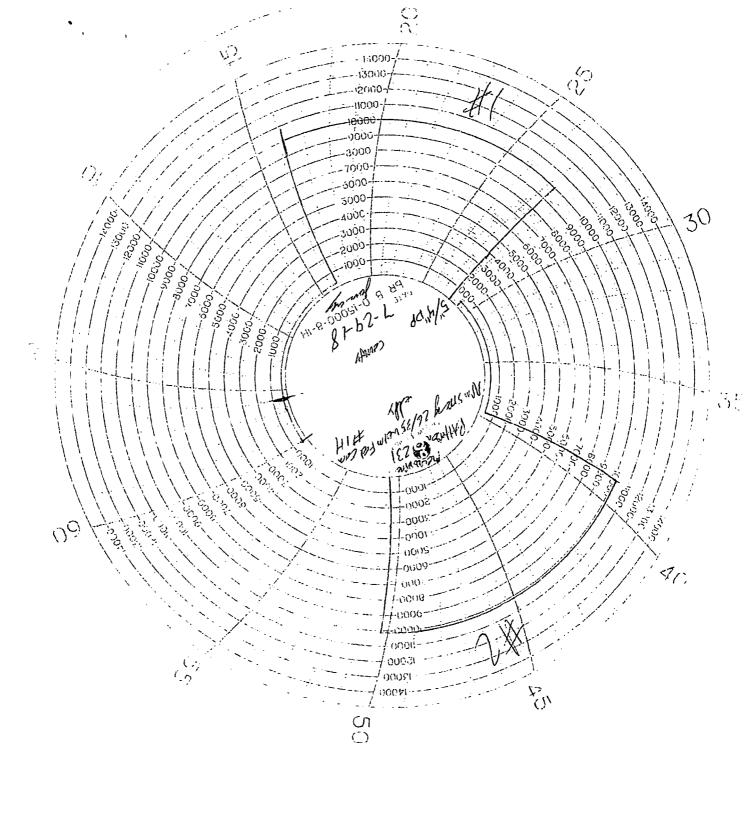

| Company: Profession Confession Leaves                                 | Date:                                                | 7-29-18                  |                                      | 335             |
|-----------------------------------------------------------------------|------------------------------------------------------|--------------------------|--------------------------------------|-----------------|
| Lesse: ACM Story chifty water                                         | 1 FARM HIM Drilling                                  | Contractor: 19/1/1/3     | Rig# 131                             |                 |
| Plug Size &Type:                                                      | Orill Pipe Size                                      | Teste                    | 1: 500b 018(15                       |                 |
| Required BOP:                                                         | Instal                                               | led BOP:                 |                                      | <del></del>     |
| *Appropriate Casing Valve Must Be Open During BOP Test *              | . <del></del>                                        | Check Ve                 | zive Must Be OpervDisebled To Test K | ill Line Valves |
| Annular #15  Pipe Rams #12  Blind Rams #13  #11 #10 #9  Pipe Rams #14 | #26 #2 #4 #5 #88 #1 Mud Gauge Valve  #25 Super Choke | IBOP 817 Manual 1BOP 816 | Pump Valve #20 #21                   | TIW Salve #18   |

| TEST # | ITEMS TESTED            | TEST LENGTH | LOW PSI | HIGH PSI | REMARKS        |
|--------|-------------------------|-------------|---------|----------|----------------|
| - {    | 12,9,27,6,30,31,80,19   | 10/10       | 750     | 10K      | P              |
| ب      | 12,8,10,18              | 10/10       | 250     | lok      | g <sup>2</sup> |
| )      | 12 DEMPAIR, 7, 18 14,18 | 1-/10       | 250     | lak      | P              |
| 4      | 15,10,8,16,21/11,13     | 10/10       | 250     | 5000     | Įρ             |
| 5      | 34.                     | 110         | 50      | 7500     | l p            |
| 1      |                         | 10 pt 10    |         | 75,00    | §°             |
| Ī      | 17                      | 1/10        | 1/20    | 7500     | P              |
| 3      | 12,66M, 7, 17(4")       | 11/10       | 250     | lok      | r              |
| 4      | 15,7, 10,1 (411)        | 0/10        | 22/23   | 5000     | $\hat{g}^{j}$  |
| 10     | 14, 15 (4)              | 10/10       | ۵.      | 15K      | 7'             |
| 11     | 13, 11, 8,6,19, 1       | 11/1/       | d Gran  | 1. K     | P              |
| 12     | 1. 1. 1. 5              | 10/10       | 100     | 10k      | P              |
| 1      | 6,1,5,2                 | 10/10       | 250     | 10 K     | P              |
| 14     | 6,3,4,5                 | 10/10       | 750     | 10K      | 1              |
|        |                         |             |         |          |                |
|        |                         |             |         | ,        |                |
|        |                         |             |         |          |                |
|        |                         |             | -       |          |                |
|        |                         | <del></del> |         |          |                |