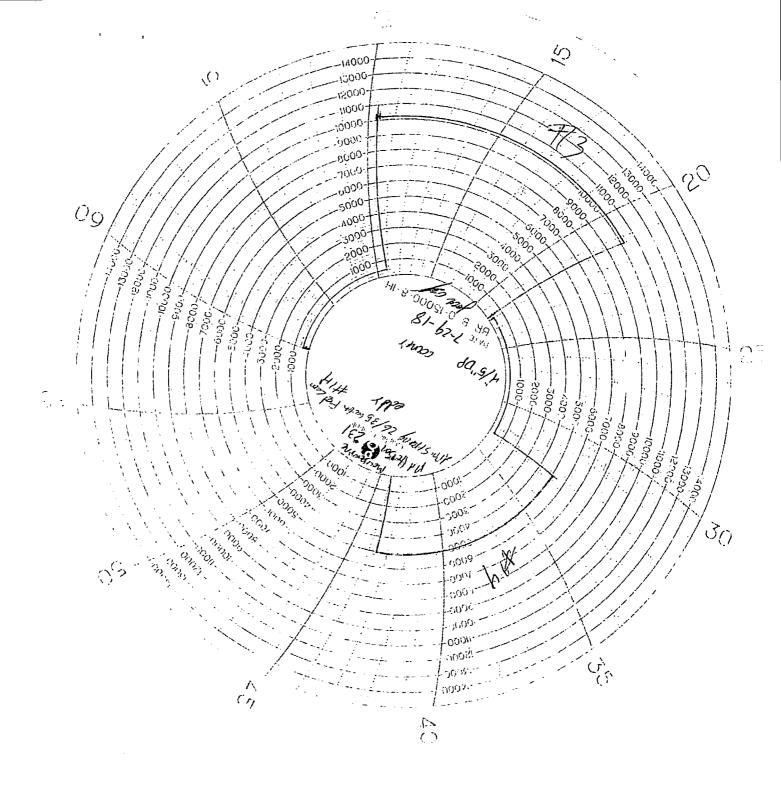

| Company: Profession Confession Leaves                                 | Date:                                                | 7-29-18                  |                                      | 335             |
|-----------------------------------------------------------------------|------------------------------------------------------|--------------------------|--------------------------------------|-----------------|
| Lesse: ACM Story chifty water                                         | 1 FARM HIM Drilling                                  | Contractor: 19/1/1/3     | Rig# 131                             |                 |
| Plug Size &Type:                                                      | Orill Pipe Size                                      | Teste                    | 1: 500b 018(15                       |                 |
| Required BOP:                                                         | Instal                                               | led BOP:                 |                                      | <del></del>     |
| *Appropriate Casing Valve Must Be Open During BOP Test *              | . <del></del>                                        | Check Ve                 | zive Must Be OpervDisebled To Test K | ill Line Valves |
| Annular #15  Pipe Rams #12  Blind Rams #13  #11 #10 #9  Pipe Rams #14 | #26 #2 #4 #5 #88 #1 Mud Gauge Valve  #25 Super Choke | IBOP 817 Manual 1BOP 816 | Pump Valve #20 #21                   | TIW Salve #18   |

| TEST # | ITEMS TESTED            | TEST LENGTH | LOW PSI | HIGH PSI | REMARKS        |
|--------|-------------------------|-------------|---------|----------|----------------|
| - {    | 12,9,27,6,30,31,80,19   | 10/10       | 750     | 10K      | P              |
| ب      | 12,8,10,18              | 10/10       | 250     | lok      | g <sup>2</sup> |
| )      | 12 DEMPAIR, 7, 18 14,18 | 1-/10       | 250     | lak      | P              |
| 4      | 15,10,8,16,21/11,13     | 10/10       | 250     | 5000     | Įρ             |
| 5      | 34.                     | 110         | 50      | 7500     | l p            |
| 1      |                         | 10 pt 10    |         | 75,00    | §°             |
| Ī      | 17                      | 1/10        | 1/20    | 7500     | P              |
| 3      | 12,66M, 7, 17(4")       | 11/10       | 250     | lok      | r              |
| 4      | 15,7, 10,1 (411)        | 0/10        | 22/23   | 5000     | $\hat{g}^{j}$  |
| 10     | 14, 15 (4)              | 10/10       | ۵.      | 15K      | 7'             |
| 11     | 13, 11, 8,6,19, 1       | 11/1/       | d Gran  | 1. K     | P              |
| 12     | 1. 1. 1. 5              | 10/10       | 100     | 10k      | P              |
| 1      | 6,1,5,2                 | 10/10       | 250     | 10 K     | P              |
| 14     | 6,3,4,5                 | 10/10       | 750     | 10K      | 1              |
|        |                         |             |         |          |                |
|        |                         |             |         | ,        |                |
|        |                         |             |         |          |                |
|        |                         |             | -       |          |                |
|        |                         | <del></del> |         |          |                |