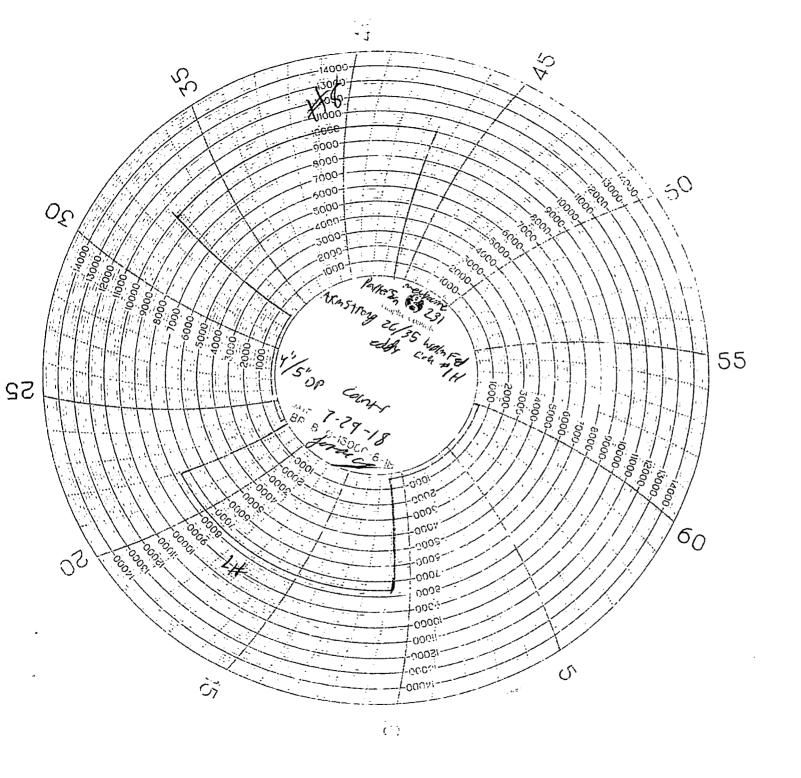

| Company: Profession Confession Leaves                                 | Date:                                                | 7-29-18                  |                                      | 335             |
|-----------------------------------------------------------------------|------------------------------------------------------|--------------------------|--------------------------------------|-----------------|
| Lesse: ACM Story chifty water                                         | 1 FARM HIM Drilling                                  | Contractor: 19/1/1/3     | Rig# 131                             |                 |
| Plug Size &Type:                                                      | Orill Pipe Size                                      | Teste                    | 1: 500b 018(15                       |                 |
| Required BOP:                                                         | Instal                                               | led BOP:                 |                                      | <del></del>     |
| *Appropriate Casing Valve Must Be Open During BOP Test *              | . <del></del>                                        | Check Ve                 | zive Must Be OpervDisebled To Test K | ill Line Valves |
| Annular #15  Pipe Rams #12  Blind Rams #13  #11 #10 #9  Pipe Rams #14 | #26 #2 #4 #5 #88 #1 Mud Gauge Valve  #25 Super Choke | IBOP 817 Manual 1BOP 816 | Pump Valve #20 #21                   | TIW Salve #18   |

| TEST # | ITEMS TESTED            | TEST LENGTH | LOW PSI | HIGH PSI | REMARKS        |
|--------|-------------------------|-------------|---------|----------|----------------|
| - {    | 12,9,27,6,30,31,80,19   | 10/10       | 750     | 10K      | P              |
| ب      | 12,8,10,18              | 10/10       | 250     | lok      | g <sup>2</sup> |
| )      | 12 DEMPAIR, 7, 18 14,18 | 1-/10       | 250     | lak      | P              |
| 4      | 15,10,8,16,21/11,13     | 10/10       | 250     | 5000     | Įρ             |
| 5      | 34.                     | 110         | 50      | 7500     | l p            |
| 1      |                         | 10 pt 10    |         | 75,00    | §°             |
| Ī      | 17                      | 1/10        | 1/20    | 7500     | P              |
| 3      | 12,66M, 7, 17(4")       | 11/10       | 250     | lok      | r              |
| 4      | 15,7, 10,1 (411)        | 0/10        | 22/23   | 5000     | $\hat{g}^{j}$  |
| 10     | 14, 15 (4)              | 10/10       | ۵.      | 15K      | 7'             |
| 11     | 13, 11, 8,6,19, 1       | 11/1/       | d Gran  | 1. K     | P              |
| 12     | 1. 1. 1. 5              | 10/10       | 100     | 10k      | P              |
| 1      | 6,1,5,2                 | 10/10       | 250     | 10 K     | P              |
| 14     | 6,3,4,5                 | 10/10       | 750     | 10K      | 1              |
|        |                         |             |         |          |                |
|        |                         |             |         | ,        |                |
|        |                         |             |         |          |                |
|        |                         |             | -       |          |                |
|        |                         | <del></del> |         |          |                |