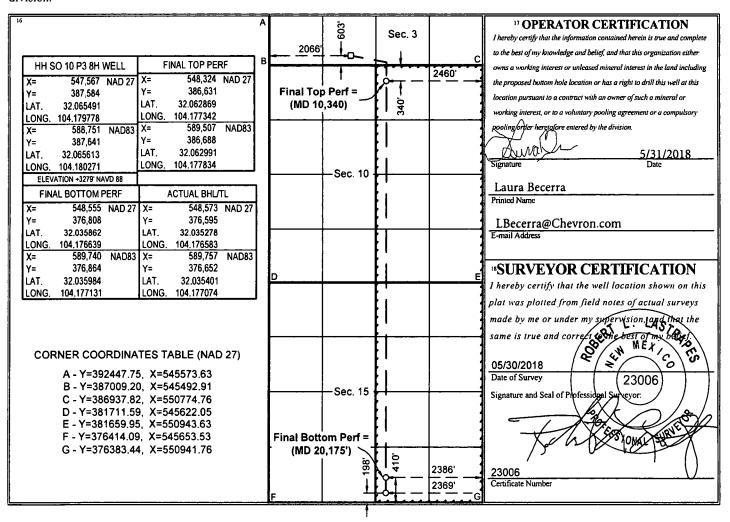

## State of New Mexico RECENED Energy, Minerals & Natural Resources Department OIL CONSERVATION DIVISION 1 2 2018 1220 South St. Francis Dr. SEP 1 2 2018

Form C-102 Revised August 1, 2011 Submit one copy to appropriate District Office

Santa Fe, NM 87505

)5 **DIS**TRICT II-ARTESIA O.C.D.

## WELL LOCATION AND ACREAGE DEDICATION PLAT

| Į.                  | 1 API Nu   | mber          | er 2 Pool Ce                                   |                           | <sup>3</sup> Pool Name      |                  |               |                |                        |  |
|---------------------|------------|---------------|------------------------------------------------|---------------------------|-----------------------------|------------------|---------------|----------------|------------------------|--|
|                     | 30-015-    | 43937         | 98220                                          |                           | Purple Sage, Wolfcamp (Gas) |                  |               |                |                        |  |
| <sup>4</sup> Proper | ty Code    |               | <sup>5</sup> Property Name <sup>6</sup> Well N |                           |                             |                  |               |                | Well Number            |  |
| 3170                | )44        |               | HH SO 10 P3                                    |                           |                             |                  |               |                |                        |  |
| <sup>7</sup> OGR    | ID No.     |               | <sup>8</sup> Operator Name                     |                           |                             |                  |               |                | <sup>9</sup> Elevation |  |
| 432                 | 3          |               |                                                | CHEVRON U.S.A. INC. 3279' |                             |                  |               |                |                        |  |
|                     |            |               |                                                | <sup>™</sup> Sur          | face Locat                  | ion              |               |                |                        |  |
| UL or lot no.       | Section    | Township      | Range                                          | Lot Idn                   | Feet from the               | North/South line | Feet from the | East/West line | County                 |  |
| N                   | 3          | 26 SOUTH      | 27 EAST, N.M.P.M.                              |                           | 603'                        | SOUTH            | 2066'         | WEST           | EDDY                   |  |
|                     |            |               | " Bottom H                                     | ole Locat                 | ion If Diffe                | erent From S     | Surface       |                | -                      |  |
| UL or lot no.       | Section    | Township      | Range                                          | Lot Idn                   | Feet from the               | North/South line | Feet from the | East/West line | County                 |  |
| 0                   | 15         | 26 SOUTH      | 27 EAST, N.M.P.M.                              |                           | 198'                        | SOUTH            | 2369'         | EAST           | EDDY                   |  |
| 12 Dedicated A      | cres 13 Jo | int or Infill | 14 Consolidation Code 15                       | Order No.                 |                             |                  |               |                |                        |  |
| 640                 | ì          |               |                                                |                           |                             |                  |               |                |                        |  |

No allowable will be assigned to this completion until all interests have been consolidated or a non-standard unit has been approved by the division.