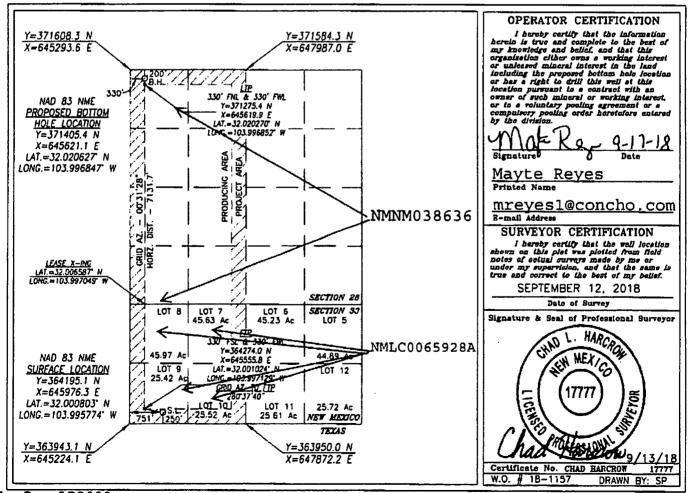

DISTRICT III 1000 BIO BRAZOS RB., AZTEC, NM 87410 Phono: (808) 334-8178 Fas: (805) 334-8170

☐ AMENDED REPORT

DISTRICT IV 1200 S. SANTA FT. NM 67505 Phone: (800) 476-3460 Pag: (800) 476-3460

|                         | WELL LOCATION AND | ACREAGE DEDICATION PLAT     |                              |  |  |
|-------------------------|-------------------|-----------------------------|------------------------------|--|--|
| 30-015-45165            | 98220             | Purple Sage-Wolfca          | Fool Name  Sage-Wolfcamp Gas |  |  |
| Property Code<br>322243 | •                 | orty Name<br>33 FEDERAL COM | Well Number<br>708H          |  |  |
| OGRID No.<br>229137     |                   | stor Name<br>RATING, LLC    | Elevation 2863.5'            |  |  |

## Surface Location

|   | UL or lot No. | Section | Township | Range | Lot idn | Feet from the | North/South line | Feet from the | Bast/West line | County | 1 |
|---|---------------|---------|----------|-------|---------|---------------|------------------|---------------|----------------|--------|---|
| U | 9             | 33      | 26-\$    | 29-E  |         | 250           | SOUTH            | 751           | WEST           | EDDY   |   |

## Bottom Hole Location If Different From Surface

| UL or lot No.                                          | Section | Township | Range   | Lot Idn | Feet from the | North/South line | Feet from the | Bast/West line | County |
|--------------------------------------------------------|---------|----------|---------|---------|---------------|------------------|---------------|----------------|--------|
| D                                                      | 28      | 26-S     | 29-E    |         | 200           | NORTH            | 330           | WEST           | EDDY   |
| Dedicated Acres   Joint or Infili   Consolidation Code |         | Code On  | der No. |         | ·             |                  |               |                |        |
| 463.13                                                 |         |          |         |         |               |                  |               |                |        |

NO ALLOWABLE WILL BE ASSIGNED TO THIS COMPLETION UNTIL ALL INTERESTS HAVE BEEN CONSOLIDATED OR A NON-STANDARD UNIT HAS BEEN APPROVED BY THE DIVISION

As Per LR2000

Section 33 Lot 8:46.09 Lot 7: 46.05 Lot 9: 25.35 Lot 10: 25.64