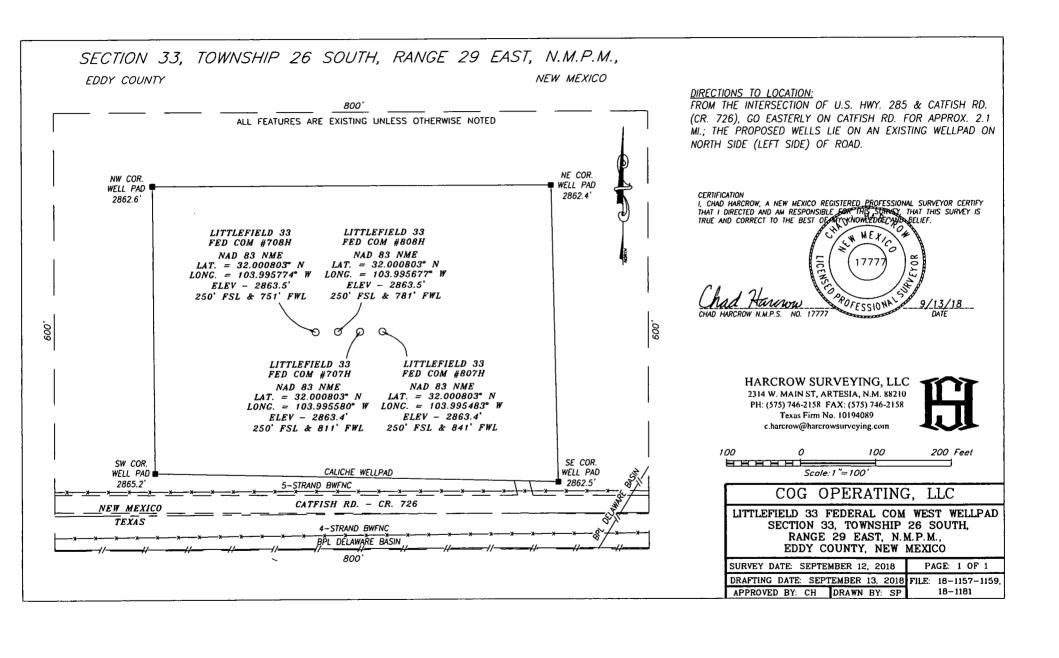

## UNITED STATES DEPARTMENT OF THE INTERIOR OF TIELD OF THE INTERIOR OF THE INTER

FORM APPROVED OMB NO. 1004-0137 Expires: January 31, 2018

| SUNDRY  Do not use thi  abandoned well                                                                                                               | Lease Serial No. NMLC065928A     If Indian, Allottee or Tribe Name                                                                                             |                                                                                                                                                                                        |                                                                                         |                                                                                                             |                                                                                          |  |
|------------------------------------------------------------------------------------------------------------------------------------------------------|----------------------------------------------------------------------------------------------------------------------------------------------------------------|----------------------------------------------------------------------------------------------------------------------------------------------------------------------------------------|-----------------------------------------------------------------------------------------|-------------------------------------------------------------------------------------------------------------|------------------------------------------------------------------------------------------|--|
| SUBMIT IN                                                                                                                                            | TRIPLICATE - Other ins                                                                                                                                         | tructions on page 2                                                                                                                                                                    |                                                                                         | 7. If Unit or CA/Agree                                                                                      | ment, Name and/or No.                                                                    |  |
| Type of Well     ☐ Gas Well ☐ Oth                                                                                                                    |                                                                                                                                                                | 8. Well Name and No.<br>LITTLEFIELD 33 FEDERAL COM 708H                                                                                                                                |                                                                                         |                                                                                                             |                                                                                          |  |
| 2. Name of Operator<br>COG OPERATING LLC                                                                                                             |                                                                                                                                                                | MAYTE X REYES<br>concho.com                                                                                                                                                            | 9. API Well No.<br>30-015-45165-00-X1                                                   |                                                                                                             |                                                                                          |  |
| 3a. Address<br>600 W ILLINOIS AVENUE<br>MIDLAND, TX 79701                                                                                            |                                                                                                                                                                | 3b. Phone No. (include area code)<br>Ph: 575-748-6945                                                                                                                                  |                                                                                         | 10. Field and Pool or Exploratory Area PURPLE SAGE-WOLFCAMP (GAS)                                           |                                                                                          |  |
| 4. Location of Well (Footage, Sec., T                                                                                                                | ., R., M., or Survey Description                                                                                                                               | )                                                                                                                                                                                      |                                                                                         | 11. County or Parish,                                                                                       | State                                                                                    |  |
| Sec 33 T26S R29E 250FSL 7<br>32.000797 N Lat, 103.995819                                                                                             |                                                                                                                                                                |                                                                                                                                                                                        |                                                                                         | EDDY COUNTY                                                                                                 | ′, NM                                                                                    |  |
| 12. CHECK THE AI                                                                                                                                     | PPROPRIATE BOX(ES)                                                                                                                                             | TO INDICATE NATURE O                                                                                                                                                                   | F NOTICE,                                                                               | REPORT, OR OTH                                                                                              | ER DATA                                                                                  |  |
| TYPE OF SUBMISSION                                                                                                                                   |                                                                                                                                                                | TYPE OF                                                                                                                                                                                | ACTION                                                                                  |                                                                                                             |                                                                                          |  |
| C Nation of Latent                                                                                                                                   | ☐ Acidize                                                                                                                                                      | □ Deepen                                                                                                                                                                               | ☐ Producti                                                                              | on (Start/Resume)                                                                                           | ■ Water Shut-Off                                                                         |  |
| ☑ Notice of Intent                                                                                                                                   | ☐ Alter Casing                                                                                                                                                 | ☐ Hydraulic Fracturing                                                                                                                                                                 | ☐ Reclama                                                                               | tion                                                                                                        | ■ Well Integrity                                                                         |  |
| ☐ Subsequent Report ☐ Casing Repair                                                                                                                  |                                                                                                                                                                | ☐ New Construction                                                                                                                                                                     | ☐ Recomp                                                                                | ete                                                                                                         | <b>⊠</b> Other                                                                           |  |
| ☐ Final Abandonment Notice                                                                                                                           | ☐ Change Plans                                                                                                                                                 | □ Plug and Abandon                                                                                                                                                                     | ☐ Temporarily Abandon                                                                   |                                                                                                             | Change to Original A PD                                                                  |  |
|                                                                                                                                                      | Convert to Injection                                                                                                                                           | □ Plug Back                                                                                                                                                                            | □ Water D                                                                               | isposal                                                                                                     |                                                                                          |  |
| Attach the Bond under which the wo following completion of the involved testing has been completed. Final Al determined that the site is ready for f | ally or recomplete horizontally,<br>rk will be performed or provide<br>d operations. If the operation re<br>bandonment Notices must be fi-<br>inal inspection. | give subsurface locations and measue the Bond No. on file with BLM/BIA soults in a multiple completion or recolled only after all requirements, including the following SHL changes to | red and true ver<br>Required sub<br>impletion in a n<br>ing reclamation<br>the original | tical depths of all pertin<br>sequent reports must be<br>ew interval, a Form 316<br>, have been completed a | ent markers and zones. filled within 30 days 0-4 must be filed once and the operator has |  |
| SHL                                                                                                                                                  |                                                                                                                                                                |                                                                                                                                                                                        | 9/12/2018                                                                               | : Engineering                                                                                               | good. Shap                                                                               |  |
| From: 250' FSL & 736' FWL<br>To: 250' FSL & 751' FWL S                                                                                               | Section 33, T26S, R29E                                                                                                                                         | ~ RW.                                                                                                                                                                                  |                                                                                         | OIL CONSER                                                                                                  | VATION                                                                                   |  |
| No additional surface needed                                                                                                                         |                                                                                                                                                                |                                                                                                                                                                                        |                                                                                         |                                                                                                             |                                                                                          |  |
| Covered in DOI-B                                                                                                                                     | un-Nm-Po20-:                                                                                                                                                   | 2014-0714-EA                                                                                                                                                                           |                                                                                         | SEP 20 20                                                                                                   | IA                                                                                       |  |
| Surface good 9-1                                                                                                                                     |                                                                                                                                                                |                                                                                                                                                                                        |                                                                                         | RECEIVE                                                                                                     | )                                                                                        |  |
| 14. I hereby certify that the foregoing is                                                                                                           | s true and correct.                                                                                                                                            | 435501 verified by the BLM Wel                                                                                                                                                         | II Information                                                                          | System                                                                                                      |                                                                                          |  |

## Surface Location

|   | UL or lot No. | Section | Township | Range | Lot idn | Feet from the | North/South line | Feet from the | Bast/West line | County | 1 |
|---|---------------|---------|----------|-------|---------|---------------|------------------|---------------|----------------|--------|---|
| U | 9             | 33      | 26-\$    | 29-E  |         | 250           | SOUTH            | 751           | WEST           | EDDY   |   |