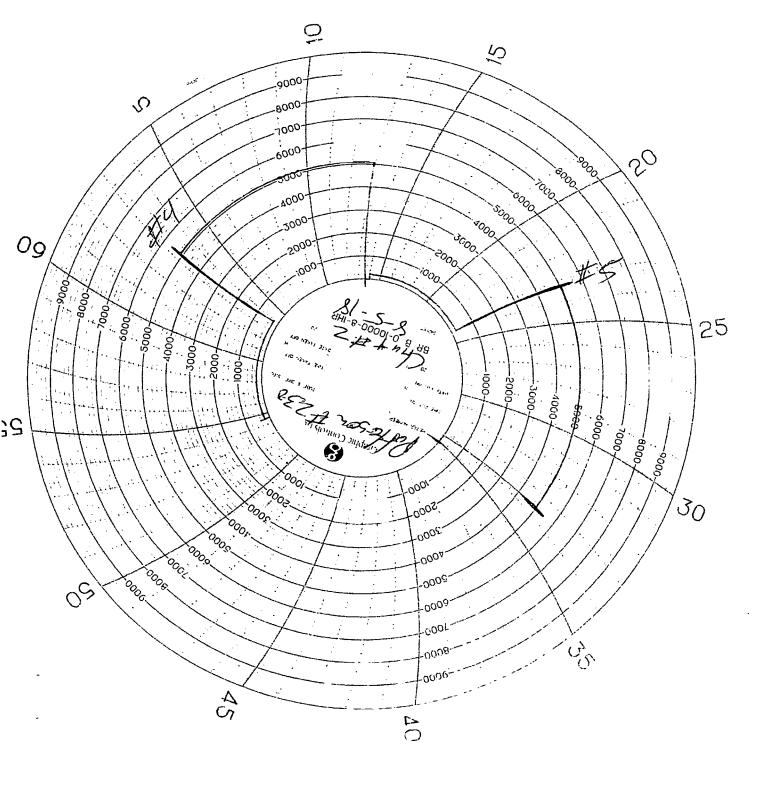

FORM APPROVED OMB NO. 1004-0137

UNITED STATES
DEPARTMENT OF THE INTERIOR
BUREAU OF LAND MANAGEMENT Expires: January 31, 2018 BUREAU OF LAND MANAGEMENT

SUNDRY NOTICES AND REPORTS OF THE STATE OF

| abandoned we                                                                                                                                                                                                                                                          | II. Use form 3160-3 (API                                                                           | D) for such p                                | rop SCD                                                   | Artes                                       |                                  | ottee of Tribe Name                              |  |  |
|-----------------------------------------------------------------------------------------------------------------------------------------------------------------------------------------------------------------------------------------------------------------------|----------------------------------------------------------------------------------------------------|----------------------------------------------|-----------------------------------------------------------|---------------------------------------------|----------------------------------|--------------------------------------------------|--|--|
| SUBMIT IN                                                                                                                                                                                                                                                             | 7. If Unit or CA/Agreement, Name and/or No.                                                        |                                              |                                                           |                                             |                                  |                                                  |  |  |
| Type of Well                                                                                                                                                                                                                                                          |                                                                                                    |                                              |                                                           |                                             |                                  | 8. Well Name and No.<br>GLOCK 16 B2HE FEDERAL 1H |  |  |
| Name of Operator     MEWBOURNE OIL COMPANY     E-Mail: jlathan@mewbourne.com  Contact: JACKIE LATHAN E-Mail: jlathan@mewbourne.com                                                                                                                                    |                                                                                                    |                                              |                                                           |                                             |                                  | 9. API Well No.<br>30-015-43804-00-X1            |  |  |
| 3a. Address<br>P O BOX 5270<br>HOBBS, NM 88241                                                                                                                                                                                                                        | (include area code)<br>3-5905                                                                      |                                              | 10. Field and Pool or Exploratory Area GETTY Bone Springe |                                             |                                  |                                                  |  |  |
| 4. Location of Well (Footage, Sec., T                                                                                                                                                                                                                                 | , R., M., or Survey Description,                                                                   | )                                            | · ··-·                                                    |                                             | 11. County or P                  | arish, State                                     |  |  |
| Sec 16 T20S R29E SWNE 24                                                                                                                                                                                                                                              |                                                                                                    |                                              | EDDY COUNTY, NM                                           |                                             |                                  |                                                  |  |  |
| 12. CHECK THE A                                                                                                                                                                                                                                                       | PROPRIATE BOX(ES)                                                                                  | TO INDICA                                    | ΓE NATURE O                                               | F NOTICE,                                   | REPORT, OR                       | OTHER DATA                                       |  |  |
| TYPE OF SUBMISSION                                                                                                                                                                                                                                                    |                                                                                                    |                                              | ACTION                                                    |                                             |                                  |                                                  |  |  |
| □ Notice of Intent                                                                                                                                                                                                                                                    | ☐ Acidize                                                                                          | ☐ Deep                                       | ☐ Producti                                                | on (Start/Resun                             | ne) 🔲 Water Shut-Off             |                                                  |  |  |
| Notice of intent                                                                                                                                                                                                                                                      | ☐ Alter Casing                                                                                     | ☐ Alter Casing ☐ Hydr                        |                                                           |                                             | ation                            | ■ Well Integrity                                 |  |  |
| Subsequent Report                                                                                                                                                                                                                                                     | Casing Repair                                                                                      | □ New                                        | Construction                                              | □ Recomp                                    | lete                             | Other                                            |  |  |
| ☐ Final Abandonment Notice                                                                                                                                                                                                                                            | □ Change Plans                                                                                     | 🗖 Plug                                       | and Abandon                                               | ☐ Tempora                                   | arily Abandon                    | Well Spud                                        |  |  |
|                                                                                                                                                                                                                                                                       | Convert to Injection                                                                               | Plug                                         | Back                                                      | ■ Water Disposal                            |                                  |                                                  |  |  |
| testing has been completed. Final At determined that the site is ready for f. 08/01/18 Spud 26" hole @ 456?. Ran 4 Mixed @ 13.5#/g w/1.69 yd. T w/151 bbls of BW. Plug down & Annular to 5000#. At 6:00 A Drilled out with 12 1/4" bit.                               | inal inspection.<br>56' of 20" 94# J55 BT&C<br>ail w/200 sks Class C w/<br>@ 6:45 PM 08/02/18. Cir | Csg. Cemen<br>1% CaCl2. Mi<br>c 87 sks of cn | ted with 625 sks<br>ked @ 14.8 #/g<br>nt to the pits. Te  | Class C w/a<br>w/1.33 yd. D<br>st BOPE to 1 | additives.<br>isplaced<br>10000# |                                                  |  |  |
| Charts & Schematic attached.                                                                                                                                                                                                                                          |                                                                                                    | (                                            | G c                                                       | -10-1                                       | 8                                | RECEIVED                                         |  |  |
| Charls & Ochematic attached.                                                                                                                                                                                                                                          |                                                                                                    | Ā                                            | accepted for re                                           | cerd - NMC                                  |                                  |                                                  |  |  |
| Bond on file: NM1693 nationw                                                                                                                                                                                                                                          | SEP 0 7 2018                                                                                       |                                              |                                                           |                                             |                                  |                                                  |  |  |
|                                                                                                                                                                                                                                                                       |                                                                                                    |                                              |                                                           |                                             | DIST                             | RICT II-ARTESIA O.C.D.                           |  |  |
| 14. I hereby certify that the foregoing is                                                                                                                                                                                                                            | Electronic Submission #                                                                            | RNE OIL COM                                  | PAŃY, sent to th                                          | e Carlsbad                                  | -                                |                                                  |  |  |
| Name (Printed/Typed) RUBY O                                                                                                                                                                                                                                           | CABALLERO                                                                                          |                                              | Title REGUL                                               | ATORY                                       |                                  |                                                  |  |  |
| Signature (Electronic S                                                                                                                                                                                                                                               | Submission)                                                                                        |                                              | Date 08/28/2                                              | 018                                         |                                  |                                                  |  |  |
|                                                                                                                                                                                                                                                                       | THIS SPACE FO                                                                                      | OR FEDERA                                    | L PROTATE                                                 | PHILIPPE                                    | RECORD                           |                                                  |  |  |
|                                                                                                                                                                                                                                                                       |                                                                                                    | · · · · · · · · · · · · · · · · · · ·        |                                                           |                                             |                                  |                                                  |  |  |
| Approved By  Conditions of approval, if any, are attached. Approval of this notice does not warrant or ertify that the applicant holds legal or equitable title to those rights in the subject lease which would entitle the applicant to conduct operations thereon. |                                                                                                    |                                              | Tale C                                                    | EP 0420                                     | )18   isl                        | Jonathon Shepard                                 |  |  |
| itle 18 U.S.C. Section 1001 and Title 43<br>States any false, fictitious or fraudulent                                                                                                                                                                                | U.S.C. Section 1212, make it a                                                                     | crime for any pe<br>to any matter wi         | rson knowini IRF and                                      | OFITMIND MA                                 | WAGENVERPARTE<br>OFFICE          | nent or agency of the United                     |  |  |