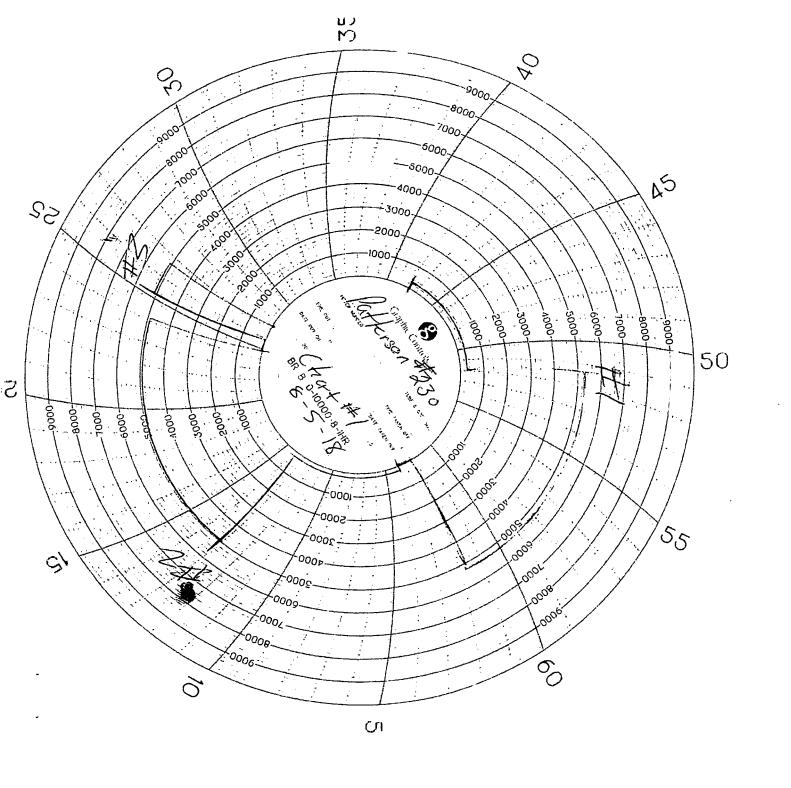

FORM APPROVED OMB NO. 1004-0137

UNITED STATES
DEPARTMENT OF THE INTERIOR
BUREAU OF LAND MANAGEMENT Expires: January 31, 2018 BUREAU OF LAND MANAGEMENT

SUNDRY NOTICES AND REPORTS OF THE STATE OF

| abandoned we                                                                                                                                                                                                                                                          | II. Use form 3160-3 (API                                                                           | D) for such p                                | rop SCD                                                   | Artes                                       |                                  | ottee of Tribe Name                              |  |  |
|-----------------------------------------------------------------------------------------------------------------------------------------------------------------------------------------------------------------------------------------------------------------------|----------------------------------------------------------------------------------------------------|----------------------------------------------|-----------------------------------------------------------|---------------------------------------------|----------------------------------|--------------------------------------------------|--|--|
| SUBMIT IN                                                                                                                                                                                                                                                             | 7. If Unit or CA/Agreement, Name and/or No.                                                        |                                              |                                                           |                                             |                                  |                                                  |  |  |
| Type of Well                                                                                                                                                                                                                                                          |                                                                                                    |                                              |                                                           |                                             |                                  | 8. Well Name and No.<br>GLOCK 16 B2HE FEDERAL 1H |  |  |
| Name of Operator     MEWBOURNE OIL COMPANY     E-Mail: jlathan@mewbourne.com  Contact: JACKIE LATHAN E-Mail: jlathan@mewbourne.com                                                                                                                                    |                                                                                                    |                                              |                                                           |                                             |                                  | 9. API Well No.<br>30-015-43804-00-X1            |  |  |
| 3a. Address<br>P O BOX 5270<br>HOBBS, NM 88241                                                                                                                                                                                                                        | (include area code)<br>3-5905                                                                      |                                              | 10. Field and Pool or Exploratory Area GETTY Bone Springe |                                             |                                  |                                                  |  |  |
| 4. Location of Well (Footage, Sec., T                                                                                                                                                                                                                                 | , R., M., or Survey Description,                                                                   | )                                            | · ··-·                                                    |                                             | 11. County or P                  | arish, State                                     |  |  |
| Sec 16 T20S R29E SWNE 24                                                                                                                                                                                                                                              |                                                                                                    |                                              | EDDY COUNTY, NM                                           |                                             |                                  |                                                  |  |  |
| 12. CHECK THE A                                                                                                                                                                                                                                                       | PROPRIATE BOX(ES)                                                                                  | TO INDICA                                    | ΓE NATURE O                                               | F NOTICE,                                   | REPORT, OR                       | OTHER DATA                                       |  |  |
| TYPE OF SUBMISSION                                                                                                                                                                                                                                                    |                                                                                                    |                                              | ACTION                                                    |                                             |                                  |                                                  |  |  |
| □ Notice of Intent                                                                                                                                                                                                                                                    | ☐ Acidize                                                                                          | ☐ Deep                                       | ☐ Producti                                                | on (Start/Resun                             | ne) 🔲 Water Shut-Off             |                                                  |  |  |
| Notice of intent                                                                                                                                                                                                                                                      | ☐ Alter Casing                                                                                     | ☐ Alter Casing ☐ Hydr                        |                                                           |                                             | ation                            | ■ Well Integrity                                 |  |  |
| Subsequent Report                                                                                                                                                                                                                                                     | Casing Repair                                                                                      | □ New                                        | Construction                                              | □ Recomp                                    | lete                             | Other                                            |  |  |
| ☐ Final Abandonment Notice                                                                                                                                                                                                                                            | □ Change Plans                                                                                     | 🗖 Plug                                       | and Abandon                                               | ☐ Tempora                                   | arily Abandon                    | Well Spud                                        |  |  |
|                                                                                                                                                                                                                                                                       | Convert to Injection                                                                               | Plug                                         | Back                                                      | ■ Water Disposal                            |                                  |                                                  |  |  |
| testing has been completed. Final At determined that the site is ready for f. 08/01/18 Spud 26" hole @ 456?. Ran 4 Mixed @ 13.5#/g w/1.69 yd. T w/151 bbls of BW. Plug down & Annular to 5000#. At 6:00 A Drilled out with 12 1/4" bit.                               | inal inspection.<br>56' of 20" 94# J55 BT&C<br>ail w/200 sks Class C w/<br>@ 6:45 PM 08/02/18. Cir | Csg. Cemen<br>1% CaCl2. Mi<br>c 87 sks of cn | ted with 625 sks<br>ked @ 14.8 #/g<br>nt to the pits. Te  | Class C w/a<br>w/1.33 yd. D<br>st BOPE to 1 | additives.<br>isplaced<br>10000# |                                                  |  |  |
| Charts & Schematic attached.                                                                                                                                                                                                                                          |                                                                                                    | (                                            | G c                                                       | -10-1                                       | 8                                | RECEIVED                                         |  |  |
| Charls & Ochematic attached.                                                                                                                                                                                                                                          |                                                                                                    | Ā                                            | accepted for re                                           | cerd - NMC                                  |                                  |                                                  |  |  |
| Bond on file: NM1693 nationw                                                                                                                                                                                                                                          | SEP 0 7 2018                                                                                       |                                              |                                                           |                                             |                                  |                                                  |  |  |
|                                                                                                                                                                                                                                                                       |                                                                                                    |                                              |                                                           |                                             | DIST                             | RICT II-ARTESIA O.C.D.                           |  |  |
| 14. I hereby certify that the foregoing is                                                                                                                                                                                                                            | Electronic Submission #                                                                            | RNE OIL COM                                  | PAŃY, sent to th                                          | e Carlsbad                                  | -                                |                                                  |  |  |
| Name (Printed/Typed) RUBY O                                                                                                                                                                                                                                           | CABALLERO                                                                                          |                                              | Title REGUL                                               | ATORY                                       |                                  |                                                  |  |  |
| Signature (Electronic S                                                                                                                                                                                                                                               | Submission)                                                                                        |                                              | Date 08/28/2                                              | 018                                         |                                  |                                                  |  |  |
|                                                                                                                                                                                                                                                                       | THIS SPACE FO                                                                                      | OR FEDERA                                    | L PROTATE                                                 | PHILIPPE                                    | RECORD                           |                                                  |  |  |
|                                                                                                                                                                                                                                                                       |                                                                                                    | · · · · · · · · · · · · · · · · · · ·        |                                                           |                                             |                                  |                                                  |  |  |
| Approved By  Conditions of approval, if any, are attached. Approval of this notice does not warrant or ertify that the applicant holds legal or equitable title to those rights in the subject lease which would entitle the applicant to conduct operations thereon. |                                                                                                    |                                              | Tale C                                                    | EP 0420                                     | )18   isl                        | Jonathon Shepard                                 |  |  |
| itle 18 U.S.C. Section 1001 and Title 43<br>States any false, fictitious or fraudulent                                                                                                                                                                                | U.S.C. Section 1212, make it a                                                                     | crime for any pe<br>to any matter wi         | rson knowini IRF and                                      | OFITMIND MA                                 | WAGENVERPARTE<br>OFFICE          | nent or agency of the United                     |  |  |