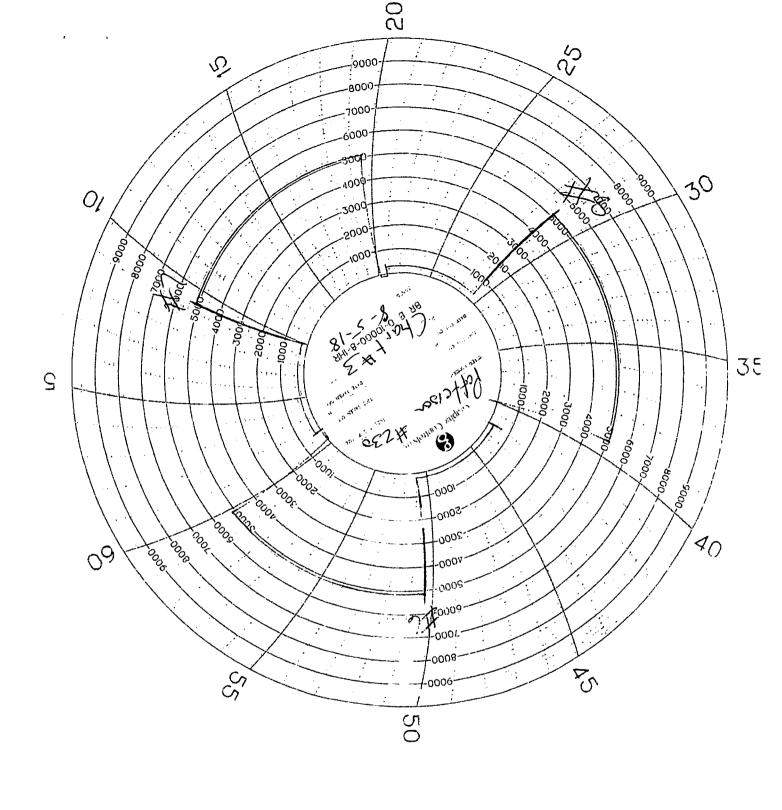

FORM APPROVED OMB NO. 1004-0137

UNITED STATES
DEPARTMENT OF THE INTERIOR
BUREAU OF LAND MANAGEMENT Expires: January 31, 2018 BUREAU OF LAND MANAGEMENT

SUNDRY NOTICES AND REPORTS OF THE STATE OF

| abandoned we                                                                                                                                                                                                                                                          | II. Use form 3160-3 (API                                                                           | D) for such p                                | rop SCD                                                   | Artes                                       |                                  | ottee of Tribe Name                              |  |  |
|-----------------------------------------------------------------------------------------------------------------------------------------------------------------------------------------------------------------------------------------------------------------------|----------------------------------------------------------------------------------------------------|----------------------------------------------|-----------------------------------------------------------|---------------------------------------------|----------------------------------|--------------------------------------------------|--|--|
| SUBMIT IN                                                                                                                                                                                                                                                             | 7. If Unit or CA/Agreement, Name and/or No.                                                        |                                              |                                                           |                                             |                                  |                                                  |  |  |
| Type of Well                                                                                                                                                                                                                                                          |                                                                                                    |                                              |                                                           |                                             |                                  | 8. Well Name and No.<br>GLOCK 16 B2HE FEDERAL 1H |  |  |
| Name of Operator     MEWBOURNE OIL COMPANY     E-Mail: jlathan@mewbourne.com  Contact: JACKIE LATHAN E-Mail: jlathan@mewbourne.com                                                                                                                                    |                                                                                                    |                                              |                                                           |                                             |                                  | 9. API Well No.<br>30-015-43804-00-X1            |  |  |
| 3a. Address<br>P O BOX 5270<br>HOBBS, NM 88241                                                                                                                                                                                                                        | (include area code)<br>3-5905                                                                      |                                              | 10. Field and Pool or Exploratory Area GETTY Bone Springe |                                             |                                  |                                                  |  |  |
| 4. Location of Well (Footage, Sec., T                                                                                                                                                                                                                                 | , R., M., or Survey Description,                                                                   | )                                            | · ··-·                                                    |                                             | 11. County or P                  | arish, State                                     |  |  |
| Sec 16 T20S R29E SWNE 24                                                                                                                                                                                                                                              |                                                                                                    |                                              | EDDY COUNTY, NM                                           |                                             |                                  |                                                  |  |  |
| 12. CHECK THE A                                                                                                                                                                                                                                                       | PROPRIATE BOX(ES)                                                                                  | TO INDICA                                    | ΓE NATURE O                                               | F NOTICE,                                   | REPORT, OR                       | OTHER DATA                                       |  |  |
| TYPE OF SUBMISSION                                                                                                                                                                                                                                                    |                                                                                                    |                                              | ACTION                                                    |                                             |                                  |                                                  |  |  |
| □ Notice of Intent                                                                                                                                                                                                                                                    | ☐ Acidize                                                                                          | ☐ Deep                                       | ☐ Producti                                                | on (Start/Resun                             | ne) 🔲 Water Shut-Off             |                                                  |  |  |
| Notice of intent                                                                                                                                                                                                                                                      | ☐ Alter Casing                                                                                     | ☐ Alter Casing ☐ Hydr                        |                                                           |                                             | ation                            | ■ Well Integrity                                 |  |  |
| Subsequent Report                                                                                                                                                                                                                                                     | Casing Repair                                                                                      | □ New                                        | Construction                                              | □ Recomp                                    | lete                             | Other                                            |  |  |
| ☐ Final Abandonment Notice                                                                                                                                                                                                                                            | □ Change Plans                                                                                     | 🗖 Plug                                       | and Abandon                                               | ☐ Tempora                                   | arily Abandon                    | Well Spud                                        |  |  |
|                                                                                                                                                                                                                                                                       | Convert to Injection                                                                               | Plug                                         | Back                                                      | ■ Water Disposal                            |                                  |                                                  |  |  |
| testing has been completed. Final At determined that the site is ready for f. 08/01/18 Spud 26" hole @ 456?. Ran 4 Mixed @ 13.5#/g w/1.69 yd. T w/151 bbls of BW. Plug down & Annular to 5000#. At 6:00 A Drilled out with 12 1/4" bit.                               | inal inspection.<br>56' of 20" 94# J55 BT&C<br>ail w/200 sks Class C w/<br>@ 6:45 PM 08/02/18. Cir | Csg. Cemen<br>1% CaCl2. Mi<br>c 87 sks of cn | ted with 625 sks<br>ked @ 14.8 #/g<br>nt to the pits. Te  | Class C w/a<br>w/1.33 yd. D<br>st BOPE to 1 | additives.<br>isplaced<br>10000# |                                                  |  |  |
| Charts & Schematic attached.                                                                                                                                                                                                                                          |                                                                                                    | (                                            | G c                                                       | -10-1                                       | 8                                | RECEIVED                                         |  |  |
| Charls & Ochematic attached.                                                                                                                                                                                                                                          |                                                                                                    | Ā                                            | accepted for re                                           | cerd - NMC                                  |                                  |                                                  |  |  |
| Bond on file: NM1693 nationw                                                                                                                                                                                                                                          | SEP 0 7 2018                                                                                       |                                              |                                                           |                                             |                                  |                                                  |  |  |
|                                                                                                                                                                                                                                                                       |                                                                                                    |                                              |                                                           |                                             | DIST                             | RICT II-ARTESIA O.C.D.                           |  |  |
| 14. I hereby certify that the foregoing is                                                                                                                                                                                                                            | Electronic Submission #                                                                            | RNE OIL COM                                  | PAŃY, sent to th                                          | e Carlsbad                                  | -                                |                                                  |  |  |
| Name (Printed/Typed) RUBY O                                                                                                                                                                                                                                           | CABALLERO                                                                                          |                                              | Title REGUL                                               | ATORY                                       |                                  |                                                  |  |  |
| Signature (Electronic S                                                                                                                                                                                                                                               | Submission)                                                                                        |                                              | Date 08/28/2                                              | 018                                         |                                  |                                                  |  |  |
|                                                                                                                                                                                                                                                                       | THIS SPACE FO                                                                                      | OR FEDERA                                    | L PROTATE                                                 | PHILIPPE                                    | RECORD                           |                                                  |  |  |
|                                                                                                                                                                                                                                                                       |                                                                                                    | · · · · · · · · · · · · · · · · · · ·        |                                                           |                                             |                                  |                                                  |  |  |
| Approved By  Conditions of approval, if any, are attached. Approval of this notice does not warrant or ertify that the applicant holds legal or equitable title to those rights in the subject lease which would entitle the applicant to conduct operations thereon. |                                                                                                    |                                              | Tale C                                                    | EP 0420                                     | )18   isl                        | Jonathon Shepard                                 |  |  |
| itle 18 U.S.C. Section 1001 and Title 43<br>States any false, fictitious or fraudulent                                                                                                                                                                                | U.S.C. Section 1212, make it a                                                                     | crime for any pe<br>to any matter wi         | rson knowini IRF and                                      | OFITMIND MA                                 | WAGENVERPARTE<br>OFFICE          | nent or agency of the United                     |  |  |