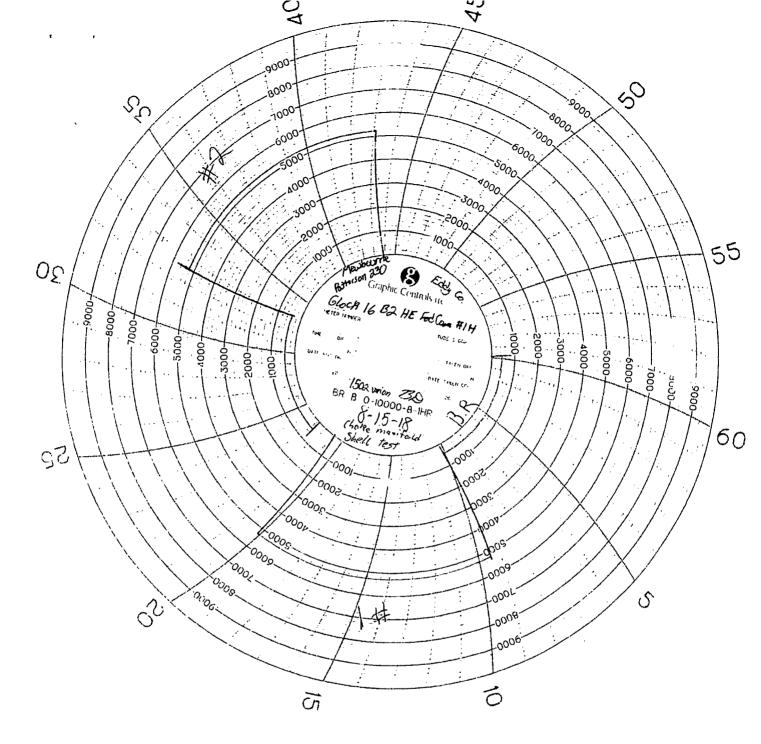

FORM APPROVED OMB NO. 1004-0137

UNITED STATES
DEPARTMENT OF THE INTERIOR
BUREAU OF LAND MANAGEMENT Expires: January 31, 2018 BUREAU OF LAND MANAGEMENT

SUNDRY NOTICES AND REPORTS OF THE STATE OF

| abandoned we                                                                                                                                                                                                                                                          | II. Use form 3160-3 (API                                                                           | D) for such p                                | rop SCD                                                   | Artes                                       |                                  | ottee of Tribe Name                              |  |  |
|-----------------------------------------------------------------------------------------------------------------------------------------------------------------------------------------------------------------------------------------------------------------------|----------------------------------------------------------------------------------------------------|----------------------------------------------|-----------------------------------------------------------|---------------------------------------------|----------------------------------|--------------------------------------------------|--|--|
| SUBMIT IN                                                                                                                                                                                                                                                             | 7. If Unit or CA/Agreement, Name and/or No.                                                        |                                              |                                                           |                                             |                                  |                                                  |  |  |
| Type of Well                                                                                                                                                                                                                                                          |                                                                                                    |                                              |                                                           |                                             |                                  | 8. Well Name and No.<br>GLOCK 16 B2HE FEDERAL 1H |  |  |
| Name of Operator     MEWBOURNE OIL COMPANY     E-Mail: jlathan@mewbourne.com  Contact: JACKIE LATHAN E-Mail: jlathan@mewbourne.com                                                                                                                                    |                                                                                                    |                                              |                                                           |                                             |                                  | 9. API Well No.<br>30-015-43804-00-X1            |  |  |
| 3a. Address<br>P O BOX 5270<br>HOBBS, NM 88241                                                                                                                                                                                                                        | (include area code)<br>3-5905                                                                      |                                              | 10. Field and Pool or Exploratory Area GETTY Bone Springe |                                             |                                  |                                                  |  |  |
| 4. Location of Well (Footage, Sec., T                                                                                                                                                                                                                                 | , R., M., or Survey Description,                                                                   | )                                            | · ··-·                                                    |                                             | 11. County or P                  | arish, State                                     |  |  |
| Sec 16 T20S R29E SWNE 24                                                                                                                                                                                                                                              |                                                                                                    |                                              | EDDY COUNTY, NM                                           |                                             |                                  |                                                  |  |  |
| 12. CHECK THE A                                                                                                                                                                                                                                                       | PROPRIATE BOX(ES)                                                                                  | TO INDICA                                    | ΓE NATURE O                                               | F NOTICE,                                   | REPORT, OR                       | OTHER DATA                                       |  |  |
| TYPE OF SUBMISSION                                                                                                                                                                                                                                                    |                                                                                                    |                                              | ACTION                                                    |                                             |                                  |                                                  |  |  |
| □ Notice of Intent                                                                                                                                                                                                                                                    | ☐ Acidize                                                                                          | ☐ Deep                                       | ☐ Producti                                                | on (Start/Resun                             | ne) 🔲 Water Shut-Off             |                                                  |  |  |
| Notice of intent                                                                                                                                                                                                                                                      | ☐ Alter Casing                                                                                     | ☐ Alter Casing ☐ Hydr                        |                                                           |                                             | ation                            | ■ Well Integrity                                 |  |  |
| Subsequent Report                                                                                                                                                                                                                                                     | Casing Repair                                                                                      | □ New                                        | Construction                                              | □ Recomp                                    | lete                             | Other                                            |  |  |
| ☐ Final Abandonment Notice                                                                                                                                                                                                                                            | □ Change Plans                                                                                     | 🗖 Plug                                       | and Abandon                                               | ☐ Tempora                                   | arily Abandon                    | Well Spud                                        |  |  |
|                                                                                                                                                                                                                                                                       | Convert to Injection                                                                               | Plug                                         | Back                                                      | ■ Water Disposal                            |                                  |                                                  |  |  |
| testing has been completed. Final At determined that the site is ready for f. 08/01/18 Spud 26" hole @ 456?. Ran 4 Mixed @ 13.5#/g w/1.69 yd. T w/151 bbls of BW. Plug down & Annular to 5000#. At 6:00 A Drilled out with 12 1/4" bit.                               | inal inspection.<br>56' of 20" 94# J55 BT&C<br>ail w/200 sks Class C w/<br>@ 6:45 PM 08/02/18. Cir | Csg. Cemen<br>1% CaCl2. Mi<br>c 87 sks of cn | ted with 625 sks<br>ked @ 14.8 #/g<br>nt to the pits. Te  | Class C w/a<br>w/1.33 yd. D<br>st BOPE to 1 | additives.<br>isplaced<br>10000# |                                                  |  |  |
| Charts & Schematic attached.                                                                                                                                                                                                                                          |                                                                                                    | (                                            | G c                                                       | -10-1                                       | 8                                | RECEIVED                                         |  |  |
| Charls & Ochematic attached.                                                                                                                                                                                                                                          |                                                                                                    | Ā                                            | accepted for re                                           | cerd - NMC                                  |                                  |                                                  |  |  |
| Bond on file: NM1693 nationw                                                                                                                                                                                                                                          | SEP 0 7 2018                                                                                       |                                              |                                                           |                                             |                                  |                                                  |  |  |
|                                                                                                                                                                                                                                                                       |                                                                                                    |                                              |                                                           |                                             | DIST                             | RICT II-ARTESIA O.C.D.                           |  |  |
| 14. I hereby certify that the foregoing is                                                                                                                                                                                                                            | Electronic Submission #                                                                            | RNE OIL COM                                  | PAŃY, sent to th                                          | e Carlsbad                                  | -                                |                                                  |  |  |
| Name (Printed/Typed) RUBY O                                                                                                                                                                                                                                           | CABALLERO                                                                                          |                                              | Title REGUL                                               | ATORY                                       |                                  |                                                  |  |  |
| Signature (Electronic S                                                                                                                                                                                                                                               | Submission)                                                                                        |                                              | Date 08/28/2                                              | 018                                         |                                  |                                                  |  |  |
|                                                                                                                                                                                                                                                                       | THIS SPACE FO                                                                                      | OR FEDERA                                    | L PROTATE                                                 | PHILIPPE                                    | RECORD                           |                                                  |  |  |
|                                                                                                                                                                                                                                                                       |                                                                                                    | · · · · · · · · · · · · · · · · · · ·        |                                                           |                                             |                                  |                                                  |  |  |
| Approved By  Conditions of approval, if any, are attached. Approval of this notice does not warrant or ertify that the applicant holds legal or equitable title to those rights in the subject lease which would entitle the applicant to conduct operations thereon. |                                                                                                    |                                              | Tale C                                                    | EP 0420                                     | )18   isl                        | Jonathon Shepard                                 |  |  |
| itle 18 U.S.C. Section 1001 and Title 43<br>States any false, fictitious or fraudulent                                                                                                                                                                                | U.S.C. Section 1212, make it a                                                                     | crime for any pe<br>to any matter wi         | rson knowini IRF and                                      | OFITMIND MA                                 | WAGENVERPARTE<br>OFFICE          | nent or agency of the United                     |  |  |