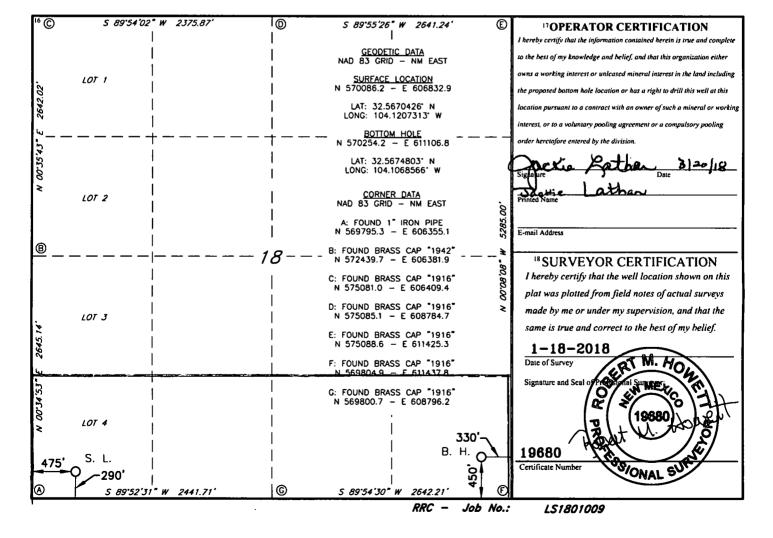

Santa Fe, NM 87505

SFP 2 1 2018

RECEIVED

AMENDED REPORT

|                 | <u>WE</u>       | LL LOCATION AN                  | ID ACREAGE DEL | <u> </u> | PLAT " | DUMINA                 |
|-----------------|-----------------|---------------------------------|----------------|----------|--------|------------------------|
| 30.015-44816    |                 | <sup>2</sup> Pool Code<br>52805 | R              | 72.      |        |                        |
| 4 Property Code | 1010            | 00,000                          | Property Name  | Bone     | Spring | 6 Well Number          |
| 321020          |                 | 2H                              |                |          |        |                        |
| 7 OGRID NO.     | 8 Operator Name |                                 |                |          |        | <sup>9</sup> Elevation |
| 14744           |                 | MEWBOUR                         | NE OIL COMPAN  | Y        |        | 3253'                  |

|                                                  |          |              |               |           | <sup>10</sup> Surface l | Location         |               |                | -      |  |  |
|--------------------------------------------------|----------|--------------|---------------|-----------|-------------------------|------------------|---------------|----------------|--------|--|--|
| UL or lot no.                                    | Section  | Township     | Range         | Lot Idn   | Feet from the           | North/South line | Feet From the | East/West line | County |  |  |
| 4                                                | 18       | 20S          | 29E           |           | 290                     | SOUTH            | 475           | WEST           | EDDY   |  |  |
| " Bottom Hole Location If Different From Surface |          |              |               |           |                         |                  |               |                |        |  |  |
| UL or lot no.                                    | Section  | Township     | Range         | Lot Idn   | Feet from the           | North/South line | Feet from the | East/West line | County |  |  |
| P                                                | 18       | 20S          | 29E           |           | 451                     | SOUTH            | 331           | EAST           | EDDY   |  |  |
| 12 Dedicated Acres                               | 13 Joint | or Infill 14 | Consolidation | Code 15 ( | Order No.               |                  |               |                |        |  |  |
| 160                                              |          |              |               |           |                         |                  |               |                |        |  |  |