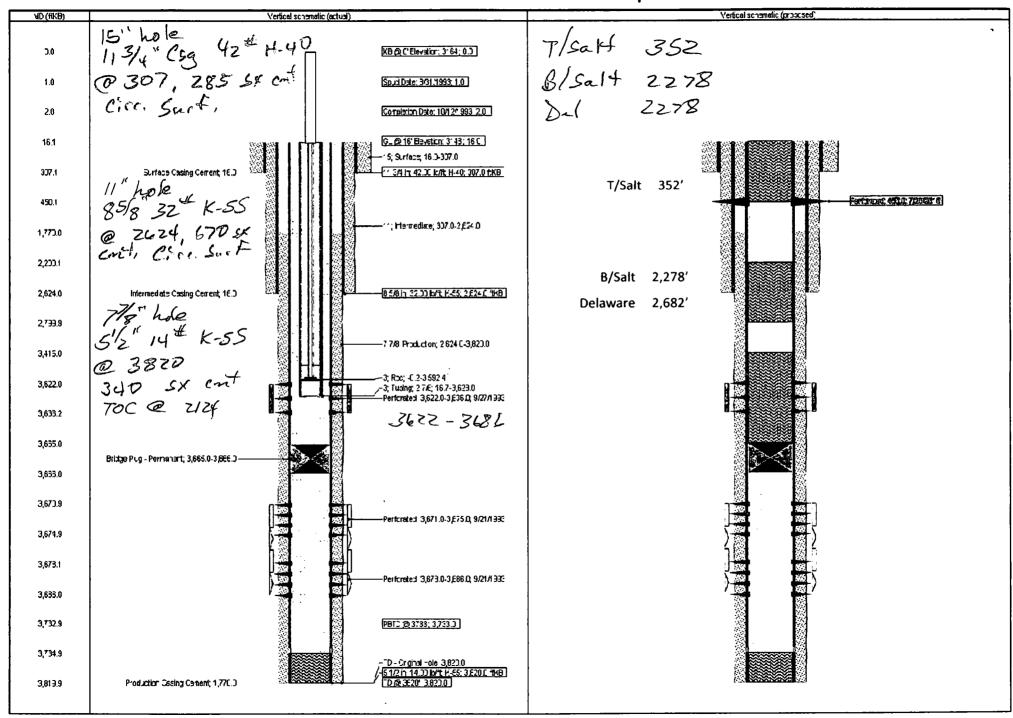

| U.S.C. Section 1212, make it a | a crime for any pe | rson knowingly and                                            | willfully to m        | ake to any department or                    | agency of the United |

## Additional data for EC transaction #430046 that would not fit on the form

- 32. Additional remarks, continued
- 5. ND BOP. Cut off wellhead 5' below surface.

<sup>\*</sup>Reports indicate CIBP set during stimulation procedures done 04/27/95 - 05/22/95. No report to BLM of CIBP setting was found.

## Bass 3 Federal #002 Current and Proposed WBD's



## BUREAU OF LAND MANAGEMENT Carlsbad Field Office 620 East Greene Street Carlsbad, New Mexico 88220 575-234-5972

### Permanent Abandonment of Federal Wells Conditions of Approval

Failure to comply with the following Conditions of Approval may result in a Notice of Incidents of Noncompliance (INC) in accordance with 43 CFR 3163.1.

1. Plugging operations shall commence within <u>ninety (90)</u> days from the approval date of this Notice of Intent to Abandon.

If you are unable to plug the well by the 90<sup>th</sup> day provide this office, prior to the 90<sup>th</sup> day, with the reason for not meeting the deadline and a date when we can expect the well to be plugged. Failure to do so will result in enforcement action.

The rig used for the plugging procedure cannot be released and