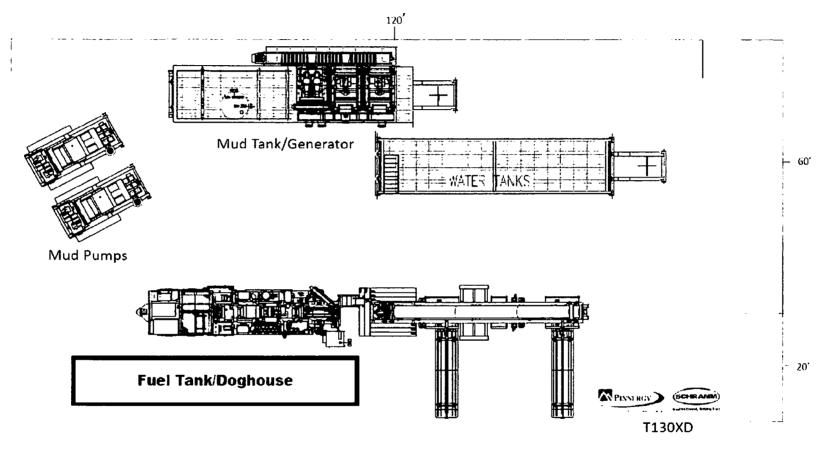

| 2/22/2019                         | SI             | 278                     | 9/28/2017       | 9/28/2019      | Held by production by existing producing wells |
| SD EA 29 32 FED COM P10 | 17H – 20H | 5/20/2018            | 5/28/2018                | 8                                    | 10/4/2018                         | SI             | 129                     | 2/8/2018        | 2/8/2020       | Held by production by existing producing wells |
| SD EA 29 32 FED COM P11 | 13H – 16H | 5/28/2018            | 6/5/2018                 | 8                                    | 11/6/2018                         | SI             | 154                     | 12/20/2017      | 12/20/2019     | Held by production by existing producing wells |

# Surface Rig Layout



# PECOS DISTRICT CONDITIONS OF APPROVAL

OPERATOR'S NAME: Chevron USA Incorporated

**LEASE NO.: | NMNM118108** 

WELL NAME & NO.: HH SO 8 5 Fed 003 Multi-Wells Pad

SURFACE HOLE FOOTAGE: BOTTOM HOLE FOOTAGE

LOCATION: Section 17, T.26 S., R.27 E., NMPM

**COUNTY:** | Eddy County, New Mexico

### All COAs still apply expect the following:

1. Unless the production casing has been run and cemented or the well has been properly plugged, the drilling rig shall not be removed from over the hole without prior approval.

- a. In the event the operator has proposed to drill multiple wells utilizing a skid/walking rig. Operator shall secure the wellbore on the current well, after installing and testing the wellhead, by installing a blind flange of like pressure rating to the wellhead and a press