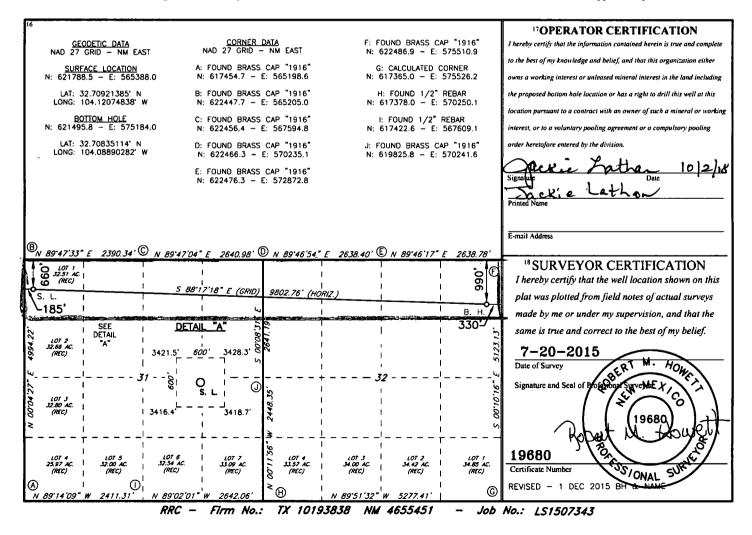

|                                                                                                                                                                                                                                                                                                                                                                                                                    |                                                                         |                               |           |         | AR + ESIA DISTANCE                                                                                                                                                   |                                |                  |               |                       |                                        |        |  |
|--------------------------------------------------------------------------------------------------------------------------------------------------------------------------------------------------------------------------------------------------------------------------------------------------------------------------------------------------------------------------------------------------------------------|-------------------------------------------------------------------------|-------------------------------|-----------|---------|----------------------------------------------------------------------------------------------------------------------------------------------------------------------|--------------------------------|------------------|---------------|-----------------------|----------------------------------------|--------|--|
| District 1<br>1625 N. French Dr., Hobbs, NM 88240<br>Phone: (575) 393-6161 Fax: (575) 393-0720<br>District II<br>811 S. First St., Artesia, NM 88210<br>Phone: (575) 748-1283 Fax: (575) 748-9720<br>District III<br>1000 Rio Brazos Road, Aztec, NM 87410<br>Phone: (505) 334-6178 Fax: (505) 334-6170<br>District IV<br>1220 S. St. Francis Dr., Santa Fe, NM 87505<br>Phone: (505) 476-3460 Fax: (505) 476-3462 |                                                                         |                               |           | Energ   | State of New Mexico OCT 0 4 2018<br>Energy, Minerals & Natural Resources Department<br>OIL CONSERVATION DIVISION<br>1220 South St. Francis Dr.<br>Santa Fe, NM 87505 |                                |                  |               |                       |                                        |        |  |
|                                                                                                                                                                                                                                                                                                                                                                                                                    | WELL LOCATION AND ACREAGE DEDICATION PLAT HSUR (10)                     |                               |           |         |                                                                                                                                                                      |                                |                  |               |                       |                                        | lled   |  |
|                                                                                                                                                                                                                                                                                                                                                                                                                    | -                                                                       | API Number<br>015-1           | 13781     | 7 49    | 9553 Palmillo: Bone Sprin                                                                                                                                            |                                |                  |               |                       | ~ East                                 |        |  |
|                                                                                                                                                                                                                                                                                                                                                                                                                    | 4Property Co<br>316                                                     | de                            |           |         |                                                                                                                                                                      | MACHO 31/32 B2DA FED COM       |                  |               |                       | O 6 Well Number<br>1H                  |        |  |
|                                                                                                                                                                                                                                                                                                                                                                                                                    | <sup>7</sup> OGRID NO.<br><b>\ Ч                                   </b> |                               |           |         | <sup>8 Operator Name</sup><br>MEWBOURNE OIL COMPANY                                                                                                                  |                                |                  |               |                       | <sup>9</sup> Elevation<br><b>3418'</b> |        |  |
|                                                                                                                                                                                                                                                                                                                                                                                                                    |                                                                         |                               |           |         |                                                                                                                                                                      | <sup>10</sup> Surface          | Location         |               |                       |                                        |        |  |
|                                                                                                                                                                                                                                                                                                                                                                                                                    | UL or lot no.                                                           | Section                       | Township  | p Range | Lot Idn                                                                                                                                                              | Feet from the                  | North/South line | Feet From the | East/We               | est line                               | County |  |
|                                                                                                                                                                                                                                                                                                                                                                                                                    | 1                                                                       | 31                            | 1 18S 29E |         |                                                                                                                                                                      | 660 NORTH                      |                  | 185           | 5 WES                 |                                        | EDDY   |  |
|                                                                                                                                                                                                                                                                                                                                                                                                                    |                                                                         |                               |           | "]      | Bottom H                                                                                                                                                             | Iole Location                  | If Different Fre | om Surface    |                       |                                        |        |  |
|                                                                                                                                                                                                                                                                                                                                                                                                                    | UL or lot no.                                                           | L or lot no. Section Township |           | p Range | Lot Idn                                                                                                                                                              | Feet from the North/South line |                  | Feet from the | om the East/West line |                                        | County |  |
|                                                                                                                                                                                                                                                                                                                                                                                                                    | A                                                                       | 32                            | 18S       | 29E     |                                                                                                                                                                      | 896                            | NORTH            | 335           | EAS                   | ST                                     | EDDY   |  |
|                                                                                                                                                                                                                                                                                                                                                                                                                    | 12 Dedicated Acres                                                      |                               |           |         |                                                                                                                                                                      |                                |                  |               |                       |                                        |        |  |
|                                                                                                                                                                                                                                                                                                                                                                                                                    | 312.51                                                                  |                               |           |         |                                                                                                                                                                      |                                |                  |               |                       |                                        |        |  |