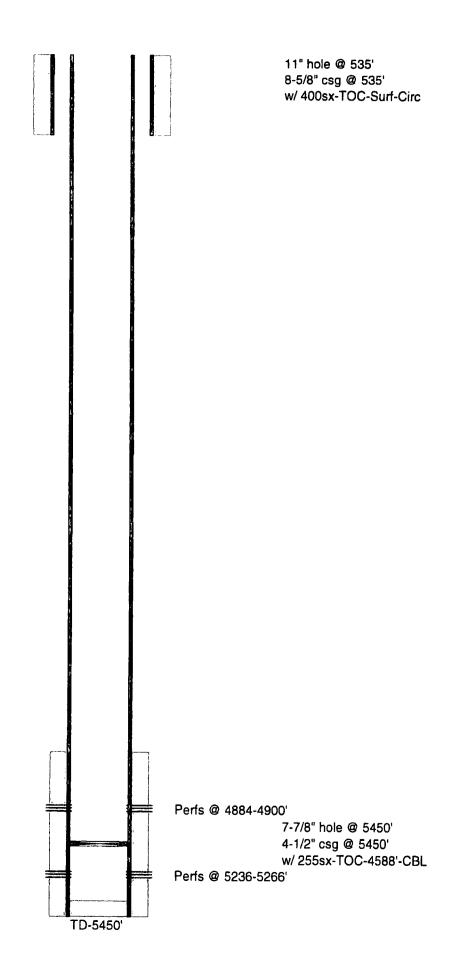

OXY USA Inc. - Proposed Mitchell 21 Federal #3 API No. 30-015-28715

200sx @ 600'-Surface

TD-5450'

CIBP @ 4834' w/ 25sx to 4585'

*3000* 80sx @ 2950-2700' WOC-Tag

T/Del & b/sast

6/01-CIBP @ 5100' ~

OXY USA Inc. - Current Mitchell 21 Federal #3 API No. 30-015-28715