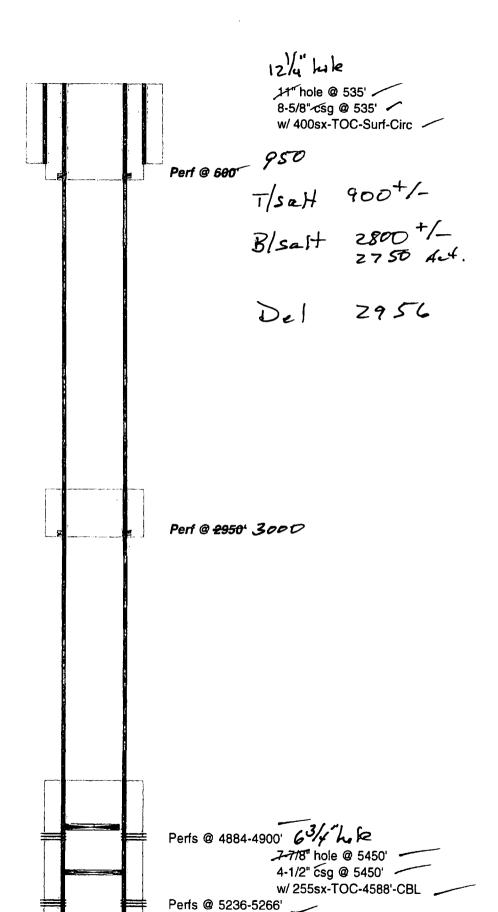

OXY USA Inc. - Proposed Mitchell 21 Federal #3 API No. 30-015-28715

200sx @ 600'-Surface

TD-5450'

CIBP @ 4834' w/ 25sx to 4585'

*3000* 80sx @ 2950-2700' WOC-Tag

T/Del & b/sast

6/01-CIBP @ 5100' ~

OXY USA Inc. - Current Mitchell 21 Federal #3 API No. 30-015-28715

6/01-CIBP @ 5100'