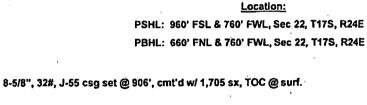

## Location:

PSHL: 960' FSL & 760' FWL, Sec 22, T17S, R24E PBHL: 660' FNL & 760' FWL, Sec 22, T17S, R24E

8-5/8", 32#, J-55 csg set @ 906', cmt'd w/ 1,705 sx, TOC @ surf.

3 stage frac using 66,565# 100 mesh sd, 164,875# 40/70 Ottawa, & 85,180# 20/40 Brady – perfs from 5,450' to 8,002' (48-56 perfs per stage).