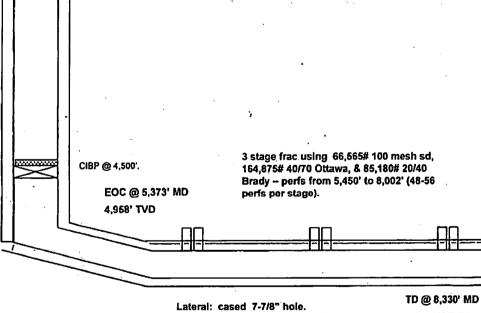

## Location:

PSHL: 960' FSL & 760' FWL, Sec 22, T17S, R24E PBHL: 660' FNL & 760' FWL, Sec 22, T17S, R24E

8-5/8", 32#, J-55 csg set @ 906', cmt'd w/ 1,705 sx, TOC @ surf.

3 stage frac using 66,565# 100 mesh sd, 164,875# 40/70 Ottawa, & 85,180# 20/40 Brady – perfs from 5,450' to 8,002' (48-56 perfs per stage).

EOC @ 5,373' MD

4,958' TVD

Lateral: cased 7-7/8" hole.

TD @ 8,330' MD (4,918' TVD)

5-1/2", 17#, csg set

@ 8,290', cmt'd w/ 1,190 sx cmt.

TOC @ surface