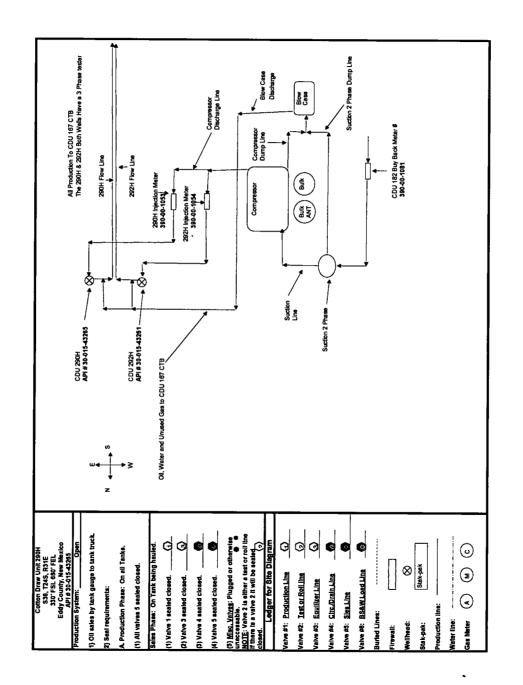

| Submit I Copy To Appropriate District                                                                                                                                                                                                                                                                                                                                                                                                                                                                                                                                                                                                                                                                    | State of New Mexico                                                      | Form C-103                                          |
|----------------------------------------------------------------------------------------------------------------------------------------------------------------------------------------------------------------------------------------------------------------------------------------------------------------------------------------------------------------------------------------------------------------------------------------------------------------------------------------------------------------------------------------------------------------------------------------------------------------------------------------------------------------------------------------------------------|--------------------------------------------------------------------------|-----------------------------------------------------|
| District I - (575) 393-6161                                                                                                                                                                                                                                                                                                                                                                                                                                                                                                                                                                                                                                                                              | Energy, Minerals and Natural Resource                                    | rces Revised July 18, 2013                          |
| 1625 N. French Dr., Hobbs, NM 88240<br>District II - (575) 748-1283                                                                                                                                                                                                                                                                                                                                                                                                                                                                                                                                                                                                                                      |                                                                          | WELL API NO.<br>30-015-43265                        |
| 811 S. First St., Artesia, NM 88210                                                                                                                                                                                                                                                                                                                                                                                                                                                                                                                                                                                                                                                                      | OIL CONSERVATION DIVISIO                                                 | 5. Indicate Type of Lease                           |
| <u>District III</u> – (505) 334-6178<br>1000 Rio Brazos Rd., Aztec, NM 87410                                                                                                                                                                                                                                                                                                                                                                                                                                                                                                                                                                                                                             | 1220 South St. Francis Dr.                                               | STATE 🔀 FEE 🗌                                       |
| <u>District IV</u> – (505) 476-3460<br>1220 S. St. Francis Dr., Santa Fe, NM                                                                                                                                                                                                                                                                                                                                                                                                                                                                                                                                                                                                                             | Santa Fe, NM 87505                                                       | 6. State Oil & Gas Lease No.                        |
| 87505                                                                                                                                                                                                                                                                                                                                                                                                                                                                                                                                                                                                                                                                                                    |                                                                          |                                                     |
|                                                                                                                                                                                                                                                                                                                                                                                                                                                                                                                                                                                                                                                                                                          | ICES AND REPORTS ON WELLS<br>DSALS TO DRILL OR TO DEEPEN OR PLUG BACK TO | 7. Lease Name or Unit Agreement Name                |
| DIFFERENT RESERVOIR. USE "APPL                                                                                                                                                                                                                                                                                                                                                                                                                                                                                                                                                                                                                                                                           | ICATION FOR PERMIT" (FORM C-101) FOR SUCH                                | Cotton Draw Unit                                    |
| PROPOSALS.)                                                                                                                                                                                                                                                                                                                                                                                                                                                                                                                                                                                                                                                                                              | Gas Well 🔲 Other                                                         | 8. Well Number 290H                                 |
| 2. Name of Operator                                                                                                                                                                                                                                                                                                                                                                                                                                                                                                                                                                                                                                                                                      |                                                                          | 9. OGRID Number                                     |
| Devon Energy Production                                                                                                                                                                                                                                                                                                                                                                                                                                                                                                                                                                                                                                                                                  | Co., L.P. Linda Good                                                     | 6137                                                |
| 3. Address of Operator                                                                                                                                                                                                                                                                                                                                                                                                                                                                                                                                                                                                                                                                                   | lahoma City, OK 73102 405-552-65                                         | 10. Pool name or Wildcat<br>558 Paduca; Bone Spring |
| 333 West Sheridan Ave, Ok<br>4. Well Location                                                                                                                                                                                                                                                                                                                                                                                                                                                                                                                                                                                                                                                            | Tanoma City, OK 75102 405-552-6.                                         | 558 Tadaca, Done Spring                             |
| Unit Letter A                                                                                                                                                                                                                                                                                                                                                                                                                                                                                                                                                                                                                                                                                            | 200 feet from the North line                                             | and 890 feet from the East line                     |
| Section 36                                                                                                                                                                                                                                                                                                                                                                                                                                                                                                                                                                                                                                                                                               | Township 24S Range 31                                                    | Edder                                               |
| 11. Elevation (Show whether DR, RKB, RT, GR, etc.)                                                                                                                                                                                                                                                                                                                                                                                                                                                                                                                                                                                                                                                       |                                                                          |                                                     |
| 3514' GR                                                                                                                                                                                                                                                                                                                                                                                                                                                                                                                                                                                                                                                                                                 |                                                                          |                                                     |
| 12. Check Appropriate Box to Indicate Nature of Notice, Report or Other Data   NOTICE OF INTENTION TO:   PERFORM REMEDIAL WORK PLUG AND ABANDON   TEMPORARILY ABANDON CHANGE PLANS   PULL OR ALTER CASING MULTIPLE COMPL   DOWNHOLE COMMINGLE CASING/CEMENT JOB   CLOSED-LOOP SYSTEM OTHER:   13. Describe proposed or completed operations. (Clearly state all pertinent details, and give pertinent dates, including estimated date of starting any proposed work). SEE RULE 19.15.7.14 NMAC. For Multiple Completions: Attach wellbore diagram of proposed completion or recompletion.   Production method changed from ESP to Gas Lift. NM OIL CONSERVATION ARTESIA DISTRICT   OCT 0.5 2018 RECEIVED |                                                                          |                                                     |
| Spud Date: Rig Release Date:   I hereby certify that the information above is true and complete to the best of my knowledge and belief.                                                                                                                                                                                                                                                                                                                                                                                                                                                                                                                                                                  |                                                                          |                                                     |
|                                                                                                                                                                                                                                                                                                                                                                                                                                                                                                                                                                                                                                                                                                          |                                                                          |                                                     |
| SIGNATURE Jood TITLE Regulatory Compliance Specialist DATE 10/5/2018                                                                                                                                                                                                                                                                                                                                                                                                                                                                                                                                                                                                                                     |                                                                          |                                                     |
| Type or print name Linda Good E-mail address: linda.good@dvn.com PHONE: 405-552-6558                                                                                                                                                                                                                                                                                                                                                                                                                                                                                                                                                                                                                     |                                                                          |                                                     |
| For State Use Only                                                                                                                                                                                                                                                                                                                                                                                                                                                                                                                                                                                                                                                                                       |                                                                          |                                                     |
| APPROVED BY: ALL TITLE Business applied DATE 10.5.2018<br>Conditions of Approval (if any):                                                                                                                                                                                                                                                                                                                                                                                                                                                                                                                                                                                                               |                                                                          |                                                     |