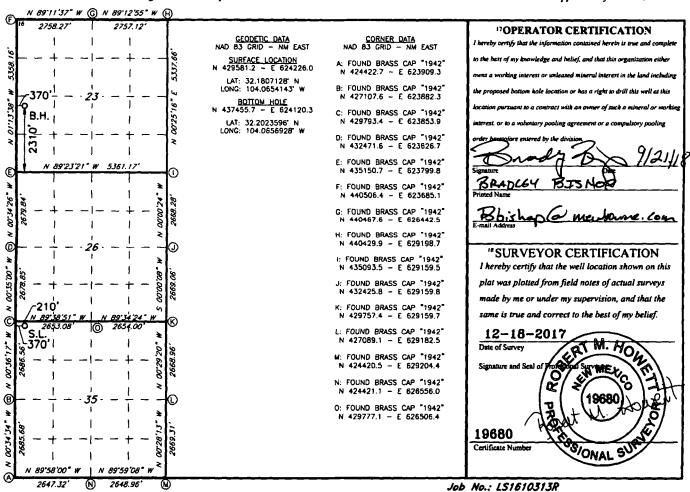

RECEIVED

☐ AMENDED REPORT

WELL LOCATION AND ACREAGE DEDICATION PLAT API Number <sup>2</sup> Pool Code 30-015-43938 98220 GAS Wolfcand 6 Well Number RUSTLER BREAKS 26/23 W2ML FEE COM 709 1H OGRID NO. 8 Operator Name 9 Elevation 14794 MEWBOURNE OIL COMPANY 2969' <sup>10</sup> Surface Location

| UL or lot no.                                                            | Section | Township | Range | Lot ldn | Feet from the | North/South line | Feet From the | East/West line | County |  |  |
|--------------------------------------------------------------------------|---------|----------|-------|---------|---------------|------------------|---------------|----------------|--------|--|--|
| D                                                                        | 35      | 24S      | 28E   |         | 210           | NORTH            | 370           | WEST           | EDDY   |  |  |
| " Bottom Hole Location If Different From Surface                         |         |          |       |         |               |                  |               |                |        |  |  |
| UL or lot no.                                                            | Section | Township | Range | Lot Idn | Feet from the | North/South line | Feet from the | East/West line | County |  |  |
| _ L _                                                                    | 23      | 24S      | 28E   |         | 2310          | SOUTH            | 370           | WEST           | EDDY   |  |  |
| 12 Dedicated Acres 13 Joint or Infill 14 Consolidation Code 15 Order No. |         |          |       |         |               |                  |               |                |        |  |  |
| 480                                                                      | 1       |          |       |         |               |                  |               |                |        |  |  |