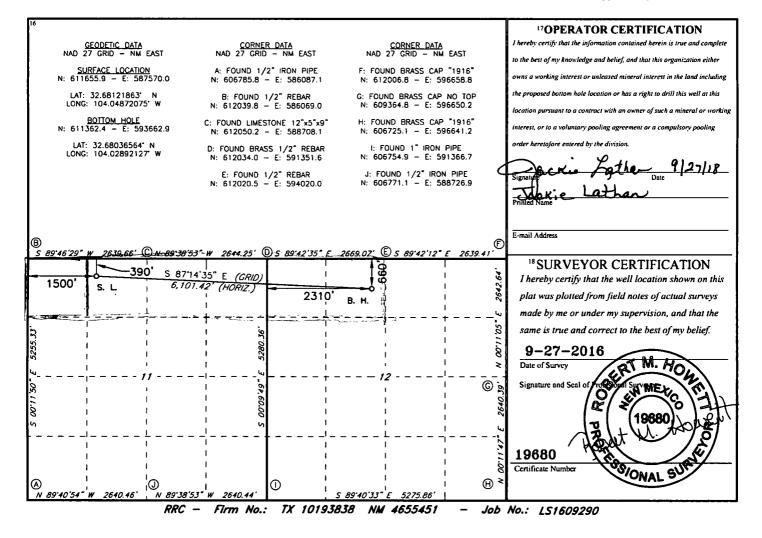

AMENDED REPORT

|                    |            | V                             | VELL LO                         | OCATIO                  | N AND ACR               | EAGE DEDIC       | ATION PLAT    | Г              |             |  |
|--------------------|------------|-------------------------------|---------------------------------|-------------------------|-------------------------|------------------|---------------|----------------|-------------|--|
| i API Number       |            |                               |                                 | 2 Pool Code 3 Pool Name |                         |                  |               |                |             |  |
| 30-0               | 13939      |                               | 60660 Turkey Track; Bone Spring |                         |                         |                  |               |                |             |  |
| 4Property Co       |            |                               | 5 Property Name L Well Number   |                         |                         |                  |               |                |             |  |
| 31705              | 55         | SAPPHIRE 11/12 B2CC STATE COM |                                 |                         |                         |                  |               |                | 1H          |  |
| 7OGRID             | NO.        |                               |                                 | 8 Operator Name         |                         |                  |               |                | 9 Elevation |  |
| 1474               | Y I        |                               |                                 | MEWBOURNE OIL COMPANY   |                         |                  |               |                | 3361'       |  |
|                    | •          |                               |                                 |                         | <sup>10</sup> Surface I | Location         |               | -              |             |  |
| UL or lot no.      | Section    | Township                      | Range                           | Lot Idn                 | Feet from the           | North/South line | Feet From the | East/West line | County      |  |
| С                  | 11         | 19S                           | 29E                             |                         | 390                     | NORTH            | 1500          | WEST           | EDDY        |  |
|                    |            |                               | " ]                             | Bottom H                | ole Location            | If Different Fro | om Surface    |                | ·           |  |
| UL or lot no.      | Section    | Township                      | Range                           | Lot Idn                 | Feet from the           | North/South line | Feet from the | East/West line | County      |  |
| C                  | 12         | 19S                           | 29E                             |                         | 660                     | NORTH            | 2310          | WEST           | EDDY        |  |
| 12 Dedicated Acres | s 13 Joint | or Infill 14 (                | Consolidation                   | Code 15 C               | Order No.               |                  |               |                | •           |  |
| 200                |            |                               |                                 |                         |                         |                  |               |                |             |  |