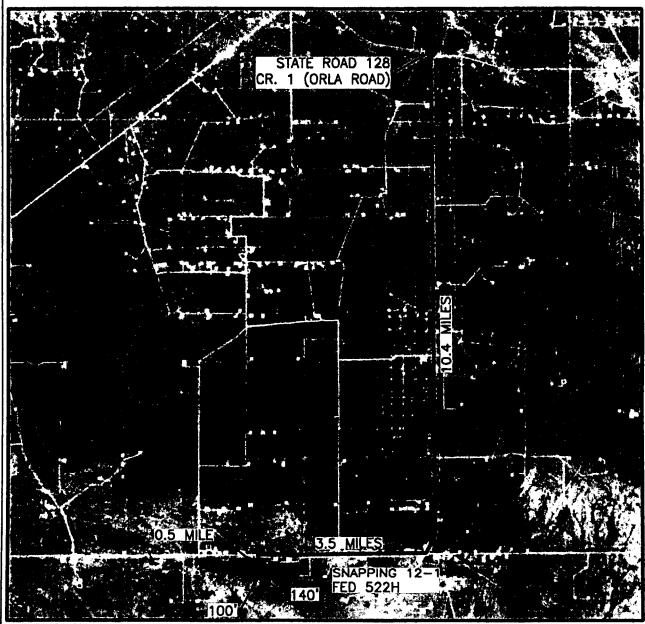

KZ 06/29/2018

010 50 100 200 SCALE 1" = 100'

DIRECTIONS TO LOCATION
FROM STATE ROAD 128 AND CR. 1 (ORLA ROAD) GO SOUTH ON CR.
1 10.4 MILES, TURN RIGHT ON CALICHE PIPELINE ROAD (ROSS ROAD)
AND CO WEST 3.5 MILES TO A PROPOSED ROAD SURVEY AND FOLLOW
FLAGS SOUTH 0.5 MILE TO A PROPOSED ROAD "T" AND GO EAST
100" TO THE SOUTHWEST PAD CORNER FOR SNAPPING TRANSMONAL
PAD 2, FOLLOW ROAD FLAGS EAST 140" THE SOUTHWEST PAD
CORNER FOR THIS LOCATION.