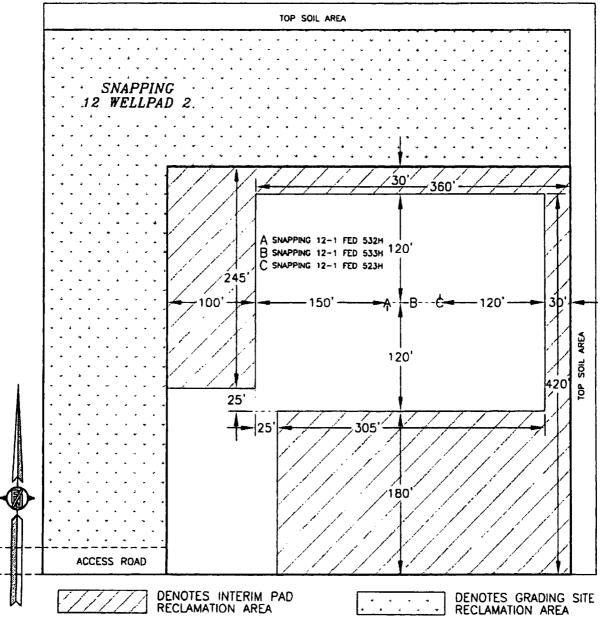

DEVON ENERGY PRODUCTION COMPANY, L.P.

SNAPPING 12-1 FED 522H

LOCATED 2325 FT. FROM THE NORTH LINE
AND 1820 FT. FROM THE WEST LINE OF
SECTION 12, TOWNSHIP 26 SOUTH,
RANGE 31 EAST, N.M.P.M.
EDDY COUNTY, STATE OF NEW MEXICO

JULY 19, 2018

SURVEY NO. 5394C

MADRON SURVEYING, INC. 35,22 32 CARLSBAD, NEW MEXICO

010 50 100 200 SCALE 1" = 100

2.360± ACRES INTERIM PAD RECLAMATION AREA
3.416± ACRES GRADING SITE RECLAMATION AREA
2.489± ACRES NON-RECLAIMED AREA
8.265± ACRES SNAPPING 12 WELLPAD 2