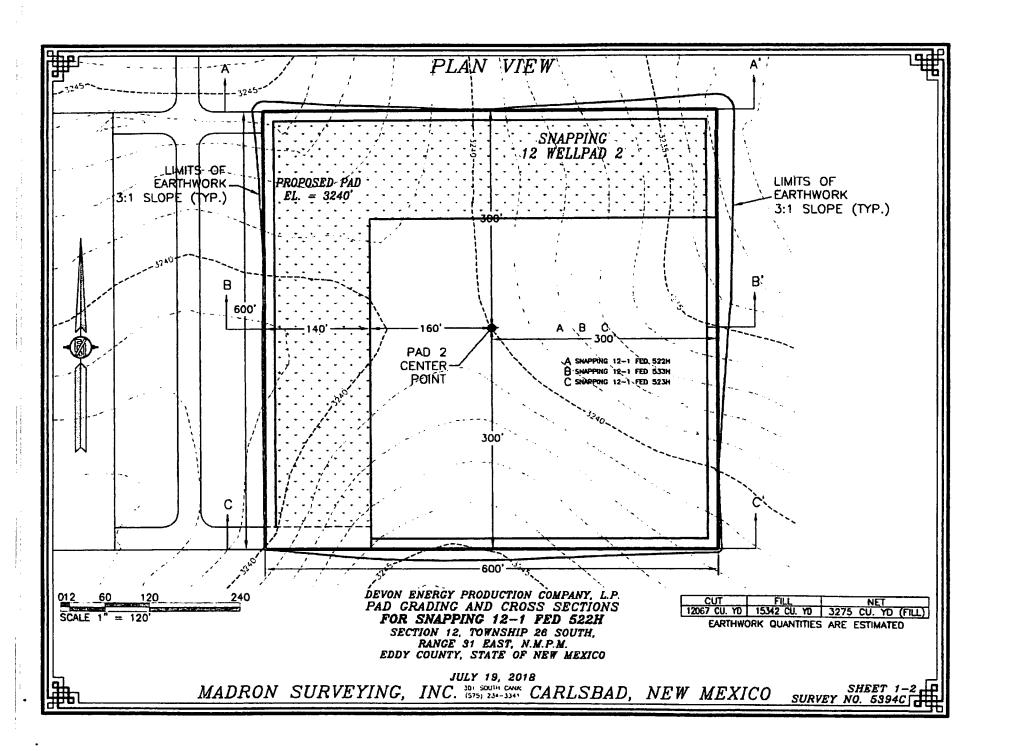

DEVON ENERGY PRODUCTION COMPANY, L.P.
SNAPPING 12-1 FED 522H

LOCATED 2325 FT. FROM THE NORTH LINE
AND 1820 FT. FROM THE WEST LINE OF
SECTION 12, TOWNSHIP 26 SOUTH,
RANGE 31 EAST, N.M.P.M.
EDDY COUNTY, STATE OF NEW MEXICO

JULY 19, 2018

SURVEY NO. 5394C

MADRON SURVEYING, INC. (515) 284-554 CARLSBAD, NEW MEXICO