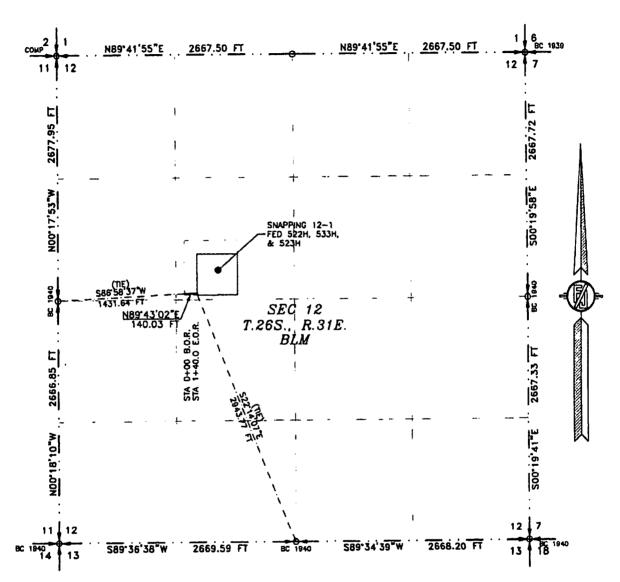

X AMENDED REPORT

WELL LOCATION AND ACREAGE DEDICATION PLAT

| 'API Number<br>30-015-44738 | <sup>1</sup> Pool Code<br>97860 | Fool Name Jennings; Bone Spring, West |  |  |  |  |  |
|-----------------------------|---------------------------------|---------------------------------------|--|--|--|--|--|
| Property Code 320804        | SNAPP                           | Well Number 522H                      |  |  |  |  |  |
| 'OGRID No. 6137             | DEVON ENERGY PRO                | Elevation 3238.3                      |  |  |  |  |  |

|                    |               |                  | -             |            | □ Surface            | Location               |                    |                        |                |
|--------------------|---------------|------------------|---------------|------------|----------------------|------------------------|--------------------|------------------------|----------------|
| UL or lot ao.<br>F | Section<br>12 | Township<br>26 S | Range<br>31 E | Lot ldn    | Feet from the 2325   | North/South line NORTH | Feet from the 1820 | East/West line<br>WEST | County<br>EDDY |
| <u></u> . L        | ···-          | <u> </u>         | " Bot         | tom Hol    | e Location I         | Different Fro          | m Surface          |                        |                |
| I. ur lat no.      | Section<br>1  | Township<br>26 S | Range<br>31 E | Lot Idn    | Feet from the<br>100 | North/South line NORTH | Feet from the 1320 | Easi/West line<br>WEST | County<br>EDDY |
| Dedicated Acres    | " Joint o     | r Intili " C     | onsolidation  | Code 11 Or | der No.              |                        |                    |                        |                |

DEVON ENERGY PRODUCTION COMPANY, L.P.

SNAPPING 12-1 FED 522H

LOCATED 2325 FT. FROM THE NORTH LINE
AND 1820 FT. FROM THE WEST LINE OF
SECTION 12, TOWNSHIP 26 SOUTH,
RANGE 31 EAST, N.M.P.M.
EDDY COUNTY, STATE OF NEW MEXICO