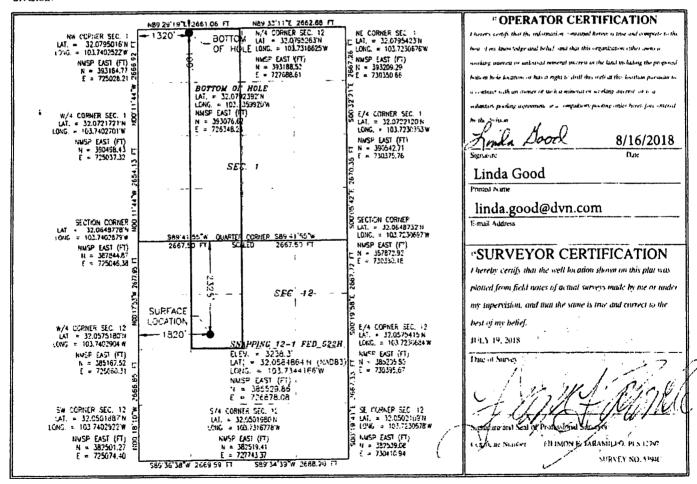

X AMENDED REPORT

WELL LOCATION AND ACREAGE DEDICATION PLAT

| 'API Number<br>30-015-44738 | <sup>1</sup> Pool Code<br>97860 | Fool Name Jennings; Bone Spring, West |  |  |  |  |  |
|-----------------------------|---------------------------------|---------------------------------------|--|--|--|--|--|
| Property Code 320804        | SNAPP                           | Well Number 522H                      |  |  |  |  |  |
| 'OGRID No. 6137             | DEVON ENERGY PRO                | Elevation 3238.3                      |  |  |  |  |  |

|                    |               |                  | -             |            | □ Surface            | Location               |                    |                        |                |
|--------------------|---------------|------------------|---------------|------------|----------------------|------------------------|--------------------|------------------------|----------------|
| UL or lot ao.<br>F | Section<br>12 | Township<br>26 S | Range<br>31 E | Lot ldn    | Feet from the 2325   | North/South line NORTH | Feet from the 1820 | East/West line<br>WEST | County<br>EDDY |
| <u></u> . L        | ···-          | <u> </u>         | " Bot         | tom Hol    | e Location I         | Different Fro          | m Surface          |                        |                |
| I. ur lat no.      | Section<br>1  | Township<br>26 S | Range<br>31 E | Lot Idn    | Feet from the<br>100 | North/South line NORTH | Feet from the 1320 | Easi/West line<br>WEST | County<br>EDDY |
| Dedicated Acres    | " Joint o     | r Intili " C     | onsolidation  | Code 11 Or | der No.              |                        |                    |                        |                |

No allowable will be assigned to this completion until all interests have been consolidated or a non-standard unit has been approved by the division.

| Inten                                            | t X                                | As Dril      | led          |                 |                       |                                     |                   |             |              |                  |                  |                |                |                     |
|--------------------------------------------------|------------------------------------|--------------|--------------|-----------------|-----------------------|-------------------------------------|-------------------|-------------|--------------|------------------|------------------|----------------|----------------|---------------------|
| API#                                             |                                    | 700          |              |                 |                       |                                     |                   |             |              |                  |                  |                |                |                     |
| Operator Name: Devon Energy Production Co., L.P. |                                    |              |              |                 | P.                    | Property Name:<br>Snapping 12-1 Fed |                   |             |              |                  |                  |                |                | Well Number<br>522H |
| Kick (                                           | Off Point                          | (KOP)        |              |                 |                       |                                     |                   |             |              |                  |                  |                |                |                     |
| UL<br>F                                          | UL Section Township Range Lot Feet |              |              |                 |                       | From N/S Feet NORTH 1320            |                   |             |              | From E/W<br>WEST |                  | County<br>EDDY |                |                     |
| Latitu                                           |                                    | I            | 1            | L               | Longitu<br>-103       |                                     | ·                 |             | 1            |                  |                  |                | NAD<br>83      |                     |
| First                                            | Take Poir                          | nt (FTP)     |              |                 |                       |                                     |                   |             |              |                  |                  |                |                |                     |
| UL<br>F                                          | Section 12                         | Township 26S | Range<br>31E | e Lot Feet 2339 |                       |                                     | From N/S<br>NORTH |             | Feet<br>1320 |                  | From E/W<br>WEST |                | County<br>EDDY |                     |
| Latitu<br>32.0                                   | ode<br>058454                      | ļ            | <u> </u>     |                 | 1 -                   | Longitude -103.736019 NAD 83        |                   |             |              |                  |                  |                | l .            |                     |
| Last T                                           | ake Poin                           | t (LTP)      |              |                 |                       |                                     |                   |             |              |                  |                  |                |                |                     |
| UL<br>D                                          | Section<br>1                       | Township 26S | Range<br>31E | Lot             | Feet<br>100           |                                     | m N/S<br>DRTH     | Feet<br>132 |              | From             |                  | Count          |                |                     |
|                                                  | Latitude Longi 32.079239 -103      |              |              |                 |                       | tude NAD 83                         |                   |             |              |                  |                  |                |                |                     |
| Is this                                          | s well the                         | defining v   | vell for th  | e Hori          | zontal S <sub>l</sub> | pacin                               | g Unit?           | [:          | ×            | ]                |                  |                |                |                     |
| ls this                                          | well an                            | infill well? |              |                 |                       |                                     |                   |             |              |                  |                  |                |                |                     |
|                                                  | ll is yes p<br>ng Unit.            | lease prov   | ide API if i | availat         | ole, Ope              | rator                               | Name              | and v       | vell n       | umbe             | r for I          | Definii        | ng well fo     | or Horizontal       |
| API#                                             |                                    |              |              |                 |                       |                                     |                   |             |              |                  |                  |                |                |                     |
| Ope                                              | rator Nar                          | ne:          | J            | <del></del>     |                       | Property Name:                      |                   |             |              |                  |                  |                | Well Number    |                     |
|                                                  |                                    |              | 182-28       |                 |                       |                                     |                   |             |              | ., <u></u> .     |                  |                |                |                     |

DEVON ENERGY PRODUCTION COMPANY, L.P.

SNAPPING 12-1 FED 522H

LOCATED 2325 FT. FROM THE NORTH LINE
AND 1820 FT. FROM THE WEST LINE OF
SECTION 12, TOWNSHIP 26 SOUTH,
RANGE 31 EAST, N.M.P.M.
EDDY COUNTY, STATE OF NEW MEXICO

JULY 19, 2018

SURVEY NO. 5394C

MADRON SURVEYING, INC. 35,22 32 CARLSBAD, NEW MEXICO

010 50 100 200 SCALE 1" = 100

2.360± ACRES INTERIM PAD RECLAMATION AREA
3.416± ACRES GRADING SITE RECLAMATION AREA
2.489± ACRES NON-RECLAIMED AREA
8.265± ACRES SNAPPING 12 WELLPAD 2