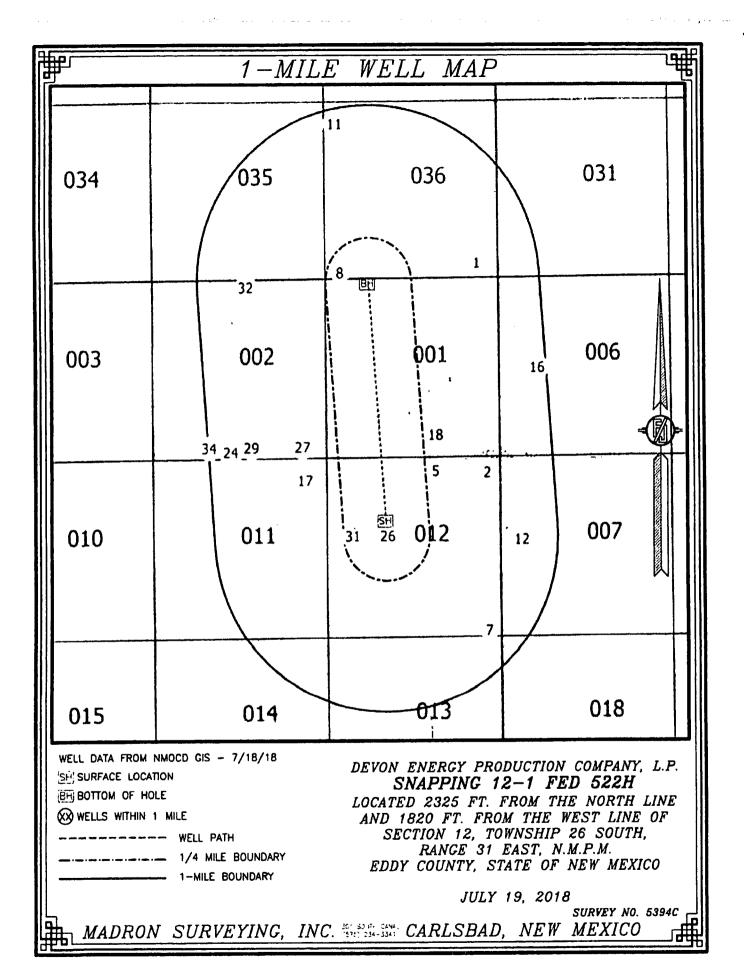

DEVON ENERGY PRODUCTION COMPANY, L.P.

SNAPPING 12-1 FED 522H

LOCATED 2325 FT. FROM THE NORTH LINE
AND 1820 FT. FROM THE WEST LINE OF
SECTION 12, TOWNSHIP 26 SOUTH,
RANGE 31 EAST, N.M.P.M.
EDDY COUNTY, STATE OF NEW MEXICO

JULY 19, 2018

SURVEY NO. 5394C

MADRON SURVEYING, INC. 35,22 32 CARLSBAD, NEW MEXICO

010 50 100 200 SCALE 1" = 100

2.360± ACRES INTERIM PAD RECLAMATION AREA
3.416± ACRES GRADING SITE RECLAMATION AREA
2.489± ACRES NON-RECLAIMED AREA
8.265± ACRES SNAPPING 12 WELLPAD 2