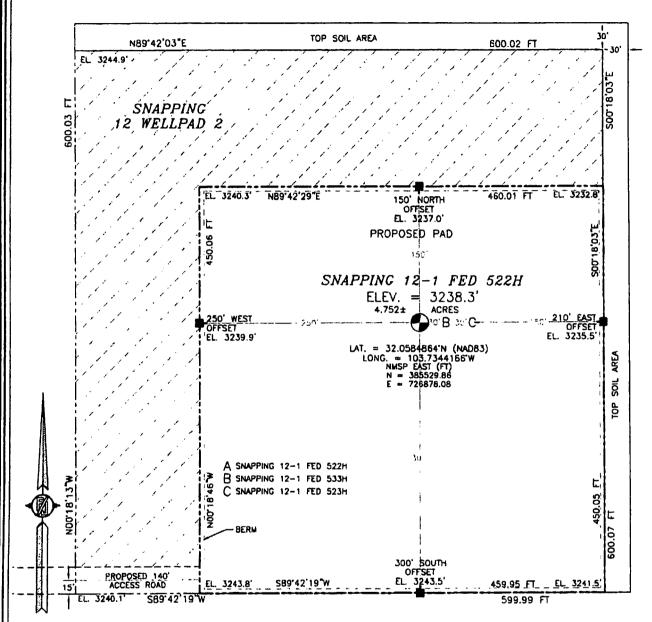

DEVON ENERGY PRODUCTION COMPANY, L.P.

SNAPPING 12-1 FED 522H

LOCATED 2325 FT. FROM THE NORTH LINE
AND 1820 FT. FROM THE WEST LINE OF
SECTION 12, TOWNSHIP 26 SOUTH,
RANGE 31 EAST, N.M.P.M.
EDDY COUNTY, STATE OF NEW MEXICO

JULY 19, 2018

SURVEY NO. 5394C

MADRON SURVEYING, INC. 35,22 32 CARLSBAD, NEW MEXICO

010 50 100 200 SCALE 1" = 100

2.360± ACRES INTERIM PAD RECLAMATION AREA
3.416± ACRES GRADING SITE RECLAMATION AREA
2.489± ACRES NON-RECLAIMED AREA
8.265± ACRES SNAPPING 12 WELLPAD 2

JULY 19, 2018

SURVEY NO. 5394C

MADRON SURVEYING, INC. (515) 284-554 CARLSBAD, NEW MEXICO