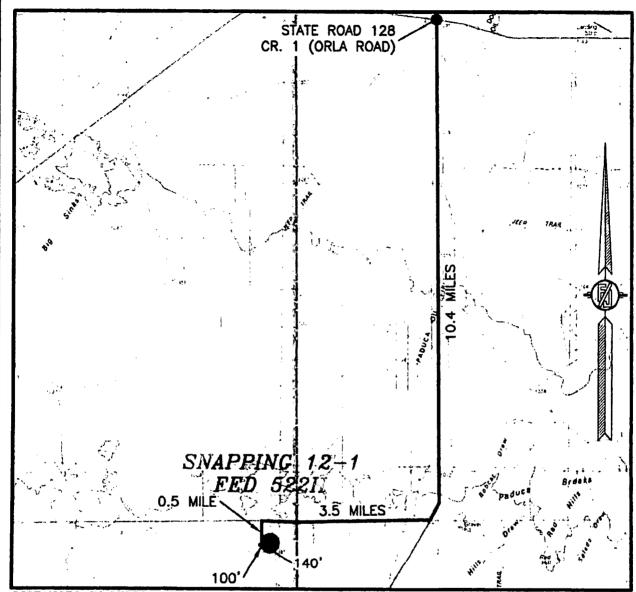

KZ 06/29/2018

010 50 100 200 SCALE 1" = 100'

DIRECTIONS TO LOCATION
FROM STATE ROAD 128 AND CR. 1 (ORLA ROAD) GO SOUTH ON CR.
1 10.4 MILES, TURN RIGHT ON CALICHE PIPELINE ROAD (ROSS ROAD)
AND CO WEST 3.5 MILES TO A PROPOSED ROAD SURVEY AND FOLLOW
FLAGS SOUTH 0.5 MILE TO A PROPOSED ROAD "T" AND GO EAST
100" TO THE SOUTHWEST PAD CORNER FOR SNAPPING TRANSMONAL
PAD 2, FOLLOW ROAD FLAGS EAST 140" THE SOUTHWEST PAD
CORNER FOR THIS LOCATION.