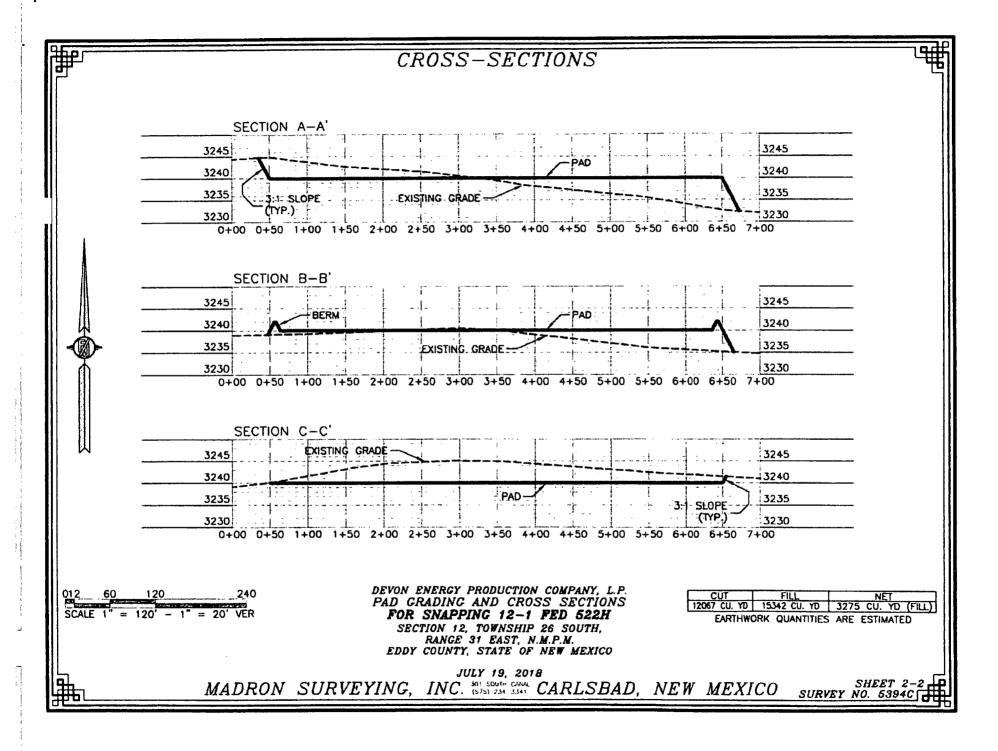

DEVON ENERGY PRODUCTION COMPANY, L.P.
SNAPPING 12-1 FED 522H

LOCATED 2325 FT. FROM THE NORTH LINE
AND 1820 FT. FROM THE WEST LINE OF
SECTION 12, TOWNSHIP 26 SOUTH,
RANGE 31 EAST, N.M.P.M.
EDDY COUNTY, STATE OF NEW MEXICO

JULY 19, 2018

SURVEY NO. 5394C

MADRON SURVEYING, INC. (515) 284-554 CARLSBAD, NEW MEXICO