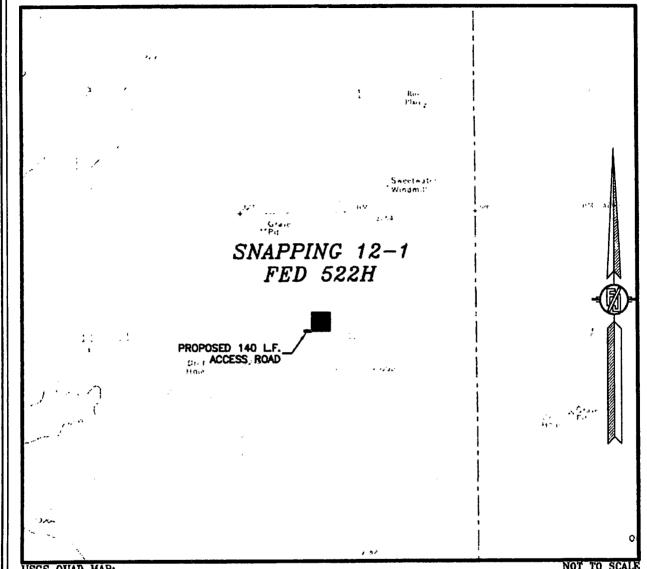

### SECTION 12, TOWNSHIP 26 SOUTH, RANGE 31 EAST, N.M.P.M. EDDY COUNTY, STATE OF NEW MEXICO LOCATION VERIFICATION MAP

USGS QUAD MAP: PADUCA BREAKS WEST

NOT TO SCALE

DEVON ENERGY PRODUCTION COMPANY, L.P. SNAPPING 12-1 FED 522H LOCATED 2325 FT. FROM THE NORTH LINE AND 1820 FT. FROM THE WEST LINE OF SECTION 12, TOWNSHIP 26 SOUTH. RANGE 31 EAST, N.M.P.M. EDDY COUNTY, STATE OF NEW MEXICO

KZ 06/29/2018

010 50 100 200 SCALE 1" = 100'

DIRECTIONS TO LOCATION
FROM STATE ROAD 128 AND CR. 1 (ORLA ROAD) GO SOUTH ON CR.
1 10.4 MILES, TURN RIGHT ON CALICHE PIPELINE ROAD (ROSS ROAD)
AND CO WEST 3.5 MILES TO A PROPOSED ROAD SURVEY AND FOLLOW
FLAGS SOUTH 0.5 MILE TO A PROPOSED ROAD "T" AND GO EAST
100" TO THE SOUTHWEST PAD CORNER FOR SNAPPING TRANSMONAL
PAD 2, FOLLOW ROAD FLAGS EAST 140" THE SOUTHWEST PAD
CORNER FOR THIS LOCATION.