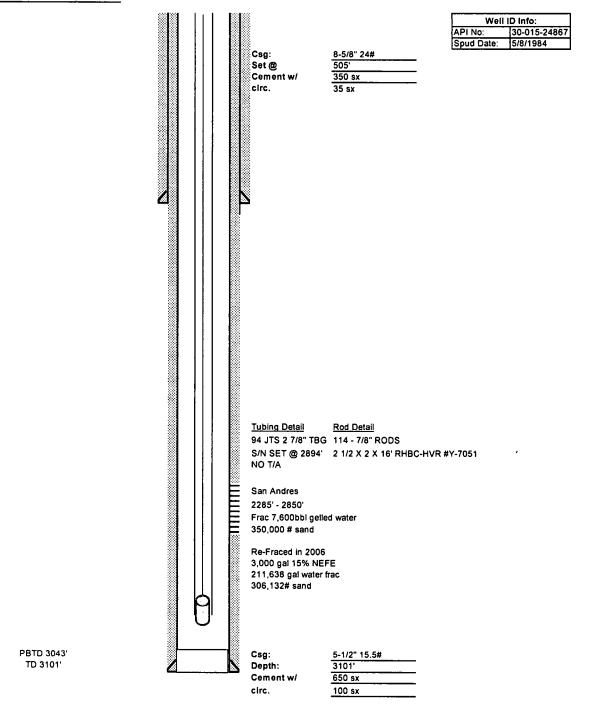

|                                                                                                                | TITL                                   | E <u>_7</u> A             | TT Mg-                                |                      | DATE 10-10-10                        |  |

46707

.

.

#### Collier State #13



32.8173294 -104.1**5**74631

.

.

PBTD 3043

TD 3101'

**Collier State #13** 



46707

4

٠

## **CONDITIONS FOR PLUGGING AND ABANDONMENT**

### District II / Artesia N.M.

The following is a guide or checklist in preparation of a plugging program, this is not all inclusive and care must be exercised in establishing special plugging programs in unique and unusual cases, Notify NMOCD District Office II at (575)-748-1283 at least 24 hours before beginning work.

- 1. A notice of intent to plug and abandon a wellbore is required to be approved before plugging operations are conducted. A cement evaluation tool is required in order to ensure isolation of producing formations, protection of water and correlative rights. A cement bond log or other accepted cement evaluation tool is to be prov