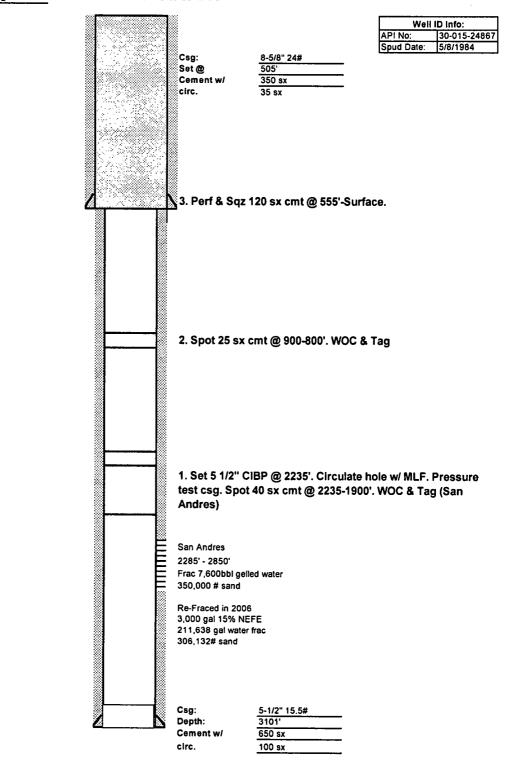

|                                                                                                                | TITL                                   | E <u>_7</u> A             | TT Mg-                                |                      | DATE 10-10-10                        |  |

46707

.

.

#### Collier State #13



32.8173294 -104.1**5**74631

.

.

PBTD 3043

TD 3101'

**Collier State #13** 



46707

4

٠

## **CONDITIONS FOR PLUGGING AND ABANDONMENT**

### District II / Artesia N.M.

The following is a guide or checklist in preparation of a plugging program, this is not all inclusive and care must be exercised in establishing special plugging programs in unique and unusual cases, Notify NMOCD District Office II at (575)-748-1283 at least 24 hours before beginning work.

- 1. A notice of intent to plug and abandon a wellbore is required to be approved before plugging operations are conducted. A cement evaluation tool is required in order to ensure isolation of producing formations, protection of water and correlative rights. A cement bond log or other accepted cement evaluation tool is to be provided to the division for evaluation if one has not been previously run or if the w