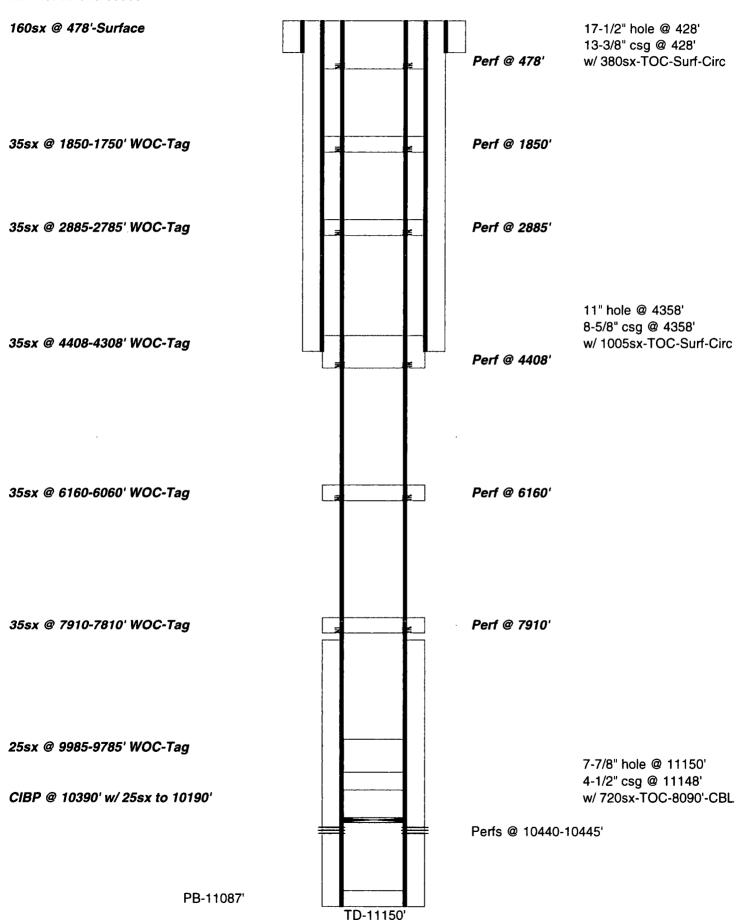

| s will be utilized  ease Date:  The Plants of the best of my knowled  Sr. Regulatory Advis  Idress:  david stewart | DISTRICT  ge and belief.  orDAT  @oxy.com PHO | RECEIVED  SEP 2 8 2018  CT II-ARTESIA O.C.D.  [NTERI ] 0 - 9 - 19  E 9 25 [18]  NE: 432-685-5717 |

OXY USA WTP LP - Proposed OXY Bay State #2 API No. 30-015-30903



OXY USA WTP LP - Current OXY Bay State #2 API No. 30-015-30903



## CONDITIONS FOR PLUGGING AND ABANDONMENT

## District II / Artesia N.M.

The following is a guide or checklist in preparation of a plugging program, this is not all inclusive and care must be exercised in establishing special plugging programs in unique and unusual cases, Notify NMOCD District Office II at (575)-748-1283 at least 24 hours before beginning work.

- A notice of intent to plug and abandon a wellbore is required to be approved before plugging
  operations are conducted. A cement evaluation tool is required in order to ensure isolation of
  producing formations, protection of water and correlative rights. A cement bond log or other
  accepted cement evaluation tool is to be provided to the division for evalua