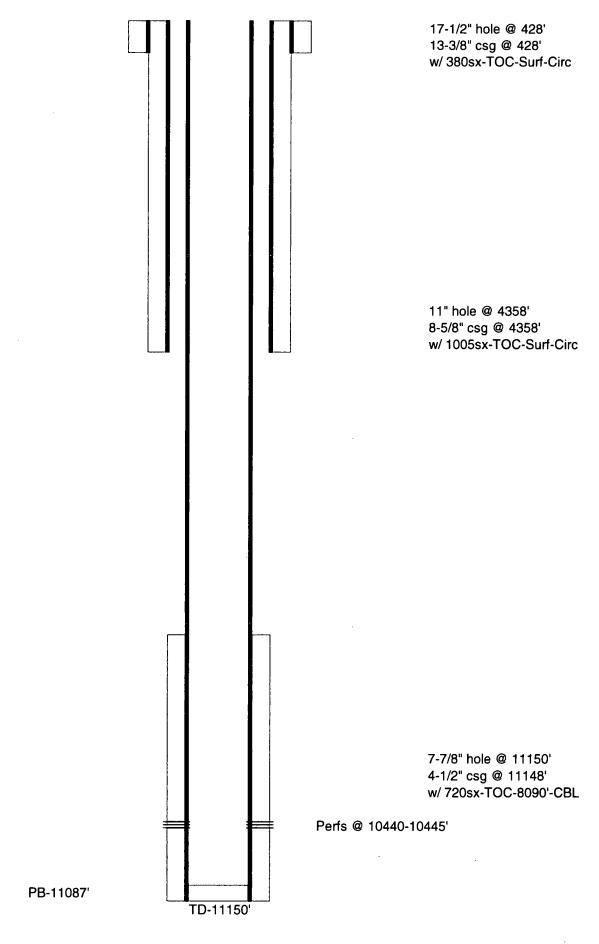

| s will be utilized  ease Date:  The Plants of the best of my knowled  Sr. Regulatory Advis  Idress:  david stewart | DISTRICT  ge and belief.  orDAT  @oxy.com PHO | RECEIVED  SEP 2 8 2018  CT II-ARTESIA O.C.D.  [NTERI ] 0 - 9 - 19  E 9 25 [18]  NE: 432-685-5717 |

OXY USA WTP LP - Proposed OXY Bay State #2 API No. 30-015-30903



OXY USA WTP LP - Current OXY Bay State #2 API No. 30-015-30903



## CONDITIONS FOR PLUGGING AND ABANDONMENT

## District II / Artesia N.M.

The following is a guide or checklist in preparation of a plugging program, this is not all inclusive and care must be exercised in establishing special plugging programs in unique and unusual cases, Notify NMOCD District Office II at (575)-748-1283 at least 24 hours before beginning work.

- A notice of intent to plug and abandon a wellbore is required to be approved before plugging
  operations are conducted. A cement evaluation tool is required in order to ensure isolation of
  producing formations, protection of water and correlative rights. A cement bond log or other
  accepted cement evaluation tool is to be provided to the division for evaluation if one has not
  been previously run or if the well did not h