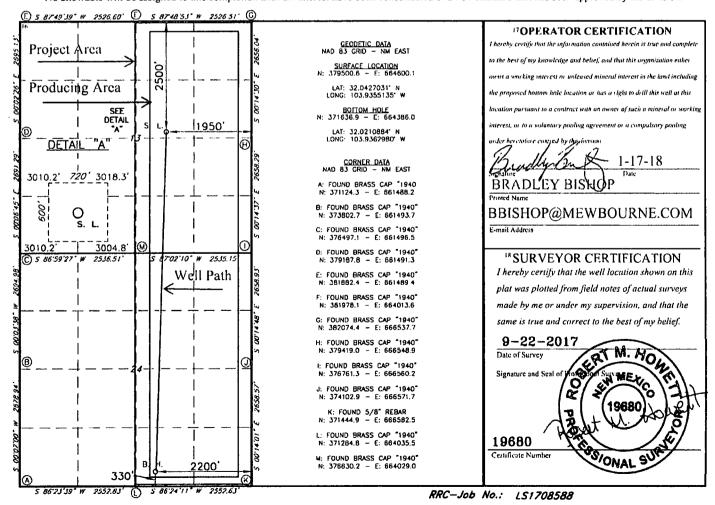

## RECEIVED

WELL LOCATION AND ACREAGE DEDICATION PLAT API Number 2 Pool Code 3 Pool Name 30.015.45328 PURPLE SAGE WOLFCAMP 98220 5 Property Name 6 Well Number FULLER 13/24 W2JO FEDERAL COM 1H 9 Elevation OGRID NO 8 Operator Name MEWBOURNE OIL COMPANY 3015 14744

|                    |          |              |                       |          | 10 Surface    | Location         |               |                |        |
|--------------------|----------|--------------|-----------------------|----------|---------------|------------------|---------------|----------------|--------|
| UL or lot no.      | Section  | Township     | Range                 | Loi (dn  | Feet from the | North/South line | Feet From the | East/West line | County |
| G                  | 13       | 26S          | 29E                   |          | 2500          | NORTH            | 1950          | EAST           | EDDY   |
|                    |          |              | 11                    | Bottom H | lole Location | If Different Fro | m Surface     |                | ,      |
| UL or lot no.      | Section  | Township     | Range                 | Lot Idn  | Feet from the | North/South line | Feet from the | East/West line | County |
| 0                  | 24       | 26S          | 29E                   |          | 330           | SOUTH            | 2200          | EAST           | EDDY   |
| 12 Dedicated Acres | 13 Joint | or Infill 14 | 14 Consolidation Code |          | 15 Order No.  |                  |               |                |        |
| 640                |          |              |                       |          |               |                  |               |                |        |