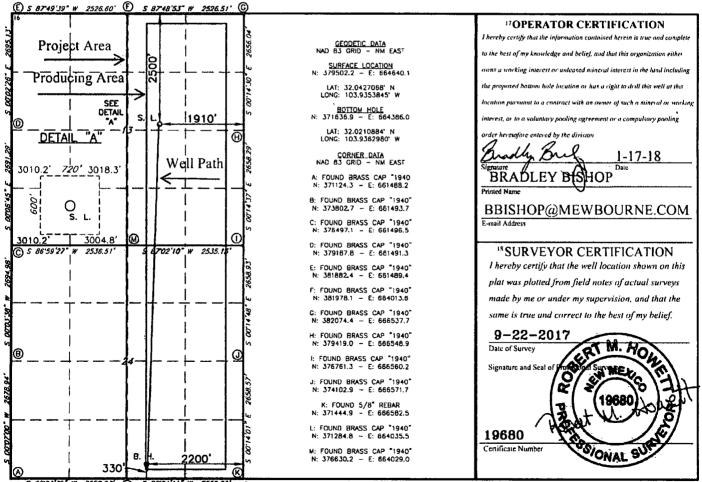

Form C-102 Revised August 1, 2011 Submit one copy to appropriate District Office

AMENDED REPORT

|                                 |           | ν              | VELL L        | OCATIO                                  | N AND ACF                      | REAGE DEDIC                                    | ATION PLA     | Т                 |                        |
|---------------------------------|-----------|----------------|---------------|-----------------------------------------|--------------------------------|------------------------------------------------|---------------|-------------------|------------------------|
| 30-015-45329                    |           |                |               | <sup>2</sup> Pool Code<br>98220         |                                | <sup>3 Pool Name</sup><br>PURPLE SAGE WOLFCAMP |               |                   |                        |
|                                 |           |                |               |                                         |                                |                                                |               |                   |                        |
| AProperty Code<br>322725        |           | F              | ULLER         | <sup>5 Property N</sup><br>13/24 W1J    | werty Name<br>WIJO FEDERAL COM |                                                |               | Well Number<br>2H |                        |
| <sup>7</sup> Ogrid no.<br>14744 |           |                |               | *Operator Name<br>MEWBOURNE OIL COMPANY |                                |                                                |               | 9                 | Elevation <b>3015'</b> |
|                                 |           |                |               |                                         | <sup>10</sup> Surface          | Location                                       |               |                   |                        |
| UL or lot no.                   | Section   | Township       | Range         | Lot Idn                                 | Feet from the                  | North/South line                               | Feet From the | East/West line    | County                 |
| G                               | 13        | 26S            | 29E           |                                         | 2500                           | NORTH                                          | 1910          | EAST              | EDDY                   |
|                                 |           |                | "             | Bottom H                                | lole Location                  | If Different Fro                               | om Surface    |                   |                        |
| UL or lot no.                   | Section   | Township       | Range         | Lot Idn                                 | Feet from the                  | North/South line                               | Feet from the | Fast/West line    | County                 |
| 0                               | 24        | 26S            | 29E           |                                         | 330                            | SOUTH                                          | 2200          | EAST              | EDDY                   |
| 12 Dedicated Acre               | s U Joint | or Infill 14 ( | Consolidation | Code 15 (                               | Order No.                      |                                                | <b>-</b>      |                   | •                      |
| 640                             |           |                |               |                                         |                                |                                                |               |                   |                        |

No allowable will be assigned to this completion until all interest have been consolidated or a non-standard unit has been approved by the division.

S 86 23 39 W 2552.83 () S 86 24 11 W 2552.63

RRC-Job No.: LS1708589