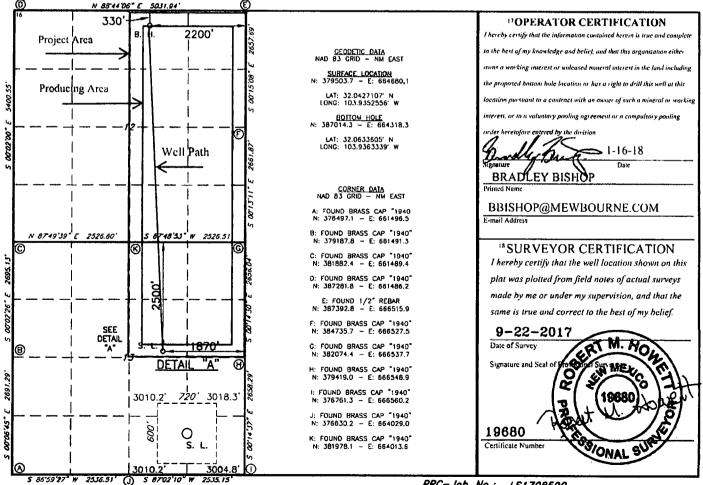

WELL LOCATION AND ACREAGE DEDICATION PLAT 30-015-45330 2 Pool Code Bool Name 98220 PURPLE SAGE WOLFCAMP Baala6 5 Property Name Well Number FULLER 13/12 W2GB FEDERAL COM 3H OGRID NO 8 Operator Name 9 Elevation 14744 MEWBOURNE OIL COMPANY 3016 <sup>10</sup> Surface Location UL or lot no. Township Lot Idn North/South line Section Feet from the Range Feet From the East/West line County G 13 26S 29E 2500 NORTH 1870 EAST EDDY "Bottom Hole Location If Different From Surface UL or lot no Section Township Lot Idn Feet from the North/South line East/West line Range Fect from the County 12 26S 29E NORTH B 330 2200 EAST EDDY 12 Dedicated Acres 13 Joint or Infill 14 Consolidation Code 15 Order No. 480