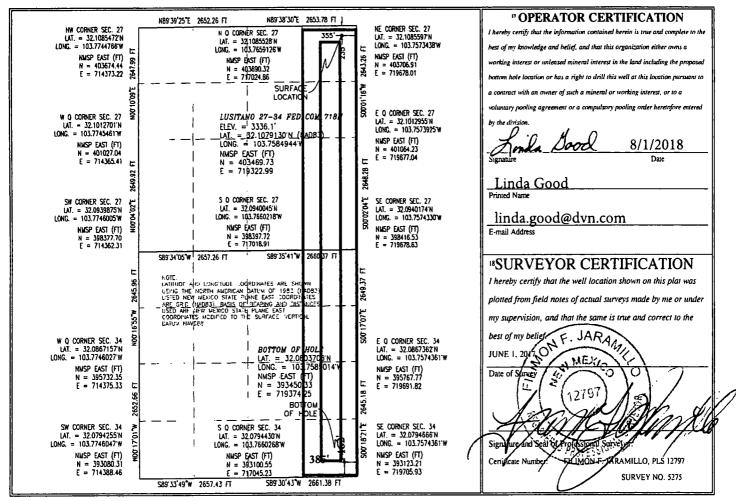

Form C-102 Revised August 1, 2011 Submit one copy to appropriate District Office

X AMENDED REPORT

WELL LOCATION AND ACREAGE DEDICATION PLAT

| (             |                        |                          |        |  |  |  |  |
|---------------|------------------------|--------------------------|--------|--|--|--|--|
| API Number    | <sup>2</sup> Pool Code | <sup>3</sup> Pool Name   |        |  |  |  |  |
| 30-015-44429  | 98220                  | Purple Sage; Wolfcamp    |        |  |  |  |  |
| Property Code | ' Pı                   | <sup>6</sup> Well Number |        |  |  |  |  |
| 319562        | LUSITANO               | 718H                     |        |  |  |  |  |
| OGRID No.     | '0                     | ° Elevation              |        |  |  |  |  |
| 6137          | DEVON ENERGY PRO       | ODUCTION COMPANY, L.P.   | 3336.1 |  |  |  |  |

Surface Location

| UL or lot no. | Section | Township | Range | Lot Idn | Feet from the | North/South line | Feet from the | East/West line | County |
|---------------|---------|----------|-------|---------|---------------|------------------|---------------|----------------|--------|
| A             | 27      | 25 S     | 31 E  |         | 235           | NORTH            | 355           | EAST           | EDDY   |
|               |         |          |       |         |               |                  |               |                |        |

"Bottom Hole Location If Different From Surface

| UL or lot no.                                                            | Section 34 | Township<br>25 S | Range<br>31 E | Lot Idn | Feet from the 462 | North/South line SOUTH | Feet from the 385 | East/West line<br>EAST | County<br>EDDY |
|--------------------------------------------------------------------------|------------|------------------|---------------|---------|-------------------|------------------------|-------------------|------------------------|----------------|
| 13 Dedicated Acres 13 Joint or Infill 14 Consolidation Code 15 Order No. |            |                  |               |         |                   |                        |                   |                        |                |
| 320                                                                      |            |                  |               |         |                   |                        |                   |                        |                |

No allowable will be assigned to this completion until all interests have been consolidated or a non-standard unit has been approved by the division.

PP: 120 FNL, 419 FEL, Sec 27-T25S-R31E

Project Area: