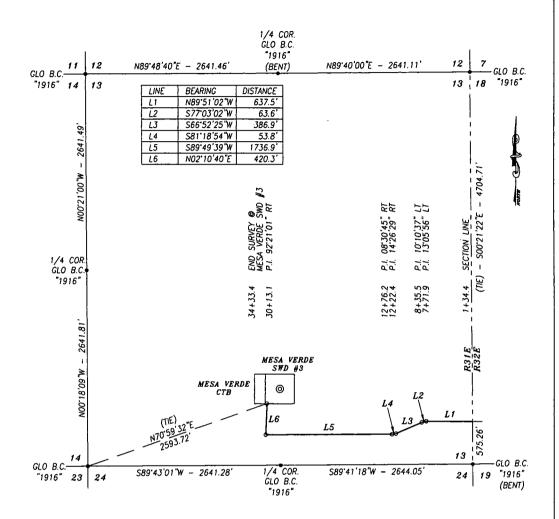

## EXISTING ROAD PLAT MESQUITE SWD

AN EXISTING ROAD FROM AN EXISTING ROAD TO THE MESA VERDE SWD #3 IN SECTION 13, TOWNSHIP 24 SOUTH, RANGE 32 EAST, N.M.P.M., EDDY COUNTY, NEW MEXICO.

## **DESCRIPTION**

A STRIP OF LAND 30.0 FEET WIDE AND 3299.0 FEET OR 208.08 RODS OR 0.650 MILES IN LENGTH CROSSING FEE LAND IN SECTION 13, TOWNSHIP 24 SOUTH, RANGE 31 EAST, EDDY COUNTY, NEW MEXICO AND BEING 15.0 FEET LEFT AND 15.0 FEET RIGHT OF THE ABOVE PLATTED CENTERLINE SURVEY.

## **MESQUITE SWD**

SURVEY OF A PROPOSED ACCESS ROAD LOCATED IN SECTION 13, TOWNSHIP 24 SOUTH, RANGE 31 EAST, NMPM, EDDY COUNTY, NEW MEXICO

| SURVEY DATE: APRIL 8, 2018    |              |
|-------------------------------|--------------|
| DRAFTING DATE: APRIL 10, 2018 | PAGE 2 OF 2  |
| APPROVED BY: CH DRAWN BY: JH  | FILE: 18-357 |