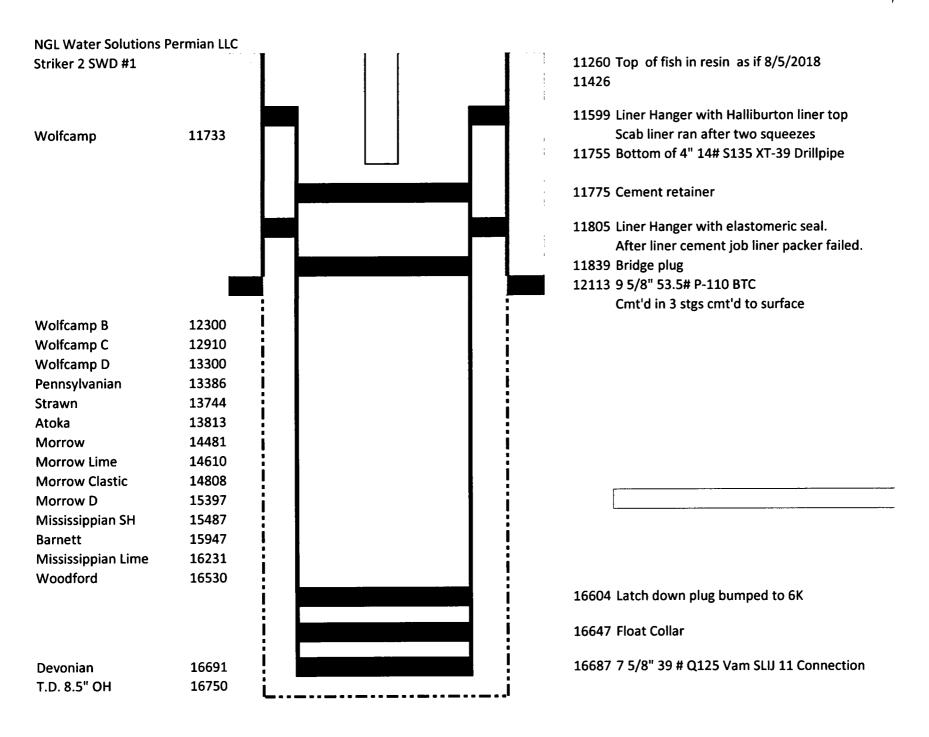

| Submit I Copy To Appropriate District                                                                                                                                                                                                                                                                                                                                                                                                                                                                                                                                                            | State of New Me                                                                                                                                                                                                                                                                                                                                                                                                                                                                                                                                                                                                                                                                                                                                                                                                                                                                                                                                                                                                                                                                                                                                                                                                                                                                                                                                                                                                                                                                                                                                                                                                                                                                                                                                                                                                                                                                                                                                                                                                                                                                                                                | Red                                                                                                                                                                                                                                                                                                                                                                                                                                                                                                                                                                                                                                                                                                                                                                                                                                                                                                                                                                                                                                                                                                                                                                                                                                                                                                                                                                                                                                                                                                                                                                                                                                                                                                                                                                                                                                                                                                                                                                                                                                                                                                                           | ceived 8/07/2018                                                                                                                                                                                                                                 |           |  |  |
|--------------------------------------------------------------------------------------------------------------------------------------------------------------------------------------------------------------------------------------------------------------------------------------------------------------------------------------------------------------------------------------------------------------------------------------------------------------------------------------------------------------------------------------------------------------------------------------------------|--------------------------------------------------------------------------------------------------------------------------------------------------------------------------------------------------------------------------------------------------------------------------------------------------------------------------------------------------------------------------------------------------------------------------------------------------------------------------------------------------------------------------------------------------------------------------------------------------------------------------------------------------------------------------------------------------------------------------------------------------------------------------------------------------------------------------------------------------------------------------------------------------------------------------------------------------------------------------------------------------------------------------------------------------------------------------------------------------------------------------------------------------------------------------------------------------------------------------------------------------------------------------------------------------------------------------------------------------------------------------------------------------------------------------------------------------------------------------------------------------------------------------------------------------------------------------------------------------------------------------------------------------------------------------------------------------------------------------------------------------------------------------------------------------------------------------------------------------------------------------------------------------------------------------------------------------------------------------------------------------------------------------------------------------------------------------------------------------------------------------------|-------------------------------------------------------------------------------------------------------------------------------------------------------------------------------------------------------------------------------------------------------------------------------------------------------------------------------------------------------------------------------------------------------------------------------------------------------------------------------------------------------------------------------------------------------------------------------------------------------------------------------------------------------------------------------------------------------------------------------------------------------------------------------------------------------------------------------------------------------------------------------------------------------------------------------------------------------------------------------------------------------------------------------------------------------------------------------------------------------------------------------------------------------------------------------------------------------------------------------------------------------------------------------------------------------------------------------------------------------------------------------------------------------------------------------------------------------------------------------------------------------------------------------------------------------------------------------------------------------------------------------------------------------------------------------------------------------------------------------------------------------------------------------------------------------------------------------------------------------------------------------------------------------------------------------------------------------------------------------------------------------------------------------------------------------------------------------------------------------------------------------|--------------------------------------------------------------------------------------------------------------------------------------------------------------------------------------------------------------------------------------------------|-----------|--|--|
| Office                                                                                                                                                                                                                                                                                                                                                                                                                                                                                                                                                                                           | Energy, Minerals and Natu                                                                                                                                                                                                                                                                                                                                                                                                                                                                                                                                                                                                                                                                                                                                                                                                                                                                                                                                                                                                                                                                                                                                                                                                                                                                                                                                                                                                                                                                                                                                                                                                                                                                                                                                                                                                                                                                                                                                                                                                                                                                                                      |                                                                                                                                                                                                                                                                                                                                                                                                                                                                                                                                                                                                                                                                                                                                                                                                                                                                                                                                                                                                                                                                                                                                                                                                                                                                                                                                                                                                                                                                                                                                                                                                                                                                                                                                                                                                                                                                                                                                                                                                                                                                                                                               | Form C-10 AOCD Dist 2 Revised July 18, 20                                                                                                                                                                                                        |           |  |  |
| <u>District 1 – (575)</u> 393-6161<br>1625 N. French Dr., Hobbs, NM 88240                                                                                                                                                                                                                                                                                                                                                                                                                                                                                                                        | Energy, Minerals and Nati                                                                                                                                                                                                                                                                                                                                                                                                                                                                                                                                                                                                                                                                                                                                                                                                                                                                                                                                                                                                                                                                                                                                                                                                                                                                                                                                                                                                                                                                                                                                                                                                                                                                                                                                                                                                                                                                                                                                                                                                                                                                                                      | iai Nesources                                                                                                                                                                                                                                                                                                                                                                                                                                                                                                                                                                                                                                                                                                                                                                                                                                                                                                                                                                                                                                                                                                                                                                                                                                                                                                                                                                                                                                                                                                                                                                                                                                                                                                                                                                                                                                                                                                                                                                                                                                                                                                                 | WELL API NO.                                                                                                                                                                                                                                     | 13        |  |  |
| District II - (575) 748-1283                                                                                                                                                                                                                                                                                                                                                                                                                                                                                                                                                                     | OIL CONSERVATION                                                                                                                                                                                                                                                                                                                                                                                                                                                                                                                                                                                                                                                                                                                                                                                                                                                                                                                                                                                                                                                                                                                                                                                                                                                                                                                                                                                                                                                                                                                                                                                                                                                                                                                                                                                                                                                                                                                                                                                                                                                                                                               | 111 / 15 11 11 11                                                                                                                                                                                                                                                                                                                                                                                                                                                                                                                                                                                                                                                                                                                                                                                                                                                                                                                                                                                                                                                                                                                                                                                                                                                                                                                                                                                                                                                                                                                                                                                                                                                                                                                                                                                                                                                                                                                                                                                                                                                                                                             | 30-015-44416                                                                                                                                                                                                                                     |           |  |  |
| 811 S. First St., Artesia, NM 88210<br>District III - (505) 334-6178                                                                                                                                                                                                                                                                                                                                                                                                                                                                                                                             | 1220 South St. Fra                                                                                                                                                                                                                                                                                                                                                                                                                                                                                                                                                                                                                                                                                                                                                                                                                                                                                                                                                                                                                                                                                                                                                                                                                                                                                                                                                                                                                                                                                                                                                                                                                                                                                                                                                                                                                                                                                                                                                                                                                                                                                                             |                                                                                                                                                                                                                                                                                                                                                                                                                                                                                                                                                                                                                                                                                                                                                                                                                                                                                                                                                                                                                                                                                                                                                                                                                                                                                                                                                                                                                                                                                                                                                                                                                                                                                                                                                                                                                                                                                                                                                                                                                                                                                                                               | 5. Indicate Type of Lease                                                                                                                                                                                                                        |           |  |  |
| 1000 Rio Brazos Rd., Aztec, NM 87410<br>District IV - (505) 476-3460                                                                                                                                                                                                                                                                                                                                                                                                                                                                                                                             | Santa Fe, NM 87                                                                                                                                                                                                                                                                                                                                                                                                                                                                                                                                                                                                                                                                                                                                                                                                                                                                                                                                                                                                                                                                                                                                                                                                                                                                                                                                                                                                                                                                                                                                                                                                                                                                                                                                                                                                                                                                                                                                                                                                                                                                                                                |                                                                                                                                                                                                                                                                                                                                                                                                                                                                                                                                                                                                                                                                                                                                                                                                                                                                                                                                                                                                                                                                                                                                                                                                                                                                                                                                                                                                                                                                                                                                                                                                                                                                                                                                                                                                                                                                                                                                                                                                                                                                                                                               | STATE FEE S  6. State Oil & Gas Lease No.                                                                                                                                                                                                        |           |  |  |
| 1220 S. St. Francis Dr., Santa Fe, NM<br>87505                                                                                                                                                                                                                                                                                                                                                                                                                                                                                                                                                   |                                                                                                                                                                                                                                                                                                                                                                                                                                                                                                                                                                                                                                                                                                                                                                                                                                                                                                                                                                                                                                                                                                                                                                                                                                                                                                                                                                                                                                                                                                                                                                                                                                                                                                                                                                                                                                                                                                                                                                                                                                                                                                                                |                                                                                                                                                                                                                                                                                                                                                                                                                                                                                                                                                                                                                                                                                                                                                                                                                                                                                                                                                                                                                                                                                                                                                                                                                                                                                                                                                                                                                                                                                                                                                                                                                                                                                                                                                                                                                                                                                                                                                                                                                                                                                                                               | o. State Oil & Gas Lease No.                                                                                                                                                                                                                     |           |  |  |
| (DO NOT USE THIS FORM FOR PROPO<br>DIFFERENT RESERVOIR. USE "APPLI                                                                                                                                                                                                                                                                                                                                                                                                                                                                                                                               | ICES AND REPORTS ON WELLS<br>SALS TO DRILL OR TO DEEPEN OR PL<br>CATION FOR PERMIT" (FORM C-101) FO                                                                                                                                                                                                                                                                                                                                                                                                                                                                                                                                                                                                                                                                                                                                                                                                                                                                                                                                                                                                                                                                                                                                                                                                                                                                                                                                                                                                                                                                                                                                                                                                                                                                                                                                                                                                                                                                                                                                                                                                                            | JG BACK TO A                                                                                                                                                                                                                                                                                                                                                                                                                                                                                                                                                                                                                                                                                                                                                                                                                                                                                                                                                                                                                                                                                                                                                                                                                                                                                                                                                                                                                                                                                                                                                                                                                                                                                                                                                                                                                                                                                                                                                                                                                                                                                                                  | <ol><li>Lease Name or Unit Agreement Name<br/>Striker 2 SWD</li></ol>                                                                                                                                                                            | ;         |  |  |
| PROPOSALS.)  1. Type of Well: Oil Well                                                                                                                                                                                                                                                                                                                                                                                                                                                                                                                                                           | Gas Well Other: Devonian                                                                                                                                                                                                                                                                                                                                                                                                                                                                                                                                                                                                                                                                                                                                                                                                                                                                                                                                                                                                                                                                                                                                                                                                                                                                                                                                                                                                                                                                                                                                                                                                                                                                                                                                                                                                                                                                                                                                                                                                                                                                                                       | niection                                                                                                                                                                                                                                                                                                                                                                                                                                                                                                                                                                                                                                                                                                                                                                                                                                                                                                                                                                                                                                                                                                                                                                                                                                                                                                                                                                                                                                                                                                                                                                                                                                                                                                                                                                                                                                                                                                                                                                                                                                                                                                                      | 8. Well Number #1                                                                                                                                                                                                                                | $\exists$ |  |  |
| 2. Name of Operator NGL Water Solutions Permian LL                                                                                                                                                                                                                                                                                                                                                                                                                                                                                                                                               |                                                                                                                                                                                                                                                                                                                                                                                                                                                                                                                                                                                                                                                                                                                                                                                                                                                                                                                                                                                                                                                                                                                                                                                                                                                                                                                                                                                                                                                                                                                                                                                                                                                                                                                                                                                                                                                                                                                                                                                                                                                                                                                                |                                                                                                                                                                                                                                                                                                                                                                                                                                                                                                                                                                                                                                                                                                                                                                                                                                                                                                                                                                                                                                                                                                                                                                                                                                                                                                                                                                                                                                                                                                                                                                                                                                                                                                                                                                                                                                                                                                                                                                                                                                                                                                                               | 9. OGRID Number 372338                                                                                                                                                                                                                           |           |  |  |
| 3. Address of Operator                                                                                                                                                                                                                                                                                                                                                                                                                                                                                                                                                                           |                                                                                                                                                                                                                                                                                                                                                                                                                                                                                                                                                                                                                                                                                                                                                                                                                                                                                                                                                                                                                                                                                                                                                                                                                                                                                                                                                                                                                                                                                                                                                                                                                                                                                                                                                                                                                                                                                                                                                                                                                                                                                                                                |                                                                                                                                                                                                                                                                                                                                                                                                                                                                                                                                                                                                                                                                                                                                                                                                                                                                                                                                                                                                                                                                                                                                                                                                                                                                                                                                                                                                                                                                                                                                                                                                                                                                                                                                                                                                                                                                                                                                                                                                                                                                                                                               | 10. Pool name or Wildcat                                                                                                                                                                                                                         | $\dashv$  |  |  |
| 1509 W Wall St, Ste 306, Midland                                                                                                                                                                                                                                                                                                                                                                                                                                                                                                                                                                 | , TX 79701                                                                                                                                                                                                                                                                                                                                                                                                                                                                                                                                                                                                                                                                                                                                                                                                                                                                                                                                                                                                                                                                                                                                                                                                                                                                                                                                                                                                                                                                                                                                                                                                                                                                                                                                                                                                                                                                                                                                                                                                                                                                                                                     |                                                                                                                                                                                                                                                                                                                                                                                                                                                                                                                                                                                                                                                                                                                                                                                                                                                                                                                                                                                                                                                                                                                                                                                                                                                                                                                                                                                                                                                                                                                                                                                                                                                                                                                                                                                                                                                                                                                                                                                                                                                                                                                               |                                                                                                                                                                                                                                                  |           |  |  |
| 4. Well Location                                                                                                                                                                                                                                                                                                                                                                                                                                                                                                                                                                                 |                                                                                                                                                                                                                                                                                                                                                                                                                                                                                                                                                                                                                                                                                                                                                                                                                                                                                                                                                                                                                                                                                                                                                                                                                                                                                                                                                                                                                                                                                                                                                                                                                                                                                                                                                                                                                                                                                                                                                                                                                                                                                                                                |                                                                                                                                                                                                                                                                                                                                                                                                                                                                                                                                                                                                                                                                                                                                                                                                                                                                                                                                                                                                                                                                                                                                                                                                                                                                                                                                                                                                                                                                                                                                                                                                                                                                                                                                                                                                                                                                                                                                                                                                                                                                                                                               |                                                                                                                                                                                                                                                  |           |  |  |
| Unit Letter_D_:10                                                                                                                                                                                                                                                                                                                                                                                                                                                                                                                                                                                |                                                                                                                                                                                                                                                                                                                                                                                                                                                                                                                                                                                                                                                                                                                                                                                                                                                                                                                                                                                                                                                                                                                                                                                                                                                                                                                                                                                                                                                                                                                                                                                                                                                                                                                                                                                                                                                                                                                                                                                                                                                                                                                                |                                                                                                                                                                                                                                                                                                                                                                                                                                                                                                                                                                                                                                                                                                                                                                                                                                                                                                                                                                                                                                                                                                                                                                                                                                                                                                                                                                                                                                                                                                                                                                                                                                                                                                                                                                                                                                                                                                                                                                                                                                                                                                                               |                                                                                                                                                                                                                                                  |           |  |  |
| Section 23                                                                                                                                                                                                                                                                                                                                                                                                                                                                                                                                                                                       | Township 24S Ra  11. Elevation (Show whether DR                                                                                                                                                                                                                                                                                                                                                                                                                                                                                                                                                                                                                                                                                                                                                                                                                                                                                                                                                                                                                                                                                                                                                                                                                                                                                                                                                                                                                                                                                                                                                                                                                                                                                                                                                                                                                                                                                                                                                                                                                                                                                | nge 31E                                                                                                                                                                                                                                                                                                                                                                                                                                                                                                                                                                                                                                                                                                                                                                                                                                                                                                                                                                                                                                                                                                                                                                                                                                                                                                                                                                                                                                                                                                                                                                                                                                                                                                                                                                                                                                                                                                                                                                                                                                                                                                                       | NMPM County Eddy                                                                                                                                                                                                                                 |           |  |  |
|                                                                                                                                                                                                                                                                                                                                                                                                                                                                                                                                                                                                  | 3564.62 GR                                                                                                                                                                                                                                                                                                                                                                                                                                                                                                                                                                                                                                                                                                                                                                                                                                                                                                                                                                                                                                                                                                                                                                                                                                                                                                                                                                                                                                                                                                                                                                                                                                                                                                                                                                                                                                                                                                                                                                                                                                                                                                                     | KKB, K1, GK, etc.)                                                                                                                                                                                                                                                                                                                                                                                                                                                                                                                                                                                                                                                                                                                                                                                                                                                                                                                                                                                                                                                                                                                                                                                                                                                                                                                                                                                                                                                                                                                                                                                                                                                                                                                                                                                                                                                                                                                                                                                                                                                                                                            |                                                                                                                                                                                                                                                  |           |  |  |
|                                                                                                                                                                                                                                                                                                                                                                                                                                                                                                                                                                                                  |                                                                                                                                                                                                                                                                                                                                                                                                                                                                                                                                                                                                                                                                                                                                                                                                                                                                                                                                                                                                                                                                                                                                                                                                                                                                                                                                                                                                                                                                                                                                                                                                                                                                                                                                                                                                                                                                                                                                                                                                                                                                                                                                |                                                                                                                                                                                                                                                                                                                                                                                                                                                                                                                                                                                                                                                                                                                                                                                                                                                                                                                                                                                                                                                                                                                                                                                                                                                                                                                                                                                                                                                                                                                                                                                                                                                                                                                                                                                                                                                                                                                                                                                                                                                                                                                               |                                                                                                                                                                                                                                                  |           |  |  |
| 12. Check A                                                                                                                                                                                                                                                                                                                                                                                                                                                                                                                                                                                      | Appropriate Box to Indicate N                                                                                                                                                                                                                                                                                                                                                                                                                                                                                                                                                                                                                                                                                                                                                                                                                                                                                                                                                                                                                                                                                                                                                                                                                                                                                                                                                                                                                                                                                                                                                                                                                                                                                                                                                                                                                                                                                                                                                                                                                                                                                                  | ature of Notice, R                                                                                                                                                                                                                                                                                                                                                                                                                                                                                                                                                                                                                                                                                                                                                                                                                                                                                                                                                                                                                                                                                                                                                                                                                                                                                                                                                                                                                                                                                                                                                                                                                                                                                                                                                                                                                                                                                                                                                                                                                                                                                                            | eport or Other Data                                                                                                                                                                                                                              |           |  |  |
| NOTICE OF IN                                                                                                                                                                                                                                                                                                                                                                                                                                                                                                                                                                                     | ITENTION TO:                                                                                                                                                                                                                                                                                                                                                                                                                                                                                                                                                                                                                                                                                                                                                                                                                                                                                                                                                                                                                                                                                                                                                                                                                                                                                                                                                                                                                                                                                                                                                                                                                                                                                                                                                                                                                                                                                                                                                                                                                                                                                                                   | SUBS                                                                                                                                                                                                                                                                                                                                                                                                                                                                                                                                                                                                                                                                                                                                                                                                                                                                                                                                                                                                                                                                                                                                                                                                                                                                                                                                                                                                                                                                                                                                                                                                                                                                                                                                                                                                                                                                                                                                                                                                                                                                                                                          | EQUENT REPORT OF:                                                                                                                                                                                                                                |           |  |  |
| PERFORM REMEDIAL WORK                                                                                                                                                                                                                                                                                                                                                                                                                                                                                                                                                                            | PLUG AND ABANDON                                                                                                                                                                                                                                                                                                                                                                                                                                                                                                                                                                                                                                                                                                                                                                                                                                                                                                                                                                                                                                                                                                                                                                                                                                                                                                                                                                                                                                                                                                                                                                                                                                                                                                                                                                                                                                                                                                                                                                                                                                                                                                               | REMEDIAL WORK                                                                                                                                                                                                                                                                                                                                                                                                                                                                                                                                                                                                                                                                                                                                                                                                                                                                                                                                                                                                                                                                                                                                                                                                                                                                                                                                                                                                                                                                                                                                                                                                                                                                                                                                                                                                                                                                                                                                                                                                                                                                                                                 | ALTERING CASING [                                                                                                                                                                                                                                |           |  |  |
| TEMPORARILY ABANDON                                                                                                                                                                                                                                                                                                                                                                                                                                                                                                                                                                              | CHANGE PLANS X                                                                                                                                                                                                                                                                                                                                                                                                                                                                                                                                                                                                                                                                                                                                                                                                                                                                                                                                                                                                                                                                                                                                                                                                                                                                                                                                                                                                                                                                                                                                                                                                                                                                                                                                                                                                                                                                                                                                                                                                                                                                                                                 | COMMENCE DRILL                                                                                                                                                                                                                                                                                                                                                                                                                                                                                                                                                                                                                                                                                                                                                                                                                                                                                                                                                                                                                                                                                                                                                                                                                                                                                                                                                                                                                                                                                                                                                                                                                                                                                                                                                                                                                                                                                                                                                                                                                                                                                                                | _                                                                                                                                                                                                                                                | ]         |  |  |
| PULL OR ALTER CASING X DOWNHOLE COMMINGLE                                                                                                                                                                                                                                                                                                                                                                                                                                                                                                                                                        | MULTIPLE COMPL                                                                                                                                                                                                                                                                                                                                                                                                                                                                                                                                                                                                                                                                                                                                                                                                                                                                                                                                                                                                                                                                                                                                                                                                                                                                                                                                                                                                                                                                                                                                                                                                                                                                                                                                                                                                                                                                                                                                                                                                                                                                                                                 | CASING/CEMENT .                                                                                                                                                                                                                                                                                                                                                                                                                                                                                                                                                                                                                                                                                                                                                                                                                                                                                                                                                                                                                                                                                                                                                                                                                                                                                                                                                                                                                                                                                                                                                                                                                                                                                                                                                                                                                                                                                                                                                                                                                                                                                                               | IOB []                                                                                                                                                                                                                                           |           |  |  |
| CLOSED-LOOP SYSTEM                                                                                                                                                                                                                                                                                                                                                                                                                                                                                                                                                                               |                                                                                                                                                                                                                                                                                                                                                                                                                                                                                                                                                                                                                                                                                                                                                                                                                                                                                                                                                                                                                                                                                                                                                                                                                                                                                                                                                                                                                                                                                                                                                                                                                                                                                                                                                                                                                                                                                                                                                                                                                                                                                                                                |                                                                                                                                                                                                                                                                                                                                                                                                                                                                                                                                                                                                                                                                                                                                                                                                                                                                                                                                                                                                                                                                                                                                                                                                                                                                                                                                                                                                                                                                                                                                                                                                                                                                                                                                                                                                                                                                                                                                                                                                                                                                                                                               |                                                                                                                                                                                                                                                  |           |  |  |
|                                                                                                                                                                                                                                                                                                                                                                                                                                                                                                                                                                                                  |                                                                                                                                                                                                                                                                                                                                                                                                                                                                                                                                                                                                                                                                                                                                                                                                                                                                                                                                                                                                                                                                                                                                                                                                                                                                                                                                                                                                                                                                                                                                                                                                                                                                                                                                                                                                                                                                                                                                                                                                                                                                                                                                |                                                                                                                                                                                                                                                                                                                                                                                                                                                                                                                                                                                                                                                                                                                                                                                                                                                                                                                                                                                                                                                                                                                                                                                                                                                                                                                                                                                                                                                                                                                                                                                                                                                                                                                                                                                                                                                                                                                                                                                                                                                                                                                               |                                                                                                                                                                                                                                                  |           |  |  |
| OTHER: Side Trac                                                                                                                                                                                                                                                                                                                                                                                                                                                                                                                                                                                 | k Original Wellbore                                                                                                                                                                                                                                                                                                                                                                                                                                                                                                                                                                                                                                                                                                                                                                                                                                                                                                                                                                                                                                                                                                                                                                                                                                                                                                                                                                                                                                                                                                                                                                                                                                                                                                                                                                                                                                                                                                                                                                                                                                                                                                            | OTHER:                                                                                                                                                                                                                                                                                                                                                                                                                                                                                                                                                                                                                                                                                                                                                                                                                                                                                                                                                                                                                                                                                                                                                                                                                                                                                                                                                                                                                                                                                                                                                                                                                                                                                                                                                                                                                                                                                                                                                                                                                                                                                                                        |                                                                                                                                                                                                                                                  | ]         |  |  |
|                                                                                                                                                                                                                                                                                                                                                                                                                                                                                                                                                                                                  |                                                                                                                                                                                                                                                                                                                                                                                                                                                                                                                                                                                                                                                                                                                                                                                                                                                                                                                                                                                                                                                                                                                                                                                                                                                                                                                                                                                                                                                                                                                                                                                                                                                                                                                                                                                                                                                                                                                                                                                                                                                                                                                                |                                                                                                                                                                                                                                                                                                                                                                                                                                                                                                                                                                                                                                                                                                                                                                                                                                                                                                                                                                                                                                                                                                                                                                                                                                                                                                                                                                                                                                                                                                                                                                                                                                                                                                                                                                                                                                                                                                                                                                                                                                                                                                                               | _                                                                                                                                                                                                                                                |           |  |  |
| 13. Describe proposed or comp                                                                                                                                                                                                                                                                                                                                                                                                                                                                                                                                                                    | leted operations. (Clearly state all                                                                                                                                                                                                                                                                                                                                                                                                                                                                                                                                                                                                                                                                                                                                                                                                                                                                                                                                                                                                                                                                                                                                                                                                                                                                                                                                                                                                                                                                                                                                                                                                                                                                                                                                                                                                                                                                                                                                                                                                                                                                                           | pertinent details, and g                                                                                                                                                                                                                                                                                                                                                                                                                                                                                                                                                                                                                                                                                                                                                                                                                                                                                                                                                                                                                                                                                                                                                                                                                                                                                                                                                                                                                                                                                                                                                                                                                                                                                                                                                                                                                                                                                                                                                                                                                                                                                                      | give pertinent dates, including estimated of                                                                                                                                                                                                     |           |  |  |
| 13. Describe proposed or composed of starting any proposed we proposed completion or rec                                                                                                                                                                                                                                                                                                                                                                                                                                                                                                         | leted operations. (Clearly state all ork). SEE RULE 19.15.7.14 NMAC ompletion.                                                                                                                                                                                                                                                                                                                                                                                                                                                                                                                                                                                                                                                                                                                                                                                                                                                                                                                                                                                                                                                                                                                                                                                                                                                                                                                                                                                                                                                                                                                                                                                                                                                                                                                                                                                                                                                                                                                                                                                                                                                 | pertinent details, and g                                                                                                                                                                                                                                                                                                                                                                                                                                                                                                                                                                                                                                                                                                                                                                                                                                                                                                                                                                                                                                                                                                                                                                                                                                                                                                                                                                                                                                                                                                                                                                                                                                                                                                                                                                                                                                                                                                                                                                                                                                                                                                      | _                                                                                                                                                                                                                                                |           |  |  |
| 13. Describe proposed or comp<br>of starting any proposed we<br>proposed completion or rec<br>Start as soon as possible after 08/07/                                                                                                                                                                                                                                                                                                                                                                                                                                                             | leted operations. (Clearly state all ork). SEE RULE 19.15.7.14 NMAC ompletion.                                                                                                                                                                                                                                                                                                                                                                                                                                                                                                                                                                                                                                                                                                                                                                                                                                                                                                                                                                                                                                                                                                                                                                                                                                                                                                                                                                                                                                                                                                                                                                                                                                                                                                                                                                                                                                                                                                                                                                                                                                                 | pertinent details, and g                                                                                                                                                                                                                                                                                                                                                                                                                                                                                                                                                                                                                                                                                                                                                                                                                                                                                                                                                                                                                                                                                                                                                                                                                                                                                                                                                                                                                                                                                                                                                                                                                                                                                                                                                                                                                                                                                                                                                                                                                                                                                                      | give pertinent dates, including estimated of                                                                                                                                                                                                     |           |  |  |
| 13. Describe proposed or composed of starting any proposed we proposed completion or reconstant as soon as possible after 08/07. Set a cement plug if required by the                                                                                                                                                                                                                                                                                                                                                                                                                            | leted operations. (Clearly state all ork). SEE RULE 19.15.7.14 NMA0 ompletion. '2018 NMOCD in the 9 5/8" casing                                                                                                                                                                                                                                                                                                                                                                                                                                                                                                                                                                                                                                                                                                                                                                                                                                                                                                                                                                                                                                                                                                                                                                                                                                                                                                                                                                                                                                                                                                                                                                                                                                                                                                                                                                                                                                                                                                                                                                                                                | pertinent details, and g<br>C. For Multiple Comp                                                                                                                                                                                                                                                                                                                                                                                                                                                                                                                                                                                                                                                                                                                                                                                                                                                                                                                                                                                                                                                                                                                                                                                                                                                                                                                                                                                                                                                                                                                                                                                                                                                                                                                                                                                                                                                                                                                                                                                                                                                                              | give pertinent dates, including estimated obletions: Attach wellbore diagram of                                                                                                                                                                  |           |  |  |
| 13. Describe proposed or composed we proposed completion or recognized as soon as possible after 08/07. Set a cement plug if required by the Set a bridge plug in the casing at or 11238'.                                                                                                                                                                                                                                                                                                                                                                                                       | leted operations. (Clearly state all ork). SEE RULE 19.15.7.14 NMA ompletion. /2018 NMOCD in the 9 5/8" casing above 11240'. Set a whipstock in the                                                                                                                                                                                                                                                                                                                                                                                                                                                                                                                                                                                                                                                                                                                                                                                                                                                                                                                                                                                                                                                                                                                                                                                                                                                                                                                                                                                                                                                                                                                                                                                                                                                                                                                                                                                                                                                                                                                                                                            | pertinent details, and good. For Multiple Comp                                                                                                                                                                                                                                                                                                                                                                                                                                                                                                                                                                                                                                                                                                                                                                                                                                                                                                                                                                                                                                                                                                                                                                                                                                                                                                                                                                                                                                                                                                                                                                                                                                                                                                                                                                                                                                                                                                                                                                                                                                                                                | give pertinent dates, including estimated of oletions: Attach wellbore diagram of nill a window in the casing at or above                                                                                                                        |           |  |  |
| 13. Describe proposed or compost of starting any proposed we proposed completion or reconstant as soon as possible after 08/07. Set a cement plug if required by the Set a bridge plug in the casing at or 11238'.  Drill out of window with 8.5" PDC                                                                                                                                                                                                                                                                                                                                            | letted operations. (Clearly state all ork). SEE RULE 19.15.7.14 NMA ompletion. (2018 NMOCD in the 9 5/8" casing above 11240'. Set a whipstock in the directional tools and establish near the stablish of the  | pertinent details, and goes for Multiple Compared 9 5/8" casing and new wellbore 100' away                                                                                                                                                                                                                                                                                                                                                                                                                                                                                                                                                                                                                                                                                                                                                                                                                                                                                                                                                                                                                                                                                                                                                                                                                                                                                                                                                                                                                                                                                                                                                                                                                                                                                                                                                                                                                                                                                                                                                                                                                                    | give pertinent dates, including estimated of pletions: Attach wellbore diagram of mill a window in the casing at or above ay from existing wellbore.                                                                                             |           |  |  |
| 13. Describe proposed or compost of starting any proposed we proposed completion or recognized that as soon as possible after 08/07. Set a cement plug if required by the Set a bridge plug in the casing at or 11238'.  Drill out of window with 8.5" PDC or Drill to TD of 16750' and run 7 5/8'                                                                                                                                                                                                                                                                                               | eleted operations. (Clearly state all ork). SEE RULE 19.15.7.14 NMA completion.  2018  NMOCD in the 9 5/8" casing above 11240'. Set a whipstock in the stablish of the stablis | pertinent details, and go<br>c. For Multiple Comp<br>ne 9 5/8" casing and n<br>ew wellbore 100' awa<br>10739' or above to 1                                                                                                                                                                                                                                                                                                                                                                                                                                                                                                                                                                                                                                                                                                                                                                                                                                                                                                                                                                                                                                                                                                                                                                                                                                                                                                                                                                                                                                                                                                                                                                                                                                                                                                                                                                                                                                                                                                                                                                                                   | give pertinent dates, including estimated of pletions: Attach wellbore diagram of mill a window in the casing at or above ay from existing wellbore.                                                                                             | date      |  |  |
| 13. Describe proposed or compostarting any proposed we proposed completion or recursive start as soon as possible after 08/07. Set a cement plug if required by the Set a bridge plug in the casing at or 11238'.  Drill out of window with 8.5" PDC and run 7 5/8' Cement liner in place and set liner to                                                                                                                                                                                                                                                                                       | eleted operations. (Clearly state all ork). SEE RULE 19.15.7.14 NMA completion.  2018  NMOCD in the 9 5/8" casing above 11240'. Set a whipstock in the stablish of the stablis | pertinent details, and go<br>c. For Multiple Comp<br>ne 9 5/8" casing and n<br>ew wellbore 100' awa<br>10739' or above to 1                                                                                                                                                                                                                                                                                                                                                                                                                                                                                                                                                                                                                                                                                                                                                                                                                                                                                                                                                                                                                                                                                                                                                                                                                                                                                                                                                                                                                                                                                                                                                                                                                                                                                                                                                                                                                                                                                                                                                                                                   | give pertinent dates, including estimated of pletions: Attach wellbore diagram of mill a window in the casing at or above ay from existing wellbore.                                                                                             | date      |  |  |
| 13. Describe proposed or compostarting any proposed we proposed completion or received as soon as possible after 08/07. Set a cement plug if required by the Set a bridge plug in the casing at or 11238'.  Drill out of window with 8.5" PDC and run 7 5/8' Cement liner in place and set liner to top at 10739' or above.  Pressure test liner and drill out with                                                                                                                                                                                                                              | leted operations. (Clearly state all ork). SEE RULE 19.15.7.14 NMA completion.  72018  NMOCD in the 9 5/8" casing above 11240'. Set a whipstock in the and directional tools and establish in 39# VAM SLIJII Q 125 liner from the pop with Halliburton Versatech Liner 6 1/2" bit from shoe of 7 5/8" liner                                                                                                                                                                                                                                                                                                                                                                                                                                                                                                                                                                                                                                                                                                                                                                                                                                                                                                                                                                                                                                                                                                                                                                                                                                                                                                                                                                                                                                                                                                                                                                                                                                                                                                                                                                                                                    | pertinent details, and go. For Multiple Compose 9 5/8" casing and new wellbore 100' awa 10739' or above to 1 Hanger with 5 elasto to TD of section at 17                                                                                                                                                                                                                                                                                                                                                                                                                                                                                                                                                                                                                                                                                                                                                                                                                                                                                                                                                                                                                                                                                                                                                                                                                                                                                                                                                                                                                                                                                                                                                                                                                                                                                                                                                                                                                                                                                                                                                                      | give pertinent dates, including estimated of pletions: Attach wellbore diagram of mill a window in the casing at or above ay from existing wellbore.  6700' +/  meric seals. Cement from 16700+/- to line                                        | date      |  |  |
| 13. Describe proposed or compost of starting any proposed we proposed completion or reconstruction as possible after 08/07. Set a cement plug if required by the Set a bridge plug in the casing at or 11238'.  Drill out of window with 8.5" PDC Drill to TD of 16750' and run 7 5/8' Cement liner in place and set liner to top at 10739' or above.  Pressure test liner and drill out with Log well with triple combo and other                                                                                                                                                               | eleted operations. (Clearly state all ork). SEE RULE 19.15.7.14 NMA completion.  2018  NMOCD in the 9 5/8" casing above 11240'. Set a whipstock in the and directional tools and establish in 2.39# VAM SLIJII Q 125 liner from the pop with Halliburton Versatech Liner for logs as specified by project geological.                                                                                                                                                                                                                                                                                                                                                                                                                                                                                                                                                                                                                                                                                                                                                                                                                                                                                                                                                                                                                                                                                                                                                                                                                                                                                                                                                                                                                                                                                                                                                                                                                                                                                                                                                                                                          | pertinent details, and go. For Multiple Compose 9 5/8" casing and new wellbore 100' awa 10739' or above to 1 Hanger with 5 elasto to TD of section at 17 gist.                                                                                                                                                                                                                                                                                                                                                                                                                                                                                                                                                                                                                                                                                                                                                                                                                                                                                                                                                                                                                                                                                                                                                                                                                                                                                                                                                                                                                                                                                                                                                                                                                                                                                                                                                                                                                                                                                                                                                                | give pertinent dates, including estimated colletions: Attach wellbore diagram of mill a window in the casing at or above ay from existing wellbore.  6700' +/  meric seals. Cement from 16700+/- to ling 1850' +/                                | date      |  |  |
| 13. Describe proposed or compost of starting any proposed we proposed completion or reconstruction of start as soon as possible after 08/07. Set a cement plug if required by the Set a bridge plug in the casing at or 11238'.  Drill out of window with 8.5" PDC or Drill to TD of 16750' and run 7 5/8' Cement liner in place and set liner to top at 10739' or above.  Pressure test liner and drill out with Log well with triple combo and other Change well over to fresh water, run                                                                                                      | eleted operations. (Clearly state all ork). SEE RULE 19.15.7.14 NMA completion.  [2018] [2018] [2018] [2018] [2018] [2018] [2018] [2018] [2018] [2019] [2019] [2019] [2019] [2019] [2019] [2019] [2019] [2019] [2019] [2019] [2019] [2019] [2019] [2019] [2019] [2019] [2019] [2019] [2019] [2019] [2019] [2019] [2019] [2019] [2019] [2019] [2019] [2019] [2019] [2019] [2019] [2019] [2019] [2019] [2019] [2019] [2019] [2019] [2019] [2019] [2019] [2019] [2019] [2019] [2019] [2019] [2019] [2019] [2019] [2019] [2019] [2019] [2019] [2019] [2019] [2019] [2019] [2019] [2019] [2019] [2019] [2019] [2019] [2019] [2019] [2019] [2019] [2019] [2019] [2019] [2019] [2019] [2019] [2019] [2019] [2019] [2019] [2019] [2019] [2019] [2019] [2019] [2019] [2019] [2019] [2019] [2019] [2019] [2019] [2019] [2019] [2019] [2019] [2019] [2019] [2019] [2019] [2019] [2019] [2019] [2019] [2019] [2019] [2019] [2019] [2019] [2019] [2019] [2019] [2019] [2019] [2019] [2019] [2019] [2019] [2019] [2019] [2019] [2019] [2019] [2019] [2019] [2019] [2019] [2019] [2019] [2019] [2019] [2019] [2019] [2019] [2019] [2019] [2019] [2019] [2019] [2019] [2019] [2019] [2019] [2019] [2019] [2019] [2019] [2019] [2019] [2019] [2019] [2019] [2019] [2019] [2019] [2019] [2019] [2019] [2019] [2019] [2019] [2019] [2019] [2019] [2019] [2019] [2019] [2019] [2019] [2019] [2019] [2019] [2019] [2019] [2019] [2019] [2019] [2019] [2019] [2019] [2019] [2019] [2019] [2019] [2019] [2019] [2019] [2019] [2019] [2019] [2019] [2019] [2019] [2019] [2019] [2019] [2019] [2019] [2019] [2019] [2019] [2019] [2019] [2019] [2019] [2019] [2019] [2019] [2019] [2019] [2019] [2019] [2019] [2019] [2019] [2019] [2019] [2019] [2019] [2019] [2019] [2019] [2019] [2019] [2019] [2019] [2019] [2019] [2019] [2019] [2019] [2019] [2019] [2019] [2019] [2019] [2019] [2019] [2019] [2019] [2019] [2019] [2019] [2019] [2019] [2019] [2019] [2019] [2019] [2019] [2019] [2019] [2019] [2019] [2019] [2019] [2019] [2019] [2019] [2019] [2019] [2019] [2019] [2019] [2019] [2019] [2019] [2019] [2019] [2019] [2019] [2019] [2019] [2019 | pertinent details, and go. For Multiple Compare 9 5/8" casing and new wellbore 100' awa 10739' or above to 1 Hanger with 5 elasto to TD of section at 17 gist.                                                                                                                                                                                                                                                                                                                                                                                                                                                                                                                                                                                                                                                                                                                                                                                                                                                                                                                                                                                                                                                                                                                                                                                                                                                                                                                                                                                                                                                                                                                                                                                                                                                                                                                                                                                                                                                                                                                                                                | give pertinent dates, including estimated colletions: Attach wellbore diagram of mill a window in the casing at or above ay from existing wellbore.  6700' +/  meric seals. Cement from 16700+/- to ling 1850' +/                                | date      |  |  |
| 13. Describe proposed or compost of starting any proposed we proposed completion or reconstruction as possible after 08/07. Set a cement plug if required by the Set a bridge plug in the casing at or 11238'.  Drill out of window with 8.5" PDC Drill to TD of 16750' and run 7 5/8' Cement liner in place and set liner to top at 10739' or above.  Pressure test liner and drill out with Log well with triple combo and other                                                                                                                                                               | eleted operations. (Clearly state all ork). SEE RULE 19.15.7.14 NMA completion.  [2018] [2018] [2018] [2018] [2018] [2018] [2018] [2018] [2018] [2019] [2019] [2019] [2019] [2019] [2019] [2019] [2019] [2019] [2019] [2019] [2019] [2019] [2019] [2019] [2019] [2019] [2019] [2019] [2019] [2019] [2019] [2019] [2019] [2019] [2019] [2019] [2019] [2019] [2019] [2019] [2019] [2019] [2019] [2019] [2019] [2019] [2019] [2019] [2019] [2019] [2019] [2019] [2019] [2019] [2019] [2019] [2019] [2019] [2019] [2019] [2019] [2019] [2019] [2019] [2019] [2019] [2019] [2019] [2019] [2019] [2019] [2019] [2019] [2019] [2019] [2019] [2019] [2019] [2019] [2019] [2019] [2019] [2019] [2019] [2019] [2019] [2019] [2019] [2019] [2019] [2019] [2019] [2019] [2019] [2019] [2019] [2019] [2019] [2019] [2019] [2019] [2019] [2019] [2019] [2019] [2019] [2019] [2019] [2019] [2019] [2019] [2019] [2019] [2019] [2019] [2019] [2019] [2019] [2019] [2019] [2019] [2019] [2019] [2019] [2019] [2019] [2019] [2019] [2019] [2019] [2019] [2019] [2019] [2019] [2019] [2019] [2019] [2019] [2019] [2019] [2019] [2019] [2019] [2019] [2019] [2019] [2019] [2019] [2019] [2019] [2019] [2019] [2019] [2019] [2019] [2019] [2019] [2019] [2019] [2019] [2019] [2019] [2019] [2019] [2019] [2019] [2019] [2019] [2019] [2019] [2019] [2019] [2019] [2019] [2019] [2019] [2019] [2019] [2019] [2019] [2019] [2019] [2019] [2019] [2019] [2019] [2019] [2019] [2019] [2019] [2019] [2019] [2019] [2019] [2019] [2019] [2019] [2019] [2019] [2019] [2019] [2019] [2019] [2019] [2019] [2019] [2019] [2019] [2019] [2019] [2019] [2019] [2019] [2019] [2019] [2019] [2019] [2019] [2019] [2019] [2019] [2019] [2019] [2019] [2019] [2019] [2019] [2019] [2019] [2019] [2019] [2019] [2019] [2019] [2019] [2019] [2019] [2019] [2019] [2019] [2019] [2019] [2019] [2019] [2019] [2019] [2019] [2019] [2019] [2019] [2019] [2019] [2019] [2019] [2019] [2019] [2019] [2019] [2019] [2019] [2019] [2019] [2019] [2019] [2019] [2019] [2019] [2019] [2019] [2019] [2019] [2019] [2019] [2019] [2019] [2019] [2019] [2019] [2019] [2019] [2019 | pertinent details, and go. For Multiple Compare 9 5/8" casing and new wellbore 100' awa 10739' or above to 1 Hanger with 5 elasto to TD of section at 17 gist.                                                                                                                                                                                                                                                                                                                                                                                                                                                                                                                                                                                                                                                                                                                                                                                                                                                                                                                                                                                                                                                                                                                                                                                                                                                                                                                                                                                                                                                                                                                                                                                                                                                                                                                                                                                                                                                                                                                                                                | give pertinent dates, including estimated colletions: Attach wellbore diagram of mill a window in the casing at or above ay from existing wellbore.  6700' +/  meric seals. Cement from 16700+/- to ling 1850' +/                                | date      |  |  |
| 13. Describe proposed or compost of starting any proposed we proposed completion or reconstruction of starting any proposed we proposed completion or reconstruction of start as soon as possible after 08/07. Set a cement plug if required by the Set a bridge plug in the casing at or 11238'.  Drill out of window with 8.5" PDC Drill to TD of 16750' and run 7 5/8' Cement liner in place and set liner to top at 10739' or above.  Pressure test liner and drill out with Log well with triple combo and other Change well over to fresh water, run Run in hole with injection tubing, ci | eleted operations. (Clearly state all ork). SEE RULE 19.15.7.14 NMA completion.  2018  NMOCD in the 9 5/8" casing above 11240'. Set a whipstock in the and directional tools and establish in 2 39# VAM SLIJII Q 125 liner from the pop with Halliburton Versatech Lines of 1/2" bit from shoe of 7 5/8" liner or logs as specified by project geological injection packer and set within 100 reculate in packer fluid, stab into packer states.                                                                                                                                                                                                                                                                                                                                                                                                                                                                                                                                                                                                                                                                                                                                                                                                                                                                                                                                                                                                                                                                                                                                                                                                                                                                                                                                                                                                                                                                                                                                                                                                                                                                               | pertinent details, and good for the pertinent details, and good for the pertinent details, and good for the pertinent of the | give pertinent dates, including estimated colletions: Attach wellbore diagram of mill a window in the casing at or above ay from existing wellbore.  6700' +/  meric seals. Cement from 16700+/- to ling 1850' +/                                | date      |  |  |
| 13. Describe proposed or compostarting any proposed we proposed completion or received as soon as possible after 08/07. Set a cement plug if required by the Set a bridge plug in the casing at or 11238'.  Drill out of window with 8.5" PDC Drill to TD of 16750' and run 7 5/8' Cement liner in place and set liner to top at 10739' or above.  Pressure test liner and drill out with Log well with triple combo and other Change well over to fresh water, run                                                                                                                              | eleted operations. (Clearly state all ork). SEE RULE 19.15.7.14 NMA completion.  [2018] [2018] [2018] [2018] [2018] [2018] [2018] [2018] [2018] [2019] [2019] [2019] [2019] [2019] [2019] [2019] [2019] [2019] [2019] [2019] [2019] [2019] [2019] [2019] [2019] [2019] [2019] [2019] [2019] [2019] [2019] [2019] [2019] [2019] [2019] [2019] [2019] [2019] [2019] [2019] [2019] [2019] [2019] [2019] [2019] [2019] [2019] [2019] [2019] [2019] [2019] [2019] [2019] [2019] [2019] [2019] [2019] [2019] [2019] [2019] [2019] [2019] [2019] [2019] [2019] [2019] [2019] [2019] [2019] [2019] [2019] [2019] [2019] [2019] [2019] [2019] [2019] [2019] [2019] [2019] [2019] [2019] [2019] [2019] [2019] [2019] [2019] [2019] [2019] [2019] [2019] [2019] [2019] [2019] [2019] [2019] [2019] [2019] [2019] [2019] [2019] [2019] [2019] [2019] [2019] [2019] [2019] [2019] [2019] [2019] [2019] [2019] [2019] [2019] [2019] [2019] [2019] [2019] [2019] [2019] [2019] [2019] [2019] [2019] [2019] [2019] [2019] [2019] [2019] [2019] [2019] [2019] [2019] [2019] [2019] [2019] [2019] [2019] [2019] [2019] [2019] [2019] [2019] [2019] [2019] [2019] [2019] [2019] [2019] [2019] [2019] [2019] [2019] [2019] [2019] [2019] [2019] [2019] [2019] [2019] [2019] [2019] [2019] [2019] [2019] [2019] [2019] [2019] [2019] [2019] [2019] [2019] [2019] [2019] [2019] [2019] [2019] [2019] [2019] [2019] [2019] [2019] [2019] [2019] [2019] [2019] [2019] [2019] [2019] [2019] [2019] [2019] [2019] [2019] [2019] [2019] [2019] [2019] [2019] [2019] [2019] [2019] [2019] [2019] [2019] [2019] [2019] [2019] [2019] [2019] [2019] [2019] [2019] [2019] [2019] [2019] [2019] [2019] [2019] [2019] [2019] [2019] [2019] [2019] [2019] [2019] [2019] [2019] [2019] [2019] [2019] [2019] [2019] [2019] [2019] [2019] [2019] [2019] [2019] [2019] [2019] [2019] [2019] [2019] [2019] [2019] [2019] [2019] [2019] [2019] [2019] [2019] [2019] [2019] [2019] [2019] [2019] [2019] [2019] [2019] [2019] [2019] [2019] [2019] [2019] [2019] [2019] [2019] [2019] [2019] [2019] [2019] [2019] [2019] [2019] [2019] [2019] [2019] [2019] [2019] [2019 | pertinent details, and good for the pertinent details, and good for the pertinent details, and good for the pertinent of the | give pertinent dates, including estimated colletions: Attach wellbore diagram of mill a window in the casing at or above ay from existing wellbore.  6700' +/  meric seals. Cement from 16700+/- to ling 1850' +/                                | date      |  |  |
| 13. Describe proposed or compost of starting any proposed we proposed completion or reconstruction of start as soon as possible after 08/07. Set a cement plug if required by the Set a bridge plug in the casing at or 11238'.  Drill out of window with 8.5" PDC Drill to TD of 16750' and run 7 5/8' Cement liner in place and set liner to top at 10739' or above.  Pressure test liner and drill out with Log well with triple combo and other Change well over to fresh water, run Run in hole with injection tubing, ci                                                                   | eleted operations. (Clearly state all ork). SEE RULE 19.15.7.14 NMA completion.  2018  NMOCD in the 9 5/8" casing above 11240'. Set a whipstock in the and directional tools and establish in 2 39# VAM SLIJII Q 125 liner from the pop with Halliburton Versatech Lines of 1/2" bit from shoe of 7 5/8" liner or logs as specified by project geological injection packer and set within 100 reculate in packer fluid, stab into packer states.                                                                                                                                                                                                                                                                                                                                                                                                                                                                                                                                                                                                                                                                                                                                                                                                                                                                                                                                                                                                                                                                                                                                                                                                                                                                                                                                                                                                                                                                                                                                                                                                                                                                               | pertinent details, and good for the pertinent details, and good for the pertinent details, and good for the pertinent of the | give pertinent dates, including estimated colletions: Attach wellbore diagram of mill a window in the casing at or above ay from existing wellbore.  6700' +/  meric seals. Cement from 16700+/- to ling 1850' +/                                | date      |  |  |
| 13. Describe proposed or compost of starting any proposed we proposed completion or reconstruction of starting any proposed we proposed completion or reconstruction of start as soon as possible after 08/07. Set a cement plug if required by the Set a bridge plug in the casing at or 11238'.  Drill out of window with 8.5" PDC Drill to TD of 16750' and run 7 5/8' Cement liner in place and set liner to top at 10739' or above.  Pressure test liner and drill out with Log well with triple combo and other Change well over to fresh water, run Run in hole with injection tubing, ci | leted operations. (Clearly state all ork). SEE RULE 19.15.7.14 NMA (completion.)  2018  NMOCD in the 9 5/8" casing above 11240'. Set a whipstock in the and directional tools and establish in 39# VAM SLIJII Q 125 liner from the pop with Halliburton Versatech Liner for logs as specified by project geologinal injection packer and set within 100 reculate in packer fluid, stab into packer and set within 100 reculate in packer fluid, stab into packer and set within 100 reculate in packer fluid, stab into packer fluid, stab into packer fluid.                                                                                                                                                                                                                                                                                                                                                                                                                                                                                                                                                                                                                                                                                                                                                                                                                                                                                                                                                                                                                                                                                                                                                                                                                                                                                                                                                                                                                                                                                                                                                                  | pertinent details, and go. For Multiple Compare 9 5/8" casing and new wellbore 100' awa 10739' or above to 1 Hanger with 5 elasto to TD of section at 17 gist.  Of shoe of 7 5/8" linker and land string in the:                                                                                                                                                                                                                                                                                                                                                                                                                                                                                                                                                                                                                                                                                                                                                                                                                                                                                                                                                                                                                                                                                                                                                                                                                                                                                                                                                                                                                                                                                                                                                                                                                                                                                                                                                                                                                                                                                                              | give pertinent dates, including estimated of pletions: Attach wellbore diagram of mill a window in the casing at or above ay from existing wellbore.  6700' +/  meric seals. Cement from 16700+/- to liner.  850' +/  mer.  wellbead             | date      |  |  |
| 13. Describe proposed or compost starting any proposed we proposed completion or received start as soon as possible after 08/07. Set a cement plug if required by the Set a bridge plug in the casing at or 11238'.  Drill out of window with 8.5" PDC Drill to TD of 16750' and run 7 5/8' Cement liner in place and set liner to top at 10739' or above.  Pressure test liner and drill out with Log well with triple combo and other Change well over to fresh water, run Run in hole with injection tubing, ci                                                                               | leted operations. (Clearly state all ork). SEE RULE 19.15.7.14 NMA (completion.)  2018  NMOCD in the 9 5/8" casing above 11240'. Set a whipstock in the and directional tools and establish in 39# VAM SLIJII Q 125 liner from the pop with Halliburton Versatech Liner for logs as specified by project geologinal injection packer and set within 100 reculate in packer fluid, stab into packer and set within 100 reculate in packer fluid, stab into packer and set within 100 reculate in packer fluid, stab into packer fluid, stab into packer fluid.                                                                                                                                                                                                                                                                                                                                                                                                                                                                                                                                                                                                                                                                                                                                                                                                                                                                                                                                                                                                                                                                                                                                                                                                                                                                                                                                                                                                                                                                                                                                                                  | pertinent details, and go. For Multiple Compare 9 5/8" casing and new wellbore 100' awa 10739' or above to 1 Hanger with 5 elasto to TD of section at 17 gist.  Of shoe of 7 5/8" linker and land string in the:                                                                                                                                                                                                                                                                                                                                                                                                                                                                                                                                                                                                                                                                                                                                                                                                                                                                                                                                                                                                                                                                                                                                                                                                                                                                                                                                                                                                                                                                                                                                                                                                                                                                                                                                                                                                                                                                                                              | give pertinent dates, including estimated of pletions: Attach wellbore diagram of mill a window in the casing at or above ay from existing wellbore.  6700' +/  meric seals. Cement from 16700+/- to liner.  850' +/  mer.  wellbead             | date      |  |  |
| 13. Describe proposed or compost starting any proposed we proposed completion or received start as soon as possible after 08/07. Set a cement plug if required by the Set a bridge plug in the casing at or 11238'.  Drill out of window with 8.5" PDC Drill to TD of 16750' and run 7 5/8' Cement liner in place and set liner to top at 10739' or above.  Pressure test liner and drill out with Log well with triple combo and other Change well over to fresh water, run Run in hole with injection tubing, ci                                                                               | eleted operations. (Clearly state all ork). SEE RULE 19.15.7.14 NMA completion.  2018  NMOCD in the 9 5/8" casing above 11240'. Set a whipstock in the and directional tools and establish in 39# VAM SLIJII Q 125 liner from the power of the state of 1/2" bit from shoe of 7 5/8" liner for logs as specified by project geological injection packer and set within 100 reculate in packer fluid, stab into packer and set within 100 reculate in packer fluid, stab into packer state of 1/2" Rig Release Date of 1/2" above is true and complete to the base of 1/2" above is true and complete to the base of 1/2" above is true and complete to the base of 1/2" above is true and complete to the base of 1/2" above is true and complete to the base of 1/2" above is true and complete to the base of 1/2" above is true and complete to the base of 1/2" above is true and complete to the base of 1/2" above is true and complete to the base of 1/2" above is true and complete to the base of 1/2" above is true and complete to the base of 1/2" above is true and complete to the base of 1/2" above is true and complete to the base of 1/2" above is true and complete to the base of 1/2" above is true and complete to the base of 1/2" above is true and complete to the base of 1/2" above is true and complete to the base of 1/2" above is true and complete to the base of 1/2" above is true and complete to the base of 1/2" above is true and complete to the base of 1/2" above is true and 1/2" above is true above is true above is true above | pertinent details, and go. For Multiple Compare 9 5/8" casing and new wellbore 100' awa 10739' or above to 1 Hanger with 5 elasto to TD of section at 17 gist.  Of shoe of 7 5/8" linker and land string in the:                                                                                                                                                                                                                                                                                                                                                                                                                                                                                                                                                                                                                                                                                                                                                                                                                                                                                                                                                                                                                                                                                                                                                                                                                                                                                                                                                                                                                                                                                                                                                                                                                                                                                                                                                                                                                                                                                                              | give pertinent dates, including estimated obletions: Attach wellbore diagram of mill a window in the casing at or above ay from existing wellbore.  6700' +/ meric seals. Cement from 16700+/- to liner.  7850' +/ mer. wellbead                 | date      |  |  |
| 13. Describe proposed or compost starting any proposed we proposed completion or receptate soon as possible after 08/07. Set a cement plug if required by the Set a bridge plug in the casing at or 11238'.  Drill out of window with 8.5" PDC Drill to TD of 16750' and run 7 5/8' Cement liner in place and set liner to top at 10739' or above.  Pressure test liner and drill out with Log well with triple combo and other Change well over to fresh water, run Run in hole with injection tubing, ci                                                                                       | leted operations. (Clearly state all ork). SEE RULE 19.15.7.14 NMA (completion.)  72018  NMOCD in the 9 5/8" casing above 11240'. Set a whipstock in the and directional tools and establish in 39# VAM SLIJII Q 125 liner from the pop with Halliburton Versatech Liner or logs as specified by project geological injection packer and set within 100 croulate in packer fluid, stab into packer and set within 100 croulate in packer fluid, stab into packer in packer fluid, stab into packer and set within 100 croulate in packer fluid, stab into packer fluid.                                                                                                                                                                                                                                                                                                                                                                                                                                                                                                                                                                                                                                                                                                                                                                                                                                                                                                                                                                                                                                                                                                                                                                                                                                                                                                                                            | pertinent details, and go. For Multiple Compared 9 5/8" casing and new wellbore 100' awa 10739' or above to 1 Hanger with 5 elasto to TD of section at 17 gist.  Of shoe of 7 5/8" lirker and land string in the:                                                                                                                                                                                                                                                                                                                                                                                                                                                                                                                                                                                                                                                                                                                                                                                                                                                                                                                                                                                                                                                                                                                                                                                                                                                                                                                                                                                                                                                                                                                                                                                                                                                                                                                                                                                                                                                                                                             | give pertinent dates, including estimated colletions: Attach wellbore diagram of mill a window in the casing at or above ay from existing wellbore.  6700' +/  meric seals. Cement from 16700+/- to liner.  wellbead  and belief.  pliance _DATE | date      |  |  |
| 13. Describe proposed or compost of starting any proposed we proposed completion or received start as soon as possible after 08/07. Set a cement plug if required by the Set a bridge plug in the casing at or 11238'.  Drill out of window with 8.5" PDC or Drill to TD of 16750' and run 7 5/8' Cement liner in place and set liner to top at 10739' or above.  Pressure test liner and drill out with Log well with triple combo and other Change well over to fresh water, run Run in hole with injection tubing, ci                                                                         | eleted operations. (Clearly state all ork). SEE RULE 19.15.7.14 NMA completion.  2018  NMOCD in the 9 5/8" casing above 11240'. Set a whipstock in the and directional tools and establish in 39# VAM SLIJII Q 125 liner from the power of the state of 1/2" bit from shoe of 7 5/8" liner for logs as specified by project geological injection packer and set within 100 reculate in packer fluid, stab into packer and set within 100 reculate in packer fluid, stab into packer state of 1/2" Rig Release Date of 1/2" above is true and complete to the base of 1/2" above is true and complete to the base of 1/2" above is true and complete to the base of 1/2" above is true and complete to the base of 1/2" above is true and complete to the base of 1/2" above is true and complete to the base of 1/2" above is true and complete to the base of 1/2" above is true and complete to the base of 1/2" above is true and complete to the base of 1/2" above is true and complete to the base of 1/2" above is true and complete to the base of 1/2" above is true and complete to the base of 1/2" above is true and complete to the base of 1/2" above is true and complete to the base of 1/2" above is true and complete to the base of 1/2" above is true and complete to the base of 1/2" above is true and complete to the base of 1/2" above is true and complete to the base of 1/2" above is true and complete to the base of 1/2" above is true and complete to the base of 1/2" above is true and 1/2" above is true above is true above is true above | pertinent details, and go. For Multiple Compared 9 5/8" casing and new wellbore 100' awa 10739' or above to 1 Hanger with 5 elasto to TD of section at 17 gist.  Of shoe of 7 5/8" lirker and land string in the:                                                                                                                                                                                                                                                                                                                                                                                                                                                                                                                                                                                                                                                                                                                                                                                                                                                                                                                                                                                                                                                                                                                                                                                                                                                                                                                                                                                                                                                                                                                                                                                                                                                                                                                                                                                                                                                                                                             | give pertinent dates, including estimated colletions: Attach wellbore diagram of mill a window in the casing at or above ay from existing wellbore.  6700' +/  meric seals. Cement from 16700+/- to liner.  wellbead  and belief.  pliance _DATE | date      |  |  |
| 13. Describe proposed or compost starting any proposed we proposed completion or receptate soon as possible after 08/07. Set a cement plug if required by the Set a bridge plug in the casing at or 11238'.  Drill out of window with 8.5" PDC Drill to TD of 16750' and run 7 5/8' Cement liner in place and set liner to top at 10739' or above.  Pressure test liner and drill out with Log well with triple combo and other Change well over to fresh water, run Run in hole with injection tubing, ci                                                                                       | leted operations. (Clearly state all ork). SEE RULE 19.15.7.14 NMA (completion.)  2018  NMOCD in the 9 5/8" casing above 11240'. Set a whipstock in the and directional tools and establish in 39# VAM SLIJII Q 125 liner from the pop with Halliburton Versatech Liner for logs as specified by project geologinjection packer and set within 100 reculate in packer fluid, stab into packer and set within 100 reculate in packer fluid, stab into packer and set within 100 reculate in packer fluid, stab into packer and set within 100 reculate in packer fluid, stab into packer and set within 100 reculate in packer fluid, stab into packer and set within 100 reculate in packer fluid, stab into packer and set within 100 reculate in packer fluid, stab into packer and set within 100 reculate in packer fluid, stab into packer and set within 100 reculate in packer fluid, stab into packer and set within 100 reculate in packer fluid, stab into packer and set within 100 reculate in packer fluid, stab into packer and set within 100 reculate in packer fluid, stab into packer and set within 100 reculate in packer fluid, stab into packer and set within 100 reculate in packer fluid, stab into packer and set within 100 reculate in packer fluid, stab into packer and set within 100 reculate in packer fluid, stab into packer and set within 100 reculate in packer fluid, stab into packer and set within 100 reculate in packer fluid, stab into packer and set within 100 reculate in packer fluid, stab into packer and set within 100 reculate in packer fluid, stab into packer and set within 100 reculate in packer fluid, stab into packer and set within 100 reculate in packer fluid, stab into packer and set within 100 reculate in packer fluid, stab into packer and set within 100 reculate in packer fluid, stab into packer and set within 100 reculate in packer fluid, stab into packer and set within 100 reculate in packer fluid, stab into packer and set within 100 reculate in packer fluid, stab into packer and set within 100 reculate in packer fluid, stab in | pertinent details, and go. For Multiple Compare 9 5/8" casing and new wellbore 100' awa 10739' or above to 1 Hanger with 5 elasto to TD of section at 17 gist.  ' of shoe of 7 5/8" lirker and land string in the:                                                                                                                                                                                                                                                                                                                                                                                                                                                                                                                                                                                                                                                                                                                                                                                                                                                                                                                                                                                                                                                                                                                                                                                                                                                                                                                                                                                                                                                                                                                                                                                                                                                                                                                                                                                                                                                                                                            | give pertinent dates, including estimated colletions: Attach wellbore diagram of mill a window in the casing at or above ay from existing wellbore.  6700' +/  meric seals. Cement from 16700+/- to liner.  wellbead  and belief.  pliance _DATE | date      |  |  |
| 13. Describe proposed or compostarting any proposed we proposed completion or received start as soon as possible after 08/07. Set a cement plug if required by the Set a bridge plug in the casing at or 11238'.  Drill out of window with 8.5" PDC or Drill to TD of 16750' and run 7 5/8' Cement liner in place and set liner to top at 10739' or above.  Pressure test liner and drill out with Log well with triple combo and other Change well over to fresh water, run Run in hole with injection tubing, ci                                                                               | leted operations. (Clearly state all ork). SEE RULE 19.15.7.14 NMA (completion.)  72018  NMOCD in the 9 5/8" casing above 11240'. Set a whipstock in the and directional tools and establish in 39# VAM SLIJII Q 125 liner from the pop with Halliburton Versatech Liner or logs as specified by project geological injection packer and set within 100 croulate in packer fluid, stab into packer and set within 100 croulate in packer fluid, stab into packer in packer fluid, stab into packer and set within 100 croulate in packer fluid, stab into packer fluid.                                                                                                                                                                                                                                                                                                                                                                                                                                                                                                                                                                                                                                                                                                                                                                                                                                                                                                                                                                                                                                                                                                                                                                                                                                                                                                                                            | pertinent details, and go. For Multiple Compare 9 5/8" casing and new wellbore 100' awa 10739' or above to 1 Hanger with 5 elasto to TD of section at 17 gist.  ' of shoe of 7 5/8" lirker and land string in the:                                                                                                                                                                                                                                                                                                                                                                                                                                                                                                                                                                                                                                                                                                                                                                                                                                                                                                                                                                                                                                                                                                                                                                                                                                                                                                                                                                                                                                                                                                                                                                                                                                                                                                                                                                                                                                                                                                            | give pertinent dates, including estimated colletions: Attach wellbore diagram of mill a window in the casing at or above ay from existing wellbore.  6700' +/  meric seals. Cement from 16700+/- to liner.  wellbead  and belief.  pliance _DATE | date      |  |  |