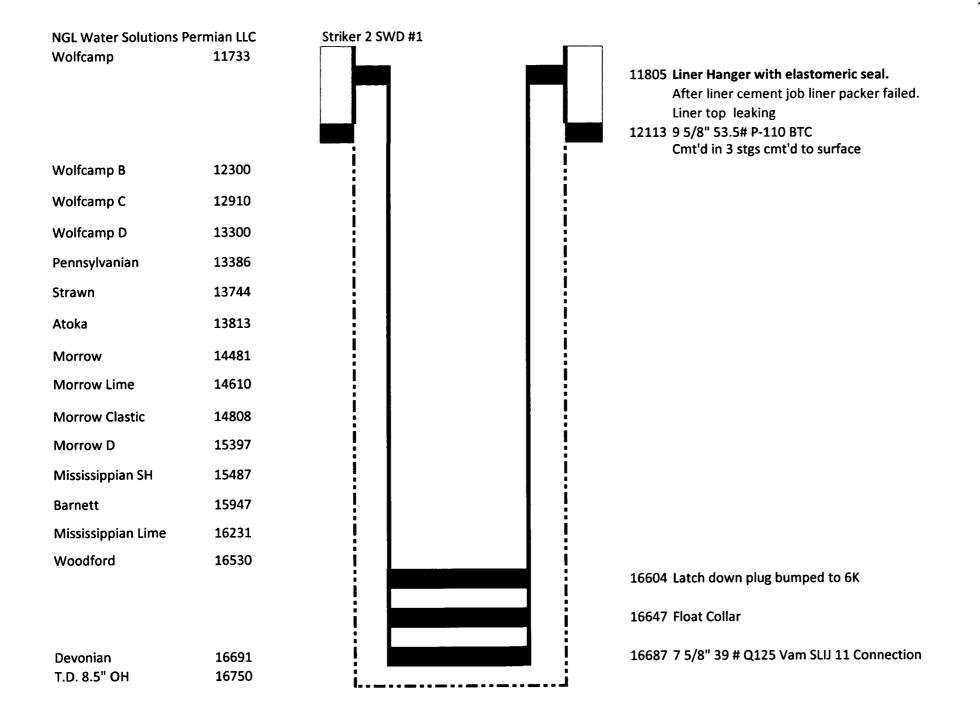

| Submit I Copy To Appropriate District                                                                                                                                                                                                                                                                                                                                                                                                                                                                                                                                                            | State of New Me                                                                                                                                                                                                                                                                                                                                                                                                                                                                                                                                                                                                                                                                                                                                                                                                                                                                                                                                                                                                                                                                                                                                                                                                                                                                                                                                                                                                                                                                                                                                                                                                                                                                                                                                                                                                                                                                                                                                                                                                                                                                                                                | Red                                                                                                                                                                                                                                                                                                                                                                                                                                                                                                                                                                                                                                                                                                                                                                                                                                                                                                                                                                                                                                                                                                                                                                                                                                                                                                                                                                                                                                                                                                                                                                                                                                                                                                                                                                                                                                                                                                                                                                                                                                                                                                                           | ceived 8/07/2018                                                                                                                                                                                                                                 |           |  |  |
|--------------------------------------------------------------------------------------------------------------------------------------------------------------------------------------------------------------------------------------------------------------------------------------------------------------------------------------------------------------------------------------------------------------------------------------------------------------------------------------------------------------------------------------------------------------------------------------------------|--------------------------------------------------------------------------------------------------------------------------------------------------------------------------------------------------------------------------------------------------------------------------------------------------------------------------------------------------------------------------------------------------------------------------------------------------------------------------------------------------------------------------------------------------------------------------------------------------------------------------------------------------------------------------------------------------------------------------------------------------------------------------------------------------------------------------------------------------------------------------------------------------------------------------------------------------------------------------------------------------------------------------------------------------------------------------------------------------------------------------------------------------------------------------------------------------------------------------------------------------------------------------------------------------------------------------------------------------------------------------------------------------------------------------------------------------------------------------------------------------------------------------------------------------------------------------------------------------------------------------------------------------------------------------------------------------------------------------------------------------------------------------------------------------------------------------------------------------------------------------------------------------------------------------------------------------------------------------------------------------------------------------------------------------------------------------------------------------------------------------------|-------------------------------------------------------------------------------------------------------------------------------------------------------------------------------------------------------------------------------------------------------------------------------------------------------------------------------------------------------------------------------------------------------------------------------------------------------------------------------------------------------------------------------------------------------------------------------------------------------------------------------------------------------------------------------------------------------------------------------------------------------------------------------------------------------------------------------------------------------------------------------------------------------------------------------------------------------------------------------------------------------------------------------------------------------------------------------------------------------------------------------------------------------------------------------------------------------------------------------------------------------------------------------------------------------------------------------------------------------------------------------------------------------------------------------------------------------------------------------------------------------------------------------------------------------------------------------------------------------------------------------------------------------------------------------------------------------------------------------------------------------------------------------------------------------------------------------------------------------------------------------------------------------------------------------------------------------------------------------------------------------------------------------------------------------------------------------------------------------------------------------|--------------------------------------------------------------------------------------------------------------------------------------------------------------------------------------------------------------------------------------------------|-----------|--|--|
| Office                                                                                                                                                                                                                                                                                                                                                                                                                                                                                                                                                                                           | Energy, Minerals and Natu                                                                                                                                                                                                                                                                                                                                                                                                                                                                                                                                                                                                                                                                                                                                                                                                                                                                                                                                                                                                                                                                                                                                                                                                                                                                                                                                                                                                                                                                                                                                                                                                                                                                                                                                                                                                                                                                                                                                                                                                                                                                                                      |                                                                                                                                                                                                                                                                                                                                                                                                                                                                                                                                                                                                                                                                                                                                                                                                                                                                                                                                                                                                                                                                                                                                                                                                                                                                                                                                                                                                                                                                                                                                                                                                                                                                                                                                                                                                                                                                                                                                                                                                                                                                                                                               | Form C-10 AOCD Dist 2 Revised July 18, 20                                                                                                                                                                                                        |           |  |  |
| <u>District 1 – (575)</u> 393-6161<br>1625 N. French Dr., Hobbs, NM 88240                                                                                                                                                                                                                                                                                                                                                                                                                                                                                                                        | Energy, Minerals and Nati                                                                                                                                                                                                                                                                                                                                                                                                                                                                                                                                                                                                                                                                                                                                                                                                                                                                                                                                                                                                                                                                                                                                                                                                                                                                                                                                                                                                                                                                                                                                                                                                                                                                                                                                                                                                                                                                                                                                                                                                                                                                                                      | iai Nesources                                                                                                                                                                                                                                                                                                                                                                                                                                                                                                                                                                                                                                                                                                                                                                                                                                                                                                                                                                                                                                                                                                                                                                                                                                                                                                                                                                                                                                                                                                                                                                                                                                                                                                                                                                                                                                                                                                                                                                                                                                                                                                                 | WELL API NO.                                                                                                                                                                                                                                     | 13        |  |  |
| District II - (575) 748-1283                                                                                                                                                                                                                                                                                                                                                                                                                                                                                                                                                                     | OIL CONSERVATION                                                                                                                                                                                                                                                                                                                                                                                                                                                                                                                                                                                                                                                                                                                                                                                                                                                                                                                                                                                                                                                                                                                                                                                                                                                                                                                                                                                                                                                                                                                                                                                                                                                                                                                                                                                                                                                                                                                                                                                                                                                                                                               | 111 / 15 11 11 11                                                                                                                                                                                                                                                                                                                                                                                                                                                                                                                                                                                                                                                                                                                                                                                                                                                                                                                                                                                                                                                                                                                                                                                                                                                                                                                                                                                                                                                                                                                                                                                                                                                                                                                                                                                                                                                                                                                                                                                                                                                                                                             | 30-015-44416                                                                                                                                                                                                                                     |           |  |  |
| 811 S. First St., Artesia, NM 88210<br>District III - (505) 334-6178                                                                                                                                                                                                                                                                                                                                                                                                                                                                                                                             | 1220 South St. Fra                                                                                                                                                                                                                                                                                                                                                                                                                                                                                                                                                                                                                                                                                                                                                                                                                                                                                                                                                                                                                                                                                                                                                                                                                                                                                                                                                                                                                                                                                                                                                                                                                                                                                                                                                                                                                                                                                                                                                                                                                                                                                                             |                                                                                                                                                                                                                                                                                                                                                                                                                                                                                                                                                                                                                                                                                                                                                                                                                                                                                                                                                                                                                                                                                                                                                                                                                                                                                                                                                                                                                                                                                                                                                                                                                                                                                                                                                                                                                                                                                                                                                                                                                                                                                                                               | 5. Indicate Type of Lease                                                                                                                                                                                                                        |           |  |  |
| 1000 Rio Brazos Rd., Aztec, NM 87410<br>District IV - (505) 476-3460                                                                                                                                                                                                                                                                                                                                                                                                                                                                                                                             | Santa Fe, NM 87                                                                                                                                                                                                                                                                                                                                                                                                                                                                                                                                                                                                                                                                                                                                                                                                                                                                                                                                                                                                                                                                                                                                                                                                                                                                                                                                                                                                                                                                                                                                                                                                                                                                                                                                                                                                                                                                                                                                                                                                                                                                                                                |                                                                                                                                                                                                                                                                                                                                                                                                                                                                                                                                                                                                                                                                                                                                                                                                                                                                                                                                                                                                                                                                                                                                                                                                                                                                                                                                                                                                                                                                                                                                                                                                                                                                                                                                                                                                                                                                                                                                                                                                                                                                                                                               | STATE FEE S  6. State Oil & Gas Lease No.                                                                                                                                                                                                        |           |  |  |
| 1220 S. St. Francis Dr., Santa Fe, NM<br>87505                                                                                                                                                                                                                                                                                                                                                                                                                                                                                                                                                   |                                                                                                                                                                                                                                                                                                                                                                                                                                                                                                                                                                                                                                                                                                                                                                                                                                                                                                                                                                                                                                                                                                                                                                                                                                                                                                                                                                                                                                                                                                                                                                                                                                                                                                                                                                                                                                                                                                                                                                                                                                                                                                                                |                                                                                                                                                                                                                                                                                                                                                                                                                                                                                                                                                                                                                                                                                                                                                                                                                                                                                                                                                                                                                                                                                                                                                                                                                                                                                                                                                                                                                                                                                                                                                                                                                                                                                                                                                                                                                                                                                                                                                                                                                                                                                                                               | o. State Oil & Gas Lease No.                                                                                                                                                                                                                     |           |  |  |
| (DO NOT USE THIS FORM FOR PROPO<br>DIFFERENT RESERVOIR. USE "APPLI                                                                                                                                                                                                                                                                                                                                                                                                                                                                                                                               | ICES AND REPORTS ON WELLS<br>SALS TO DRILL OR TO DEEPEN OR PL<br>CATION FOR PERMIT" (FORM C-101) FO                                                                                                                                                                                                                                                                                                                                                                                                                                                                                                                                                                                                                                                                                                                                                                                                                                                                                                                                                                                                                                                                                                                                                                                                                                                                                                                                                                                                                                                                                                                                                                                                                                                                                                                                                                                                                                                                                                                                                                                                                            | JG BACK TO A                                                                                                                                                                                                                                                                                                                                                                                                                                                                                                                                                                                                                                                                                                                                                                                                                                                                                                                                                                                                                                                                                                                                                                                                                                                                                                                                                                                                                                                                                                                                                                                                                                                                                                                                                                                                                                                                                                                                                                                                                                                                                                                  | <ol><li>Lease Name or Unit Agreement Name<br/>Striker 2 SWD</li></ol>                                                                                                                                                                            | ;         |  |  |
| PROPOSALS.)  1. Type of Well: Oil Well                                                                                                                                                                                                                                                                                                                                                                                                                                                                                                                                                           | Gas Well Other: Devonian                                                                                                                                                                                                                                                                                                                                                                                                                                                                                                                                                                                                                                                                                                                                                                                                                                                                                                                                                                                                                                                                                                                                                                                                                                                                                                                                                                                                                                                                                                                                                                                                                                                                                                                                                                                                                                                                                                                                                                                                                                                                                                       | niection                                                                                                                                                                                                                                                                                                                                                                                                                                                                                                                                                                                                                                                                                                                                                                                                                                                                                                                                                                                                                                                                                                                                                                                                                                                                                                                                                                                                                                                                                                                                                                                                                                                                                                                                                                                                                                                                                                                                                                                                                                                                                                                      | 8. Well Number #1                                                                                                                                                                                                                                | $\exists$ |  |  |
| 2. Name of Operator NGL Water Solutions Permian LL                                                                                                                                                                                                                                                                                                                                                                                                                                                                                                                                               |                                                                                                                                                                                                                                                                                                                                                                                                                                                                                                                                                                                                                                                                                                                                                                                                                                                                                                                                                                                                                                                                                                                                                                                                                                                                                                                                                                                                                                                                                                                                                                                                                                                                                                                                                                                                                                                                                                                                                                                                                                                                                                                                |                                                                                                                                                                                                                                                                                                                                                                                                                                                                                                                                                                                                                                                                                                                                                                                                                                                                                                                                                                                                                                                                                                                                                                                                                                                                                                                                                                                                                                                                                                                                                                                                                                                                                                                                                                                                                                                                                                                                                                                                                                                                                                                               | 9. OGRID Number 372338                                                                                                                                                                                                                           |           |  |  |
| 3. Address of Operator                                                                                                                                                                                                                                                                                                                                                                                                                                                                                                                                                                           |                                                                                                                                                                                                                                                                                                                                                                                                                                                                                                                                                                                                                                                                                                                                                                                                                                                                                                                                                                                                                                                                                                                                                                                                                                                                                                                                                                                                                                                                                                                                                                                                                                                                                                                                                                                                                                                                                                                                                                                                                                                                                                                                |                                                                                                                                                                                                                                                                                                                                                                                                                                                                                                                                                                                                                                                                                                                                                                                                                                                                                                                                                                                                                                                                                                                                                                                                                                                                                                                                                                                                                                                                                                                                                                                                                                                                                                                                                                                                                                                                                                                                                                                                                                                                                                                               | 10. Pool name or Wildcat                                                                                                                                                                                                                         | $\dashv$  |  |  |
| 1509 W Wall St, Ste 306, Midland                                                                                                                                                                                                                                                                                                                                                                                                                                                                                                                                                                 | , TX 79701                                                                                                                                                                                                                                                                                                                                                                                                                                                                                                                                                                                                                                                                                                                                                                                                                                                                                                                                                                                                                                                                                                                                                                                                                                                                                                                                                                                                                                                                                                                                                                                                                                                                                                                                                                                                                                                                                                                                                                                                                                                                                                                     |                                                                                                                                                                                                                                                                                                                                                                                                                                                                                                                                                                                                                                                                                                                                                                                                                                                                                                                                                                                                                                                                                                                                                                                                                                                                                                                                                                                                                                                                                                                                                                                                                                                                                                                                                                                                                                                                                                                                                                                                                                                                                                                               |                                                                                                                                                                                                                                                  |           |  |  |
| 4. Well Location                                                                                                                                                                                                                                                                                                                                                                                                                                                                                                                                                                                 |                                                                                                                                                                                                                                                                                                                                                                                                                                                                                                                                                                                                                                                                                                                                                                                                                                                                                                                                                                                                                                                                                                                                                                                                                                                                                                                                                                                                                                                                                                                                                                                                                                                                                                                                                                                                                                                                                                                                                                                                                                                                                                                                |                                                                                                                                                                                                                                                                                                                                                                                                                                                                                                                                                                                                                                                                                                                                                                                                                                                                                                                                                                                                                                                                                                                                                                                                                                                                                                                                                                                                                                                                                                                                                                                                                                                                                                                                                                                                                                                                                                                                                                                                                                                                                                                               |                                                                                                                                                                                                                                                  |           |  |  |
| Unit Letter_D_:10                                                                                                                                                                                                                                                                                                                                                                                                                                                                                                                                                                                |                                                                                                                                                                                                                                                                                                                                                                                                                                                                                                                                                                                                                                                                                                                                                                                                                                                                                                                                                                                                                                                                                                                                                                                                                                                                                                                                                                                                                                                                                                                                                                                                                                                                                                                                                                                                                                                                                                                                                                                                                                                                                                                                |                                                                                                                                                                                                                                                                                                                                                                                                                                                                                                                                                                                                                                                                                                                                                                                                                                                                                                                                                                                                                                                                                                                                                                                                                                                                                                                                                                                                                                                                                                                                                                                                                                                                                                                                                                                                                                                                                                                                                                                                                                                                                                                               |                                                                                                                                                                                                                                                  |           |  |  |
| Section 23                                                                                                                                                                                                                                                                                                                                                                                                                                                                                                                                                                                       | Township 24S Ra  11. Elevation (Show whether DR                                                                                                                                                                                                                                                                                                                                                                                                                                                                                                                                                                                                                                                                                                                                                                                                                                                                                                                                                                                                                                                                                                                                                                                                                                                                                                                                                                                                                                                                                                                                                                                                                                                                                                                                                                                                                                                                                                                                                                                                                                                                                | nge 31E                                                                                                                                                                                                                                                                                                                                                                                                                                                                                                                                                                                                                                                                                                                                                                                                                                                                                                                                                                                                                                                                                                                                                                                                                                                                                                                                                                                                                                                                                                                                                                                                                                                                                                                                                                                                                                                                                                                                                                                                                                                                                                                       | NMPM County Eddy                                                                                                                                                                                                                                 |           |  |  |
|                                                                                                                                                                                                                                                                                                                                                                                                                                                                                                                                                                                                  | 3564.62 GR                                                                                                                                                                                                                                                                                                                                                                                                                                                                                                                                                                                                                                                                                                                                                                                                                                                                                                                                                                                                                                                                                                                                                                                                                                                                                                                                                                                                                                                                                                                                                                                                                                                                                                                                                                                                                                                                                                                                                                                                                                                                                                                     | KKB, K1, GK, etc.)                                                                                                                                                                                                                                                                                                                                                                                                                                                                                                                                                                                                                                                                                                                                                                                                                                                                                                                                                                                                                                                                                                                                                                                                                                                                                                                                                                                                                                                                                                                                                                                                                                                                                                                                                                                                                                                                                                                                                                                                                                                                                                            |                                                                                                                                                                                                                                                  |           |  |  |
|                                                                                                                                                                                                                                                                                                                                                                                                                                                                                                                                                                                                  |                                                                                                                                                                                                                                                                                                                                                                                                                                                                                                                                                                                                                                                                                                                                                                                                                                                                                                                                                                                                                                                                                                                                                                                                                                                                                                                                                                                                                                                                                                                                                                                                                                                                                                                                                                                                                                                                                                                                                                                                                                                                                                                                |                                                                                                                                                                                                                                                                                                                                                                                                                                                                                                                                                                                                                                                                                                                                                                                                                                                                                                                                                                                                                                                                                                                                                                                                                                                                                                                                                                                                                                                                                                                                                                                                                                                                                                                                                                                                                                                                                                                                                                                                                                                                                                                               |                                                                                                                                                                                                                                                  |           |  |  |
| 12. Check A                                                                                                                                                                                                                                                                                                                                                                                                                                                                                                                                                                                      | Appropriate Box to Indicate N                                                                                                                                                                                                                                                                                                                                                                                                                                                                                                                                                                                                                                                                                                                                                                                                                                                                                                                                                                                                                                                                                                                                                                                                                                                                                                                                                                                                                                                                                                                                                                                                                                                                                                                                                                                                                                                                                                                                                                                                                                                                                                  | ature of Notice, R                                                                                                                                                                                                                                                                                                                                                                                                                                                                                                                                                                                                                                                                                                                                                                                                                                                                                                                                                                                                                                                                                                                                                                                                                                                                                                                                                                                                                                                                                                                                                                                                                                                                                                                                                                                                                                                                                                                                                                                                                                                                                                            | eport or Other Data                                                                                                                                                                                                                              |           |  |  |
| NOTICE OF IN                                                                                                                                                                                                                                                                                                                                                                                                                                                                                                                                                                                     | ITENTION TO:                                                                                                                                                                                                                                                                                                                                                                                                                                                                                                                                                                                                                                                                                                                                                                                                                                                                                                                                                                                                                                                                                                                                                                                                                                                                                                                                                                                                                                                                                                                                                                                                                                                                                                                                                                                                                                                                                                                                                                                                                                                                                                                   | SUBS                                                                                                                                                                                                                                                                                                                                                                                                                                                                                                                                                                                                                                                                                                                                                                                                                                                                                                                                                                                                                                                                                                                                                                                                                                                                                                                                                                                                                                                                                                                                                                                                                                                                                                                                                                                                                                                                                                                                                                                                                                                                                                                          | EQUENT REPORT OF:                                                                                                                                                                                                                                |           |  |  |
| PERFORM REMEDIAL WORK                                                                                                                                                                                                                                                                                                                                                                                                                                                                                                                                                                            | PLUG AND ABANDON                                                                                                                                                                                                                                                                                                                                                                                                                                                                                                                                                                                                                                                                                                                                                                                                                                                                                                                                                                                                                                                                                                                                                                                                                                                                                                                                                                                                                                                                                                                                                                                                                                                                                                                                                                                                                                                                                                                                                                                                                                                                                                               | REMEDIAL WORK                                                                                                                                                                                                                                                                                                                                                                                                                                                                                                                                                                                                                                                                                                                                                                                                                                                                                                                                                                                                                                                                                                                                                                                                                                                                                                                                                                                                                                                                                                                                                                                                                                                                                                                                                                                                                                                                                                                                                                                                                                                                                                                 | ALTERING CASING [                                                                                                                                                                                                                                |           |  |  |
| TEMPORARILY ABANDON                                                                                                                                                                                                                                                                                                                                                                                                                                                                                                                                                                              | CHANGE PLANS X                                                                                                                                                                                                                                                                                                                                                                                                                                                                                                                                                                                                                                                                                                                                                                                                                                                                                                                                                                                                                                                                                                                                                                                                                                                                                                                                                                                                                                                                                                                                                                                                                                                                                                                                                                                                                                                                                                                                                                                                                                                                                                                 | COMMENCE DRILL                                                                                                                                                                                                                                                                                                                                                                                                                                                                                                                                                                                                                                                                                                                                                                                                                                                                                                                                                                                                                                                                                                                                                                                                                                                                                                                                                                                                                                                                                                                                                                                                                                                                                                                                                                                                                                                                                                                                                                                                                                                                                                                | _                                                                                                                                                                                                                                                | ]         |  |  |
| PULL OR ALTER CASING X DOWNHOLE COMMINGLE                                                                                                                                                                                                                                                                                                                                                                                                                                                                                                                                                        | MULTIPLE COMPL                                                                                                                                                                                                                                                                                                                                                                                                                                                                                                                                                                                                                                                                                                                                                                                                                                                                                                                                                                                                                                                                                                                                                                                                                                                                                                                                                                                                                                                                                                                                                                                                                                                                                                                                                                                                                                                                                                                                                                                                                                                                                                                 | CASING/CEMENT .                                                                                                                                                                                                                                                                                                                                                                                                                                                                                                                                                                                                                                                                                                                                                                                                                                                                                                                                                                                                                                                                                                                                                                                                                                                                                                                                                                                                                                                                                                                                                                                                                                                                                                                                                                                                                                                                                                                                                                                                                                                                                                               | IOB []                                                                                                                                                                                                                                           |           |  |  |
| CLOSED-LOOP SYSTEM                                                                                                                                                                                                                                                                                                                                                                                                                                                                                                                                                                               |                                                                                                                                                                                                                                                                                                                                                                                                                                                                                                                                                                                                                                                                                                                                                                                                                                                                                                                                                                                                                                                                                                                                                                                                                                                                                                                                                                                                                                                                                                                                                                                                                                                                                                                                                                                                                                                                                                                                                                                                                                                                                                                                |                                                                                                                                                                                                                                                                                                                                                                                                                                                                                                                                                                                                                                                                                                                                                                                                                                                                                                                                                                                                                                                                                                                                                                                                                                                                                                                                                                                                                                                                                                                                                                                                                                                                                                                                                                                                                                                                                                                                                                                                                                                                                                                               |                                                                                                                                                                                                                                                  |           |  |  |
|                                                                                                                                                                                                                                                                                                                                                                                                                                                                                                                                                                                                  |                                                                                                                                                                                                                                                                                                                                                                                                                                                                                                                                                                                                                                                                                                                                                                                                                                                                                                                                                                                                                                                                                                                                                                                                                                                                                                                                                                                                                                                                                                                                                                                                                                                                                                                                                                                                                                                                                                                                                                                                                                                                                                                                |                                                                                                                                                                                                                                                                                                                                                                                                                                                                                                                                                                                                                                                                                                                                                                                                                                                                                                                                                                                                                                                                                                                                                                                                                                                                                                                                                                                                                                                                                                                                                                                                                                                                                                                                                                                                                                                                                                                                                                                                                                                                                                                               |                                                                                                                                                                                                                                                  |           |  |  |
| OTHER: Side Trac                                                                                                                                                                                                                                                                                                                                                                                                                                                                                                                                                                                 | k Original Wellbore                                                                                                                                                                                                                                                                                                                                                                                                                                                                                                                                                                                                                                                                                                                                                                                                                                                                                                                                                                                                                                                                                                                                                                                                                                                                                                                                                                                                                                                                                                                                                                                                                                                                                                                                                                                                                                                                                                                                                                                                                                                                                                            | OTHER:                                                                                                                                                                                                                                                                                                                                                                                                                                                                                                                                                                                                                                                                                                                                                                                                                                                                                                                                                                                                                                                                                                                                                                                                                                                                                                                                                                                                                                                                                                                                                                                                                                                                                                                                                                                                                                                                                                                                                                                                                                                                                                                        |                                                                                                                                                                                                                                                  | ]         |  |  |
|                                                                                                                                                                                                                                                                                                                                                                                                                                                                                                                                                                                                  |                                                                                                                                                                                                                                                                                                                                                                                                                                                                                                                                                                                                                                                                                                                                                                                                                                                                                                                                                                                                                                                                                                                                                                                                                                                                                                                                                                                                                                                                                                                                                                                                                                                                                                                                                                                                                                                                                                                                                                                                                                                                                                                                |                                                                                                                                                                                                                                                                                                                                                                                                                                                                                                                                                                                                                                                                                                                                                                                                                                                                                                                                                                                                                                                                                                                                                                                                                                                                                                                                                                                                                                                                                                                                                                                                                                                                                                                                                                                                                                                                                                                                                                                                                                                                                                                               | _                                                                                                                                                                                                                                                |           |  |  |
| 13. Describe proposed or comp                                                                                                                                                                                                                                                                                                                                                                                                                                                                                                                                                                    | leted operations. (Clearly state all                                                                                                                                                                                                                                                                                                                                                                                                                                                                                                                                                                                                                                                                                                                                                                                                                                                                                                                                                                                                                                                                                                                                                                                                                                                                                                                                                                                                                                                                                                                                                                                                                                                                                                                                                                                                                                                                                                                                                                                                                                                                                           | pertinent details, and g                                                                                                                                                                                                                                                                                                                                                                                                                                                                                                                                                                                                                                                                                                                                                                                                                                                                                                                                                                                                                                                                                                                                                                                                                                                                                                                                                                                                                                                                                                                                                                                                                                                                                                                                                                                                                                                                                                                                                                                                                                                                                                      | give pertinent dates, including estimated of                                                                                                                                                                                                     |           |  |  |
| 13. Describe proposed or composed of starting any proposed we proposed completion or rec                                                                                                                                                                                                                                                                                                                                                                                                                                                                                                         | leted operations. (Clearly state all ork). SEE RULE 19.15.7.14 NMAC ompletion.                                                                                                                                                                                                                                                                                                                                                                                                                                                                                                                                                                                                                                                                                                                                                                                                                                                                                                                                                                                                                                                                                                                                                                                                                                                                                                                                                                                                                                                                                                                                                                                                                                                                                                                                                                                                                                                                                                                                                                                                                                                 | pertinent details, and g                                                                                                                                                                                                                                                                                                                                                                                                                                                                                                                                                                                                                                                                                                                                                                                                                                                                                                                                                                                                                                                                                                                                                                                                                                                                                                                                                                                                                                                                                                                                                                                                                                                                                                                                                                                                                                                                                                                                                                                                                                                                                                      | _                                                                                                                                                                                                                                                |           |  |  |
| 13. Describe proposed or comp<br>of starting any proposed we<br>proposed completion or rec<br>Start as soon as possible after 08/07/                                                                                                                                                                                                                                                                                                                                                                                                                                                             | leted operations. (Clearly state all ork). SEE RULE 19.15.7.14 NMAC ompletion.                                                                                                                                                                                                                                                                                                                                                                                                                                                                                                                                                                                                                                                                                                                                                                                                                                                                                                                                                                                                                                                                                                                                                                                                                                                                                                                                                                                                                                                                                                                                                                                                                                                                                                                                                                                                                                                                                                                                                                                                                                                 | pertinent details, and g                                                                                                                                                                                                                                                                                                                                                                                                                                                                                                                                                                                                                                                                                                                                                                                                                                                                                                                                                                                                                                                                                                                                                                                                                                                                                                                                                                                                                                                                                                                                                                                                                                                                                                                                                                                                                                                                                                                                                                                                                                                                                                      | give pertinent dates, including estimated of                                                                                                                                                                                                     |           |  |  |
| 13. Describe proposed or composed of starting any proposed we proposed completion or reconstant as soon as possible after 08/07. Set a cement plug if required by the                                                                                                                                                                                                                                                                                                                                                                                                                            | leted operations. (Clearly state all ork). SEE RULE 19.15.7.14 NMA0 ompletion. '2018 NMOCD in the 9 5/8" casing                                                                                                                                                                                                                                                                                                                                                                                                                                                                                                                                                                                                                                                                                                                                                                                                                                                                                                                                                                                                                                                                                                                                                                                                                                                                                                                                                                                                                                                                                                                                                                                                                                                                                                                                                                                                                                                                                                                                                                                                                | pertinent details, and g<br>C. For Multiple Comp                                                                                                                                                                                                                                                                                                                                                                                                                                                                                                                                                                                                                                                                                                                                                                                                                                                                                                                                                                                                                                                                                                                                                                                                                                                                                                                                                                                                                                                                                                                                                                                                                                                                                                                                                                                                                                                                                                                                                                                                                                                                              | give pertinent dates, including estimated obletions: Attach wellbore diagram of                                                                                                                                                                  |           |  |  |
| 13. Describe proposed or composed we proposed completion or recognized as soon as possible after 08/07. Set a cement plug if required by the Set a bridge plug in the casing at or 11238'.                                                                                                                                                                                                                                                                                                                                                                                                       | leted operations. (Clearly state all ork). SEE RULE 19.15.7.14 NMA ompletion. /2018 NMOCD in the 9 5/8" casing above 11240'. Set a whipstock in the                                                                                                                                                                                                                                                                                                                                                                                                                                                                                                                                                                                                                                                                                                                                                                                                                                                                                                                                                                                                                                                                                                                                                                                                                                                                                                                                                                                                                                                                                                                                                                                                                                                                                                                                                                                                                                                                                                                                                                            | pertinent details, and good. For Multiple Comp                                                                                                                                                                                                                                                                                                                                                                                                                                                                                                                                                                                                                                                                                                                                                                                                                                                                                                                                                                                                                                                                                                                                                                                                                                                                                                                                                                                                                                                                                                                                                                                                                                                                                                                                                                                                                                                                                                                                                                                                                                                                                | give pertinent dates, including estimated of oletions: Attach wellbore diagram of nill a window in the casing at or above                                                                                                                        |           |  |  |
| 13. Describe proposed or compost of starting any proposed we proposed completion or reconstant as soon as possible after 08/07. Set a cement plug if required by the Set a bridge plug in the casing at or 11238'.  Drill out of window with 8.5" PDC                                                                                                                                                                                                                                                                                                                                            | letted operations. (Clearly state all ork). SEE RULE 19.15.7.14 NMA ompletion. (2018 NMOCD in the 9 5/8" casing above 11240'. Set a whipstock in the directional tools and establish near the stablish of the  | pertinent details, and goes for Multiple Compared 9 5/8" casing and new wellbore 100' away                                                                                                                                                                                                                                                                                                                                                                                                                                                                                                                                                                                                                                                                                                                                                                                                                                                                                                                                                                                                                                                                                                                                                                                                                                                                                                                                                                                                                                                                                                                                                                                                                                                                                                                                                                                                                                                                                                                                                                                                                                    | give pertinent dates, including estimated of pletions: Attach wellbore diagram of mill a window in the casing at or above ay from existing wellbore.                                                                                             |           |  |  |
| 13. Describe proposed or compost of starting any proposed we proposed completion or recognized that as soon as possible after 08/07. Set a cement plug if required by the Set a bridge plug in the casing at or 11238'.  Drill out of window with 8.5" PDC or Drill to TD of 16750' and run 7 5/8'                                                                                                                                                                                                                                                                                               | eleted operations. (Clearly state all ork). SEE RULE 19.15.7.14 NMA completion.  2018  NMOCD in the 9 5/8" casing above 11240'. Set a whipstock in the stablish of the stablis | pertinent details, and go<br>c. For Multiple Comp<br>ne 9 5/8" casing and n<br>ew wellbore 100' awa<br>10739' or above to 1                                                                                                                                                                                                                                                                                                                                                                                                                                                                                                                                                                                                                                                                                                                                                                                                                                                                                                                                                                                                                                                                                                                                                                                                                                                                                                                                                                                                                                                                                                                                                                                                                                                                                                                                                                                                                                                                                                                                                                                                   | give pertinent dates, including estimated of pletions: Attach wellbore diagram of mill a window in the casing at or above ay from existing wellbore.                                                                                             | date      |  |  |
| 13. Describe proposed or compostarting any proposed we proposed completion or recursive start as soon as possible after 08/07. Set a cement plug if required by the Set a bridge plug in the casing at or 11238'.  Drill out of window with 8.5" PDC and run 7 5/8' Cement liner in place and set liner to                                                                                                                                                                                                                                                                                       | eleted operations. (Clearly state all ork). SEE RULE 19.15.7.14 NMA completion.  2018  NMOCD in the 9 5/8" casing above 11240'. Set a whipstock in the stablish of the stablis | pertinent details, and go<br>c. For Multiple Comp<br>ne 9 5/8" casing and n<br>ew wellbore 100' awa<br>10739' or above to 1                                                                                                                                                                                                                                                                                                                                                                                                                                                                                                                                                                                                                                                                                                                                                                                                                                                                                                                                                                                                                                                                                                                                                                                                                                                                                                                                                                                                                                                                                                                                                                                                                                                                                                                                                                                                                                                                                                                                                                                                   | give pertinent dates, including estimated of pletions: Attach wellbore diagram of mill a window in the casing at or above ay from existing wellbore.                                                                                             | date      |  |  |
| 13. Describe proposed or compostarting any proposed we proposed completion or received as soon as possible after 08/07. Set a cement plug if required by the Set a bridge plug in the casing at or 11238'.  Drill out of window with 8.5" PDC and run 7 5/8' Cement liner in place and set liner to top at 10739' or above.  Pressure test liner and drill out with                                                                                                                                                                                                                              | leted operations. (Clearly state all ork). SEE RULE 19.15.7.14 NMA completion.  72018  NMOCD in the 9 5/8" casing above 11240'. Set a whipstock in the and directional tools and establish in 39# VAM SLIJII Q 125 liner from the pop with Halliburton Versatech Liner 6 1/2" bit from shoe of 7 5/8" liner                                                                                                                                                                                                                                                                                                                                                                                                                                                                                                                                                                                                                                                                                                                                                                                                                                                                                                                                                                                                                                                                                                                                                                                                                                                                                                                                                                                                                                                                                                                                                                                                                                                                                                                                                                                                                    | pertinent details, and go. For Multiple Compose 9 5/8" casing and new wellbore 100' awa 10739' or above to 1 Hanger with 5 elasto to TD of section at 17                                                                                                                                                                                                                                                                                                                                                                                                                                                                                                                                                                                                                                                                                                                                                                                                                                                                                                                                                                                                                                                                                                                                                                                                                                                                                                                                                                                                                                                                                                                                                                                                                                                                                                                                                                                                                                                                                                                                                                      | give pertinent dates, including estimated of pletions: Attach wellbore diagram of mill a window in the casing at or above ay from existing wellbore.  6700' +/  meric seals. Cement from 16700+/- to line                                        | date      |  |  |
| 13. Describe proposed or compost of starting any proposed we proposed completion or reconstruction as possible after 08/07. Set a cement plug if required by the Set a bridge plug in the casing at or 11238'.  Drill out of window with 8.5" PDC Drill to TD of 16750' and run 7 5/8' Cement liner in place and set liner to top at 10739' or above.  Pressure test liner and drill out with Log well with triple combo and other                                                                                                                                                               | eleted operations. (Clearly state all ork). SEE RULE 19.15.7.14 NMA completion.  2018  NMOCD in the 9 5/8" casing above 11240'. Set a whipstock in the and directional tools and establish in 2.39# VAM SLIJII Q 125 liner from the pop with Halliburton Versatech Liner for logs as specified by project geological.                                                                                                                                                                                                                                                                                                                                                                                                                                                                                                                                                                                                                                                                                                                                                                                                                                                                                                                                                                                                                                                                                                                                                                                                                                                                                                                                                                                                                                                                                                                                                                                                                                                                                                                                                                                                          | pertinent details, and go. For Multiple Compose 9 5/8" casing and new wellbore 100' awa 10739' or above to 1 Hanger with 5 elasto to TD of section at 17 gist.                                                                                                                                                                                                                                                                                                                                                                                                                                                                                                                                                                                                                                                                                                                                                                                                                                                                                                                                                                                                                                                                                                                                                                                                                                                                                                                                                                                                                                                                                                                                                                                                                                                                                                                                                                                                                                                                                                                                                                | give pertinent dates, including estimated colletions: Attach wellbore diagram of mill a window in the casing at or above ay from existing wellbore.  6700' +/  meric seals. Cement from 16700+/- to ling 1850' +/                                | date      |  |  |
| 13. Describe proposed or compost of starting any proposed we proposed completion or reconstruction of start as soon as possible after 08/07. Set a cement plug if required by the Set a bridge plug in the casing at or 11238'.  Drill out of window with 8.5" PDC or Drill to TD of 16750' and run 7 5/8' Cement liner in place and set liner to top at 10739' or above.  Pressure test liner and drill out with Log well with triple combo and other Change well over to fresh water, run                                                                                                      | eleted operations. (Clearly state all ork). SEE RULE 19.15.7.14 NMA completion.  [2018] [2018] [2018] [2018] [2018] [2018] [2018] [2018] [2018] [2019] [2019] [2019] [2019] [2019] [2019] [2019] [2019] [2019] [2019] [2019] [2019] [2019] [2019] [2019] [2019] [2019] [2019] [2019] [2019] [2019] [2019] [2019] [2019] [2019] [2019] [2019] [2019] [2019] [2019] [2019] [2019] [2019] [2019] [2019] [2019] [2019] [2019] [2019] [2019] [2019] [2019] [2019] [2019] [2019] [2019] [2019] [2019] [2019] [2019] [2019] [2019] [2019] [2019] [2019] [2019] [2019] [2019] [2019] [2019] [2019] [2019] [2019] [2019] [2019] [2019] [2019] [2019] [2019] [2019] [2019] [2019] [2019] [2019] [2019] [2019] [2019] [2019] [2019] [2019] [2019] [2019] [2019] [2019] [2019] [2019] [2019] [2019] [2019] [2019] [2019] [2019] [2019] [2019] [2019] [2019] [2019] [2019] [2019] [2019] [2019] [2019] [2019] [2019] [2019] [2019] [2019] [2019] [2019] [2019] [2019] [2019] [2019] [2019] [2019] [2019] [2019] [2019] [2019] [2019] [2019] [2019] [2019] [2019] [2019] [2019] [2019] [2019] [2019] [2019] [2019] [2019] [2019] [2019] [2019] [2019] [2019] [2019] [2019] [2019] [2019] [2019] [2019] [2019] [2019] [2019] [2019] [2019] [2019] [2019] [2019] [2019] [2019] [2019] [2019] [2019] [2019] [2019] [2019] [2019] [2019] [2019] [2019] [2019] [2019] [2019] [2019] [2019] [2019] [2019] [2019] [2019] [2019] [2019] [2019] [2019] [2019] [2019] [2019] [2019] [2019] [2019] [2019] [2019] [2019] [2019] [2019] [2019] [2019] [2019] [2019] [2019] [2019] [2019] [2019] [2019] [2019] [2019] [2019] [2019] [2019] [2019] [2019] [2019] [2019] [2019] [2019] [2019] [2019] [2019] [2019] [2019] [2019] [2019] [2019] [2019] [2019] [2019] [2019] [2019] [2019] [2019] [2019] [2019] [2019] [2019] [2019] [2019] [2019] [2019] [2019] [2019] [2019] [2019] [2019] [2019] [2019] [2019] [2019] [2019] [2019] [2019] [2019] [2019] [2019] [2019] [2019] [2019] [2019] [2019] [2019] [2019] [2019] [2019] [2019] [2019] [2019] [2019] [2019] [2019] [2019] [2019] [2019] [2019] [2019] [2019] [2019] [2019] [2019] [2019] [2019] [2019 | pertinent details, and go. For Multiple Compare 9 5/8" casing and new wellbore 100' awa 10739' or above to 1 Hanger with 5 elasto to TD of section at 17 gist.                                                                                                                                                                                                                                                                                                                                                                                                                                                                                                                                                                                                                                                                                                                                                                                                                                                                                                                                                                                                                                                                                                                                                                                                                                                                                                                                                                                                                                                                                                                                                                                                                                                                                                                                                                                                                                                                                                                                                                | give pertinent dates, including estimated colletions: Attach wellbore diagram of mill a window in the casing at or above ay from existing wellbore.  6700' +/  meric seals. Cement from 16700+/- to ling 1850' +/                                | date      |  |  |
| 13. Describe proposed or compost of starting any proposed we proposed completion or reconstruction as possible after 08/07. Set a cement plug if required by the Set a bridge plug in the casing at or 11238'.  Drill out of window with 8.5" PDC Drill to TD of 16750' and run 7 5/8' Cement liner in place and set liner to top at 10739' or above.  Pressure test liner and drill out with Log well with triple combo and other                                                                                                                                                               | eleted operations. (Clearly state all ork). SEE RULE 19.15.7.14 NMA completion.  [2018] [2018] [2018] [2018] [2018] [2018] [2018] [2018] [2018] [2019] [2019] [2019] [2019] [2019] [2019] [2019] [2019] [2019] [2019] [2019] [2019] [2019] [2019] [2019] [2019] [2019] [2019] [2019] [2019] [2019] [2019] [2019] [2019] [2019] [2019] [2019] [2019] [2019] [2019] [2019] [2019] [2019] [2019] [2019] [2019] [2019] [2019] [2019] [2019] [2019] [2019] [2019] [2019] [2019] [2019] [2019] [2019] [2019] [2019] [2019] [2019] [2019] [2019] [2019] [2019] [2019] [2019] [2019] [2019] [2019] [2019] [2019] [2019] [2019] [2019] [2019] [2019] [2019] [2019] [2019] [2019] [2019] [2019] [2019] [2019] [2019] [2019] [2019] [2019] [2019] [2019] [2019] [2019] [2019] [2019] [2019] [2019] [2019] [2019] [2019] [2019] [2019] [2019] [2019] [2019] [2019] [2019] [2019] [2019] [2019] [2019] [2019] [2019] [2019] [2019] [2019] [2019] [2019] [2019] [2019] [2019] [2019] [2019] [2019] [2019] [2019] [2019] [2019] [2019] [2019] [2019] [2019] [2019] [2019] [2019] [2019] [2019] [2019] [2019] [2019] [2019] [2019] [2019] [2019] [2019] [2019] [2019] [2019] [2019] [2019] [2019] [2019] [2019] [2019] [2019] [2019] [2019] [2019] [2019] [2019] [2019] [2019] [2019] [2019] [2019] [2019] [2019] [2019] [2019] [2019] [2019] [2019] [2019] [2019] [2019] [2019] [2019] [2019] [2019] [2019] [2019] [2019] [2019] [2019] [2019] [2019] [2019] [2019] [2019] [2019] [2019] [2019] [2019] [2019] [2019] [2019] [2019] [2019] [2019] [2019] [2019] [2019] [2019] [2019] [2019] [2019] [2019] [2019] [2019] [2019] [2019] [2019] [2019] [2019] [2019] [2019] [2019] [2019] [2019] [2019] [2019] [2019] [2019] [2019] [2019] [2019] [2019] [2019] [2019] [2019] [2019] [2019] [2019] [2019] [2019] [2019] [2019] [2019] [2019] [2019] [2019] [2019] [2019] [2019] [2019] [2019] [2019] [2019] [2019] [2019] [2019] [2019] [2019] [2019] [2019] [2019] [2019] [2019] [2019] [2019] [2019] [2019] [2019] [2019] [2019] [2019] [2019] [2019] [2019] [2019] [2019] [2019] [2019] [2019] [2019] [2019] [2019] [2019] [2019] [2019] [2019 | pertinent details, and go. For Multiple Compare 9 5/8" casing and new wellbore 100' awa 10739' or above to 1 Hanger with 5 elasto to TD of section at 17 gist.                                                                                                                                                                                                                                                                                                                                                                                                                                                                                                                                                                                                                                                                                                                                                                                                                                                                                                                                                                                                                                                                                                                                                                                                                                                                                                                                                                                                                                                                                                                                                                                                                                                                                                                                                                                                                                                                                                                                                                | give pertinent dates, including estimated colletions: Attach wellbore diagram of mill a window in the casing at or above ay from existing wellbore.  6700' +/  meric seals. Cement from 16700+/- to ling 1850' +/                                | date      |  |  |
| 13. Describe proposed or compost of starting any proposed we proposed completion or reconstruction of starting any proposed we proposed completion or reconstruction of start as soon as possible after 08/07. Set a cement plug if required by the Set a bridge plug in the casing at or 11238'.  Drill out of window with 8.5" PDC Drill to TD of 16750' and run 7 5/8' Cement liner in place and set liner to top at 10739' or above.  Pressure test liner and drill out with Log well with triple combo and other Change well over to fresh water, run Run in hole with injection tubing, ci | eleted operations. (Clearly state all ork). SEE RULE 19.15.7.14 NMA completion.  2018  NMOCD in the 9 5/8" casing above 11240'. Set a whipstock in the and directional tools and establish in 2 39# VAM SLIJII Q 125 liner from the pop with Halliburton Versatech Lines of 1/2" bit from shoe of 7 5/8" liner or logs as specified by project geological injection packer and set within 100 reculate in packer fluid, stab into packer states.                                                                                                                                                                                                                                                                                                                                                                                                                                                                                                                                                                                                                                                                                                                                                                                                                                                                                                                                                                                                                                                                                                                                                                                                                                                                                                                                                                                                                                                                                                                                                                                                                                                                               | pertinent details, and good for the pertinent details, and good for the pertinent details, and good for the pertinent of the | give pertinent dates, including estimated colletions: Attach wellbore diagram of mill a window in the casing at or above ay from existing wellbore.  6700' +/  meric seals. Cement from 16700+/- to ling 1850' +/                                | date      |  |  |
| 13. Describe proposed or compostarting any proposed we proposed completion or received as soon as possible after 08/07. Set a cement plug if required by the Set a bridge plug in the casing at or 11238'.  Drill out of window with 8.5" PDC Drill to TD of 16750' and run 7 5/8' Cement liner in place and set liner to top at 10739' or above.  Pressure test liner and drill out with Log well with triple combo and other Change well over to fresh water, run                                                                                                                              | eleted operations. (Clearly state all ork). SEE RULE 19.15.7.14 NMA completion.  [2018] [2018] [2018] [2018] [2018] [2018] [2018] [2018] [2018] [2019] [2019] [2019] [2019] [2019] [2019] [2019] [2019] [2019] [2019] [2019] [2019] [2019] [2019] [2019] [2019] [2019] [2019] [2019] [2019] [2019] [2019] [2019] [2019] [2019] [2019] [2019] [2019] [2019] [2019] [2019] [2019] [2019] [2019] [2019] [2019] [2019] [2019] [2019] [2019] [2019] [2019] [2019] [2019] [2019] [2019] [2019] [2019] [2019] [2019] [2019] [2019] [2019] [2019] [2019] [2019] [2019] [2019] [2019] [2019] [2019] [2019] [2019] [2019] [2019] [2019] [2019] [2019] [2019] [2019] [2019] [2019] [2019] [2019] [2019] [2019] [2019] [2019] [2019] [2019] [2019] [2019] [2019] [2019] [2019] [2019] [2019] [2019] [2019] [2019] [2019] [2019] [2019] [2019] [2019] [2019] [2019] [2019] [2019] [2019] [2019] [2019] [2019] [2019] [2019] [2019] [2019] [2019] [2019] [2019] [2019] [2019] [2019] [2019] [2019] [2019] [2019] [2019] [2019] [2019] [2019] [2019] [2019] [2019] [2019] [2019] [2019] [2019] [2019] [2019] [2019] [2019] [2019] [2019] [2019] [2019] [2019] [2019] [2019] [2019] [2019] [2019] [2019] [2019] [2019] [2019] [2019] [2019] [2019] [2019] [2019] [2019] [2019] [2019] [2019] [2019] [2019] [2019] [2019] [2019] [2019] [2019] [2019] [2019] [2019] [2019] [2019] [2019] [2019] [2019] [2019] [2019] [2019] [2019] [2019] [2019] [2019] [2019] [2019] [2019] [2019] [2019] [2019] [2019] [2019] [2019] [2019] [2019] [2019] [2019] [2019] [2019] [2019] [2019] [2019] [2019] [2019] [2019] [2019] [2019] [2019] [2019] [2019] [2019] [2019] [2019] [2019] [2019] [2019] [2019] [2019] [2019] [2019] [2019] [2019] [2019] [2019] [2019] [2019] [2019] [2019] [2019] [2019] [2019] [2019] [2019] [2019] [2019] [2019] [2019] [2019] [2019] [2019] [2019] [2019] [2019] [2019] [2019] [2019] [2019] [2019] [2019] [2019] [2019] [2019] [2019] [2019] [2019] [2019] [2019] [2019] [2019] [2019] [2019] [2019] [2019] [2019] [2019] [2019] [2019] [2019] [2019] [2019] [2019] [2019] [2019] [2019] [2019] [2019] [2019] [2019] [2019 | pertinent details, and good for the pertinent details, and good for the pertinent details, and good for the pertinent of the | give pertinent dates, including estimated colletions: Attach wellbore diagram of mill a window in the casing at or above ay from existing wellbore.  6700' +/  meric seals. Cement from 16700+/- to ling 1850' +/                                | date      |  |  |
| 13. Describe proposed or compost of starting any proposed we proposed completion or reconstruction of start as soon as possible after 08/07. Set a cement plug if required by the Set a bridge plug in the casing at or 11238'.  Drill out of window with 8.5" PDC Drill to TD of 16750' and run 7 5/8' Cement liner in place and set liner to top at 10739' or above.  Pressure test liner and drill out with Log well with triple combo and other Change well over to fresh water, run Run in hole with injection tubing, ci                                                                   | eleted operations. (Clearly state all ork). SEE RULE 19.15.7.14 NMA completion.  2018  NMOCD in the 9 5/8" casing above 11240'. Set a whipstock in the and directional tools and establish in 2 39# VAM SLIJII Q 125 liner from the pop with Halliburton Versatech Lines of 1/2" bit from shoe of 7 5/8" liner or logs as specified by project geological injection packer and set within 100 reculate in packer fluid, stab into packer states.                                                                                                                                                                                                                                                                                                                                                                                                                                                                                                                                                                                                                                                                                                                                                                                                                                                                                                                                                                                                                                                                                                                                                                                                                                                                                                                                                                                                                                                                                                                                                                                                                                                                               | pertinent details, and good for the pertinent details, and good for the pertinent details, and good for the pertinent of the | give pertinent dates, including estimated colletions: Attach wellbore diagram of mill a window in the casing at or above ay from existing wellbore.  6700' +/  meric seals. Cement from 16700+/- to ling 1850' +/                                | date      |  |  |
| 13. Describe proposed or compost of starting any proposed we proposed completion or reconstruction of starting any proposed we proposed completion or reconstruction of start as soon as possible after 08/07. Set a cement plug if required by the Set a bridge plug in the casing at or 11238'.  Drill out of window with 8.5" PDC Drill to TD of 16750' and run 7 5/8' Cement liner in place and set liner to top at 10739' or above.  Pressure test liner and drill out with Log well with triple combo and other Change well over to fresh water, run Run in hole with injection tubing, ci | leted operations. (Clearly state all ork). SEE RULE 19.15.7.14 NMA (completion.)  2018  NMOCD in the 9 5/8" casing above 11240'. Set a whipstock in the and directional tools and establish in 39# VAM SLIJII Q 125 liner from the pop with Halliburton Versatech Liner for logs as specified by project geologinal injection packer and set within 100 reculate in packer fluid, stab into packer and set within 100 reculate in packer fluid, stab into packer and set within 100 reculate in packer fluid, stab into packer fluid, stab into packer fluid.                                                                                                                                                                                                                                                                                                                                                                                                                                                                                                                                                                                                                                                                                                                                                                                                                                                                                                                                                                                                                                                                                                                                                                                                                                                                                                                                                                                                                                                                                                                                                                  | pertinent details, and go. For Multiple Compare 9 5/8" casing and new wellbore 100' awa 10739' or above to 1 Hanger with 5 elasto to TD of section at 17 gist.  Of shoe of 7 5/8" linker and land string in the:                                                                                                                                                                                                                                                                                                                                                                                                                                                                                                                                                                                                                                                                                                                                                                                                                                                                                                                                                                                                                                                                                                                                                                                                                                                                                                                                                                                                                                                                                                                                                                                                                                                                                                                                                                                                                                                                                                              | give pertinent dates, including estimated of pletions: Attach wellbore diagram of mill a window in the casing at or above ay from existing wellbore.  6700' +/  meric seals. Cement from 16700+/- to liner.  850' +/  mer.  wellbead             | date      |  |  |
| 13. Describe proposed or compost starting any proposed we proposed completion or received start as soon as possible after 08/07. Set a cement plug if required by the Set a bridge plug in the casing at or 11238'.  Drill out of window with 8.5" PDC Drill to TD of 16750' and run 7 5/8' Cement liner in place and set liner to top at 10739' or above.  Pressure test liner and drill out with Log well with triple combo and other Change well over to fresh water, run Run in hole with injection tubing, ci                                                                               | leted operations. (Clearly state all ork). SEE RULE 19.15.7.14 NMA (completion.)  2018  NMOCD in the 9 5/8" casing above 11240'. Set a whipstock in the and directional tools and establish in 39# VAM SLIJII Q 125 liner from the pop with Halliburton Versatech Liner for logs as specified by project geologinal injection packer and set within 100 reculate in packer fluid, stab into packer and set within 100 reculate in packer fluid, stab into packer and set within 100 reculate in packer fluid, stab into packer fluid, stab into packer fluid.                                                                                                                                                                                                                                                                                                                                                                                                                                                                                                                                                                                                                                                                                                                                                                                                                                                                                                                                                                                                                                                                                                                                                                                                                                                                                                                                                                                                                                                                                                                                                                  | pertinent details, and go. For Multiple Compare 9 5/8" casing and new wellbore 100' awa 10739' or above to 1 Hanger with 5 elasto to TD of section at 17 gist.  Of shoe of 7 5/8" linker and land string in the:                                                                                                                                                                                                                                                                                                                                                                                                                                                                                                                                                                                                                                                                                                                                                                                                                                                                                                                                                                                                                                                                                                                                                                                                                                                                                                                                                                                                                                                                                                                                                                                                                                                                                                                                                                                                                                                                                                              | give pertinent dates, including estimated of pletions: Attach wellbore diagram of mill a window in the casing at or above ay from existing wellbore.  6700' +/  meric seals. Cement from 16700+/- to liner.  850' +/  mer.  wellbead             | date      |  |  |
| 13. Describe proposed or compost starting any proposed we proposed completion or received start as soon as possible after 08/07. Set a cement plug if required by the Set a bridge plug in the casing at or 11238'.  Drill out of window with 8.5" PDC Drill to TD of 16750' and run 7 5/8' Cement liner in place and set liner to top at 10739' or above.  Pressure test liner and drill out with Log well with triple combo and other Change well over to fresh water, run Run in hole with injection tubing, ci                                                                               | eleted operations. (Clearly state all ork). SEE RULE 19.15.7.14 NMA completion.  2018  NMOCD in the 9 5/8" casing above 11240'. Set a whipstock in the and directional tools and establish in 39# VAM SLIJII Q 125 liner from the power of the state of 1/2" bit from shoe of 7 5/8" liner for logs as specified by project geological injection packer and set within 100 reculate in packer fluid, stab into packer and set within 100 reculate in packer fluid, stab into packer state of 1/2" Rig Release Date of 1/2" above is true and complete to the base of 1/2" above is true and complete to the base of 1/2" above is true and complete to the base of 1/2" above is true and complete to the base of 1/2" above is true and complete to the base of 1/2" above is true and complete to the base of 1/2" above is true and complete to the base of 1/2" above is true and complete to the base of 1/2" above is true and complete to the base of 1/2" above is true and complete to the base of 1/2" above is true and complete to the base of 1/2" above is true and complete to the base of 1/2" above is true and complete to the base of 1/2" above is true and complete to the base of 1/2" above is true and complete to the base of 1/2" above is true and complete to the base of 1/2" above is true and complete to the base of 1/2" above is true and complete to the base of 1/2" above is true and complete to the base of 1/2" above is true and complete to the base of 1/2" above is true and 1/2" above is true above is true above is true above | pertinent details, and go. For Multiple Compare 9 5/8" casing and new wellbore 100' awa 10739' or above to 1 Hanger with 5 elasto to TD of section at 17 gist.  Of shoe of 7 5/8" linker and land string in the:                                                                                                                                                                                                                                                                                                                                                                                                                                                                                                                                                                                                                                                                                                                                                                                                                                                                                                                                                                                                                                                                                                                                                                                                                                                                                                                                                                                                                                                                                                                                                                                                                                                                                                                                                                                                                                                                                                              | give pertinent dates, including estimated obletions: Attach wellbore diagram of mill a window in the casing at or above ay from existing wellbore.  6700' +/ meric seals. Cement from 16700+/- to liner.  7850' +/ mer. wellbead                 | date      |  |  |
| 13. Describe proposed or compost starting any proposed we proposed completion or receptate soon as possible after 08/07. Set a cement plug if required by the Set a bridge plug in the casing at or 11238'.  Drill out of window with 8.5" PDC Drill to TD of 16750' and run 7 5/8' Cement liner in place and set liner to top at 10739' or above.  Pressure test liner and drill out with Log well with triple combo and other Change well over to fresh water, run Run in hole with injection tubing, ci                                                                                       | leted operations. (Clearly state all ork). SEE RULE 19.15.7.14 NMA (completion.)  72018  NMOCD in the 9 5/8" casing above 11240'. Set a whipstock in the and directional tools and establish in 39# VAM SLIJII Q 125 liner from the pop with Halliburton Versatech Liner or logs as specified by project geological injection packer and set within 100 croulate in packer fluid, stab into packer and set within 100 croulate in packer fluid, stab into packer in packer fluid, stab into packer and set within 100 croulate in packer fluid, stab into packer fluid.                                                                                                                                                                                                                                                                                                                                                                                                                                                                                                                                                                                                                                                                                                                                                                                                                                                                                                                                                                                                                                                                                                                                                                                                                                                                                                                                            | pertinent details, and go. For Multiple Compared 9 5/8" casing and new wellbore 100' awa 10739' or above to 1 Hanger with 5 elasto to TD of section at 17 gist.  Of shoe of 7 5/8" lirker and land string in the:                                                                                                                                                                                                                                                                                                                                                                                                                                                                                                                                                                                                                                                                                                                                                                                                                                                                                                                                                                                                                                                                                                                                                                                                                                                                                                                                                                                                                                                                                                                                                                                                                                                                                                                                                                                                                                                                                                             | give pertinent dates, including estimated colletions: Attach wellbore diagram of mill a window in the casing at or above ay from existing wellbore.  6700' +/  meric seals. Cement from 16700+/- to liner.  wellbead  and belief.  pliance _DATE | date      |  |  |
| 13. Describe proposed or compost of starting any proposed we proposed completion or received start as soon as possible after 08/07. Set a cement plug if required by the Set a bridge plug in the casing at or 11238'.  Drill out of window with 8.5" PDC or Drill to TD of 16750' and run 7 5/8' Cement liner in place and set liner to top at 10739' or above.  Pressure test liner and drill out with Log well with triple combo and other Change well over to fresh water, run Run in hole with injection tubing, ci                                                                         | eleted operations. (Clearly state all ork). SEE RULE 19.15.7.14 NMA completion.  2018  NMOCD in the 9 5/8" casing above 11240'. Set a whipstock in the and directional tools and establish in 39# VAM SLIJII Q 125 liner from the power of the state of 1/2" bit from shoe of 7 5/8" liner for logs as specified by project geological injection packer and set within 100 reculate in packer fluid, stab into packer and set within 100 reculate in packer fluid, stab into packer state of 1/2" Rig Release Date of 1/2" above is true and complete to the base of 1/2" above is true and complete to the base of 1/2" above is true and complete to the base of 1/2" above is true and complete to the base of 1/2" above is true and complete to the base of 1/2" above is true and complete to the base of 1/2" above is true and complete to the base of 1/2" above is true and complete to the base of 1/2" above is true and complete to the base of 1/2" above is true and complete to the base of 1/2" above is true and complete to the base of 1/2" above is true and complete to the base of 1/2" above is true and complete to the base of 1/2" above is true and complete to the base of 1/2" above is true and complete to the base of 1/2" above is true and complete to the base of 1/2" above is true and complete to the base of 1/2" above is true and complete to the base of 1/2" above is true and complete to the base of 1/2" above is true and complete to the base of 1/2" above is true and 1/2" above is true above is true above is true above | pertinent details, and go. For Multiple Compared 9 5/8" casing and new wellbore 100' awa 10739' or above to 1 Hanger with 5 elasto to TD of section at 17 gist.  Of shoe of 7 5/8" lirker and land string in the:                                                                                                                                                                                                                                                                                                                                                                                                                                                                                                                                                                                                                                                                                                                                                                                                                                                                                                                                                                                                                                                                                                                                                                                                                                                                                                                                                                                                                                                                                                                                                                                                                                                                                                                                                                                                                                                                                                             | give pertinent dates, including estimated colletions: Attach wellbore diagram of mill a window in the casing at or above ay from existing wellbore.  6700' +/  meric seals. Cement from 16700+/- to liner.  wellbead  and belief.  pliance _DATE | date      |  |  |
| 13. Describe proposed or compost starting any proposed we proposed completion or receptate soon as possible after 08/07. Set a cement plug if required by the Set a bridge plug in the casing at or 11238'.  Drill out of window with 8.5" PDC Drill to TD of 16750' and run 7 5/8' Cement liner in place and set liner to top at 10739' or above.  Pressure test liner and drill out with Log well with triple combo and other Change well over to fresh water, run Run in hole with injection tubing, ci                                                                                       | leted operations. (Clearly state all ork). SEE RULE 19.15.7.14 NMA (completion.)  2018  NMOCD in the 9 5/8" casing above 11240'. Set a whipstock in the and directional tools and establish in 39# VAM SLIJII Q 125 liner from the pop with Halliburton Versatech Liner for logs as specified by project geologinjection packer and set within 100 reculate in packer fluid, stab into packer and set within 100 reculate in packer fluid, stab into packer and set within 100 reculate in packer fluid, stab into packer and set within 100 reculate in packer fluid, stab into packer and set within 100 reculate in packer fluid, stab into packer and set within 100 reculate in packer fluid, stab into packer and set within 100 reculate in packer fluid, stab into packer and set within 100 reculate in packer fluid, stab into packer and set within 100 reculate in packer fluid, stab into packer and set within 100 reculate in packer fluid, stab into packer and set within 100 reculate in packer fluid, stab into packer and set within 100 reculate in packer fluid, stab into packer and set within 100 reculate in packer fluid, stab into packer and set within 100 reculate in packer fluid, stab into packer and set within 100 reculate in packer fluid, stab into packer and set within 100 reculate in packer fluid, stab into packer and set within 100 reculate in packer fluid, stab into packer and set within 100 reculate in packer fluid, stab into packer and set within 100 reculate in packer fluid, stab into packer and set within 100 reculate in packer fluid, stab into packer and set within 100 reculate in packer fluid, stab into packer and set within 100 reculate in packer fluid, stab into packer and set within 100 reculate in packer fluid, stab into packer and set within 100 reculate in packer fluid, stab into packer and set within 100 reculate in packer fluid, stab into packer and set within 100 reculate in packer fluid, stab into packer and set within 100 reculate in packer fluid, stab into packer and set within 100 reculate in packer fluid, stab in | pertinent details, and go. For Multiple Compare 9 5/8" casing and new wellbore 100' awa 10739' or above to 1 Hanger with 5 elasto to TD of section at 17 gist.  ' of shoe of 7 5/8" lirker and land string in the:                                                                                                                                                                                                                                                                                                                                                                                                                                                                                                                                                                                                                                                                                                                                                                                                                                                                                                                                                                                                                                                                                                                                                                                                                                                                                                                                                                                                                                                                                                                                                                                                                                                                                                                                                                                                                                                                                                            | give pertinent dates, including estimated colletions: Attach wellbore diagram of mill a window in the casing at or above ay from existing wellbore.  6700' +/  meric seals. Cement from 16700+/- to liner.  wellbead  and belief.  pliance _DATE | date      |  |  |
| 13. Describe proposed or compostarting any proposed we proposed completion or received start as soon as possible after 08/07. Set a cement plug if required by the Set a bridge plug in the casing at or 11238'.  Drill out of window with 8.5" PDC or Drill to TD of 16750' and run 7 5/8' Cement liner in place and set liner to top at 10739' or above.  Pressure test liner and drill out with Log well with triple combo and other Change well over to fresh water, run Run in hole with injection tubing, ci                                                                               | leted operations. (Clearly state all ork). SEE RULE 19.15.7.14 NMA (completion.)  72018  NMOCD in the 9 5/8" casing above 11240'. Set a whipstock in the and directional tools and establish in 39# VAM SLIJII Q 125 liner from the pop with Halliburton Versatech Liner or logs as specified by project geological injection packer and set within 100 croulate in packer fluid, stab into packer and set within 100 croulate in packer fluid, stab into packer in packer fluid, stab into packer and set within 100 croulate in packer fluid, stab into packer fluid.                                                                                                                                                                                                                                                                                                                                                                                                                                                                                                                                                                                                                                                                                                                                                                                                                                                                                                                                                                                                                                                                                                                                                                                                                                                                                                                                            | pertinent details, and go. For Multiple Compare 9 5/8" casing and new wellbore 100' awa 10739' or above to 1 Hanger with 5 elasto to TD of section at 17 gist.  ' of shoe of 7 5/8" lirker and land string in the:                                                                                                                                                                                                                                                                                                                                                                                                                                                                                                                                                                                                                                                                                                                                                                                                                                                                                                                                                                                                                                                                                                                                                                                                                                                                                                                                                                                                                                                                                                                                                                                                                                                                                                                                                                                                                                                                                                            | give pertinent dates, including estimated colletions: Attach wellbore diagram of mill a window in the casing at or above ay from existing wellbore.  6700' +/  meric seals. Cement from 16700+/- to liner.  wellbead  and belief.  pliance _DATE | date      |  |  |