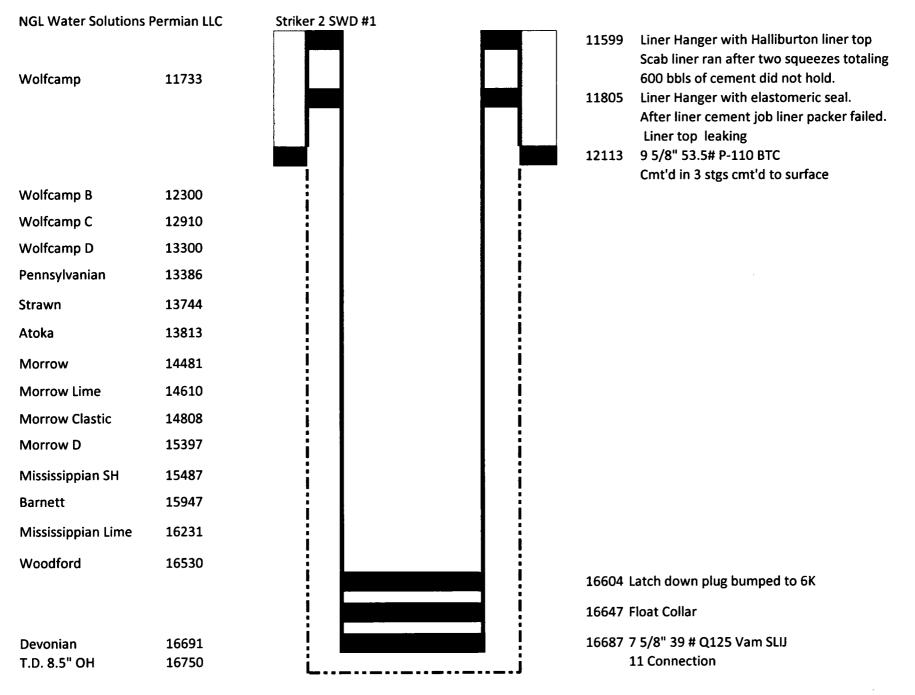

| Submit I Copy To Appropriate District                                                                                                                                                                                                                                                                                                                                                                                                                                                                                                                                                            | State of New Me                                                                                                                                                                                                                                                                                                                                                                                                                                                                                                                                                                                                                                                                                                                                                                                                                                                                                                                                                                                                                                                                                                                                                                                                                                                                                                                                                                                                                                                                                                                                                                                                                                                                                                                                                                                                                                                                                                                                                                                                                                                                                                                | Red                                                                                                                                                                                                                                                                                                                                                                                                                                                                                                                                                                                                                                                                                                                                                                                                                                                                                                                                                                                                                                                                                                                                                                                                                                                                                                                                                                                                                                                                                                                                                                                                                                                                                                                                                                                                                                                                                                                                                                                                                                                                                                                           | ceived 8/07/2018                                                                                                                                                                                                                                 |           |  |  |
|--------------------------------------------------------------------------------------------------------------------------------------------------------------------------------------------------------------------------------------------------------------------------------------------------------------------------------------------------------------------------------------------------------------------------------------------------------------------------------------------------------------------------------------------------------------------------------------------------|--------------------------------------------------------------------------------------------------------------------------------------------------------------------------------------------------------------------------------------------------------------------------------------------------------------------------------------------------------------------------------------------------------------------------------------------------------------------------------------------------------------------------------------------------------------------------------------------------------------------------------------------------------------------------------------------------------------------------------------------------------------------------------------------------------------------------------------------------------------------------------------------------------------------------------------------------------------------------------------------------------------------------------------------------------------------------------------------------------------------------------------------------------------------------------------------------------------------------------------------------------------------------------------------------------------------------------------------------------------------------------------------------------------------------------------------------------------------------------------------------------------------------------------------------------------------------------------------------------------------------------------------------------------------------------------------------------------------------------------------------------------------------------------------------------------------------------------------------------------------------------------------------------------------------------------------------------------------------------------------------------------------------------------------------------------------------------------------------------------------------------|-------------------------------------------------------------------------------------------------------------------------------------------------------------------------------------------------------------------------------------------------------------------------------------------------------------------------------------------------------------------------------------------------------------------------------------------------------------------------------------------------------------------------------------------------------------------------------------------------------------------------------------------------------------------------------------------------------------------------------------------------------------------------------------------------------------------------------------------------------------------------------------------------------------------------------------------------------------------------------------------------------------------------------------------------------------------------------------------------------------------------------------------------------------------------------------------------------------------------------------------------------------------------------------------------------------------------------------------------------------------------------------------------------------------------------------------------------------------------------------------------------------------------------------------------------------------------------------------------------------------------------------------------------------------------------------------------------------------------------------------------------------------------------------------------------------------------------------------------------------------------------------------------------------------------------------------------------------------------------------------------------------------------------------------------------------------------------------------------------------------------------|--------------------------------------------------------------------------------------------------------------------------------------------------------------------------------------------------------------------------------------------------|-----------|--|--|
| Office                                                                                                                                                                                                                                                                                                                                                                                                                                                                                                                                                                                           | Energy, Minerals and Natu                                                                                                                                                                                                                                                                                                                                                                                                                                                                                                                                                                                                                                                                                                                                                                                                                                                                                                                                                                                                                                                                                                                                                                                                                                                                                                                                                                                                                                                                                                                                                                                                                                                                                                                                                                                                                                                                                                                                                                                                                                                                                                      |                                                                                                                                                                                                                                                                                                                                                                                                                                                                                                                                                                                                                                                                                                                                                                                                                                                                                                                                                                                                                                                                                                                                                                                                                                                                                                                                                                                                                                                                                                                                                                                                                                                                                                                                                                                                                                                                                                                                                                                                                                                                                                                               | Form C-10 AOCD Dist 2 Revised July 18, 20                                                                                                                                                                                                        |           |  |  |
| <u>District 1 – (575)</u> 393-6161<br>1625 N. French Dr., Hobbs, NM 88240                                                                                                                                                                                                                                                                                                                                                                                                                                                                                                                        | Energy, Minerals and Nati                                                                                                                                                                                                                                                                                                                                                                                                                                                                                                                                                                                                                                                                                                                                                                                                                                                                                                                                                                                                                                                                                                                                                                                                                                                                                                                                                                                                                                                                                                                                                                                                                                                                                                                                                                                                                                                                                                                                                                                                                                                                                                      | iai Nesources                                                                                                                                                                                                                                                                                                                                                                                                                                                                                                                                                                                                                                                                                                                                                                                                                                                                                                                                                                                                                                                                                                                                                                                                                                                                                                                                                                                                                                                                                                                                                                                                                                                                                                                                                                                                                                                                                                                                                                                                                                                                                                                 | WELL API NO.                                                                                                                                                                                                                                     | 13        |  |  |
| District II - (575) 748-1283                                                                                                                                                                                                                                                                                                                                                                                                                                                                                                                                                                     | OIL CONSERVATION                                                                                                                                                                                                                                                                                                                                                                                                                                                                                                                                                                                                                                                                                                                                                                                                                                                                                                                                                                                                                                                                                                                                                                                                                                                                                                                                                                                                                                                                                                                                                                                                                                                                                                                                                                                                                                                                                                                                                                                                                                                                                                               | 111 / 15 11 11 11                                                                                                                                                                                                                                                                                                                                                                                                                                                                                                                                                                                                                                                                                                                                                                                                                                                                                                                                                                                                                                                                                                                                                                                                                                                                                                                                                                                                                                                                                                                                                                                                                                                                                                                                                                                                                                                                                                                                                                                                                                                                                                             | 30-015-44416                                                                                                                                                                                                                                     |           |  |  |
| 811 S. First St., Artesia, NM 88210<br>District III - (505) 334-6178                                                                                                                                                                                                                                                                                                                                                                                                                                                                                                                             | 1220 South St. Fra                                                                                                                                                                                                                                                                                                                                                                                                                                                                                                                                                                                                                                                                                                                                                                                                                                                                                                                                                                                                                                                                                                                                                                                                                                                                                                                                                                                                                                                                                                                                                                                                                                                                                                                                                                                                                                                                                                                                                                                                                                                                                                             |                                                                                                                                                                                                                                                                                                                                                                                                                                                                                                                                                                                                                                                                                                                                                                                                                                                                                                                                                                                                                                                                                                                                                                                                                                                                                                                                                                                                                                                                                                                                                                                                                                                                                                                                                                                                                                                                                                                                                                                                                                                                                                                               | 5. Indicate Type of Lease                                                                                                                                                                                                                        |           |  |  |
| 1000 Rio Brazos Rd., Aztec, NM 87410<br>District IV - (505) 476-3460                                                                                                                                                                                                                                                                                                                                                                                                                                                                                                                             | Santa Fe, NM 87                                                                                                                                                                                                                                                                                                                                                                                                                                                                                                                                                                                                                                                                                                                                                                                                                                                                                                                                                                                                                                                                                                                                                                                                                                                                                                                                                                                                                                                                                                                                                                                                                                                                                                                                                                                                                                                                                                                                                                                                                                                                                                                |                                                                                                                                                                                                                                                                                                                                                                                                                                                                                                                                                                                                                                                                                                                                                                                                                                                                                                                                                                                                                                                                                                                                                                                                                                                                                                                                                                                                                                                                                                                                                                                                                                                                                                                                                                                                                                                                                                                                                                                                                                                                                                                               | STATE FEE S  6. State Oil & Gas Lease No.                                                                                                                                                                                                        |           |  |  |
| 1220 S. St. Francis Dr., Santa Fe, NM<br>87505                                                                                                                                                                                                                                                                                                                                                                                                                                                                                                                                                   |                                                                                                                                                                                                                                                                                                                                                                                                                                                                                                                                                                                                                                                                                                                                                                                                                                                                                                                                                                                                                                                                                                                                                                                                                                                                                                                                                                                                                                                                                                                                                                                                                                                                                                                                                                                                                                                                                                                                                                                                                                                                                                                                |                                                                                                                                                                                                                                                                                                                                                                                                                                                                                                                                                                                                                                                                                                                                                                                                                                                                                                                                                                                                                                                                                                                                                                                                                                                                                                                                                                                                                                                                                                                                                                                                                                                                                                                                                                                                                                                                                                                                                                                                                                                                                                                               | o. State Oil & Gas Lease No.                                                                                                                                                                                                                     |           |  |  |
| (DO NOT USE THIS FORM FOR PROPO<br>DIFFERENT RESERVOIR. USE "APPLI                                                                                                                                                                                                                                                                                                                                                                                                                                                                                                                               | ICES AND REPORTS ON WELLS<br>SALS TO DRILL OR TO DEEPEN OR PL<br>CATION FOR PERMIT" (FORM C-101) FO                                                                                                                                                                                                                                                                                                                                                                                                                                                                                                                                                                                                                                                                                                                                                                                                                                                                                                                                                                                                                                                                                                                                                                                                                                                                                                                                                                                                                                                                                                                                                                                                                                                                                                                                                                                                                                                                                                                                                                                                                            | JG BACK TO A                                                                                                                                                                                                                                                                                                                                                                                                                                                                                                                                                                                                                                                                                                                                                                                                                                                                                                                                                                                                                                                                                                                                                                                                                                                                                                                                                                                                                                                                                                                                                                                                                                                                                                                                                                                                                                                                                                                                                                                                                                                                                                                  | <ol><li>Lease Name or Unit Agreement Name<br/>Striker 2 SWD</li></ol>                                                                                                                                                                            | ;         |  |  |
| PROPOSALS.)  1. Type of Well: Oil Well                                                                                                                                                                                                                                                                                                                                                                                                                                                                                                                                                           | Gas Well Other: Devonian                                                                                                                                                                                                                                                                                                                                                                                                                                                                                                                                                                                                                                                                                                                                                                                                                                                                                                                                                                                                                                                                                                                                                                                                                                                                                                                                                                                                                                                                                                                                                                                                                                                                                                                                                                                                                                                                                                                                                                                                                                                                                                       | niection                                                                                                                                                                                                                                                                                                                                                                                                                                                                                                                                                                                                                                                                                                                                                                                                                                                                                                                                                                                                                                                                                                                                                                                                                                                                                                                                                                                                                                                                                                                                                                                                                                                                                                                                                                                                                                                                                                                                                                                                                                                                                                                      | 8. Well Number #1                                                                                                                                                                                                                                | $\exists$ |  |  |
| 2. Name of Operator NGL Water Solutions Permian LL                                                                                                                                                                                                                                                                                                                                                                                                                                                                                                                                               |                                                                                                                                                                                                                                                                                                                                                                                                                                                                                                                                                                                                                                                                                                                                                                                                                                                                                                                                                                                                                                                                                                                                                                                                                                                                                                                                                                                                                                                                                                                                                                                                                                                                                                                                                                                                                                                                                                                                                                                                                                                                                                                                |                                                                                                                                                                                                                                                                                                                                                                                                                                                                                                                                                                                                                                                                                                                                                                                                                                                                                                                                                                                                                                                                                                                                                                                                                                                                                                                                                                                                                                                                                                                                                                                                                                                                                                                                                                                                                                                                                                                                                                                                                                                                                                                               | 9. OGRID Number 372338                                                                                                                                                                                                                           |           |  |  |
| 3. Address of Operator                                                                                                                                                                                                                                                                                                                                                                                                                                                                                                                                                                           |                                                                                                                                                                                                                                                                                                                                                                                                                                                                                                                                                                                                                                                                                                                                                                                                                                                                                                                                                                                                                                                                                                                                                                                                                                                                                                                                                                                                                                                                                                                                                                                                                                                                                                                                                                                                                                                                                                                                                                                                                                                                                                                                |                                                                                                                                                                                                                                                                                                                                                                                                                                                                                                                                                                                                                                                                                                                                                                                                                                                                                                                                                                                                                                                                                                                                                                                                                                                                                                                                                                                                                                                                                                                                                                                                                                                                                                                                                                                                                                                                                                                                                                                                                                                                                                                               | 10. Pool name or Wildcat                                                                                                                                                                                                                         | $\dashv$  |  |  |
| 1509 W Wall St, Ste 306, Midland                                                                                                                                                                                                                                                                                                                                                                                                                                                                                                                                                                 | , TX 79701                                                                                                                                                                                                                                                                                                                                                                                                                                                                                                                                                                                                                                                                                                                                                                                                                                                                                                                                                                                                                                                                                                                                                                                                                                                                                                                                                                                                                                                                                                                                                                                                                                                                                                                                                                                                                                                                                                                                                                                                                                                                                                                     |                                                                                                                                                                                                                                                                                                                                                                                                                                                                                                                                                                                                                                                                                                                                                                                                                                                                                                                                                                                                                                                                                                                                                                                                                                                                                                                                                                                                                                                                                                                                                                                                                                                                                                                                                                                                                                                                                                                                                                                                                                                                                                                               |                                                                                                                                                                                                                                                  |           |  |  |
| 4. Well Location                                                                                                                                                                                                                                                                                                                                                                                                                                                                                                                                                                                 |                                                                                                                                                                                                                                                                                                                                                                                                                                                                                                                                                                                                                                                                                                                                                                                                                                                                                                                                                                                                                                                                                                                                                                                                                                                                                                                                                                                                                                                                                                                                                                                                                                                                                                                                                                                                                                                                                                                                                                                                                                                                                                                                |                                                                                                                                                                                                                                                                                                                                                                                                                                                                                                                                                                                                                                                                                                                                                                                                                                                                                                                                                                                                                                                                                                                                                                                                                                                                                                                                                                                                                                                                                                                                                                                                                                                                                                                                                                                                                                                                                                                                                                                                                                                                                                                               |                                                                                                                                                                                                                                                  |           |  |  |
| Unit Letter_D_:10                                                                                                                                                                                                                                                                                                                                                                                                                                                                                                                                                                                |                                                                                                                                                                                                                                                                                                                                                                                                                                                                                                                                                                                                                                                                                                                                                                                                                                                                                                                                                                                                                                                                                                                                                                                                                                                                                                                                                                                                                                                                                                                                                                                                                                                                                                                                                                                                                                                                                                                                                                                                                                                                                                                                |                                                                                                                                                                                                                                                                                                                                                                                                                                                                                                                                                                                                                                                                                                                                                                                                                                                                                                                                                                                                                                                                                                                                                                                                                                                                                                                                                                                                                                                                                                                                                                                                                                                                                                                                                                                                                                                                                                                                                                                                                                                                                                                               |                                                                                                                                                                                                                                                  |           |  |  |
| Section 23                                                                                                                                                                                                                                                                                                                                                                                                                                                                                                                                                                                       | Township 24S Ra  11. Elevation (Show whether DR                                                                                                                                                                                                                                                                                                                                                                                                                                                                                                                                                                                                                                                                                                                                                                                                                                                                                                                                                                                                                                                                                                                                                                                                                                                                                                                                                                                                                                                                                                                                                                                                                                                                                                                                                                                                                                                                                                                                                                                                                                                                                | nge 31E                                                                                                                                                                                                                                                                                                                                                                                                                                                                                                                                                                                                                                                                                                                                                                                                                                                                                                                                                                                                                                                                                                                                                                                                                                                                                                                                                                                                                                                                                                                                                                                                                                                                                                                                                                                                                                                                                                                                                                                                                                                                                                                       | NMPM County Eddy                                                                                                                                                                                                                                 |           |  |  |
|                                                                                                                                                                                                                                                                                                                                                                                                                                                                                                                                                                                                  | 3564.62 GR                                                                                                                                                                                                                                                                                                                                                                                                                                                                                                                                                                                                                                                                                                                                                                                                                                                                                                                                                                                                                                                                                                                                                                                                                                                                                                                                                                                                                                                                                                                                                                                                                                                                                                                                                                                                                                                                                                                                                                                                                                                                                                                     | KKB, K1, GK, etc.)                                                                                                                                                                                                                                                                                                                                                                                                                                                                                                                                                                                                                                                                                                                                                                                                                                                                                                                                                                                                                                                                                                                                                                                                                                                                                                                                                                                                                                                                                                                                                                                                                                                                                                                                                                                                                                                                                                                                                                                                                                                                                                            |                                                                                                                                                                                                                                                  |           |  |  |
|                                                                                                                                                                                                                                                                                                                                                                                                                                                                                                                                                                                                  |                                                                                                                                                                                                                                                                                                                                                                                                                                                                                                                                                                                                                                                                                                                                                                                                                                                                                                                                                                                                                                                                                                                                                                                                                                                                                                                                                                                                                                                                                                                                                                                                                                                                                                                                                                                                                                                                                                                                                                                                                                                                                                                                |                                                                                                                                                                                                                                                                                                                                                                                                                                                                                                                                                                                                                                                                                                                                                                                                                                                                                                                                                                                                                                                                                                                                                                                                                                                                                                                                                                                                                                                                                                                                                                                                                                                                                                                                                                                                                                                                                                                                                                                                                                                                                                                               |                                                                                                                                                                                                                                                  |           |  |  |
| 12. Check A                                                                                                                                                                                                                                                                                                                                                                                                                                                                                                                                                                                      | Appropriate Box to Indicate N                                                                                                                                                                                                                                                                                                                                                                                                                                                                                                                                                                                                                                                                                                                                                                                                                                                                                                                                                                                                                                                                                                                                                                                                                                                                                                                                                                                                                                                                                                                                                                                                                                                                                                                                                                                                                                                                                                                                                                                                                                                                                                  | ature of Notice, R                                                                                                                                                                                                                                                                                                                                                                                                                                                                                                                                                                                                                                                                                                                                                                                                                                                                                                                                                                                                                                                                                                                                                                                                                                                                                                                                                                                                                                                                                                                                                                                                                                                                                                                                                                                                                                                                                                                                                                                                                                                                                                            | eport or Other Data                                                                                                                                                                                                                              |           |  |  |
| NOTICE OF IN                                                                                                                                                                                                                                                                                                                                                                                                                                                                                                                                                                                     | ITENTION TO:                                                                                                                                                                                                                                                                                                                                                                                                                                                                                                                                                                                                                                                                                                                                                                                                                                                                                                                                                                                                                                                                                                                                                                                                                                                                                                                                                                                                                                                                                                                                                                                                                                                                                                                                                                                                                                                                                                                                                                                                                                                                                                                   | SUBS                                                                                                                                                                                                                                                                                                                                                                                                                                                                                                                                                                                                                                                                                                                                                                                                                                                                                                                                                                                                                                                                                                                                                                                                                                                                                                                                                                                                                                                                                                                                                                                                                                                                                                                                                                                                                                                                                                                                                                                                                                                                                                                          | EQUENT REPORT OF:                                                                                                                                                                                                                                |           |  |  |
| PERFORM REMEDIAL WORK                                                                                                                                                                                                                                                                                                                                                                                                                                                                                                                                                                            | PLUG AND ABANDON                                                                                                                                                                                                                                                                                                                                                                                                                                                                                                                                                                                                                                                                                                                                                                                                                                                                                                                                                                                                                                                                                                                                                                                                                                                                                                                                                                                                                                                                                                                                                                                                                                                                                                                                                                                                                                                                                                                                                                                                                                                                                                               | REMEDIAL WORK                                                                                                                                                                                                                                                                                                                                                                                                                                                                                                                                                                                                                                                                                                                                                                                                                                                                                                                                                                                                                                                                                                                                                                                                                                                                                                                                                                                                                                                                                                                                                                                                                                                                                                                                                                                                                                                                                                                                                                                                                                                                                                                 | ALTERING CASING [                                                                                                                                                                                                                                |           |  |  |
| TEMPORARILY ABANDON                                                                                                                                                                                                                                                                                                                                                                                                                                                                                                                                                                              | CHANGE PLANS X                                                                                                                                                                                                                                                                                                                                                                                                                                                                                                                                                                                                                                                                                                                                                                                                                                                                                                                                                                                                                                                                                                                                                                                                                                                                                                                                                                                                                                                                                                                                                                                                                                                                                                                                                                                                                                                                                                                                                                                                                                                                                                                 | COMMENCE DRILL                                                                                                                                                                                                                                                                                                                                                                                                                                                                                                                                                                                                                                                                                                                                                                                                                                                                                                                                                                                                                                                                                                                                                                                                                                                                                                                                                                                                                                                                                                                                                                                                                                                                                                                                                                                                                                                                                                                                                                                                                                                                                                                | _                                                                                                                                                                                                                                                | ]         |  |  |
| PULL OR ALTER CASING X DOWNHOLE COMMINGLE                                                                                                                                                                                                                                                                                                                                                                                                                                                                                                                                                        | MULTIPLE COMPL                                                                                                                                                                                                                                                                                                                                                                                                                                                                                                                                                                                                                                                                                                                                                                                                                                                                                                                                                                                                                                                                                                                                                                                                                                                                                                                                                                                                                                                                                                                                                                                                                                                                                                                                                                                                                                                                                                                                                                                                                                                                                                                 | CASING/CEMENT .                                                                                                                                                                                                                                                                                                                                                                                                                                                                                                                                                                                                                                                                                                                                                                                                                                                                                                                                                                                                                                                                                                                                                                                                                                                                                                                                                                                                                                                                                                                                                                                                                                                                                                                                                                                                                                                                                                                                                                                                                                                                                                               | IOB []                                                                                                                                                                                                                                           |           |  |  |
| CLOSED-LOOP SYSTEM                                                                                                                                                                                                                                                                                                                                                                                                                                                                                                                                                                               |                                                                                                                                                                                                                                                                                                                                                                                                                                                                                                                                                                                                                                                                                                                                                                                                                                                                                                                                                                                                                                                                                                                                                                                                                                                                                                                                                                                                                                                                                                                                                                                                                                                                                                                                                                                                                                                                                                                                                                                                                                                                                                                                |                                                                                                                                                                                                                                                                                                                                                                                                                                                                                                                                                                                                                                                                                                                                                                                                                                                                                                                                                                                                                                                                                                                                                                                                                                                                                                                                                                                                                                                                                                                                                                                                                                                                                                                                                                                                                                                                                                                                                                                                                                                                                                                               |                                                                                                                                                                                                                                                  |           |  |  |
|                                                                                                                                                                                                                                                                                                                                                                                                                                                                                                                                                                                                  |                                                                                                                                                                                                                                                                                                                                                                                                                                                                                                                                                                                                                                                                                                                                                                                                                                                                                                                                                                                                                                                                                                                                                                                                                                                                                                                                                                                                                                                                                                                                                                                                                                                                                                                                                                                                                                                                                                                                                                                                                                                                                                                                |                                                                                                                                                                                                                                                                                                                                                                                                                                                                                                                                                                                                                                                                                                                                                                                                                                                                                                                                                                                                                                                                                                                                                                                                                                                                                                                                                                                                                                                                                                                                                                                                                                                                                                                                                                                                                                                                                                                                                                                                                                                                                                                               |                                                                                                                                                                                                                                                  |           |  |  |
| OTHER: Side Trac                                                                                                                                                                                                                                                                                                                                                                                                                                                                                                                                                                                 | k Original Wellbore                                                                                                                                                                                                                                                                                                                                                                                                                                                                                                                                                                                                                                                                                                                                                                                                                                                                                                                                                                                                                                                                                                                                                                                                                                                                                                                                                                                                                                                                                                                                                                                                                                                                                                                                                                                                                                                                                                                                                                                                                                                                                                            | OTHER:                                                                                                                                                                                                                                                                                                                                                                                                                                                                                                                                                                                                                                                                                                                                                                                                                                                                                                                                                                                                                                                                                                                                                                                                                                                                                                                                                                                                                                                                                                                                                                                                                                                                                                                                                                                                                                                                                                                                                                                                                                                                                                                        |                                                                                                                                                                                                                                                  | ]         |  |  |
|                                                                                                                                                                                                                                                                                                                                                                                                                                                                                                                                                                                                  |                                                                                                                                                                                                                                                                                                                                                                                                                                                                                                                                                                                                                                                                                                                                                                                                                                                                                                                                                                                                                                                                                                                                                                                                                                                                                                                                                                                                                                                                                                                                                                                                                                                                                                                                                                                                                                                                                                                                                                                                                                                                                                                                |                                                                                                                                                                                                                                                                                                                                                                                                                                                                                                                                                                                                                                                                                                                                                                                                                                                                                                                                                                                                                                                                                                                                                                                                                                                                                                                                                                                                                                                                                                                                                                                                                                                                                                                                                                                                                                                                                                                                                                                                                                                                                                                               | _                                                                                                                                                                                                                                                |           |  |  |
| 13. Describe proposed or comp                                                                                                                                                                                                                                                                                                                                                                                                                                                                                                                                                                    | leted operations. (Clearly state all                                                                                                                                                                                                                                                                                                                                                                                                                                                                                                                                                                                                                                                                                                                                                                                                                                                                                                                                                                                                                                                                                                                                                                                                                                                                                                                                                                                                                                                                                                                                                                                                                                                                                                                                                                                                                                                                                                                                                                                                                                                                                           | pertinent details, and g                                                                                                                                                                                                                                                                                                                                                                                                                                                                                                                                                                                                                                                                                                                                                                                                                                                                                                                                                                                                                                                                                                                                                                                                                                                                                                                                                                                                                                                                                                                                                                                                                                                                                                                                                                                                                                                                                                                                                                                                                                                                                                      | give pertinent dates, including estimated of                                                                                                                                                                                                     |           |  |  |
| 13. Describe proposed or composed of starting any proposed we proposed completion or rec                                                                                                                                                                                                                                                                                                                                                                                                                                                                                                         | leted operations. (Clearly state all ork). SEE RULE 19.15.7.14 NMAC ompletion.                                                                                                                                                                                                                                                                                                                                                                                                                                                                                                                                                                                                                                                                                                                                                                                                                                                                                                                                                                                                                                                                                                                                                                                                                                                                                                                                                                                                                                                                                                                                                                                                                                                                                                                                                                                                                                                                                                                                                                                                                                                 | pertinent details, and g                                                                                                                                                                                                                                                                                                                                                                                                                                                                                                                                                                                                                                                                                                                                                                                                                                                                                                                                                                                                                                                                                                                                                                                                                                                                                                                                                                                                                                                                                                                                                                                                                                                                                                                                                                                                                                                                                                                                                                                                                                                                                                      | _                                                                                                                                                                                                                                                |           |  |  |
| 13. Describe proposed or comp<br>of starting any proposed we<br>proposed completion or rec<br>Start as soon as possible after 08/07/                                                                                                                                                                                                                                                                                                                                                                                                                                                             | leted operations. (Clearly state all ork). SEE RULE 19.15.7.14 NMAC ompletion.                                                                                                                                                                                                                                                                                                                                                                                                                                                                                                                                                                                                                                                                                                                                                                                                                                                                                                                                                                                                                                                                                                                                                                                                                                                                                                                                                                                                                                                                                                                                                                                                                                                                                                                                                                                                                                                                                                                                                                                                                                                 | pertinent details, and g                                                                                                                                                                                                                                                                                                                                                                                                                                                                                                                                                                                                                                                                                                                                                                                                                                                                                                                                                                                                                                                                                                                                                                                                                                                                                                                                                                                                                                                                                                                                                                                                                                                                                                                                                                                                                                                                                                                                                                                                                                                                                                      | give pertinent dates, including estimated of                                                                                                                                                                                                     |           |  |  |
| 13. Describe proposed or composed of starting any proposed we proposed completion or reconstant as soon as possible after 08/07. Set a cement plug if required by the                                                                                                                                                                                                                                                                                                                                                                                                                            | leted operations. (Clearly state all ork). SEE RULE 19.15.7.14 NMA0 ompletion. '2018 NMOCD in the 9 5/8" casing                                                                                                                                                                                                                                                                                                                                                                                                                                                                                                                                                                                                                                                                                                                                                                                                                                                                                                                                                                                                                                                                                                                                                                                                                                                                                                                                                                                                                                                                                                                                                                                                                                                                                                                                                                                                                                                                                                                                                                                                                | pertinent details, and g<br>C. For Multiple Comp                                                                                                                                                                                                                                                                                                                                                                                                                                                                                                                                                                                                                                                                                                                                                                                                                                                                                                                                                                                                                                                                                                                                                                                                                                                                                                                                                                                                                                                                                                                                                                                                                                                                                                                                                                                                                                                                                                                                                                                                                                                                              | give pertinent dates, including estimated obletions: Attach wellbore diagram of                                                                                                                                                                  |           |  |  |
| 13. Describe proposed or composed we proposed completion or recognized as soon as possible after 08/07. Set a cement plug if required by the Set a bridge plug in the casing at or 11238'.                                                                                                                                                                                                                                                                                                                                                                                                       | leted operations. (Clearly state all ork). SEE RULE 19.15.7.14 NMA ompletion. /2018 NMOCD in the 9 5/8" casing above 11240'. Set a whipstock in the                                                                                                                                                                                                                                                                                                                                                                                                                                                                                                                                                                                                                                                                                                                                                                                                                                                                                                                                                                                                                                                                                                                                                                                                                                                                                                                                                                                                                                                                                                                                                                                                                                                                                                                                                                                                                                                                                                                                                                            | pertinent details, and good. For Multiple Comp                                                                                                                                                                                                                                                                                                                                                                                                                                                                                                                                                                                                                                                                                                                                                                                                                                                                                                                                                                                                                                                                                                                                                                                                                                                                                                                                                                                                                                                                                                                                                                                                                                                                                                                                                                                                                                                                                                                                                                                                                                                                                | give pertinent dates, including estimated of oletions: Attach wellbore diagram of nill a window in the casing at or above                                                                                                                        |           |  |  |
| 13. Describe proposed or compost of starting any proposed we proposed completion or reconstant as soon as possible after 08/07. Set a cement plug if required by the Set a bridge plug in the casing at or 11238'.  Drill out of window with 8.5" PDC                                                                                                                                                                                                                                                                                                                                            | letted operations. (Clearly state all ork). SEE RULE 19.15.7.14 NMA ompletion. (2018 NMOCD in the 9 5/8" casing above 11240'. Set a whipstock in the directional tools and establish near the stablish of the  | pertinent details, and goes for Multiple Compared 9 5/8" casing and new wellbore 100' away                                                                                                                                                                                                                                                                                                                                                                                                                                                                                                                                                                                                                                                                                                                                                                                                                                                                                                                                                                                                                                                                                                                                                                                                                                                                                                                                                                                                                                                                                                                                                                                                                                                                                                                                                                                                                                                                                                                                                                                                                                    | give pertinent dates, including estimated of pletions: Attach wellbore diagram of mill a window in the casing at or above ay from existing wellbore.                                                                                             |           |  |  |
| 13. Describe proposed or compost of starting any proposed we proposed completion or recognized that as soon as possible after 08/07. Set a cement plug if required by the Set a bridge plug in the casing at or 11238'.  Drill out of window with 8.5" PDC or Drill to TD of 16750' and run 7 5/8'                                                                                                                                                                                                                                                                                               | eleted operations. (Clearly state all ork). SEE RULE 19.15.7.14 NMA completion.  2018  NMOCD in the 9 5/8" casing above 11240'. Set a whipstock in the stablish of the stablis | pertinent details, and go<br>c. For Multiple Comp<br>ne 9 5/8" casing and n<br>ew wellbore 100' awa<br>10739' or above to 1                                                                                                                                                                                                                                                                                                                                                                                                                                                                                                                                                                                                                                                                                                                                                                                                                                                                                                                                                                                                                                                                                                                                                                                                                                                                                                                                                                                                                                                                                                                                                                                                                                                                                                                                                                                                                                                                                                                                                                                                   | give pertinent dates, including estimated of pletions: Attach wellbore diagram of mill a window in the casing at or above ay from existing wellbore.                                                                                             | date      |  |  |
| 13. Describe proposed or compostarting any proposed we proposed completion or recursive start as soon as possible after 08/07. Set a cement plug if required by the Set a bridge plug in the casing at or 11238'.  Drill out of window with 8.5" PDC and run 7 5/8' Cement liner in place and set liner to                                                                                                                                                                                                                                                                                       | eleted operations. (Clearly state all ork). SEE RULE 19.15.7.14 NMA completion.  2018  NMOCD in the 9 5/8" casing above 11240'. Set a whipstock in the stablish of the stablis | pertinent details, and go<br>c. For Multiple Comp<br>ne 9 5/8" casing and n<br>ew wellbore 100' awa<br>10739' or above to 1                                                                                                                                                                                                                                                                                                                                                                                                                                                                                                                                                                                                                                                                                                                                                                                                                                                                                                                                                                                                                                                                                                                                                                                                                                                                                                                                                                                                                                                                                                                                                                                                                                                                                                                                                                                                                                                                                                                                                                                                   | give pertinent dates, including estimated of pletions: Attach wellbore diagram of mill a window in the casing at or above ay from existing wellbore.                                                                                             | date      |  |  |
| 13. Describe proposed or compostarting any proposed we proposed completion or received as soon as possible after 08/07. Set a cement plug if required by the Set a bridge plug in the casing at or 11238'.  Drill out of window with 8.5" PDC and run 7 5/8' Cement liner in place and set liner to top at 10739' or above.  Pressure test liner and drill out with                                                                                                                                                                                                                              | leted operations. (Clearly state all ork). SEE RULE 19.15.7.14 NMA completion.  72018  NMOCD in the 9 5/8" casing above 11240'. Set a whipstock in the and directional tools and establish in 39# VAM SLIJII Q 125 liner from the pop with Halliburton Versatech Liner 6 1/2" bit from shoe of 7 5/8" liner                                                                                                                                                                                                                                                                                                                                                                                                                                                                                                                                                                                                                                                                                                                                                                                                                                                                                                                                                                                                                                                                                                                                                                                                                                                                                                                                                                                                                                                                                                                                                                                                                                                                                                                                                                                                                    | pertinent details, and go. For Multiple Compose 9 5/8" casing and new wellbore 100' awa 10739' or above to 1 Hanger with 5 elasto to TD of section at 17                                                                                                                                                                                                                                                                                                                                                                                                                                                                                                                                                                                                                                                                                                                                                                                                                                                                                                                                                                                                                                                                                                                                                                                                                                                                                                                                                                                                                                                                                                                                                                                                                                                                                                                                                                                                                                                                                                                                                                      | give pertinent dates, including estimated of pletions: Attach wellbore diagram of mill a window in the casing at or above ay from existing wellbore.  6700' +/  meric seals. Cement from 16700+/- to line                                        | date      |  |  |
| 13. Describe proposed or compost of starting any proposed we proposed completion or reconstruction as possible after 08/07. Set a cement plug if required by the Set a bridge plug in the casing at or 11238'.  Drill out of window with 8.5" PDC Drill to TD of 16750' and run 7 5/8' Cement liner in place and set liner to top at 10739' or above.  Pressure test liner and drill out with Log well with triple combo and other                                                                                                                                                               | eleted operations. (Clearly state all ork). SEE RULE 19.15.7.14 NMA completion.  2018  NMOCD in the 9 5/8" casing above 11240'. Set a whipstock in the and directional tools and establish in 2.39# VAM SLIJII Q 125 liner from the pop with Halliburton Versatech Liner for logs as specified by project geological.                                                                                                                                                                                                                                                                                                                                                                                                                                                                                                                                                                                                                                                                                                                                                                                                                                                                                                                                                                                                                                                                                                                                                                                                                                                                                                                                                                                                                                                                                                                                                                                                                                                                                                                                                                                                          | pertinent details, and go. For Multiple Compose 9 5/8" casing and new wellbore 100' awa 10739' or above to 1 Hanger with 5 elasto to TD of section at 17 gist.                                                                                                                                                                                                                                                                                                                                                                                                                                                                                                                                                                                                                                                                                                                                                                                                                                                                                                                                                                                                                                                                                                                                                                                                                                                                                                                                                                                                                                                                                                                                                                                                                                                                                                                                                                                                                                                                                                                                                                | give pertinent dates, including estimated colletions: Attach wellbore diagram of mill a window in the casing at or above ay from existing wellbore.  6700' +/  meric seals. Cement from 16700+/- to ling 1850' +/                                | date      |  |  |
| 13. Describe proposed or compost of starting any proposed we proposed completion or reconstruction of start as soon as possible after 08/07. Set a cement plug if required by the Set a bridge plug in the casing at or 11238'.  Drill out of window with 8.5" PDC or Drill to TD of 16750' and run 7 5/8' Cement liner in place and set liner to top at 10739' or above.  Pressure test liner and drill out with Log well with triple combo and other Change well over to fresh water, run                                                                                                      | eleted operations. (Clearly state all ork). SEE RULE 19.15.7.14 NMA completion.  [2018] [2018] [2018] [2018] [2018] [2018] [2018] [2018] [2018] [2019] [2019] [2019] [2019] [2019] [2019] [2019] [2019] [2019] [2019] [2019] [2019] [2019] [2019] [2019] [2019] [2019] [2019] [2019] [2019] [2019] [2019] [2019] [2019] [2019] [2019] [2019] [2019] [2019] [2019] [2019] [2019] [2019] [2019] [2019] [2019] [2019] [2019] [2019] [2019] [2019] [2019] [2019] [2019] [2019] [2019] [2019] [2019] [2019] [2019] [2019] [2019] [2019] [2019] [2019] [2019] [2019] [2019] [2019] [2019] [2019] [2019] [2019] [2019] [2019] [2019] [2019] [2019] [2019] [2019] [2019] [2019] [2019] [2019] [2019] [2019] [2019] [2019] [2019] [2019] [2019] [2019] [2019] [2019] [2019] [2019] [2019] [2019] [2019] [2019] [2019] [2019] [2019] [2019] [2019] [2019] [2019] [2019] [2019] [2019] [2019] [2019] [2019] [2019] [2019] [2019] [2019] [2019] [2019] [2019] [2019] [2019] [2019] [2019] [2019] [2019] [2019] [2019] [2019] [2019] [2019] [2019] [2019] [2019] [2019] [2019] [2019] [2019] [2019] [2019] [2019] [2019] [2019] [2019] [2019] [2019] [2019] [2019] [2019] [2019] [2019] [2019] [2019] [2019] [2019] [2019] [2019] [2019] [2019] [2019] [2019] [2019] [2019] [2019] [2019] [2019] [2019] [2019] [2019] [2019] [2019] [2019] [2019] [2019] [2019] [2019] [2019] [2019] [2019] [2019] [2019] [2019] [2019] [2019] [2019] [2019] [2019] [2019] [2019] [2019] [2019] [2019] [2019] [2019] [2019] [2019] [2019] [2019] [2019] [2019] [2019] [2019] [2019] [2019] [2019] [2019] [2019] [2019] [2019] [2019] [2019] [2019] [2019] [2019] [2019] [2019] [2019] [2019] [2019] [2019] [2019] [2019] [2019] [2019] [2019] [2019] [2019] [2019] [2019] [2019] [2019] [2019] [2019] [2019] [2019] [2019] [2019] [2019] [2019] [2019] [2019] [2019] [2019] [2019] [2019] [2019] [2019] [2019] [2019] [2019] [2019] [2019] [2019] [2019] [2019] [2019] [2019] [2019] [2019] [2019] [2019] [2019] [2019] [2019] [2019] [2019] [2019] [2019] [2019] [2019] [2019] [2019] [2019] [2019] [2019] [2019] [2019] [2019] [2019] [2019] [2019] [2019 | pertinent details, and go. For Multiple Compare 9 5/8" casing and new wellbore 100' awa 10739' or above to 1 Hanger with 5 elasto to TD of section at 17 gist.                                                                                                                                                                                                                                                                                                                                                                                                                                                                                                                                                                                                                                                                                                                                                                                                                                                                                                                                                                                                                                                                                                                                                                                                                                                                                                                                                                                                                                                                                                                                                                                                                                                                                                                                                                                                                                                                                                                                                                | give pertinent dates, including estimated colletions: Attach wellbore diagram of mill a window in the casing at or above ay from existing wellbore.  6700' +/  meric seals. Cement from 16700+/- to ling 1850' +/                                | date      |  |  |
| 13. Describe proposed or compost of starting any proposed we proposed completion or reconstruction as possible after 08/07. Set a cement plug if required by the Set a bridge plug in the casing at or 11238'.  Drill out of window with 8.5" PDC Drill to TD of 16750' and run 7 5/8' Cement liner in place and set liner to top at 10739' or above.  Pressure test liner and drill out with Log well with triple combo and other                                                                                                                                                               | eleted operations. (Clearly state all ork). SEE RULE 19.15.7.14 NMA completion.  [2018] [2018] [2018] [2018] [2018] [2018] [2018] [2018] [2018] [2019] [2019] [2019] [2019] [2019] [2019] [2019] [2019] [2019] [2019] [2019] [2019] [2019] [2019] [2019] [2019] [2019] [2019] [2019] [2019] [2019] [2019] [2019] [2019] [2019] [2019] [2019] [2019] [2019] [2019] [2019] [2019] [2019] [2019] [2019] [2019] [2019] [2019] [2019] [2019] [2019] [2019] [2019] [2019] [2019] [2019] [2019] [2019] [2019] [2019] [2019] [2019] [2019] [2019] [2019] [2019] [2019] [2019] [2019] [2019] [2019] [2019] [2019] [2019] [2019] [2019] [2019] [2019] [2019] [2019] [2019] [2019] [2019] [2019] [2019] [2019] [2019] [2019] [2019] [2019] [2019] [2019] [2019] [2019] [2019] [2019] [2019] [2019] [2019] [2019] [2019] [2019] [2019] [2019] [2019] [2019] [2019] [2019] [2019] [2019] [2019] [2019] [2019] [2019] [2019] [2019] [2019] [2019] [2019] [2019] [2019] [2019] [2019] [2019] [2019] [2019] [2019] [2019] [2019] [2019] [2019] [2019] [2019] [2019] [2019] [2019] [2019] [2019] [2019] [2019] [2019] [2019] [2019] [2019] [2019] [2019] [2019] [2019] [2019] [2019] [2019] [2019] [2019] [2019] [2019] [2019] [2019] [2019] [2019] [2019] [2019] [2019] [2019] [2019] [2019] [2019] [2019] [2019] [2019] [2019] [2019] [2019] [2019] [2019] [2019] [2019] [2019] [2019] [2019] [2019] [2019] [2019] [2019] [2019] [2019] [2019] [2019] [2019] [2019] [2019] [2019] [2019] [2019] [2019] [2019] [2019] [2019] [2019] [2019] [2019] [2019] [2019] [2019] [2019] [2019] [2019] [2019] [2019] [2019] [2019] [2019] [2019] [2019] [2019] [2019] [2019] [2019] [2019] [2019] [2019] [2019] [2019] [2019] [2019] [2019] [2019] [2019] [2019] [2019] [2019] [2019] [2019] [2019] [2019] [2019] [2019] [2019] [2019] [2019] [2019] [2019] [2019] [2019] [2019] [2019] [2019] [2019] [2019] [2019] [2019] [2019] [2019] [2019] [2019] [2019] [2019] [2019] [2019] [2019] [2019] [2019] [2019] [2019] [2019] [2019] [2019] [2019] [2019] [2019] [2019] [2019] [2019] [2019] [2019] [2019] [2019] [2019] [2019] [2019] [2019] [2019] [2019 | pertinent details, and go. For Multiple Compare 9 5/8" casing and new wellbore 100' awa 10739' or above to 1 Hanger with 5 elasto to TD of section at 17 gist.                                                                                                                                                                                                                                                                                                                                                                                                                                                                                                                                                                                                                                                                                                                                                                                                                                                                                                                                                                                                                                                                                                                                                                                                                                                                                                                                                                                                                                                                                                                                                                                                                                                                                                                                                                                                                                                                                                                                                                | give pertinent dates, including estimated colletions: Attach wellbore diagram of mill a window in the casing at or above ay from existing wellbore.  6700' +/  meric seals. Cement from 16700+/- to ling 1850' +/                                | date      |  |  |
| 13. Describe proposed or compost of starting any proposed we proposed completion or reconstruction of starting any proposed we proposed completion or reconstruction of start as soon as possible after 08/07. Set a cement plug if required by the Set a bridge plug in the casing at or 11238'.  Drill out of window with 8.5" PDC Drill to TD of 16750' and run 7 5/8' Cement liner in place and set liner to top at 10739' or above.  Pressure test liner and drill out with Log well with triple combo and other Change well over to fresh water, run Run in hole with injection tubing, ci | eleted operations. (Clearly state all ork). SEE RULE 19.15.7.14 NMA completion.  2018  NMOCD in the 9 5/8" casing above 11240'. Set a whipstock in the and directional tools and establish in 2 39# VAM SLIJII Q 125 liner from the pop with Halliburton Versatech Lines of 1/2" bit from shoe of 7 5/8" liner or logs as specified by project geological injection packer and set within 100 reculate in packer fluid, stab into packer states.                                                                                                                                                                                                                                                                                                                                                                                                                                                                                                                                                                                                                                                                                                                                                                                                                                                                                                                                                                                                                                                                                                                                                                                                                                                                                                                                                                                                                                                                                                                                                                                                                                                                               | pertinent details, and good for the pertinent details, and good for the pertinent details, and good for the pertinent of the | give pertinent dates, including estimated colletions: Attach wellbore diagram of mill a window in the casing at or above ay from existing wellbore.  6700' +/  meric seals. Cement from 16700+/- to ling 1850' +/                                | date      |  |  |
| 13. Describe proposed or compostarting any proposed we proposed completion or received as soon as possible after 08/07. Set a cement plug if required by the Set a bridge plug in the casing at or 11238'.  Drill out of window with 8.5" PDC Drill to TD of 16750' and run 7 5/8' Cement liner in place and set liner to top at 10739' or above.  Pressure test liner and drill out with Log well with triple combo and other Change well over to fresh water, run                                                                                                                              | eleted operations. (Clearly state all ork). SEE RULE 19.15.7.14 NMA completion.  [2018] [2018] [2018] [2018] [2018] [2018] [2018] [2018] [2018] [2019] [2019] [2019] [2019] [2019] [2019] [2019] [2019] [2019] [2019] [2019] [2019] [2019] [2019] [2019] [2019] [2019] [2019] [2019] [2019] [2019] [2019] [2019] [2019] [2019] [2019] [2019] [2019] [2019] [2019] [2019] [2019] [2019] [2019] [2019] [2019] [2019] [2019] [2019] [2019] [2019] [2019] [2019] [2019] [2019] [2019] [2019] [2019] [2019] [2019] [2019] [2019] [2019] [2019] [2019] [2019] [2019] [2019] [2019] [2019] [2019] [2019] [2019] [2019] [2019] [2019] [2019] [2019] [2019] [2019] [2019] [2019] [2019] [2019] [2019] [2019] [2019] [2019] [2019] [2019] [2019] [2019] [2019] [2019] [2019] [2019] [2019] [2019] [2019] [2019] [2019] [2019] [2019] [2019] [2019] [2019] [2019] [2019] [2019] [2019] [2019] [2019] [2019] [2019] [2019] [2019] [2019] [2019] [2019] [2019] [2019] [2019] [2019] [2019] [2019] [2019] [2019] [2019] [2019] [2019] [2019] [2019] [2019] [2019] [2019] [2019] [2019] [2019] [2019] [2019] [2019] [2019] [2019] [2019] [2019] [2019] [2019] [2019] [2019] [2019] [2019] [2019] [2019] [2019] [2019] [2019] [2019] [2019] [2019] [2019] [2019] [2019] [2019] [2019] [2019] [2019] [2019] [2019] [2019] [2019] [2019] [2019] [2019] [2019] [2019] [2019] [2019] [2019] [2019] [2019] [2019] [2019] [2019] [2019] [2019] [2019] [2019] [2019] [2019] [2019] [2019] [2019] [2019] [2019] [2019] [2019] [2019] [2019] [2019] [2019] [2019] [2019] [2019] [2019] [2019] [2019] [2019] [2019] [2019] [2019] [2019] [2019] [2019] [2019] [2019] [2019] [2019] [2019] [2019] [2019] [2019] [2019] [2019] [2019] [2019] [2019] [2019] [2019] [2019] [2019] [2019] [2019] [2019] [2019] [2019] [2019] [2019] [2019] [2019] [2019] [2019] [2019] [2019] [2019] [2019] [2019] [2019] [2019] [2019] [2019] [2019] [2019] [2019] [2019] [2019] [2019] [2019] [2019] [2019] [2019] [2019] [2019] [2019] [2019] [2019] [2019] [2019] [2019] [2019] [2019] [2019] [2019] [2019] [2019] [2019] [2019] [2019] [2019] [2019] [2019] [2019] [2019 | pertinent details, and good for the pertinent details, and good for the pertinent details, and good for the pertinent of the | give pertinent dates, including estimated colletions: Attach wellbore diagram of mill a window in the casing at or above ay from existing wellbore.  6700' +/  meric seals. Cement from 16700+/- to ling 1850' +/                                | date      |  |  |
| 13. Describe proposed or compost of starting any proposed we proposed completion or reconstruction of start as soon as possible after 08/07. Set a cement plug if required by the Set a bridge plug in the casing at or 11238'.  Drill out of window with 8.5" PDC Drill to TD of 16750' and run 7 5/8' Cement liner in place and set liner to top at 10739' or above.  Pressure test liner and drill out with Log well with triple combo and other Change well over to fresh water, run Run in hole with injection tubing, ci                                                                   | eleted operations. (Clearly state all ork). SEE RULE 19.15.7.14 NMA completion.  2018  NMOCD in the 9 5/8" casing above 11240'. Set a whipstock in the and directional tools and establish in 2 39# VAM SLIJII Q 125 liner from the pop with Halliburton Versatech Lines of 1/2" bit from shoe of 7 5/8" liner or logs as specified by project geological injection packer and set within 100 reculate in packer fluid, stab into packer states.                                                                                                                                                                                                                                                                                                                                                                                                                                                                                                                                                                                                                                                                                                                                                                                                                                                                                                                                                                                                                                                                                                                                                                                                                                                                                                                                                                                                                                                                                                                                                                                                                                                                               | pertinent details, and good for the pertinent details, and good for the pertinent details, and good for the pertinent of the | give pertinent dates, including estimated colletions: Attach wellbore diagram of mill a window in the casing at or above ay from existing wellbore.  6700' +/  meric seals. Cement from 16700+/- to ling 1850' +/                                | date      |  |  |
| 13. Describe proposed or compost of starting any proposed we proposed completion or reconstruction of starting any proposed we proposed completion or reconstruction of start as soon as possible after 08/07. Set a cement plug if required by the Set a bridge plug in the casing at or 11238'.  Drill out of window with 8.5" PDC Drill to TD of 16750' and run 7 5/8' Cement liner in place and set liner to top at 10739' or above.  Pressure test liner and drill out with Log well with triple combo and other Change well over to fresh water, run Run in hole with injection tubing, ci | leted operations. (Clearly state all ork). SEE RULE 19.15.7.14 NMA (completion.)  2018  NMOCD in the 9 5/8" casing above 11240'. Set a whipstock in the and directional tools and establish in 39# VAM SLIJII Q 125 liner from the pop with Halliburton Versatech Liner for logs as specified by project geologinal injection packer and set within 100 reculate in packer fluid, stab into packer and set within 100 reculate in packer fluid, stab into packer and set within 100 reculate in packer fluid, stab into packer fluid, stab into packer fluid.                                                                                                                                                                                                                                                                                                                                                                                                                                                                                                                                                                                                                                                                                                                                                                                                                                                                                                                                                                                                                                                                                                                                                                                                                                                                                                                                                                                                                                                                                                                                                                  | pertinent details, and go. For Multiple Compare 9 5/8" casing and new wellbore 100' awa 10739' or above to 1 Hanger with 5 elasto to TD of section at 17 gist.  Of shoe of 7 5/8" linker and land string in the:                                                                                                                                                                                                                                                                                                                                                                                                                                                                                                                                                                                                                                                                                                                                                                                                                                                                                                                                                                                                                                                                                                                                                                                                                                                                                                                                                                                                                                                                                                                                                                                                                                                                                                                                                                                                                                                                                                              | give pertinent dates, including estimated of pletions: Attach wellbore diagram of mill a window in the casing at or above ay from existing wellbore.  6700' +/  meric seals. Cement from 16700+/- to liner.  850' +/  mer.  wellbead             | date      |  |  |
| 13. Describe proposed or compost starting any proposed we proposed completion or received start as soon as possible after 08/07. Set a cement plug if required by the Set a bridge plug in the casing at or 11238'.  Drill out of window with 8.5" PDC Drill to TD of 16750' and run 7 5/8' Cement liner in place and set liner to top at 10739' or above.  Pressure test liner and drill out with Log well with triple combo and other Change well over to fresh water, run Run in hole with injection tubing, ci                                                                               | leted operations. (Clearly state all ork). SEE RULE 19.15.7.14 NMA (completion.)  2018  NMOCD in the 9 5/8" casing above 11240'. Set a whipstock in the and directional tools and establish in 39# VAM SLIJII Q 125 liner from the pop with Halliburton Versatech Liner for logs as specified by project geologinal injection packer and set within 100 reculate in packer fluid, stab into packer and set within 100 reculate in packer fluid, stab into packer and set within 100 reculate in packer fluid, stab into packer fluid, stab into packer fluid.                                                                                                                                                                                                                                                                                                                                                                                                                                                                                                                                                                                                                                                                                                                                                                                                                                                                                                                                                                                                                                                                                                                                                                                                                                                                                                                                                                                                                                                                                                                                                                  | pertinent details, and go. For Multiple Compare 9 5/8" casing and new wellbore 100' awa 10739' or above to 1 Hanger with 5 elasto to TD of section at 17 gist.  Of shoe of 7 5/8" linker and land string in the:                                                                                                                                                                                                                                                                                                                                                                                                                                                                                                                                                                                                                                                                                                                                                                                                                                                                                                                                                                                                                                                                                                                                                                                                                                                                                                                                                                                                                                                                                                                                                                                                                                                                                                                                                                                                                                                                                                              | give pertinent dates, including estimated of pletions: Attach wellbore diagram of mill a window in the casing at or above ay from existing wellbore.  6700' +/  meric seals. Cement from 16700+/- to liner.  850' +/  mer.  wellbead             | date      |  |  |
| 13. Describe proposed or compost starting any proposed we proposed completion or received start as soon as possible after 08/07. Set a cement plug if required by the Set a bridge plug in the casing at or 11238'.  Drill out of window with 8.5" PDC Drill to TD of 16750' and run 7 5/8' Cement liner in place and set liner to top at 10739' or above.  Pressure test liner and drill out with Log well with triple combo and other Change well over to fresh water, run Run in hole with injection tubing, ci                                                                               | eleted operations. (Clearly state all ork). SEE RULE 19.15.7.14 NMA completion.  2018  NMOCD in the 9 5/8" casing above 11240'. Set a whipstock in the and directional tools and establish in 39# VAM SLIJII Q 125 liner from the power of the state of 1/2" bit from shoe of 7 5/8" liner for logs as specified by project geological injection packer and set within 100 reculate in packer fluid, stab into packer and set within 100 reculate in packer fluid, stab into packer state of 1/2" Rig Release Date of 1/2" above is true and complete to the base of 1/2" above is true and complete to the base of 1/2" above is true and complete to the base of 1/2" above is true and complete to the base of 1/2" above is true and complete to the base of 1/2" above is true and complete to the base of 1/2" above is true and complete to the base of 1/2" above is true and complete to the base of 1/2" above is true and complete to the base of 1/2" above is true and complete to the base of 1/2" above is true and complete to the base of 1/2" above is true and complete to the base of 1/2" above is true and complete to the base of 1/2" above is true and complete to the base of 1/2" above is true and complete to the base of 1/2" above is true and complete to the base of 1/2" above is true and complete to the base of 1/2" above is true and complete to the base of 1/2" above is true and complete to the base of 1/2" above is true and complete to the base of 1/2" above is true and 1/2" above is true above is true above is true above | pertinent details, and go. For Multiple Compare 9 5/8" casing and new wellbore 100' awa 10739' or above to 1 Hanger with 5 elasto to TD of section at 17 gist.  Of shoe of 7 5/8" linker and land string in the:                                                                                                                                                                                                                                                                                                                                                                                                                                                                                                                                                                                                                                                                                                                                                                                                                                                                                                                                                                                                                                                                                                                                                                                                                                                                                                                                                                                                                                                                                                                                                                                                                                                                                                                                                                                                                                                                                                              | give pertinent dates, including estimated obletions: Attach wellbore diagram of mill a window in the casing at or above ay from existing wellbore.  6700' +/ meric seals. Cement from 16700+/- to liner.  7850' +/ mer. wellbead                 | date      |  |  |
| 13. Describe proposed or compost starting any proposed we proposed completion or receptate soon as possible after 08/07. Set a cement plug if required by the Set a bridge plug in the casing at or 11238'.  Drill out of window with 8.5" PDC Drill to TD of 16750' and run 7 5/8' Cement liner in place and set liner to top at 10739' or above.  Pressure test liner and drill out with Log well with triple combo and other Change well over to fresh water, run Run in hole with injection tubing, ci                                                                                       | leted operations. (Clearly state all ork). SEE RULE 19.15.7.14 NMA (completion.)  72018  NMOCD in the 9 5/8" casing above 11240'. Set a whipstock in the and directional tools and establish in 39# VAM SLIJII Q 125 liner from the pop with Halliburton Versatech Liner or logs as specified by project geological injection packer and set within 100 croulate in packer fluid, stab into packer and set within 100 croulate in packer fluid, stab into packer in packer fluid, stab into packer and set within 100 croulate in packer fluid, stab into packer fluid.                                                                                                                                                                                                                                                                                                                                                                                                                                                                                                                                                                                                                                                                                                                                                                                                                                                                                                                                                                                                                                                                                                                                                                                                                                                                                                                                            | pertinent details, and go. For Multiple Compared 9 5/8" casing and new wellbore 100' awa 10739' or above to 1 Hanger with 5 elasto to TD of section at 17 gist.  Of shoe of 7 5/8" lirker and land string in the:                                                                                                                                                                                                                                                                                                                                                                                                                                                                                                                                                                                                                                                                                                                                                                                                                                                                                                                                                                                                                                                                                                                                                                                                                                                                                                                                                                                                                                                                                                                                                                                                                                                                                                                                                                                                                                                                                                             | give pertinent dates, including estimated colletions: Attach wellbore diagram of mill a window in the casing at or above ay from existing wellbore.  6700' +/  meric seals. Cement from 16700+/- to liner.  wellbead  and belief.  pliance _DATE | date      |  |  |
| 13. Describe proposed or compost of starting any proposed we proposed completion or received start as soon as possible after 08/07. Set a cement plug if required by the Set a bridge plug in the casing at or 11238'.  Drill out of window with 8.5" PDC or Drill to TD of 16750' and run 7 5/8' Cement liner in place and set liner to top at 10739' or above.  Pressure test liner and drill out with Log well with triple combo and other Change well over to fresh water, run Run in hole with injection tubing, ci                                                                         | eleted operations. (Clearly state all ork). SEE RULE 19.15.7.14 NMA completion.  2018  NMOCD in the 9 5/8" casing above 11240'. Set a whipstock in the and directional tools and establish in 39# VAM SLIJII Q 125 liner from the power of the state of 1/2" bit from shoe of 7 5/8" liner for logs as specified by project geological injection packer and set within 100 reculate in packer fluid, stab into packer and set within 100 reculate in packer fluid, stab into packer state of 1/2" Rig Release Date of 1/2" above is true and complete to the base of 1/2" above is true and complete to the base of 1/2" above is true and complete to the base of 1/2" above is true and complete to the base of 1/2" above is true and complete to the base of 1/2" above is true and complete to the base of 1/2" above is true and complete to the base of 1/2" above is true and complete to the base of 1/2" above is true and complete to the base of 1/2" above is true and complete to the base of 1/2" above is true and complete to the base of 1/2" above is true and complete to the base of 1/2" above is true and complete to the base of 1/2" above is true and complete to the base of 1/2" above is true and complete to the base of 1/2" above is true and complete to the base of 1/2" above is true and complete to the base of 1/2" above is true and complete to the base of 1/2" above is true and complete to the base of 1/2" above is true and complete to the base of 1/2" above is true and 1/2" above is true above is true above is true above | pertinent details, and go. For Multiple Compared 9 5/8" casing and new wellbore 100' awa 10739' or above to 1 Hanger with 5 elasto to TD of section at 17 gist.  Of shoe of 7 5/8" lirker and land string in the:                                                                                                                                                                                                                                                                                                                                                                                                                                                                                                                                                                                                                                                                                                                                                                                                                                                                                                                                                                                                                                                                                                                                                                                                                                                                                                                                                                                                                                                                                                                                                                                                                                                                                                                                                                                                                                                                                                             | give pertinent dates, including estimated colletions: Attach wellbore diagram of mill a window in the casing at or above ay from existing wellbore.  6700' +/  meric seals. Cement from 16700+/- to liner.  wellbead  and belief.  pliance _DATE | date      |  |  |
| 13. Describe proposed or compost starting any proposed we proposed completion or receptate soon as possible after 08/07. Set a cement plug if required by the Set a bridge plug in the casing at or 11238'.  Drill out of window with 8.5" PDC Drill to TD of 16750' and run 7 5/8' Cement liner in place and set liner to top at 10739' or above.  Pressure test liner and drill out with Log well with triple combo and other Change well over to fresh water, run Run in hole with injection tubing, ci                                                                                       | leted operations. (Clearly state all ork). SEE RULE 19.15.7.14 NMA (completion.)  2018  NMOCD in the 9 5/8" casing above 11240'. Set a whipstock in the and directional tools and establish in 39# VAM SLIJII Q 125 liner from the pop with Halliburton Versatech Liner for logs as specified by project geologinjection packer and set within 100 reculate in packer fluid, stab into packer and set within 100 reculate in packer fluid, stab into packer and set within 100 reculate in packer fluid, stab into packer and set within 100 reculate in packer fluid, stab into packer and set within 100 reculate in packer fluid, stab into packer and set within 100 reculate in packer fluid, stab into packer and set within 100 reculate in packer fluid, stab into packer and set within 100 reculate in packer fluid, stab into packer and set within 100 reculate in packer fluid, stab into packer and set within 100 reculate in packer fluid, stab into packer and set within 100 reculate in packer fluid, stab into packer and set within 100 reculate in packer fluid, stab into packer and set within 100 reculate in packer fluid, stab into packer and set within 100 reculate in packer fluid, stab into packer and set within 100 reculate in packer fluid, stab into packer and set within 100 reculate in packer fluid, stab into packer and set within 100 reculate in packer fluid, stab into packer and set within 100 reculate in packer fluid, stab into packer and set within 100 reculate in packer fluid, stab into packer and set within 100 reculate in packer fluid, stab into packer and set within 100 reculate in packer fluid, stab into packer and set within 100 reculate in packer fluid, stab into packer and set within 100 reculate in packer fluid, stab into packer and set within 100 reculate in packer fluid, stab into packer and set within 100 reculate in packer fluid, stab into packer and set within 100 reculate in packer fluid, stab into packer and set within 100 reculate in packer fluid, stab into packer and set within 100 reculate in packer fluid, stab in | pertinent details, and go. For Multiple Compare 9 5/8" casing and new wellbore 100' awa 10739' or above to 1 Hanger with 5 elasto to TD of section at 17 gist.  ' of shoe of 7 5/8" lirker and land string in the:                                                                                                                                                                                                                                                                                                                                                                                                                                                                                                                                                                                                                                                                                                                                                                                                                                                                                                                                                                                                                                                                                                                                                                                                                                                                                                                                                                                                                                                                                                                                                                                                                                                                                                                                                                                                                                                                                                            | give pertinent dates, including estimated colletions: Attach wellbore diagram of mill a window in the casing at or above ay from existing wellbore.  6700' +/  meric seals. Cement from 16700+/- to liner.  wellbead  and belief.  pliance _DATE | date      |  |  |
| 13. Describe proposed or compostarting any proposed we proposed completion or received start as soon as possible after 08/07. Set a cement plug if required by the Set a bridge plug in the casing at or 11238'.  Drill out of window with 8.5" PDC or Drill to TD of 16750' and run 7 5/8' Cement liner in place and set liner to top at 10739' or above.  Pressure test liner and drill out with Log well with triple combo and other Change well over to fresh water, run Run in hole with injection tubing, ci                                                                               | leted operations. (Clearly state all ork). SEE RULE 19.15.7.14 NMA (completion.)  72018  NMOCD in the 9 5/8" casing above 11240'. Set a whipstock in the and directional tools and establish in 39# VAM SLIJII Q 125 liner from the pop with Halliburton Versatech Liner or logs as specified by project geological injection packer and set within 100 croulate in packer fluid, stab into packer and set within 100 croulate in packer fluid, stab into packer in packer fluid, stab into packer and set within 100 croulate in packer fluid, stab into packer fluid.                                                                                                                                                                                                                                                                                                                                                                                                                                                                                                                                                                                                                                                                                                                                                                                                                                                                                                                                                                                                                                                                                                                                                                                                                                                                                                                                            | pertinent details, and go. For Multiple Compare 9 5/8" casing and new wellbore 100' awa 10739' or above to 1 Hanger with 5 elasto to TD of section at 17 gist.  ' of shoe of 7 5/8" lirker and land string in the:                                                                                                                                                                                                                                                                                                                                                                                                                                                                                                                                                                                                                                                                                                                                                                                                                                                                                                                                                                                                                                                                                                                                                                                                                                                                                                                                                                                                                                                                                                                                                                                                                                                                                                                                                                                                                                                                                                            | give pertinent dates, including estimated colletions: Attach wellbore diagram of mill a window in the casing at or above ay from existing wellbore.  6700' +/  meric seals. Cement from 16700+/- to liner.  wellbead  and belief.  pliance _DATE | date      |  |  |