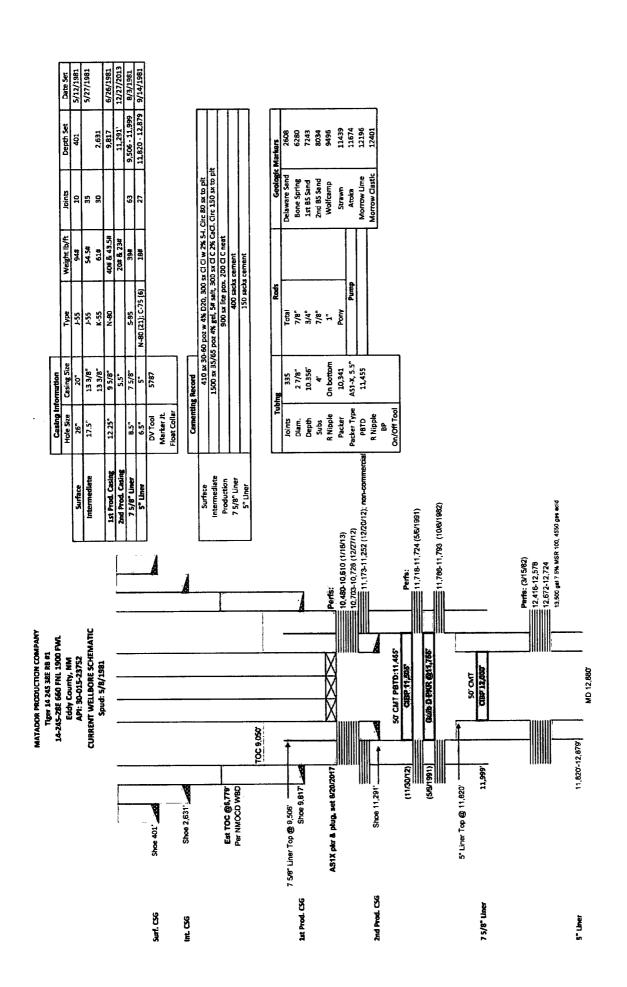

| Submit 1 Copy To Appropriate District Office                                                                                                        | State of New N                      | Mexico                   | Form C-103                                       |
|-----------------------------------------------------------------------------------------------------------------------------------------------------|-------------------------------------|--------------------------|--------------------------------------------------|
| District I - (575) 393-6161                                                                                                                         | Energy, Minerals and Na             | atural Resources         | Revised July 18, 2013 WELL API NO.               |
| 1625 N. French Dr., Hobbs, NM 88240<br><u>District II</u> – (575) 748-1283                                                                          | OIL CONSERVATIO                     | N DIVISION               | 30-015-23752                                     |
| 811 S. First St., Artesia, NM 88210<br><u>District III</u> – (505) 334-6178                                                                         | 1220 South St. Fr                   |                          | 5. Indicate Type of Lease                        |
| 1000 Rio Brazos Rd., Aztec, NM 87410<br>District IV – (505) 476-3460                                                                                | Santa Fe, NM                        |                          | STATE FEE X  6. State Oil & Gas Lease No.        |
| 1220 S. St. Francis Dr., Santa Fe, NM                                                                                                               |                                     |                          | o. State on & Gas Lease 140.                     |
| 87505 SUNDRY NOTICES AND REPORTS ON WELLS 7. Lease Name or Un                                                                                       |                                     |                          | 7. Lease Name or Unit Agreement Name             |
| (DO NOT USE THIS FORM FOR PROPOSALS TO DRILL OR TO DEEPEN OR PLUG BACK TO A DIFFERENT RESERVOIR. USE "APPLICATION FOR PERMIT" (FORM C-101) FOR SUCH |                                     |                          | Tiger 14 24S 38E RB                              |
| PROPOSALS.)   1. Type of Well: Oil Well                                                                                                             |                                     | 8. Well Number #1        |                                                  |
| 2. Name of Operator Matador Production Company                                                                                                      |                                     |                          | 9. OGRID Number 228937                           |
| 3. Address of Operator 5400 LBJ Freeway Suite 1500                                                                                                  |                                     | 10. Pool name or Wildcat |                                                  |
| Dallas IX /3240                                                                                                                                     |                                     |                          | Purple Sage; Wolfcamp (gas)                      |
| 4. Well Location  Unit Letter C: 660 feet from the NORTH line and 1980 feet from the West line                                                      |                                     |                          |                                                  |
| Unit Letter C Section                                                                                                                               |                                     | Range 28E                | reet from the West line NMPM County EDDY         |
| Section                                                                                                                                             | 11. Elevation (Show whether L       |                          |                                                  |
|                                                                                                                                                     | 2988'                               |                          |                                                  |
| 12. Check Appropriate Box to Indicate Nature of Notice, Report or Other Data                                                                        |                                     |                          |                                                  |
| NOTICE OF INTENTION TO: SUBSEQUENT REPORT OF:                                                                                                       |                                     |                          |                                                  |
| PERFORM REMEDIAL WORK PLUG AND ABANDON REMEDIAL WORK                                                                                                |                                     |                          |                                                  |
| TEMPORARILY ABANDON  PULL OR ALTER CASING                                                                                                           | <del>-</del>                        | COMMENCE DRI             | <u> </u>                                         |
| DOWNHOLE COMMINGLE                                                                                                                                  | _                                   | O TOMO DE MET            |                                                  |
| CLOSED-LOOP SYSTEM                                                                                                                                  | )                                   | OTHER.                   |                                                  |
| OTHER:  13. Describe proposed or com                                                                                                                | pleted operations. (Clearly state a | OTHER:                   | d give pertinent dates, including estimated date |
| of starting any proposed work). SEE RULE 19.15.7.14 NMAC. For Multiple Completions: Attach wellbore diagram of proposed completion or recompletion. |                                     |                          |                                                  |
| The operator requests TA status of the above referenced well.                                                                                       |                                     |                          |                                                  |
|                                                                                                                                                     |                                     |                          |                                                  |
| An AS-1X packer $w/$ plug was set at 10,341' in June 2017 to protect the well during offset operations.                                             |                                     |                          |                                                  |
| The operator requests conducting an MIT to NMOCD specifications to pNNOULCONSERVATION STATUS. ARTESIA DISTRICT                                      |                                     |                          |                                                  |
| Records D. No                                                                                                                                       | t Indicate Pack                     | - was Set                | OCT 2 4 2018                                     |
| Records D. Not Indicate Packer was Set  OCT 24 2018  Packer/Plus must be within 100' of Perforations  RECEIVED                                      |                                     |                          |                                                  |
| Packer/Plus m                                                                                                                                       | ust be within                       | 100 of re, F             | RECEIVED                                         |
| Spud Date: 1981                                                                                                                                     | Rig Release                         | Date: 1:                 | 981                                              |
|                                                                                                                                                     |                                     |                          |                                                  |
| I hereby certify that the information above is true and complete to the best of my knowledge and belief.                                            |                                     |                          |                                                  |
| SIGNATURE W                                                                                                                                         | TITLE Eng                           | gineer                   | DATEDATE                                         |
| Type or print name Chris Vill                                                                                                                       | Larreal E-mail add                  | cvillarreal@matadoress:  | PHONE: (972) 371-5471                            |
| For State Use Only                                                                                                                                  |                                     | 750 Sec 2                | GC                                               |
| APPROVED BY:                                                                                                                                        | NIED                                | DENIE                    | DATE 10 -75-18                                   |