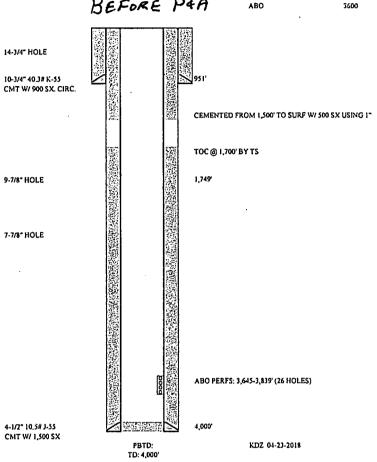

| LEASE/WELL: | CROWLEY FEDERAL COM #1    | GR           | 3882         | INCLINA | TION SURVEY DATA     |
|-------------|---------------------------|--------------|--------------|---------|----------------------|
|             |                           |              |              | . MD(f  | t) Inclination (deg) |
| LOCATION    | 1,980 FNL & 660 FWL       | SPUDDED      | 10/24/1982   | 228     | 0.25                 |
|             | E-SEC 8-T05S-R25E         |              |              | 736     | 0.5                  |
|             |                           | COMPLETED    | 11/20/1982   | 951     | 1.5                  |
| CO/ST:      | CHAVES COUNTY, NEW MEXICO |              |              | 1431    | 1.5                  |
|             |                           | LAT          | 33.888340    | 2215    |                      |
| FIELD:      | PECOS SLOPE; ABO          | LONG         | -104.3468246 | 2770    |                      |
|             |                           |              |              | 3010    | 1                    |
| API NO.     | 30-005-61805              | FORMATION TO |              | 3327    | 1                    |
|             |                           | GLORIETA     | 1542         | 3667    | 1.25                 |
|             | REEDER PLA                | TUBB         | 3000         | . 4000  | 1                    |
|             | RELARK POR                | ARO          | 3600         | •       |                      |

| LEASE/WELL: CROWLEY FEDERAL COM #1 GR  | 3882         | INCLINATION  | SURVEY DATA       |
|----------------------------------------|--------------|--------------|-------------------|
| LOCATION 1.980 FNL & 660 FWL SPUDDED   | 10/24/1982   | MD (ft)      | Inclination (deg) |
| E-SEC 8-T055-R25E                      | 10/24/702    | 736          | 0.25<br>0.5       |
| COMPLETED                              | 11/20/1982   | 951          | 1.5               |
| COST: CHAVES COUNTY, NEW MEXICO  LAT   | 33.888340    | 1431<br>2215 | 1,5<br>1,25       |
| FIELD: PECOS SLOPE; ABO LONG           | -104,3468246 | 2770         | 1.25              |
| API NO. 30-005-61805 FORMATION TOPS PE | ER C.105     | 3010<br>3327 | 1                 |
| GLORIETA                               | 1542         | 3667         | 1.25              |
| AFTER PLA TUBB                         | 3000         | 4000         | 1                 |