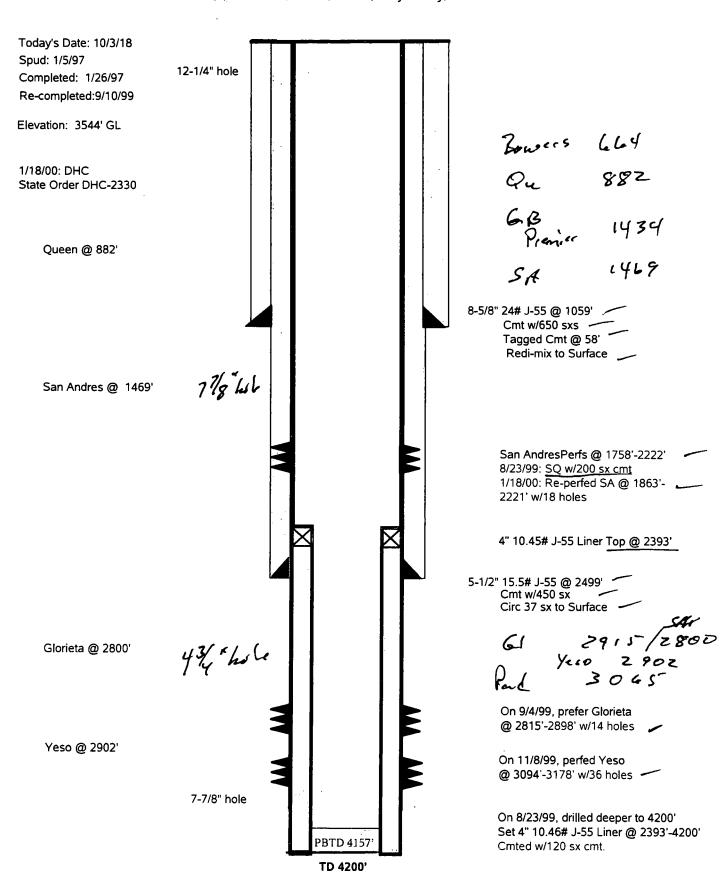

#### EAGLE 33 N FEDERAL #9

#### **Current Wellbore**

Red Lake, Queen-Grayburg-San Andres

(N) Section 33, T-17-S, R-27-E, Eddy County, NM

abandoned well. Use form 3160-3 (APD) for such proposals

6. If Indian, Allottee or Tribe Name

|                                                                                                                                                                                                                                                                                                                                                                                                                                                                                                                                                               |                                                                                                                                                                                                                                                                                                                                                                                      | DIS                                                                                                                                                                                                                                                                                                                                                                                                                                                                                                                                                                                                                                                                                                                                                                                                                                                                                                                                                                                                                                                                                                                                                                                                                                                                                                                                                                                                                                                                                                                                                                                                                                                                                                                                                                                                                                                                                                                                                                                                                                                                                                                           | TRICT ILARTES                                                                                                                                                                                                               | MOCD                                                                                                                                         |                                                                                                                                                       |                                                                                                                 |  |  |
|---------------------------------------------------------------------------------------------------------------------------------------------------------------------------------------------------------------------------------------------------------------------------------------------------------------------------------------------------------------------------------------------------------------------------------------------------------------------------------------------------------------------------------------------------------------|--------------------------------------------------------------------------------------------------------------------------------------------------------------------------------------------------------------------------------------------------------------------------------------------------------------------------------------------------------------------------------------|-------------------------------------------------------------------------------------------------------------------------------------------------------------------------------------------------------------------------------------------------------------------------------------------------------------------------------------------------------------------------------------------------------------------------------------------------------------------------------------------------------------------------------------------------------------------------------------------------------------------------------------------------------------------------------------------------------------------------------------------------------------------------------------------------------------------------------------------------------------------------------------------------------------------------------------------------------------------------------------------------------------------------------------------------------------------------------------------------------------------------------------------------------------------------------------------------------------------------------------------------------------------------------------------------------------------------------------------------------------------------------------------------------------------------------------------------------------------------------------------------------------------------------------------------------------------------------------------------------------------------------------------------------------------------------------------------------------------------------------------------------------------------------------------------------------------------------------------------------------------------------------------------------------------------------------------------------------------------------------------------------------------------------------------------------------------------------------------------------------------------------|-----------------------------------------------------------------------------------------------------------------------------------------------------------------------------------------------------------------------------|----------------------------------------------------------------------------------------------------------------------------------------------|-------------------------------------------------------------------------------------------------------------------------------------------------------|-----------------------------------------------------------------------------------------------------------------|--|--|
| SUBMIT IN TRIPLICATE - Other instructions on page 2                                                                                                                                                                                                                                                                                                                                                                                                                                                                                                           |                                                                                                                                                                                                                                                                                                                                                                                      |                                                                                                                                                                                                                                                                                                                                                                                                                                                                                                                                                                                                                                                                                                                                                                                                                                                                                                                                                                                                                                                                                                                                                                                                                                                                                                                                                                                                                                                                                                                                                                                                                                                                                                                                                                                                                                                                                                                                                                                                                                                                                                                               |                                                                                                                                                                                                                             |                                                                                                                                              | 7. If Unit or CA/Agreement, Name and/or No.                                                                                                           |                                                                                                                 |  |  |
| 1. Type of Well  ☑ Oil Well ☐ Gas Well ☐ Other                                                                                                                                                                                                                                                                                                                                                                                                                                                                                                                |                                                                                                                                                                                                                                                                                                                                                                                      |                                                                                                                                                                                                                                                                                                                                                                                                                                                                                                                                                                                                                                                                                                                                                                                                                                                                                                                                                                                                                                                                                                                                                                                                                                                                                                                                                                                                                                                                                                                                                                                                                                                                                                                                                                                                                                                                                                                                                                                                                                                                                                                               |                                                                                                                                                                                                                             |                                                                                                                                              | 8. Well Name and No.<br>EAGLE 33 N FED 9                                                                                                              |                                                                                                                 |  |  |
| Name of Operator Contact: MIKE PIPPIN     LIME ROCK RESOURCES II A LP E-Mail: mike@pippinllc.com                                                                                                                                                                                                                                                                                                                                                                                                                                                              |                                                                                                                                                                                                                                                                                                                                                                                      |                                                                                                                                                                                                                                                                                                                                                                                                                                                                                                                                                                                                                                                                                                                                                                                                                                                                                                                                                                                                                                                                                                                                                                                                                                                                                                                                                                                                                                                                                                                                                                                                                                                                                                                                                                                                                                                                                                                                                                                                                                                                                                                               |                                                                                                                                                                                                                             |                                                                                                                                              | 9. API Well No.<br>30-015-29080-00-C2                                                                                                                 |                                                                                                                 |  |  |
| 3a. Address<br>1111 BAGBY STREET SUITE 4600<br>HOUSTON, TX 77002                                                                                                                                                                                                                                                                                                                                                                                                                                                                                              |                                                                                                                                                                                                                                                                                                                                                                                      |                                                                                                                                                                                                                                                                                                                                                                                                                                                                                                                                                                                                                                                                                                                                                                                                                                                                                                                                                                                                                                                                                                                                                                                                                                                                                                                                                                                                                                                                                                                                                                                                                                                                                                                                                                                                                                                                                                                                                                                                                                                                                                                               | 'hone No. (include area code)<br>505-327-4573                                                                                                                                                                               |                                                                                                                                              | 10. Field and Pool or Exploratory Area<br>RED LAKE                                                                                                    |                                                                                                                 |  |  |
| 4. Location of Well (Footage, Sec., T., R., M., or Survey Description)                                                                                                                                                                                                                                                                                                                                                                                                                                                                                        |                                                                                                                                                                                                                                                                                                                                                                                      |                                                                                                                                                                                                                                                                                                                                                                                                                                                                                                                                                                                                                                                                                                                                                                                                                                                                                                                                                                                                                                                                                                                                                                                                                                                                                                                                                                                                                                                                                                                                                                                                                                                                                                                                                                                                                                                                                                                                                                                                                                                                                                                               |                                                                                                                                                                                                                             | 11. County or Parish, State                                                                                                                  |                                                                                                                                                       |                                                                                                                 |  |  |
| Sec 33 T17S R27E SESW 990FSL 1650FWL                                                                                                                                                                                                                                                                                                                                                                                                                                                                                                                          |                                                                                                                                                                                                                                                                                                                                                                                      |                                                                                                                                                                                                                                                                                                                                                                                                                                                                                                                                                                                                                                                                                                                                                                                                                                                                                                                                                                                                                                                                                                                                                                                                                                                                                                                                                                                                                                                                                                                                                                                                                                                                                                                                                                                                                                                                                                                                                                                                                                                                                                                               |                                                                                                                                                                                                                             |                                                                                                                                              | EDDY COUNTY, NM                                                                                                                                       |                                                                                                                 |  |  |
| 12. CHECK THE AF                                                                                                                                                                                                                                                                                                                                                                                                                                                                                                                                              | PPROPRIATE BOX(ES)                                                                                                                                                                                                                                                                                                                                                                   | TO INDICA                                                                                                                                                                                                                                                                                                                                                                                                                                                                                                                                                                                                                                                                                                                                                                                                                                                                                                                                                                                                                                                                                                                                                                                                                                                                                                                                                                                                                                                                                                                                                                                                                                                                                                                                                                                                                                                                                                                                                                                                                                                                                                                     | TE NATURE O                                                                                                                                                                                                                 | F NOTICE,                                                                                                                                    | REPORT, OR OTH                                                                                                                                        | ER DATA                                                                                                         |  |  |
| TYPE OF SUBMISSION                                                                                                                                                                                                                                                                                                                                                                                                                                                                                                                                            |                                                                                                                                                                                                                                                                                                                                                                                      |                                                                                                                                                                                                                                                                                                                                                                                                                                                                                                                                                                                                                                                                                                                                                                                                                                                                                                                                                                                                                                                                                                                                                                                                                                                                                                                                                                                                                                                                                                                                                                                                                                                                                                                                                                                                                                                                                                                                                                                                                                                                                                                               |                                                                                                                                                                                                                             |                                                                                                                                              |                                                                                                                                                       |                                                                                                                 |  |  |
| Notice of Intent     □ Subsequent Report                                                                                                                                                                                                                                                                                                                                                                                                                                                                                                                      | ☐ Acidize ☐ Alter Casing ☐ Casing Repair                                                                                                                                                                                                                                                                                                                                             | ☐ Hyd<br>☐ Nev                                                                                                                                                                                                                                                                                                                                                                                                                                                                                                                                                                                                                                                                                                                                                                                                                                                                                                                                                                                                                                                                                                                                                                                                                                                                                                                                                                                                                                                                                                                                                                                                                                                                                                                                                                                                                                                                                                                                                                                                                                                                                                                | Deepen Production Reclar                                                                                                                                                                                                    |                                                                                                                                              |                                                                                                                                                       | ☐ Water Shut-Off ☐ Well Integrity ☐ Other                                                                       |  |  |
| ☐ Final Abandonment Notice                                                                                                                                                                                                                                                                                                                                                                                                                                                                                                                                    | ☐ Change Plans ☐ Convert to Injection                                                                                                                                                                                                                                                                                                                                                | ⊠ Pluj<br>□ Pluj                                                                                                                                                                                                                                                                                                                                                                                                                                                                                                                                                                                                                                                                                                                                                                                                                                                                                                                                                                                                                                                                                                                                                                                                                                                                                                                                                                                                                                                                                                                                                                                                                                                                                                                                                                                                                                                                                                                                                                                                                                                                                                              | g and Abandon                                                                                                                                                                                                               | ☐ Tempora                                                                                                                                    | arily Abandon                                                                                                                                         |                                                                                                                 |  |  |
| 13. Describe Proposed or Completed Ope If the proposal is to deepen directiona Attach the Bond under which the wor following completion of the involved testing has been completed. Final Abdetermined that the site is ready for fit THIS NOTICE IS TO P&A THI LAKE, GLORIETA-YESO NEVEL PLUG #1: 2765'-1708'. This value 2800', 5-1/2" shoe @ 2499', lir top w/100 sx cmt. WOC. Tag 300 psi. If csg does not test, si (25 sx gel/100 bbls water). Plug #2, 60?-Surface. W/tbg (Cut off csg below surface csg with government specs. RD m wellbore diagrams. | ally or recomplete horizontally, it will be performed or provide operations. If the operation recomment Notices must be fil inal inspection.  E SUBJECT DOWNHOLI WELL, AS FOLLOWS:  will cover: Glorieta-Yesoner top @ 2393', & SA perecomment top. Load csg w/wa pot of tag subsequent plu @ 60', circ cmt to surface flange. Top off csgs w/cn ove off location, cut off an Accept | give subsurface the Bond No. osults in a multiple ed only after all E COMMING  perfs @ 281!  rfs @ 1758'-2  ter & circ cleatings as approper (about 7 sx on the control of | locations and measure file with BLM/BIA file completion or recordence requirements, including the LED RED LAKE, 5'-3178', top of G2222'. Set a 4" Can. Pressure test rate. Circ hole was a marker with cm ore location. See | red and true ve . Required sin mpletion in a n ing reclamation  QUEEN-GF  lorieta @ IBP @ 2765 5-1/2? csg t v/P&A mud  It to comply attached | rtical depths of all pertin sequent reports must be sew interval, a Form 316 n, have been completed a RAYBURG-SAN AN ALL ALL ST & SEE ATTAC CONDITION | ent markers and zones. filed within 30 days 0-4 must be filed once and the operator has  DRES & RED  75/9-1009. |  |  |
| Commi Name(Printed/Typed) MIKE PIPF                                                                                                                                                                                                                                                                                                                                                                                                                                                                                                                           | Electronic Submission #<br>For LIME ROCK<br>itted to AFMSS for process                                                                                                                                                                                                                                                                                                               | 438182 verifie<br>RESOURCES<br>sing by DEBO                                                                                                                                                                                                                                                                                                                                                                                                                                                                                                                                                                                                                                                                                                                                                                                                                                                                                                                                                                                                                                                                                                                                                                                                                                                                                                                                                                                                                                                                                                                                                                                                                                                                                                                                                                                                                                                                                                                                                                                                                                                                                   | RAH MCKINNEY o                                                                                                                                                                                                              | l Information<br>he Carlsbad<br>on 10/04/2018<br>LEUM ENGI                                                                                   | 3 (19DLM0014SE)                                                                                                                                       |                                                                                                                 |  |  |
| - MINE FIFT                                                                                                                                                                                                                                                                                                                                                                                                                                                                                                                                                   | 114                                                                                                                                                                                                                                                                                                                                                                                  |                                                                                                                                                                                                                                                                                                                                                                                                                                                                                                                                                                                                                                                                                                                                                                                                                                                                                                                                                                                                                                                                                                                                                                                                                                                                                                                                                                                                                                                                                                                                                                                                                                                                                                                                                                                                                                                                                                                                                                                                                                                                                                                               | THE FEIRO                                                                                                                                                                                                                   | LLOW ENG                                                                                                                                     | IIVLEN                                                                                                                                                |                                                                                                                 |  |  |
| Signature (Electronic S                                                                                                                                                                                                                                                                                                                                                                                                                                                                                                                                       | ubmission)                                                                                                                                                                                                                                                                                                                                                                           |                                                                                                                                                                                                                                                                                                                                                                                                                                                                                                                                                                                                                                                                                                                                                                                                                                                                                                                                                                                                                                                                                                                                                                                                                                                                                                                                                                                                                                                                                                                                                                                                                                                                                                                                                                                                                                                                                                                                                                                                                                                                                                                               | Date 10/03/20                                                                                                                                                                                                               | 018                                                                                                                                          |                                                                                                                                                       |                                                                                                                 |  |  |
|                                                                                                                                                                                                                                                                                                                                                                                                                                                                                                                                                               | THIS SPACE FO                                                                                                                                                                                                                                                                                                                                                                        | OR FEDERA                                                                                                                                                                                                                                                                                                                                                                                                                                                                                                                                                                                                                                                                                                                                                                                                                                                                                                                                                                                                                                                                                                                                                                                                                                                                                                                                                                                                                                                                                                                                                                                                                                                                                                                                                                                                                                                                                                                                                                                                                                                                                                                     | L OR STATE                                                                                                                                                                                                                  | OFFICE US                                                                                                                                    | SE                                                                                                                                                    |                                                                                                                 |  |  |
| Approved By  Conditions of approval, if any, are attached entitly that the applicant holds legal or equivalent would entitle the applicant to conductitle 18 U.S.C. Section 1001 and Title 43 U.S.C.                                                                                                                                                                                                                                                                                                                                                          | itable title to those rights in the ct operations thereon.                                                                                                                                                                                                                                                                                                                           | subject lease                                                                                                                                                                                                                                                                                                                                                                                                                                                                                                                                                                                                                                                                                                                                                                                                                                                                                                                                                                                                                                                                                                                                                                                                                                                                                                                                                                                                                                                                                                                                                                                                                                                                                                                                                                                                                                                                                                                                                                                                                                                                                                                 | Office Carl                                                                                                                                                                                                                 |                                                                                                                                              | field of                                                                                                                                              | <del></del>                                                                                                     |  |  |
| States any false, fictitious or fraudulent s                                                                                                                                                                                                                                                                                                                                                                                                                                                                                                                  | tatements or representations as                                                                                                                                                                                                                                                                                                                                                      | to any matter w                                                                                                                                                                                                                                                                                                                                                                                                                                                                                                                                                                                                                                                                                                                                                                                                                                                                                                                                                                                                                                                                                                                                                                                                                                                                                                                                                                                                                                                                                                                                                                                                                                                                                                                                                                                                                                                                                                                                                                                                                                                                                                               | ithin its jurisdiction.                                                                                                                                                                                                     | williully to ma                                                                                                                              | ike to any department or                                                                                                                              | agency of the United                                                                                            |  |  |