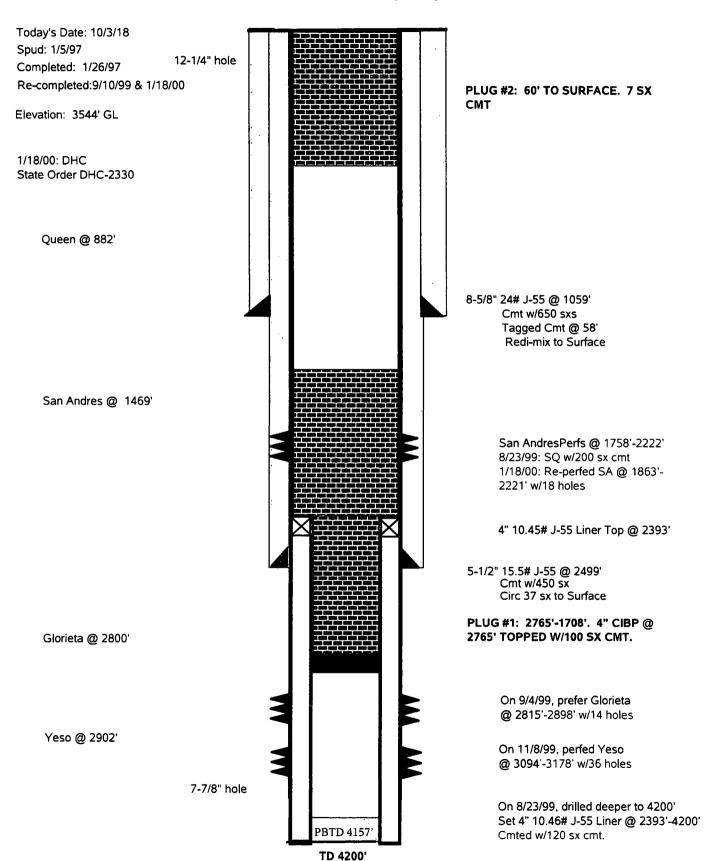

## **EAGLE 33 N FEDERAL #9**

#### Proposed P&A

Red Lake, Queen-Grayburg-San Andres
Red Lake, Glorieta-Yeso NE

(N) Section 33, T-17-S, R-27-E, Eddy County, NM

abandoned well. Use form 3160-3 (APD) for such proposals

6. If Indian, Allottee or Tribe Name

|                                                                                                                                                                                                                                                                                                                                                                                                                                                                                                                                                               |                                                                                                                                                                                                                                                                                                                                                                                      | DIS                                                                                                                                                                                                                                                                                                                                                                                                                                                                                                                                                                                                                                                                                                                                                                                                                                                                                                                                                                                                                                                                                                                                                                                                                                                                                                                                                                                                                                                                                                                                                                                                                                                                                                                                                                                                                                                                                                                                                                                                                                                                                                                           | TRICT ILARTES                                                                                                                                                                                                               | MOCD                                                                                                                                         |                                                                                                                                                       |                                                                                                                 |  |  |
|---------------------------------------------------------------------------------------------------------------------------------------------------------------------------------------------------------------------------------------------------------------------------------------------------------------------------------------------------------------------------------------------------------------------------------------------------------------------------------------------------------------------------------------------------------------|--------------------------------------------------------------------------------------------------------------------------------------------------------------------------------------------------------------------------------------------------------------------------------------------------------------------------------------------------------------------------------------|-------------------------------------------------------------------------------------------------------------------------------------------------------------------------------------------------------------------------------------------------------------------------------------------------------------------------------------------------------------------------------------------------------------------------------------------------------------------------------------------------------------------------------------------------------------------------------------------------------------------------------------------------------------------------------------------------------------------------------------------------------------------------------------------------------------------------------------------------------------------------------------------------------------------------------------------------------------------------------------------------------------------------------------------------------------------------------------------------------------------------------------------------------------------------------------------------------------------------------------------------------------------------------------------------------------------------------------------------------------------------------------------------------------------------------------------------------------------------------------------------------------------------------------------------------------------------------------------------------------------------------------------------------------------------------------------------------------------------------------------------------------------------------------------------------------------------------------------------------------------------------------------------------------------------------------------------------------------------------------------------------------------------------------------------------------------------------------------------------------------------------|-----------------------------------------------------------------------------------------------------------------------------------------------------------------------------------------------------------------------------|----------------------------------------------------------------------------------------------------------------------------------------------|-------------------------------------------------------------------------------------------------------------------------------------------------------|-----------------------------------------------------------------------------------------------------------------|--|--|
| SUBMIT IN TRIPLICATE - Other instructions on page 2                                                                                                                                                                                                                                                                                                                                                                                                                                                                                                           |                                                                                                                                                                                                                                                                                                                                                                                      |                                                                                                                                                                                                                                                                                                                                                                                                                                                                                                                                                                                                                                                                                                                                                                                                                                                                                                                                                                                                                                                                                                                                                                                                                                                                                                                                                                                                                                                                                                                                                                                                                                                                                                                                                                                                                                                                                                                                                                                                                                                                                                                               |                                                                                                                                                                                                                             |                                                                                                                                              | 7. If Unit or CA/Agreement, Name and/or No.                                                                                                           |                                                                                                                 |  |  |
| 1. Type of Well  ☑ Oil Well ☐ Gas Well ☐ Other                                                                                                                                                                                                                                                                                                                                                                                                                                                                                                                |                                                                                                                                                                                                                                                                                                                                                                                      |                                                                                                                                                                                                                                                                                                                                                                                                                                                                                                                                                                                                                                                                                                                                                                                                                                                                                                                                                                                                                                                                                                                                                                                                                                                                                                                                                                                                                                                                                                                                                                                                                                                                                                                                                                                                                                                                                                                                                                                                                                                                                                                               |                                                                                                                                                                                                                             |                                                                                                                                              | 8. Well Name and No.<br>EAGLE 33 N FED 9                                                                                                              |                                                                                                                 |  |  |
| Name of Operator Contact: MIKE PIPPIN     LIME ROCK RESOURCES II A LP E-Mail: mike@pippinllc.com                                                                                                                                                                                                                                                                                                                                                                                                                                                              |                                                                                                                                                                                                                                                                                                                                                                                      |                                                                                                                                                                                                                                                                                                                                                                                                                                                                                                                                                                                                                                                                                                                                                                                                                                                                                                                                                                                                                                                                                                                                                                                                                                                                                                                                                                                                                                                                                                                                                                                                                                                                                                                                                                                                                                                                                                                                                                                                                                                                                                                               |                                                                                                                                                                                                                             |                                                                                                                                              | 9. API Well No.<br>30-015-29080-00-C2                                                                                                                 |                                                                                                                 |  |  |
| 3a. Address<br>1111 BAGBY STREET SUITE 4600<br>HOUSTON, TX 77002                                                                                                                                                                                                                                                                                                                                                                                                                                                                                              |                                                                                                                                                                                                                                                                                                                                                                                      |                                                                                                                                                                                                                                                                                                                                                                                                                                                                                                                                                                                                                                                                                                                                                                                                                                                                                                                                                                                                                                                                                                                                                                                                                                                                                                                                                                                                                                                                                                                                                                                                                                                                                                                                                                                                                                                                                                                                                                                                                                                                                                                               | 'hone No. (include area code)<br>505-327-4573                                                                                                                                                                               |                                                                                                                                              | 10. Field and Pool or Exploratory Area<br>RED LAKE                                                                                                    |                                                                                                                 |  |  |
| 4. Location of Well (Footage, Sec., T., R., M., or Survey Description)                                                                                                                                                                                                                                                                                                                                                                                                                                                                                        |                                                                                                                                                                                                                                                                                                                                                                                      |                                                                                                                                                                                                                                                                                                                                                                                                                                                                                                                                                                                                                                                                                                                                                                                                                                                                                                                                                                                                                                                                                                                                                                                                                                                                                                                                                                                                                                                                                                                                                                                                                                                                                                                                                                                                                                                                                                                                                                                                                                                                                                                               |                                                                                                                                                                                                                             | 11. County or Parish, State                                                                                                                  |                                                                                                                                                       |                                                                                                                 |  |  |
| Sec 33 T17S R27E SESW 990FSL 1650FWL                                                                                                                                                                                                                                                                                                                                                                                                                                                                                                                          |                                                                                                                                                                                                                                                                                                                                                                                      |                                                                                                                                                                                                                                                                                                                                                                                                                                                                                                                                                                                                                                                                                                                                                                                                                                                                                                                                                                                                                                                                                                                                                                                                                                                                                                                                                                                                                                                                                                                                                                                                                                                                                                                                                                                                                                                                                                                                                                                                                                                                                                                               |                                                                                                                                                                                                                             |                                                                                                                                              | EDDY COUNTY, NM                                                                                                                                       |                                                                                                                 |  |  |
| 12. CHECK THE AF                                                                                                                                                                                                                                                                                                                                                                                                                                                                                                                                              | PPROPRIATE BOX(ES)                                                                                                                                                                                                                                                                                                                                                                   | TO INDICA                                                                                                                                                                                                                                                                                                                                                                                                                                                                                                                                                                                                                                                                                                                                                                                                                                                                                                                                                                                                                                                                                                                                                                                                                                                                                                                                                                                                                                                                                                                                                                                                                                                                                                                                                                                                                                                                                                                                                                                                                                                                                                                     | TE NATURE O                                                                                                                                                                                                                 | F NOTICE,                                                                                                                                    | REPORT, OR OTH                                                                                                                                        | ER DATA                                                                                                         |  |  |
| TYPE OF SUBMISSION                                                                                                                                                                                                                                                                                                                                                                                                                                                                                                                                            |                                                                                                                                                                                                                                                                                                                                                                                      |                                                                                                                                                                                                                                                                                                                                                                                                                                                                                                                                                                                                                                                                                                                                                                                                                                                                                                                                                                                                                                                                                                                                                                                                                                                                                                                                                                                                                                                                                                                                                                                                                                                                                                                                                                                                                                                                                                                                                                                                                                                                                                                               |                                                                                                                                                                                                                             |                                                                                                                                              |                                                                                                                                                       |                                                                                                                 |  |  |
| Notice of Intent     □ Subsequent Report                                                                                                                                                                                                                                                                                                                                                                                                                                                                                                                      | ☐ Acidize ☐ Alter Casing ☐ Casing Repair                                                                                                                                                                                                                                                                                                                                             | ☐ Hyd<br>☐ Nev                                                                                                                                                                                                                                                                                                                                                                                                                                                                                                                                                                                                                                                                                                                                                                                                                                                                                                                                                                                                                                                                                                                                                                                                                                                                                                                                                                                                                                                                                                                                                                                                                                                                                                                                                                                                                                                                                                                                                                                                                                                                                                                | Deepen Production Reclar                                                                                                                                                                                                    |                                                                                                                                              |                                                                                                                                                       | ☐ Water Shut-Off ☐ Well Integrity ☐ Other                                                                       |  |  |
| ☐ Final Abandonment Notice                                                                                                                                                                                                                                                                                                                                                                                                                                                                                                                                    | ☐ Change Plans ☐ Convert to Injection                                                                                                                                                                                                                                                                                                                                                | ⊠ Pluj<br>□ Pluj                                                                                                                                                                                                                                                                                                                                                                                                                                                                                                                                                                                                                                                                                                                                                                                                                                                                                                                                                                                                                                                                                                                                                                                                                                                                                                                                                                                                                                                                                                                                                                                                                                                                                                                                                                                                                                                                                                                                                                                                                                                                                                              | g and Abandon                                                                                                                                                                                                               | ☐ Tempora                                                                                                                                    | arily Abandon                                                                                                                                         |                                                                                                                 |  |  |
| 13. Describe Proposed or Completed Ope If the proposal is to deepen directiona Attach the Bond under which the wor following completion of the involved testing has been completed. Final Abdetermined that the site is ready for fit THIS NOTICE IS TO P&A THI LAKE, GLORIETA-YESO NEVEL PLUG #1: 2765'-1708'. This value 2800', 5-1/2" shoe @ 2499', lir top w/100 sx cmt. WOC. Tag 300 psi. If csg does not test, si (25 sx gel/100 bbls water). Plug #2, 60?-Surface. W/tbg (Cut off csg below surface csg with government specs. RD m wellbore diagrams. | ally or recomplete horizontally, it will be performed or provide operations. If the operation recomment Notices must be fil inal inspection.  E SUBJECT DOWNHOLI WELL, AS FOLLOWS:  will cover: Glorieta-Yesoner top @ 2393', & SA perecomment top. Load csg w/wa pot of tag subsequent plu @ 60', circ cmt to surface flange. Top off csgs w/cn ove off location, cut off an Accept | give subsurface the Bond No. osults in a multiple ed only after all E COMMING  perfs @ 281!  rfs @ 1758'-2  ter & circ cleatings as approper (about 7 sx on the control of | locations and measure file with BLM/BIA file completion or recordence requirements, including the LED RED LAKE, 5'-3178', top of G2222'. Set a 4" Can. Pressure test rate. Circ hole was a marker with cm ore location. See | red and true ve . Required sin mpletion in a n ing reclamation  QUEEN-GF  lorieta @ IBP @ 2765 5-1/2? csg t v/P&A mud  It to comply attached | rtical depths of all pertin sequent reports must be sew interval, a Form 316 n, have been completed a RAYBURG-SAN AN ALL ALL ST & SEE ATTAC CONDITION | ent markers and zones. filed within 30 days 0-4 must be filed once and the operator has  DRES & RED  75/9-1009. |  |  |
| Commi Name(Printed/Typed) MIKE PIPF                                                                                                                                                                                                                                                                                                                                                                                                                                                                                                                           | Electronic Submission #<br>For LIME ROCK<br>itted to AFMSS for process                                                                                                                                                                                                                                                                                                               | 438182 verifie<br>RESOURCES<br>sing by DEBO                                                                                                                                                                                                                                                                                                                                                                                                                                                                                                                                                                                                                                                                                                                                                                                                                                                                                                                                                                                                                                                                                                                                                                                                                                                                                                                                                                                                                                                                                                                                                                                                                                                                                                                                                                                                                                                                                                                                                                                                                                                                                   | RAH MCKINNEY o                                                                                                                                                                                                              | l Information<br>he Carlsbad<br>on 10/04/2018<br>LEUM ENGI                                                                                   | 3 (19DLM0014SE)                                                                                                                                       |                                                                                                                 |  |  |
| - MINE FIFT                                                                                                                                                                                                                                                                                                                                                                                                                                                                                                                                                   | 114                                                                                                                                                                                                                                                                                                                                                                                  |                                                                                                                                                                                                                                                                                                                                                                                                                                                                                                                                                                                                                                                                                                                                                                                                                                                                                                                                                                                                                                                                                                                                                                                                                                                                                                                                                                                                                                                                                                                                                                                                                                                                                                                                                                                                                                                                                                                                                                                                                                                                                                                               | THE FEIRO                                                                                                                                                                                                                   | LLOW ENG                                                                                                                                     | IIVLEN                                                                                                                                                |                                                                                                                 |  |  |
| Signature (Electronic S                                                                                                                                                                                                                                                                                                                                                                                                                                                                                                                                       | ubmission)                                                                                                                                                                                                                                                                                                                                                                           |                                                                                                                                                                                                                                                                                                                                                                                                                                                                                                                                                                                                                                                                                                                                                                                                                                                                                                                                                                                                                                                                                                                                                                                                                                                                                                                                                                                                                                                                                                                                                                                                                                                                                                                                                                                                                                                                                                                                                                                                                                                                                                                               | Date 10/03/20                                                                                                                                                                                                               | 018                                                                                                                                          |                                                                                                                                                       |                                                                                                                 |  |  |
|                                                                                                                                                                                                                                                                                                                                                                                                                                                                                                                                                               | THIS SPACE FO                                                                                                                                                                                                                                                                                                                                                                        | OR FEDERA                                                                                                                                                                                                                                                                                                                                                                                                                                                                                                                                                                                                                                                                                                                                                                                                                                                                                                                                                                                                                                                                                                                                                                                                                                                                                                                                                                                                                                                                                                                                                                                                                                                                                                                                                                                                                                                                                                                                                                                                                                                                                                                     | L OR STATE                                                                                                                                                                                                                  | OFFICE US                                                                                                                                    | SE                                                                                                                                                    |                                                                                                                 |  |  |
| Approved By  Conditions of approval, if any, are attached entitly that the applicant holds legal or equivalent would entitle the applicant to conductitle 18 U.S.C. Section 1001 and Title 43 U.S.C.                                                                                                                                                                                                                                                                                                                                                          | itable title to those rights in the ct operations thereon.                                                                                                                                                                                                                                                                                                                           | subject lease                                                                                                                                                                                                                                                                                                                                                                                                                                                                                                                                                                                                                                                                                                                                                                                                                                                                                                                                                                                                                                                                                                                                                                                                                                                                                                                                                                                                                                                                                                                                                                                                                                                                                                                                                                                                                                                                                                                                                                                                                                                                                                                 | Office Carl                                                                                                                                                                                                                 |                                                                                                                                              | field of                                                                                                                                              | <del></del>                                                                                                     |  |  |
| States any false, fictitious or fraudulent s                                                                                                                                                                                                                                                                                                                                                                                                                                                                                                                  | tatements or representations as                                                                                                                                                                                                                                                                                                                                                      | to any matter w                                                                                                                                                                                                                                                                                                                                                                                                                                                                                                                                                                                                                                                                                                                                                                                                                                                                                                                                                                                                                                                                                                                                                                                                                                                                                                                                                                                                                                                                                                                                                                                                                                                                                                                                                                                                                                                                                                                                                                                                                                                                                                               | ithin its jurisdiction.                                                                                                                                                                                                     | williully to ma                                                                                                                              | ike to any department or                                                                                                                              | agency of the United                                                                                            |  |  |