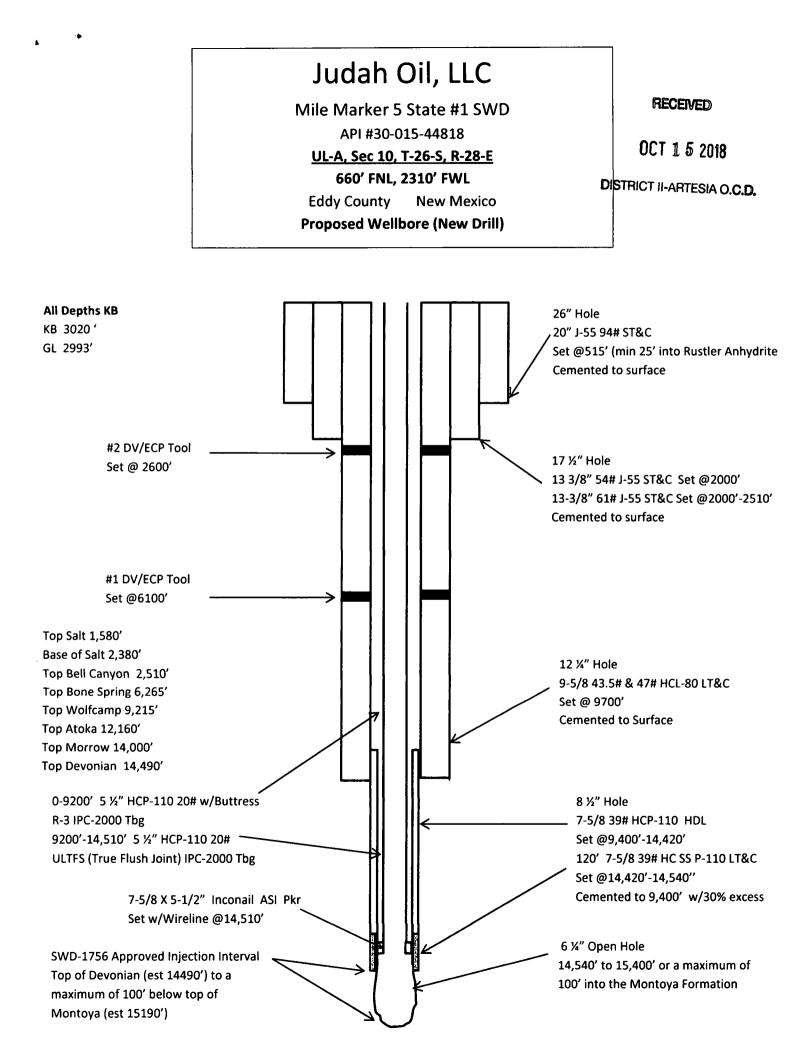

## <sup>21.</sup> Proposed Casing and Cement Program

| Туре   | Hole Size | Casing Size | Casing Weight/ft | Setting Depth | Sacks of Cement | Estimated TOC |
|--------|-----------|-------------|------------------|---------------|-----------------|---------------|
| Surf   | 26"       | 20"         | 94               | 515           | 950             | Surface       |
| Interm | 17-1/2"   | 13-3/8"     | 61               | 2510          | 1800            | Surface       |
| Prod   | 12-1/4"   | 9-5/8"      | 43.5/47          | 9700          | 2062            | Surface       |
| Liner  | 8-1/2"    | 7-5/8"      | 39               | 9400-14540    | 625             | TOL-9400      |

### **Casing/Cement Program: Additional Comments**

Amended C-101 and C-102 per Administrative Order SWD-1756 approved 10/3/18