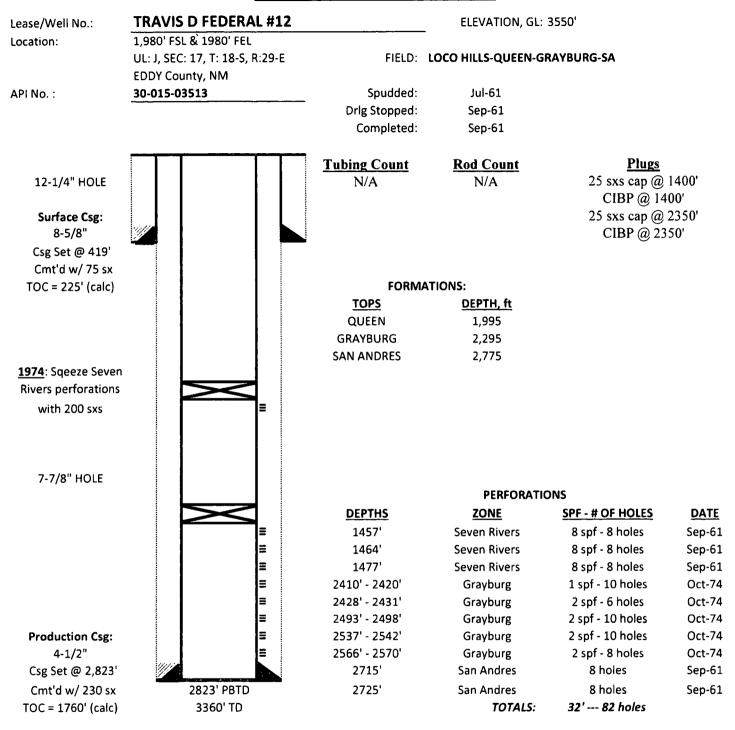

| Form 3160-5<br>(June 2015) UNITED STATES<br>DEPARTMENT OF THE INTERIOR<br>BUREAU OF LAND MANAGEMENT<br>SUNDRY NOTICES AND REPORTS ON WELLS<br>Do not use this form for proposals to drill or to re-enter an<br>abandoned well. Use form 3160-3 (APD) for such proposals.                                                                                                                                                                                                                                                                                                                                                                                                                                                                                                                                                                                                                                                                                                                                                                                                                                                                                                                                                                                                                                                                                                                                                                                                                                                                                                                                                                                                                                                                                                                                                                                                                                                                                                                                                                                                                        |                                                                                           |                                                                                                                                    | OMB N<br>Expires: .<br>5. Lease Serial No.<br>NMNM56429                                                                            |                                                   |  |
|-------------------------------------------------------------------------------------------------------------------------------------------------------------------------------------------------------------------------------------------------------------------------------------------------------------------------------------------------------------------------------------------------------------------------------------------------------------------------------------------------------------------------------------------------------------------------------------------------------------------------------------------------------------------------------------------------------------------------------------------------------------------------------------------------------------------------------------------------------------------------------------------------------------------------------------------------------------------------------------------------------------------------------------------------------------------------------------------------------------------------------------------------------------------------------------------------------------------------------------------------------------------------------------------------------------------------------------------------------------------------------------------------------------------------------------------------------------------------------------------------------------------------------------------------------------------------------------------------------------------------------------------------------------------------------------------------------------------------------------------------------------------------------------------------------------------------------------------------------------------------------------------------------------------------------------------------------------------------------------------------------------------------------------------------------------------------------------------------|-------------------------------------------------------------------------------------------|------------------------------------------------------------------------------------------------------------------------------------|------------------------------------------------------------------------------------------------------------------------------------|---------------------------------------------------|--|
| SUBMIT IN                                                                                                                                                                                                                                                                                                                                                                                                                                                                                                                                                                                                                                                                                                                                                                                                                                                                                                                                                                                                                                                                                                                                                                                                                                                                                                                                                                                                                                                                                                                                                                                                                                                                                                                                                                                                                                                                                                                                                                                                                                                                                       | 7. If Unit or CA/Agro                                                                     | 7. If Unit or CA/Agreement, Name and/or No.                                                                                        |                                                                                                                                    |                                                   |  |
| 1. Type of Well  S Oil Well Gas Well Otl                                                                                                                                                                                                                                                                                                                                                                                                                                                                                                                                                                                                                                                                                                                                                                                                                                                                                                                                                                                                                                                                                                                                                                                                                                                                                                                                                                                                                                                                                                                                                                                                                                                                                                                                                                                                                                                                                                                                                                                                                                                        |                                                                                           | 8. Well Name and No.<br>TRAVIS D FED 12                                                                                            |                                                                                                                                    |                                                   |  |
| 2. Name of Operator<br>ROVER OPERATING LLC       Contact: KENNETH A PRESTON<br>E-Mail: kpreston@roverpatro.com<br>Standson Standson St |                                                                                           |                                                                                                                                    | 9. API Well No.<br>30-015-03513-                                                                                                   | 9. API Well No.<br>30-015-03513-00-S1             |  |
| 3a. Address<br>17304 PRESTON ROAD SUI<br>DALLAS, TX 75252                                                                                                                                                                                                                                                                                                                                                                                                                                                                                                                                                                                                                                                                                                                                                                                                                                                                                                                                                                                                                                                                                                                                                                                                                                                                                                                                                                                                                                                                                                                                                                                                                                                                                                                                                                                                                                                                                                                                                                                                                                       | 10. Field and Pool or<br>LOCO HILLS-(                                                     | 10. Field and Pool or Exploratory Area<br>LOCO HILLS-QU-GB-SA                                                                      |                                                                                                                                    |                                                   |  |
| 4. Location of Well (Footage, Sec., T., R., M., or Survey Description)                                                                                                                                                                                                                                                                                                                                                                                                                                                                                                                                                                                                                                                                                                                                                                                                                                                                                                                                                                                                                                                                                                                                                                                                                                                                                                                                                                                                                                                                                                                                                                                                                                                                                                                                                                                                                                                                                                                                                                                                                          |                                                                                           |                                                                                                                                    | 11. County or Parish                                                                                                               | 11. County or Parish, State                       |  |
| Sec 17 T18S R29E NWSE 1980FSL 1980FEL                                                                                                                                                                                                                                                                                                                                                                                                                                                                                                                                                                                                                                                                                                                                                                                                                                                                                                                                                                                                                                                                                                                                                                                                                                                                                                                                                                                                                                                                                                                                                                                                                                                                                                                                                                                                                                                                                                                                                                                                                                                           |                                                                                           |                                                                                                                                    | EDDY COUNT                                                                                                                         | Y, NM                                             |  |
| 12. CHECK THE A                                                                                                                                                                                                                                                                                                                                                                                                                                                                                                                                                                                                                                                                                                                                                                                                                                                                                                                                                                                                                                                                                                                                                                                                                                                                                                                                                                                                                                                                                                                                                                                                                                                                                                                                                                                                                                                                                                                                                                                                                                                                                 | PPROPRIATE BOX(ES) TO                                                                     | INDICATE NATURE OI                                                                                                                 | F NOTICE, REPORT, OR OT                                                                                                            | HER DATA                                          |  |
| TYPE OF SUBMISSION                                                                                                                                                                                                                                                                                                                                                                                                                                                                                                                                                                                                                                                                                                                                                                                                                                                                                                                                                                                                                                                                                                                                                                                                                                                                                                                                                                                                                                                                                                                                                                                                                                                                                                                                                                                                                                                                                                                                                                                                                                                                              | TYPE OF ACTION                                                                            |                                                                                                                                    |                                                                                                                                    |                                                   |  |
| Notice of Intent                                                                                                                                                                                                                                                                                                                                                                                                                                                                                                                                                                                                                                                                                                                                                                                                                                                                                                                                                                                                                                                                                                                                                                                                                                                                                                                                                                                                                                                                                                                                                                                                                                                                                                                                                                                                                                                                                                                                                                                                                                                                                | C Acidize                                                                                 | Deepen                                                                                                                             | Production (Start/Resume)                                                                                                          | □ Water Shut-Off                                  |  |
| Subsequent Report                                                                                                                                                                                                                                                                                                                                                                                                                                                                                                                                                                                                                                                                                                                                                                                                                                                                                                                                                                                                                                                                                                                                                                                                                                                                                                                                                                                                                                                                                                                                                                                                                                                                                                                                                                                                                                                                                                                                                                                                                                                                               | □ Alter Casing                                                                            | Hydraulic Fracturing                                                                                                               | Reclamation                                                                                                                        | U Well Integrity                                  |  |
| ☐ Final Abandonment Notice                                                                                                                                                                                                                                                                                                                                                                                                                                                                                                                                                                                                                                                                                                                                                                                                                                                                                                                                                                                                                                                                                                                                                                                                                                                                                                                                                                                                                                                                                                                                                                                                                                                                                                                                                                                                                                                                                                                                                                                                                                                                      | <ul> <li>Casing Repair</li> <li>Change Plans</li> </ul>                                   | New Construction Plug and Abandon                                                                                                  | Recomplete Recomplete Temporarily Abandon                                                                                          | □ Other                                           |  |
|                                                                                                                                                                                                                                                                                                                                                                                                                                                                                                                                                                                                                                                                                                                                                                                                                                                                                                                                                                                                                                                                                                                                                                                                                                                                                                                                                                                                                                                                                                                                                                                                                                                                                                                                                                                                                                                                                                                                                                                                                                                                                                 | Convert to Injection                                                                      | Plug Back                                                                                                                          | □ Water Disposal                                                                                                                   |                                                   |  |
| Attach the Bond under which the wo<br>following completion of the involved<br>testing has been completed. Final Al<br>determined that the site is ready for f<br>Mr. Zota Stevens,<br>Rover Petroleum respectfully<br>Federal #12 on June 1, 2019.                                                                                                                                                                                                                                                                                                                                                                                                                                                                                                                                                                                                                                                                                                                                                                                                                                                                                                                                                                                                                                                                                                                                                                                                                                                                                                                                                                                                                                                                                                                                                                                                                                                                                                                                                                                                                                              | bandonment Notices must be filed on<br>inal inspection.<br>wishes to inform you of intent | ond No. on file with BLM/BIA<br>n a multiple completion or reco<br>ly after all requirements, includi<br>to temporarily abandon th | . Required subsequent reports must b<br>mpletion in a new interval, a Form 31<br>ng reclamation, have been completed<br>e Travis D | e filed within 30 days<br>60-4 must be filed once |  |
| Proposed Procedure:<br>MIRU<br>ND WH, NU BOP<br>RU WL. Set CIBP at 2350?, to<br>Cap with 25 sxs cmt<br>RU WL. Set CIBP at 1400?, to<br>Cap with 25 sxs cmt<br>Notify BLM official and perform                                                                                                                                                                                                                                                                                                                                                                                                                                                                                                                                                                                                                                                                                                                                                                                                                                                                                                                                                                                                                                                                                                                                                                                                                                                                                                                                                                                                                                                                                                                                                                                                                                                                                                                                                                                                                                                                                                   | est CIBP to 500# Acce                                                                     | ≥ 10 -13 -18<br>pted for record - NMO                                                                                              | CD OCT 1 2 2018<br>DISTRICT II-ARTESIA O.                                                                                          | C.D.                                              |  |
| Approved TA un                                                                                                                                                                                                                                                                                                                                                                                                                                                                                                                                                                                                                                                                                                                                                                                                                                                                                                                                                                                                                                                                                                                                                                                                                                                                                                                                                                                                                                                                                                                                                                                                                                                                                                                                                                                                                                                                                                                                                                                                                                                                                  |                                                                                           |                                                                                                                                    |                                                                                                                                    |                                                   |  |
| 14. I hereby certify that the foregoing is                                                                                                                                                                                                                                                                                                                                                                                                                                                                                                                                                                                                                                                                                                                                                                                                                                                                                                                                                                                                                                                                                                                                                                                                                                                                                                                                                                                                                                                                                                                                                                                                                                                                                                                                                                                                                                                                                                                                                                                                                                                      | Electronic Submission #4353                                                               | RATING LLC, sent to the C                                                                                                          | arlsbad                                                                                                                            |                                                   |  |
| Name (Printed/Typed) BRADY WILTON Title                                                                                                                                                                                                                                                                                                                                                                                                                                                                                                                                                                                                                                                                                                                                                                                                                                                                                                                                                                                                                                                                                                                                                                                                                                                                                                                                                                                                                                                                                                                                                                                                                                                                                                                                                                                                                                                                                                                                                                                                                                                         |                                                                                           |                                                                                                                                    | ER                                                                                                                                 |                                                   |  |
| Signature (Electronic S                                                                                                                                                                                                                                                                                                                                                                                                                                                                                                                                                                                                                                                                                                                                                                                                                                                                                                                                                                                                                                                                                                                                                                                                                                                                                                                                                                                                                                                                                                                                                                                                                                                                                                                                                                                                                                                                                                                                                                                                                                                                         | Date 09/14/20                                                                             | )18                                                                                                                                |                                                                                                                                    |                                                   |  |
|                                                                                                                                                                                                                                                                                                                                                                                                                                                                                                                                                                                                                                                                                                                                                                                                                                                                                                                                                                                                                                                                                                                                                                                                                                                                                                                                                                                                                                                                                                                                                                                                                                                                                                                                                                                                                                                                                                                                                                                                                                                                                                 | THIS SPACE FOR F                                                                          | EDERAL OR STATE                                                                                                                    |                                                                                                                                    | <del></del>                                       |  |
|                                                                                                                                                                                                                                                                                                                                                                                                                                                                                                                                                                                                                                                                                                                                                                                                                                                                                                                                                                                                                                                                                                                                                                                                                                                                                                                                                                                                                                                                                                                                                                                                                                                                                                                                                                                                                                                                                                                                                                                                                                                                                                 |                                                                                           |                                                                                                                                    | · · · · · · · · · · · · · · · · · · ·                                                                                              | D 10/00/0010                                      |  |
| <u>Approved By_ZQTA STEVENS</u><br>Conditions of approval, if any, are attache<br>certify that the applicant holds legal or equ<br>which would entitle the applicant to condu                                                                                                                                                                                                                                                                                                                                                                                                                                                                                                                                                                                                                                                                                                                                                                                                                                                                                                                                                                                                                                                                                                                                                                                                                                                                                                                                                                                                                                                                                                                                                                                                                                                                                                                                                                                                                                                                                                                   | varrant or ect lease                                                                      | TitlePETROLEUM ENGINEER       Date 10/03/2018         Office Carlsbad                                                              |                                                                                                                                    |                                                   |  |
| Title 18 U.S.C. Section 1001 and Title 43<br>States any false, fictitious or fraudulent                                                                                                                                                                                                                                                                                                                                                                                                                                                                                                                                                                                                                                                                                                                                                                                                                                                                                                                                                                                                                                                                                                                                                                                                                                                                                                                                                                                                                                                                                                                                                                                                                                                                                                                                                                                                                                                                                                                                                                                                         | U.S.C. Section 1212, make it a crime                                                      | for any person knowingly and                                                                                                       |                                                                                                                                    | r agency of the United                            |  |
| (Instructions on page 2)                                                                                                                                                                                                                                                                                                                                                                                                                                                                                                                                                                                                                                                                                                                                                                                                                                                                                                                                                                                                                                                                                                                                                                                                                                                                                                                                                                                                                                                                                                                                                                                                                                                                                                                                                                                                                                                                                                                                                                                                                                                                        | ISED ** BLM REVISED **                                                                    | ······································                                                                                             | REVISED ** BLM REVISE                                                                                                              |                                                   |  |

## ROVER PETROLEUM, LLC WELLBORE DIAGRAM - PROPOSED